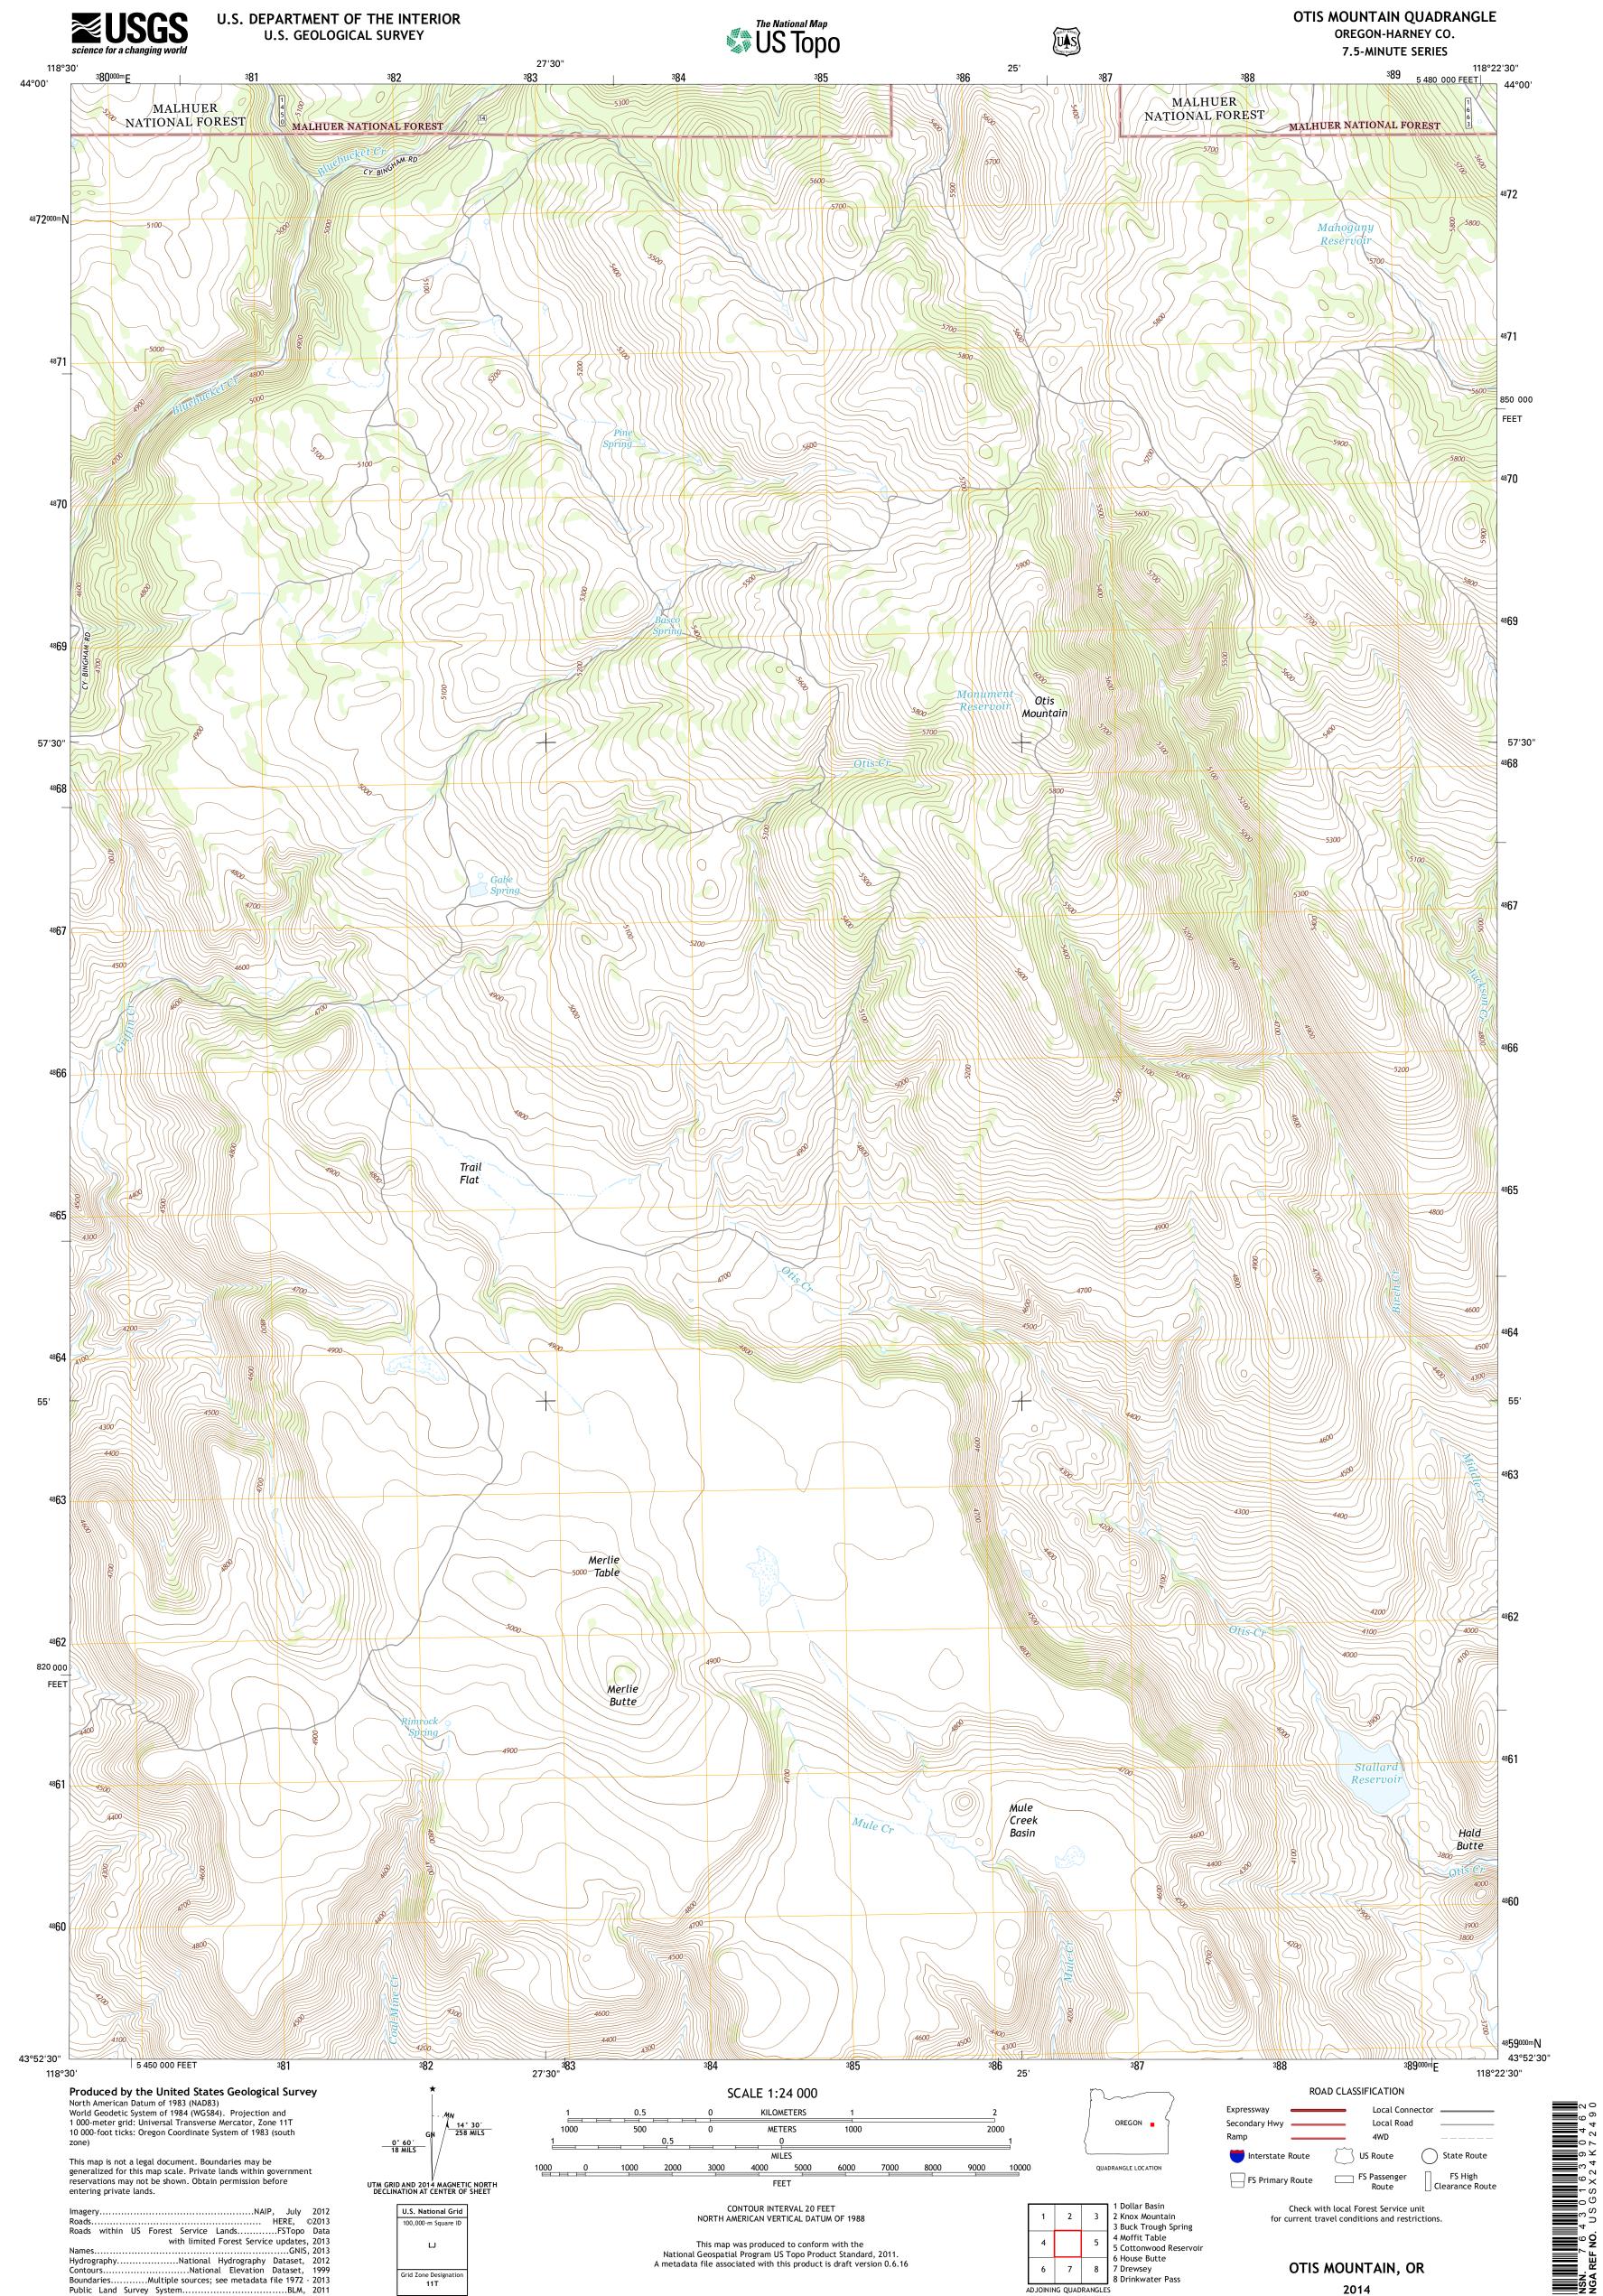

3 2 Knox Mountain

7 Drewsey

8 Drinkwater Pass

3 Buck Trough Spring 4 Moffit Table

5 Cottonwood Reservoir 6 House Butte

for current travel conditions and restrictions.

OTIS MOUNTAIN, OR

2014