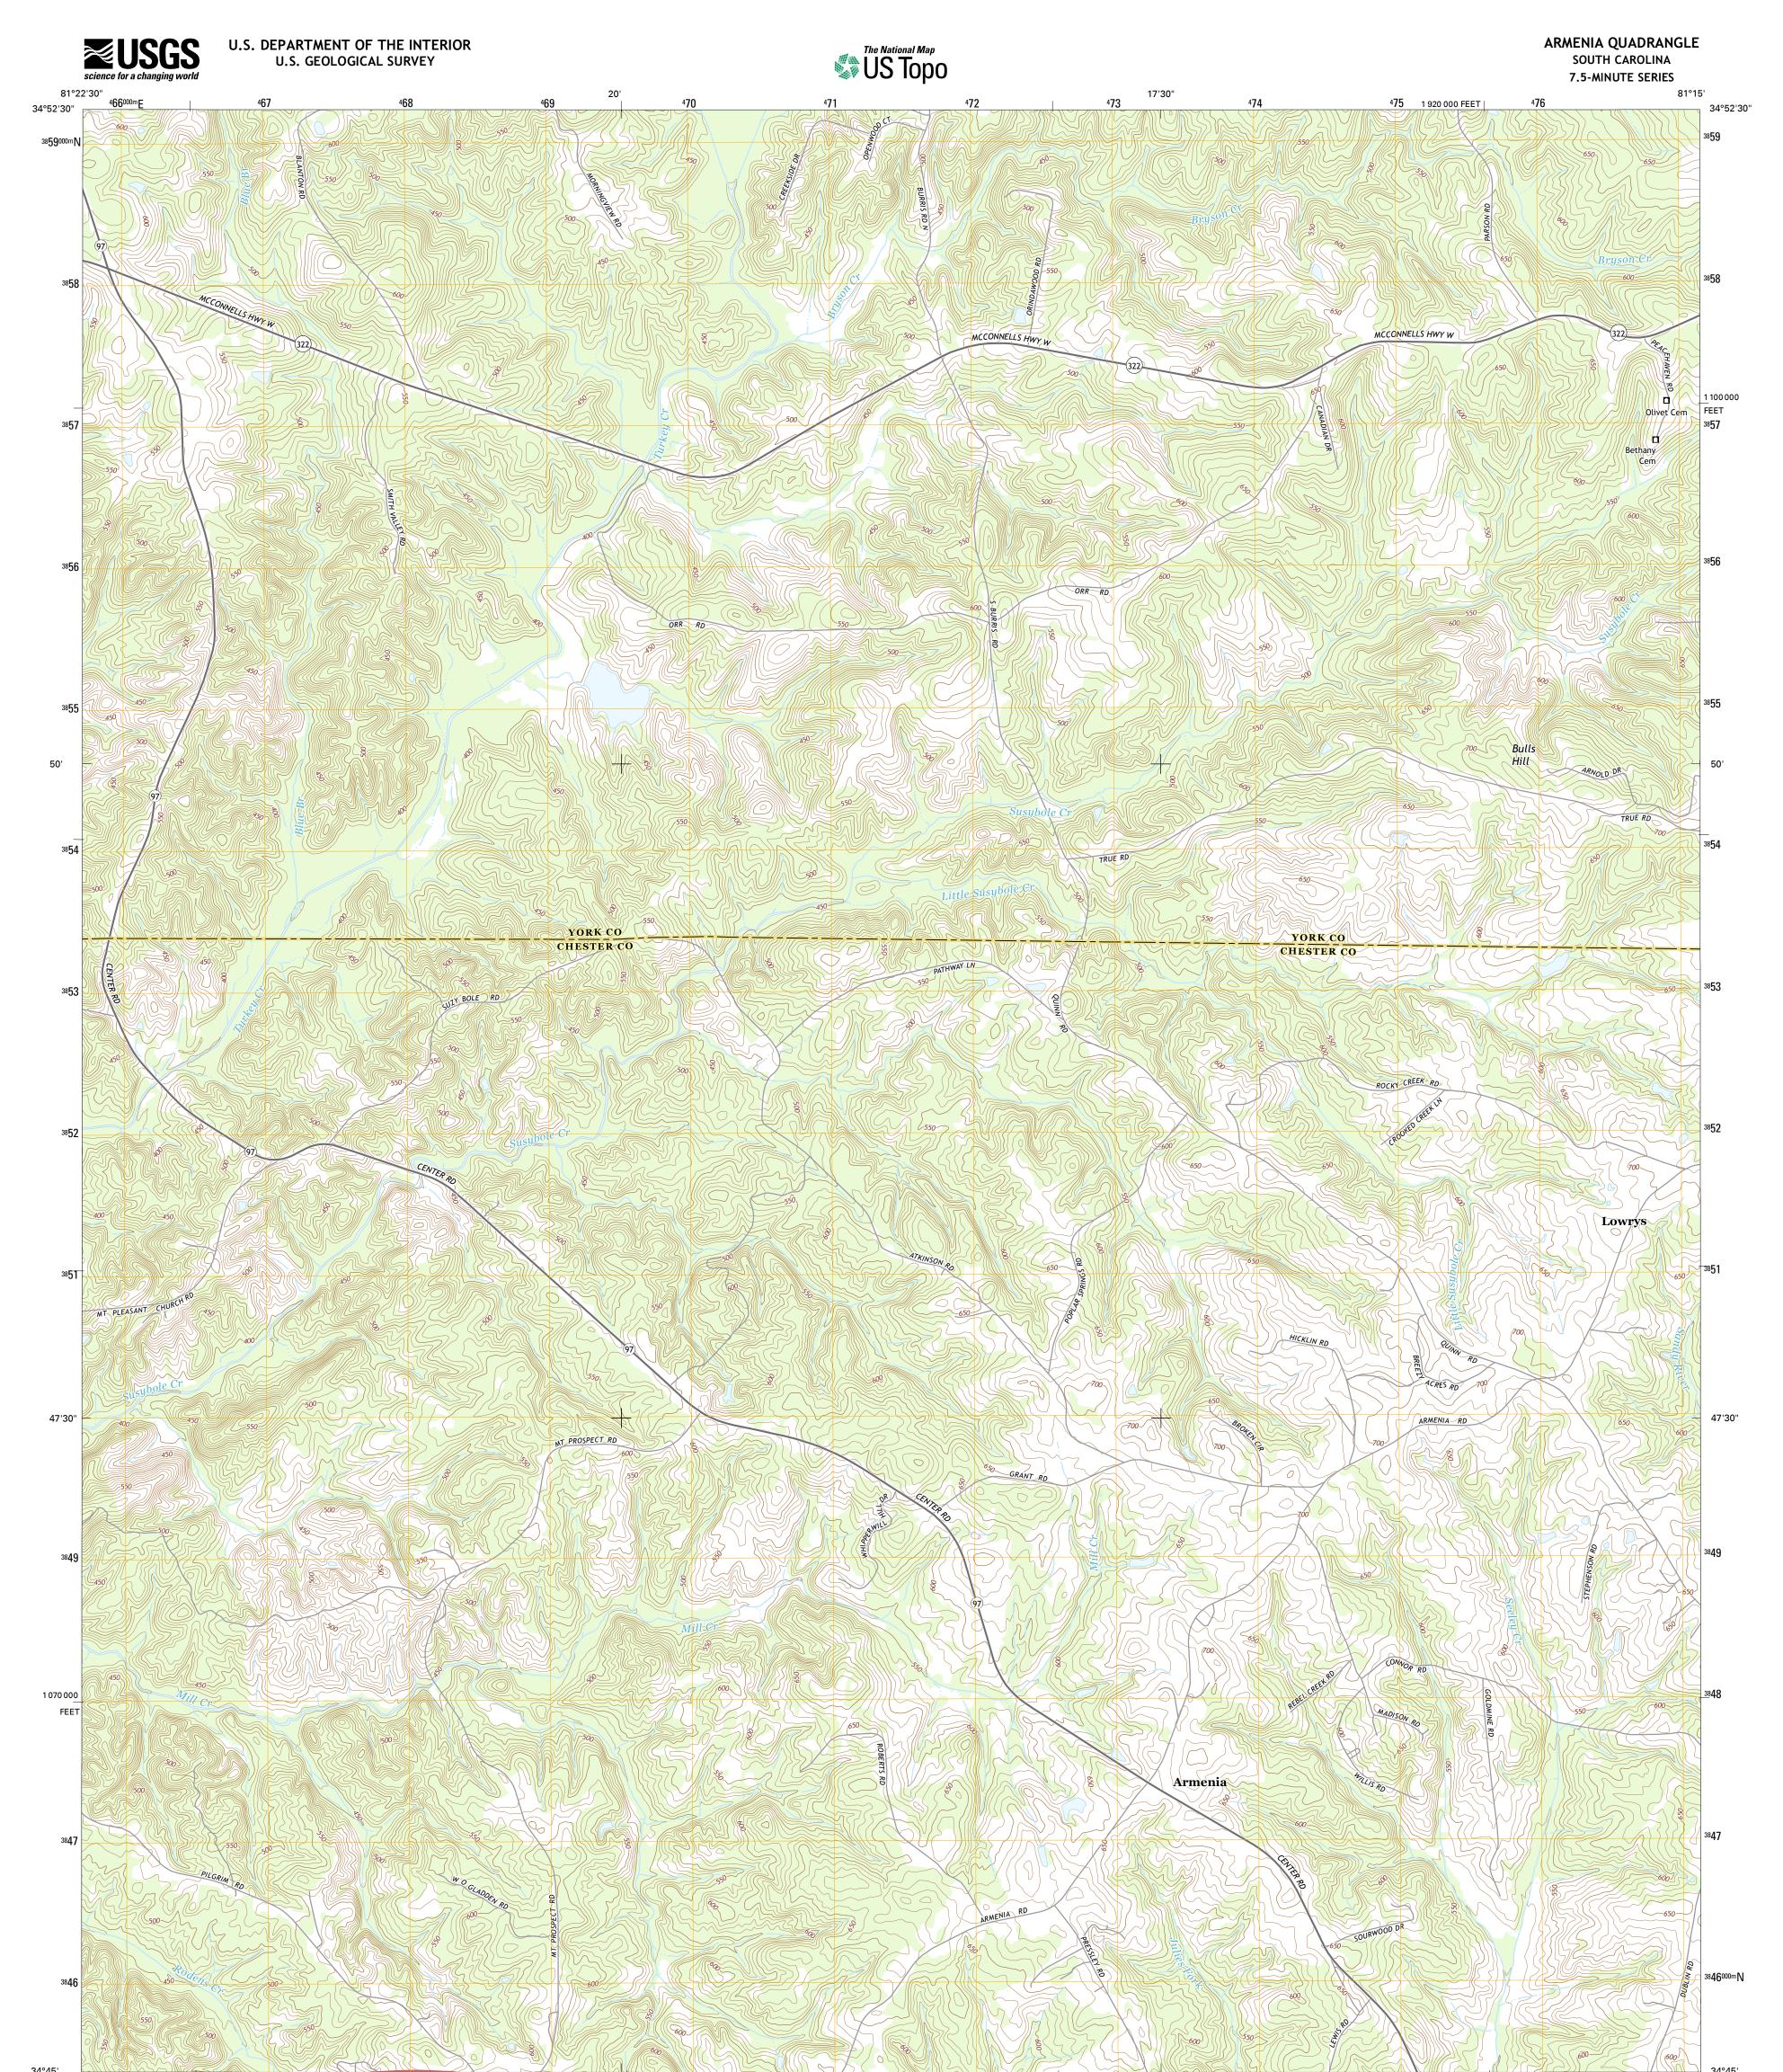

34°45'

81°22'30"

466

Local Connector 🛛 🗕

\_\_\_\_

Local Road

4WD

US Route

ARMENIA, SC

2014

1 890 000 FEET 467

468

7° 11′ 128 MILS G

UTM GRID AND 2014 MAGNETIC NORTH DECLINATION AT CENTER OF SHEET

U.S. National Grid

100,000-m Square II

MU

Grid Zone Designation 17S

0° 11′ 3 MILS

469

47(

This map is not a legal document. Boundaries may be generalized for this map scale. Private lands within government reservations may not be shown. Obtain permission before entering private lands.

| ImageryNAIP, A                                  | oril 2011  |
|-------------------------------------------------|------------|
| RoadsHERE                                       | . ©2013    |
| NamesGNIS                                       | , 2013     |
| HydrographyNational Hydrography Data            | set, 2011  |
| ContoursNational Elevation Datas                | et, 2009   |
| BoundariesMultiple sources; see metadata file 1 | 972 - 2013 |

472

471

This map was produced to conform with the National Geospatial Program US Topo Product Standard, 2011. A metadata file associated with this product is draft version 0.6.16

475

Expressway

Ramp

Secondary Hwy 🗕

🛑 Interstate Route

\_\_\_\_

474

473

34°45'