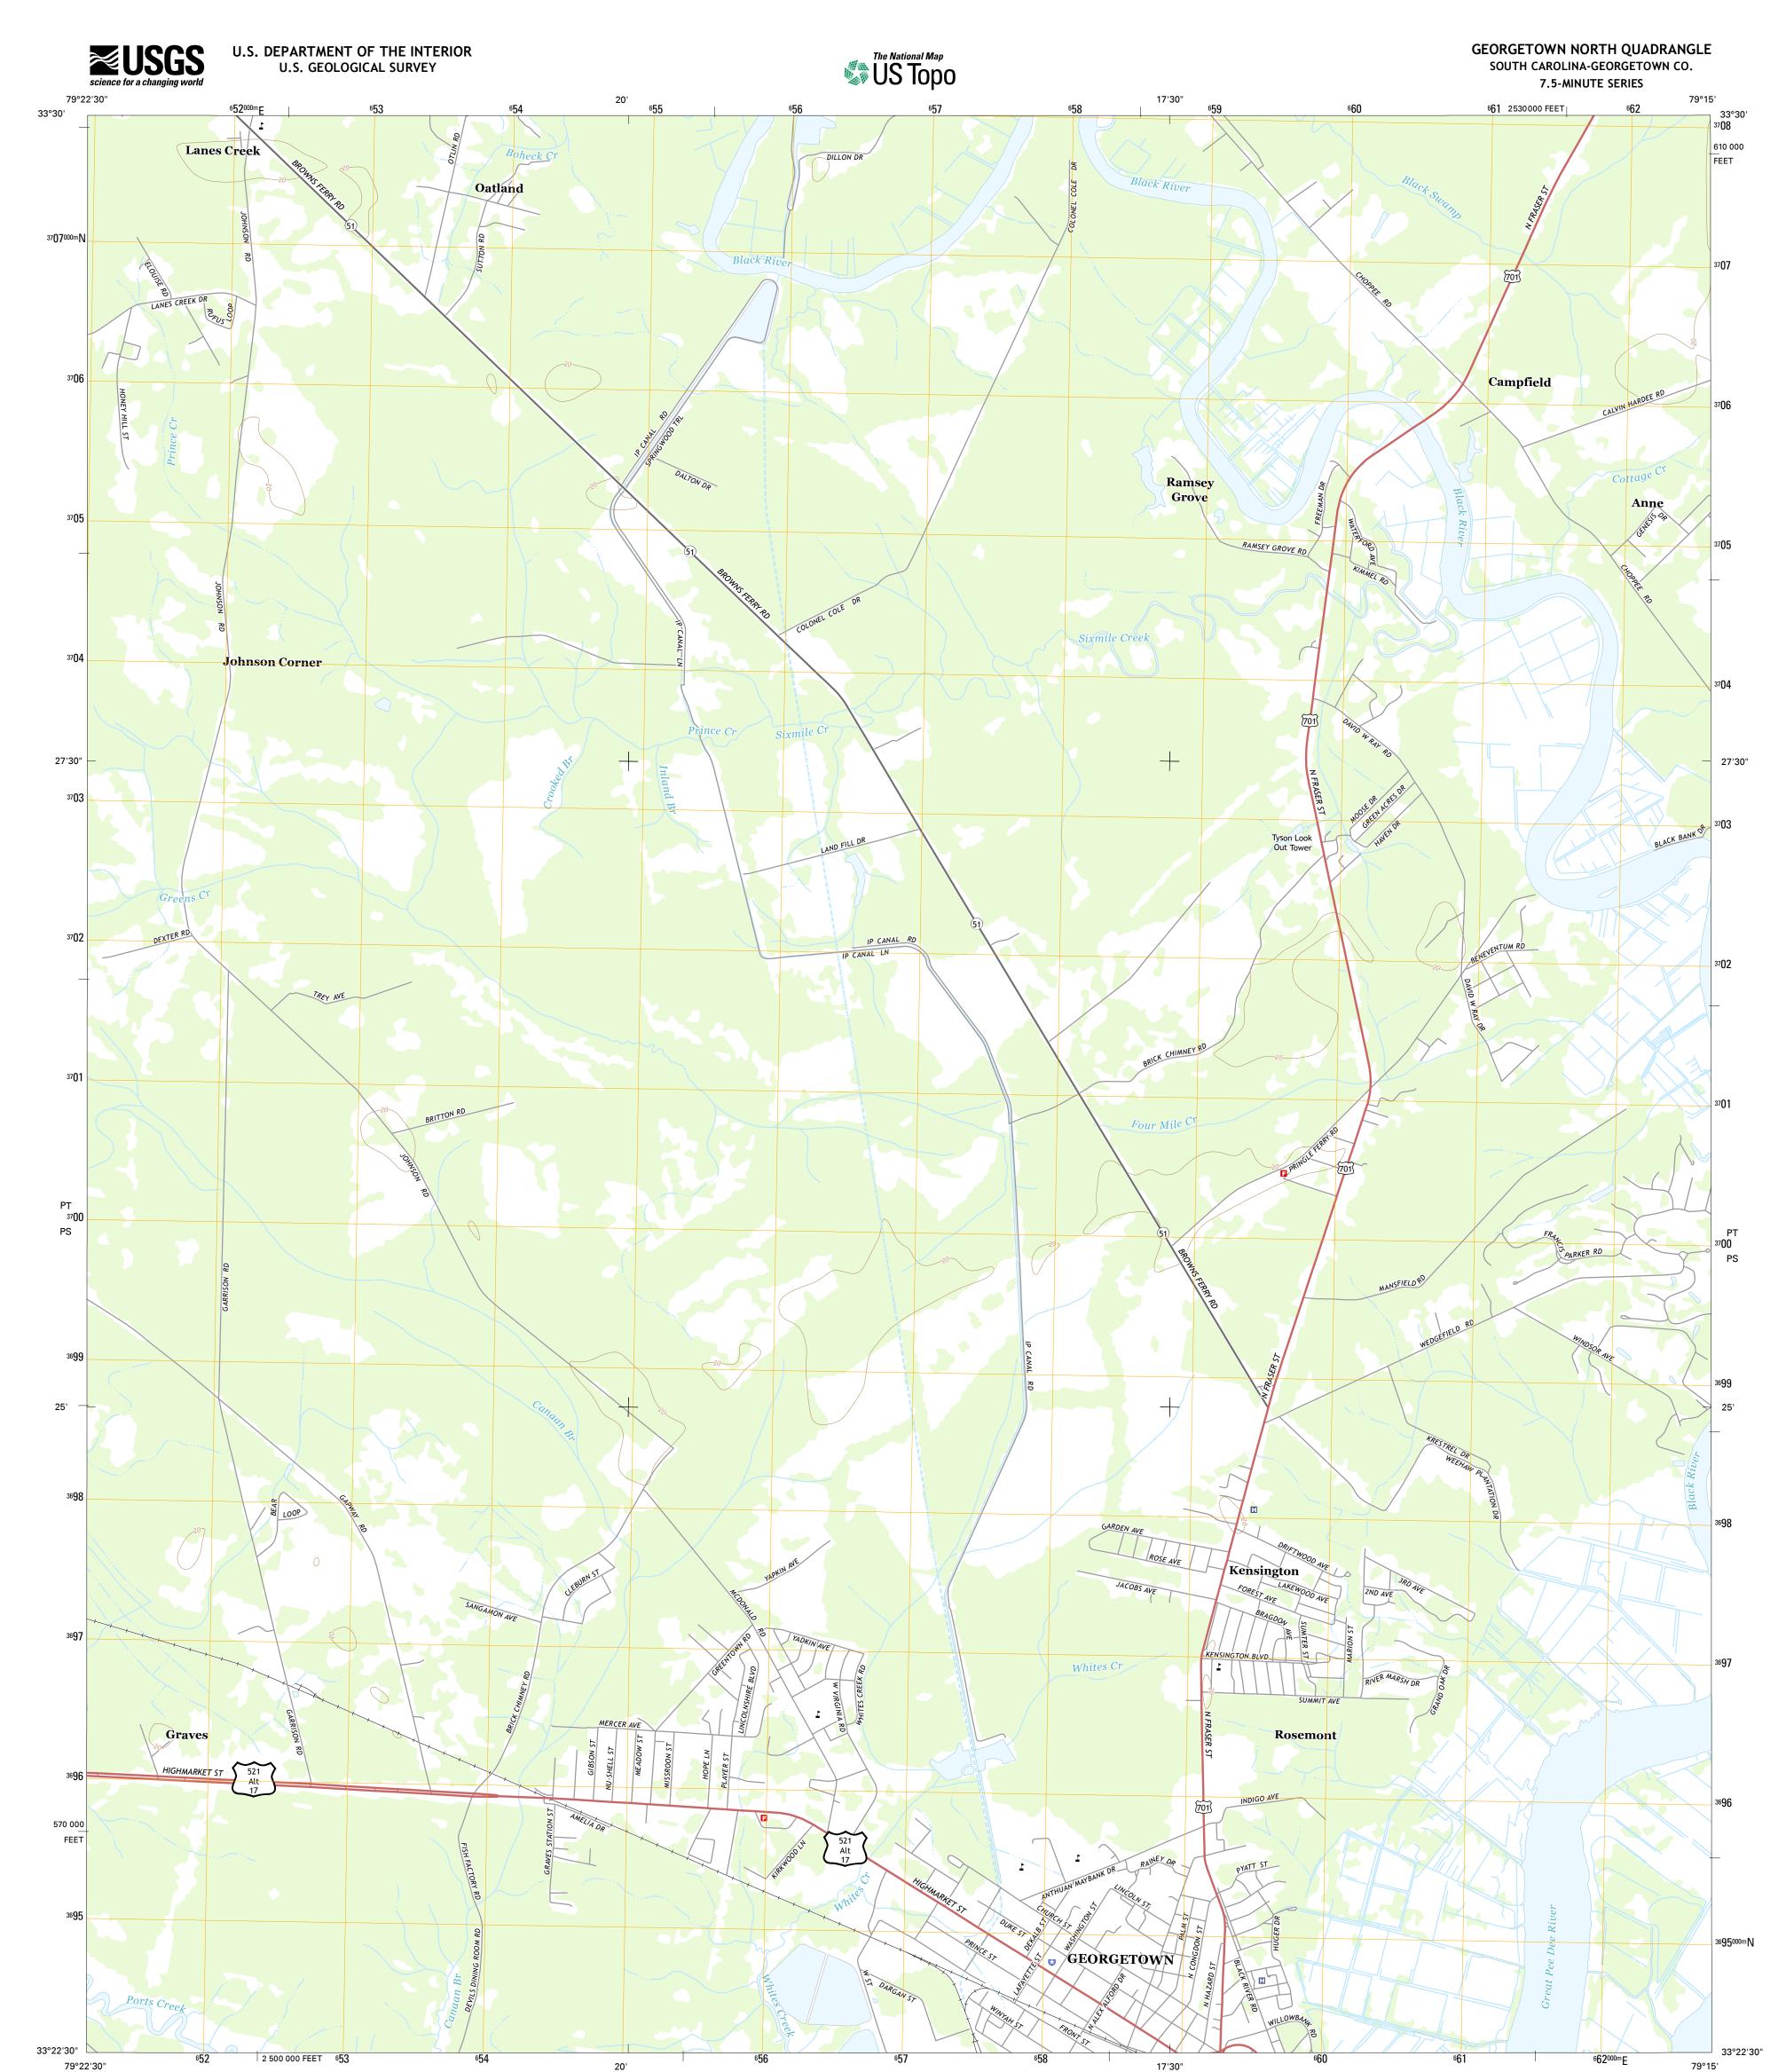

79°22'30"

Produced by the United States Geological Survey North American Datum of 1983 (NAD83) World Geodetic System of 1984 (WGS84). Projection and 1 000-meter grid: Universal Transverse Mercator, Zone 17S 10 000-foot ticks: South Carolina Coordinate System of 1983 This map is not a legal document. Boundaries may be generalized for this map scale. Private lands within government reservations may not be shown. Obtain permission before entering private lands.

| ImageryNAIP, April 2                                   | 011 |
|--------------------------------------------------------|-----|
| Roads HERE, ©2                                         | 013 |
| NamesGNIS, 2                                           | 013 |
| HydrographyNational Hydrography Dataset, 2             | 011 |
| ContoursNational Elevation Dataset, 2                  | 011 |
| BoundariesMultiple sources; see metadata file 1972 - 2 | 013 |

ROAD CLASSIFICATION Expressway Local Connector 🗕 Local Road Secondary Hwy 🗕 \_\_\_\_ \_\_\_\_ Ramp 4WD US Route State Route 🛑 Interstate Route

000 000

- v

NSN. 7643016392

GEORGETOWN NORTH, SC 2014