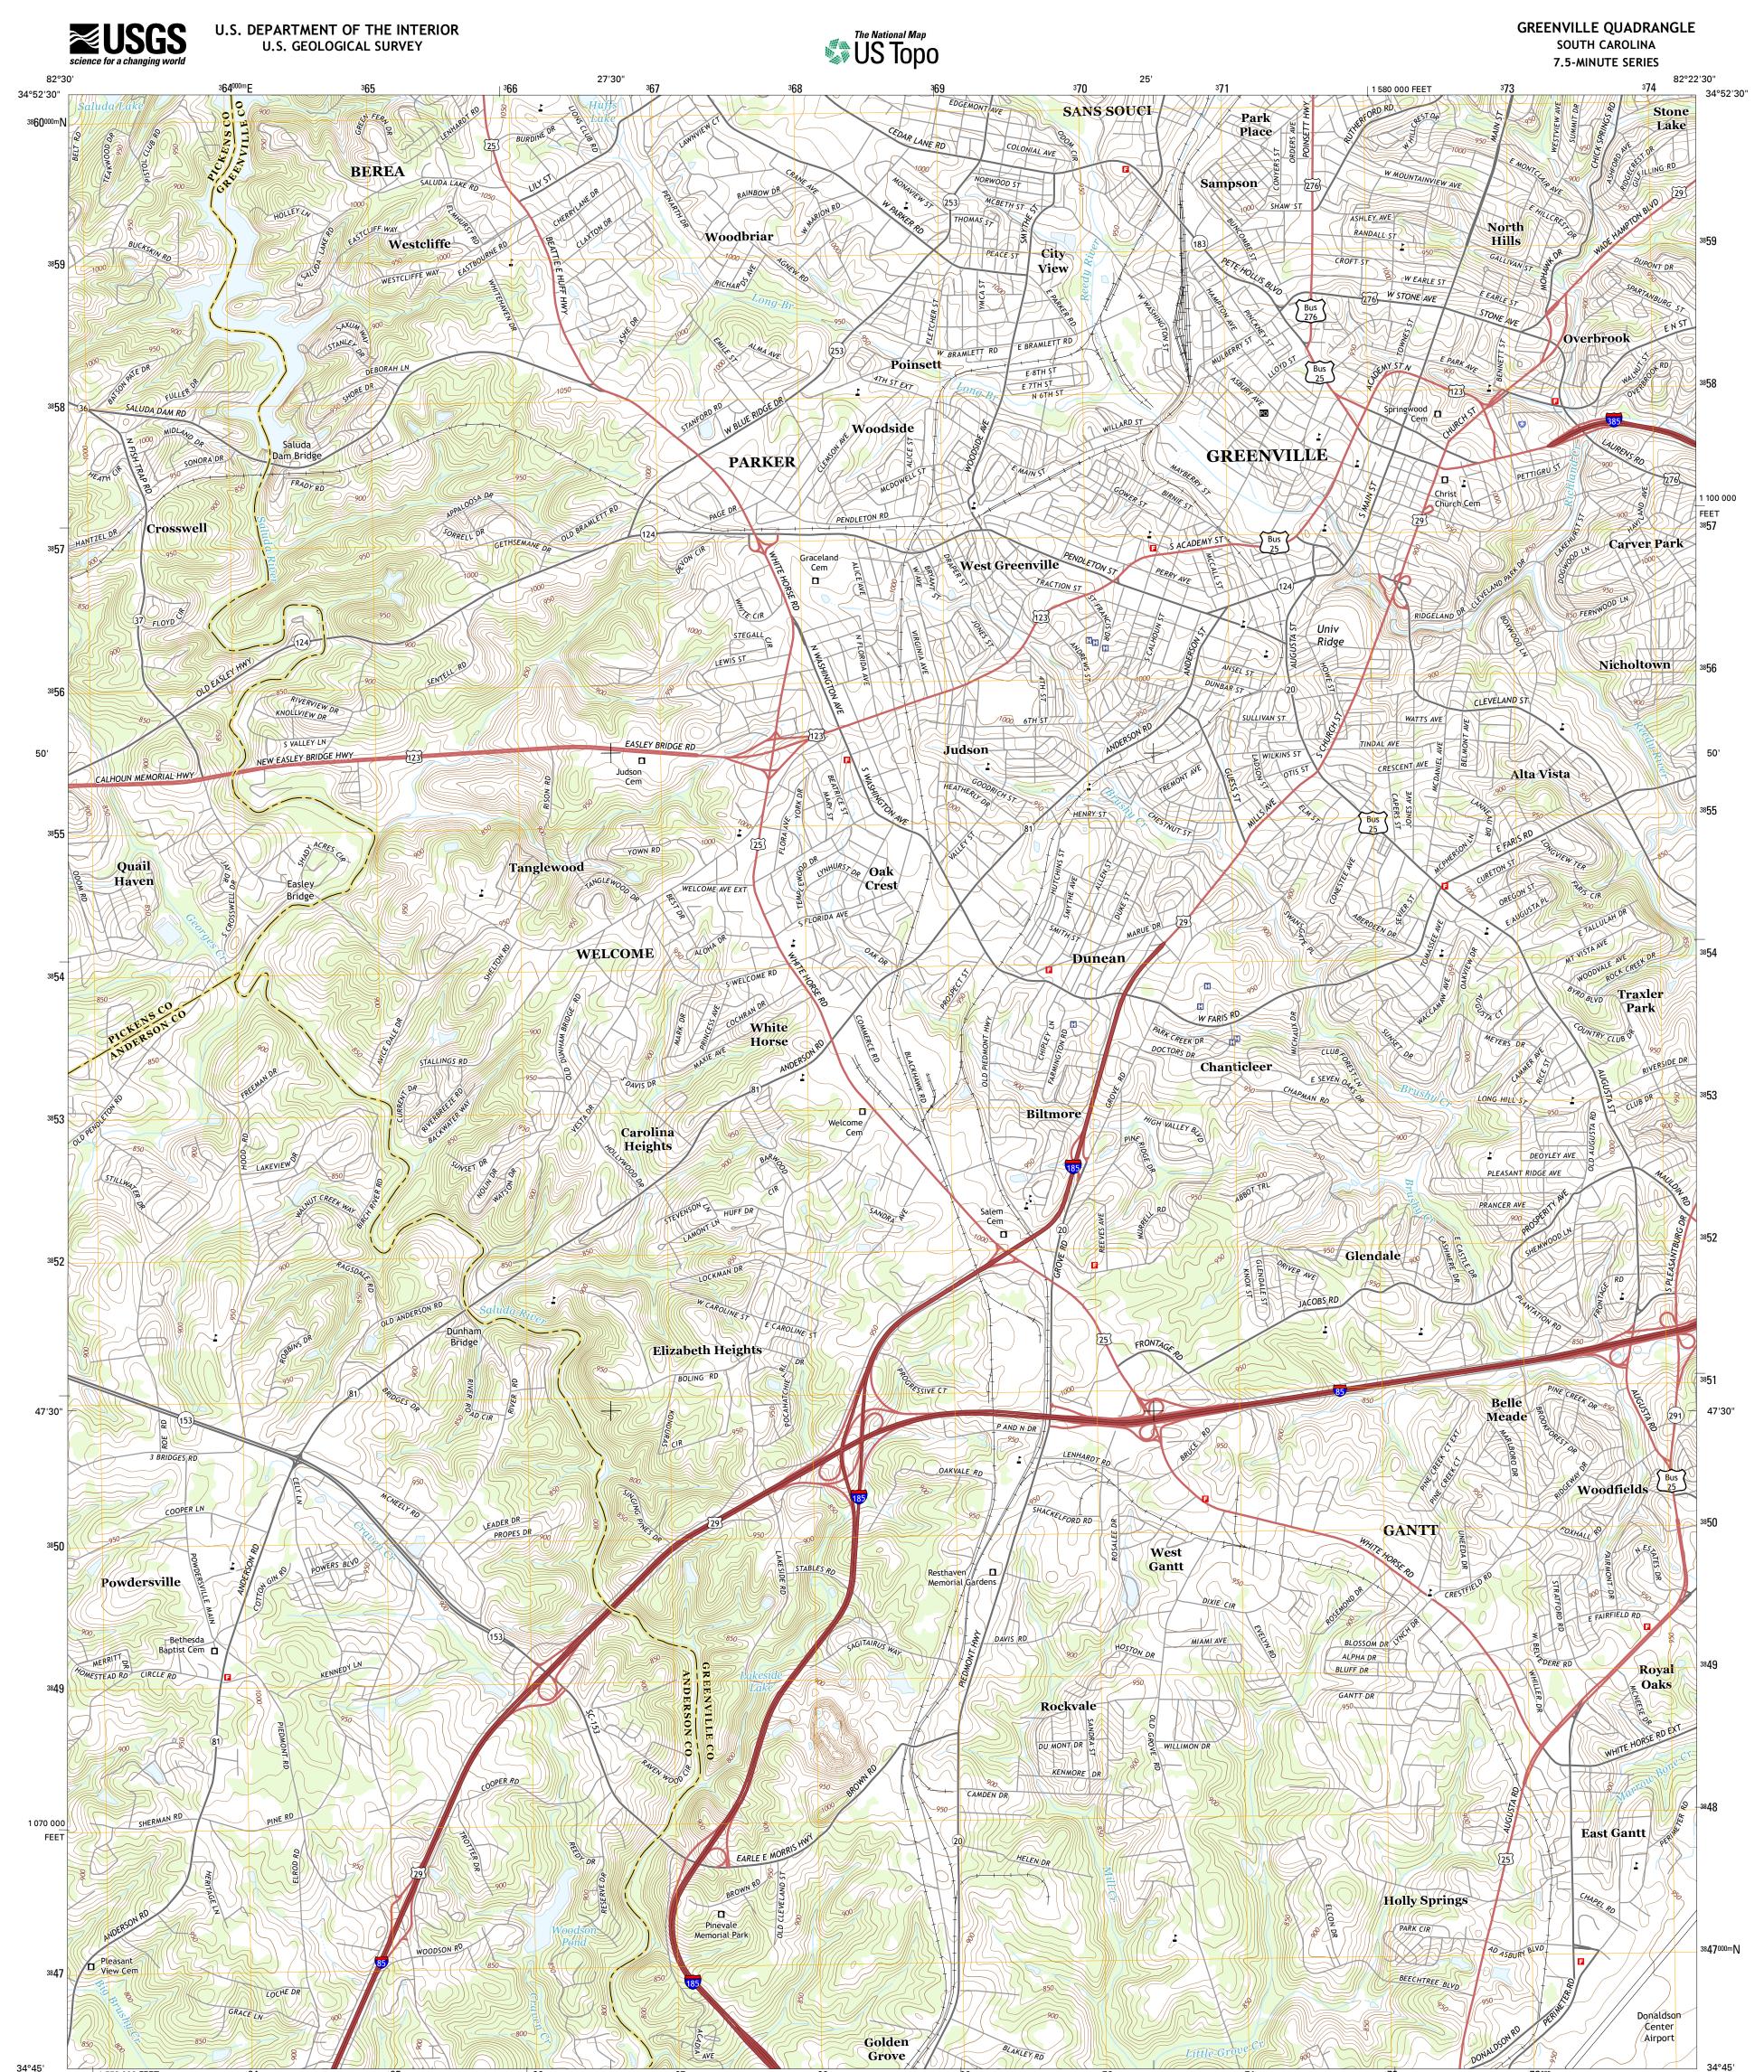

34°45' 🖉 82°30'

> Produced by the United States Geological Survey North American Datum of 1983 (NAD83) World Geodetic System of 1984 (WGS84). Projection and 1 000-meter grid: Universal Transverse Mercator, Zone 17S 10 000-foot ticks: South Carolina Coordinate System of 1983

364

1 550 000 FEET

This map is not a legal document. Boundaries may be generalized for this map scale. Private lands within government reservations may not be shown. Obtain permission before entering private lands.

| ImageryNA                               | AIP, April  | 2011   |
|-----------------------------------------|-------------|--------|
| Roads                                   | HERE,       | ©2013  |
| Names                                   | GNIS,       | 2013   |
| HydrographyNational Hydrography         | / Dataset   | , 2011 |
| ContoursNational Elevation              | Dataset     | , 2011 |
| BoundariesMultiple sources; see metadat | a file 1972 | - 2013 |

NSN. 7643016392280

82°22'30"

<sup>3</sup>73<sup>000m</sup>F

\_

ROAD CLASSIFICATION

Local Connector

\_

State Route

Local Road

4WD

US Route

GREENVILLE, SC

2014