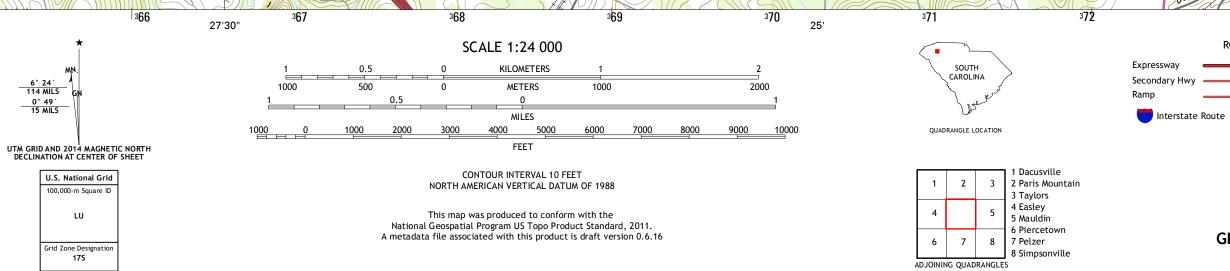

34°45' 🖉 82°30'

> Produced by the United States Geological Survey North American Datum of 1983 (NAD83) World Geodetic System of 1984 (WGS84). Projection and 1 000-meter grid: Universal Transverse Mercator, Zone 17S 10 000-foot ticks: South Carolina Coordinate System of 1983

364

1 550 000 FEET

This map is not a legal document. Boundaries may be generalized for this map scale. Private lands within government reservations may not be shown. Obtain permission before entering private lands.

NSN. 7643016392280

82°22'30"

<sup>3</sup>73<sup>000m</sup>F

\_

ROAD CLASSIFICATION

Local Connector

\_

State Route

Local Road

4WD

US Route

GREENVILLE, SC

2014