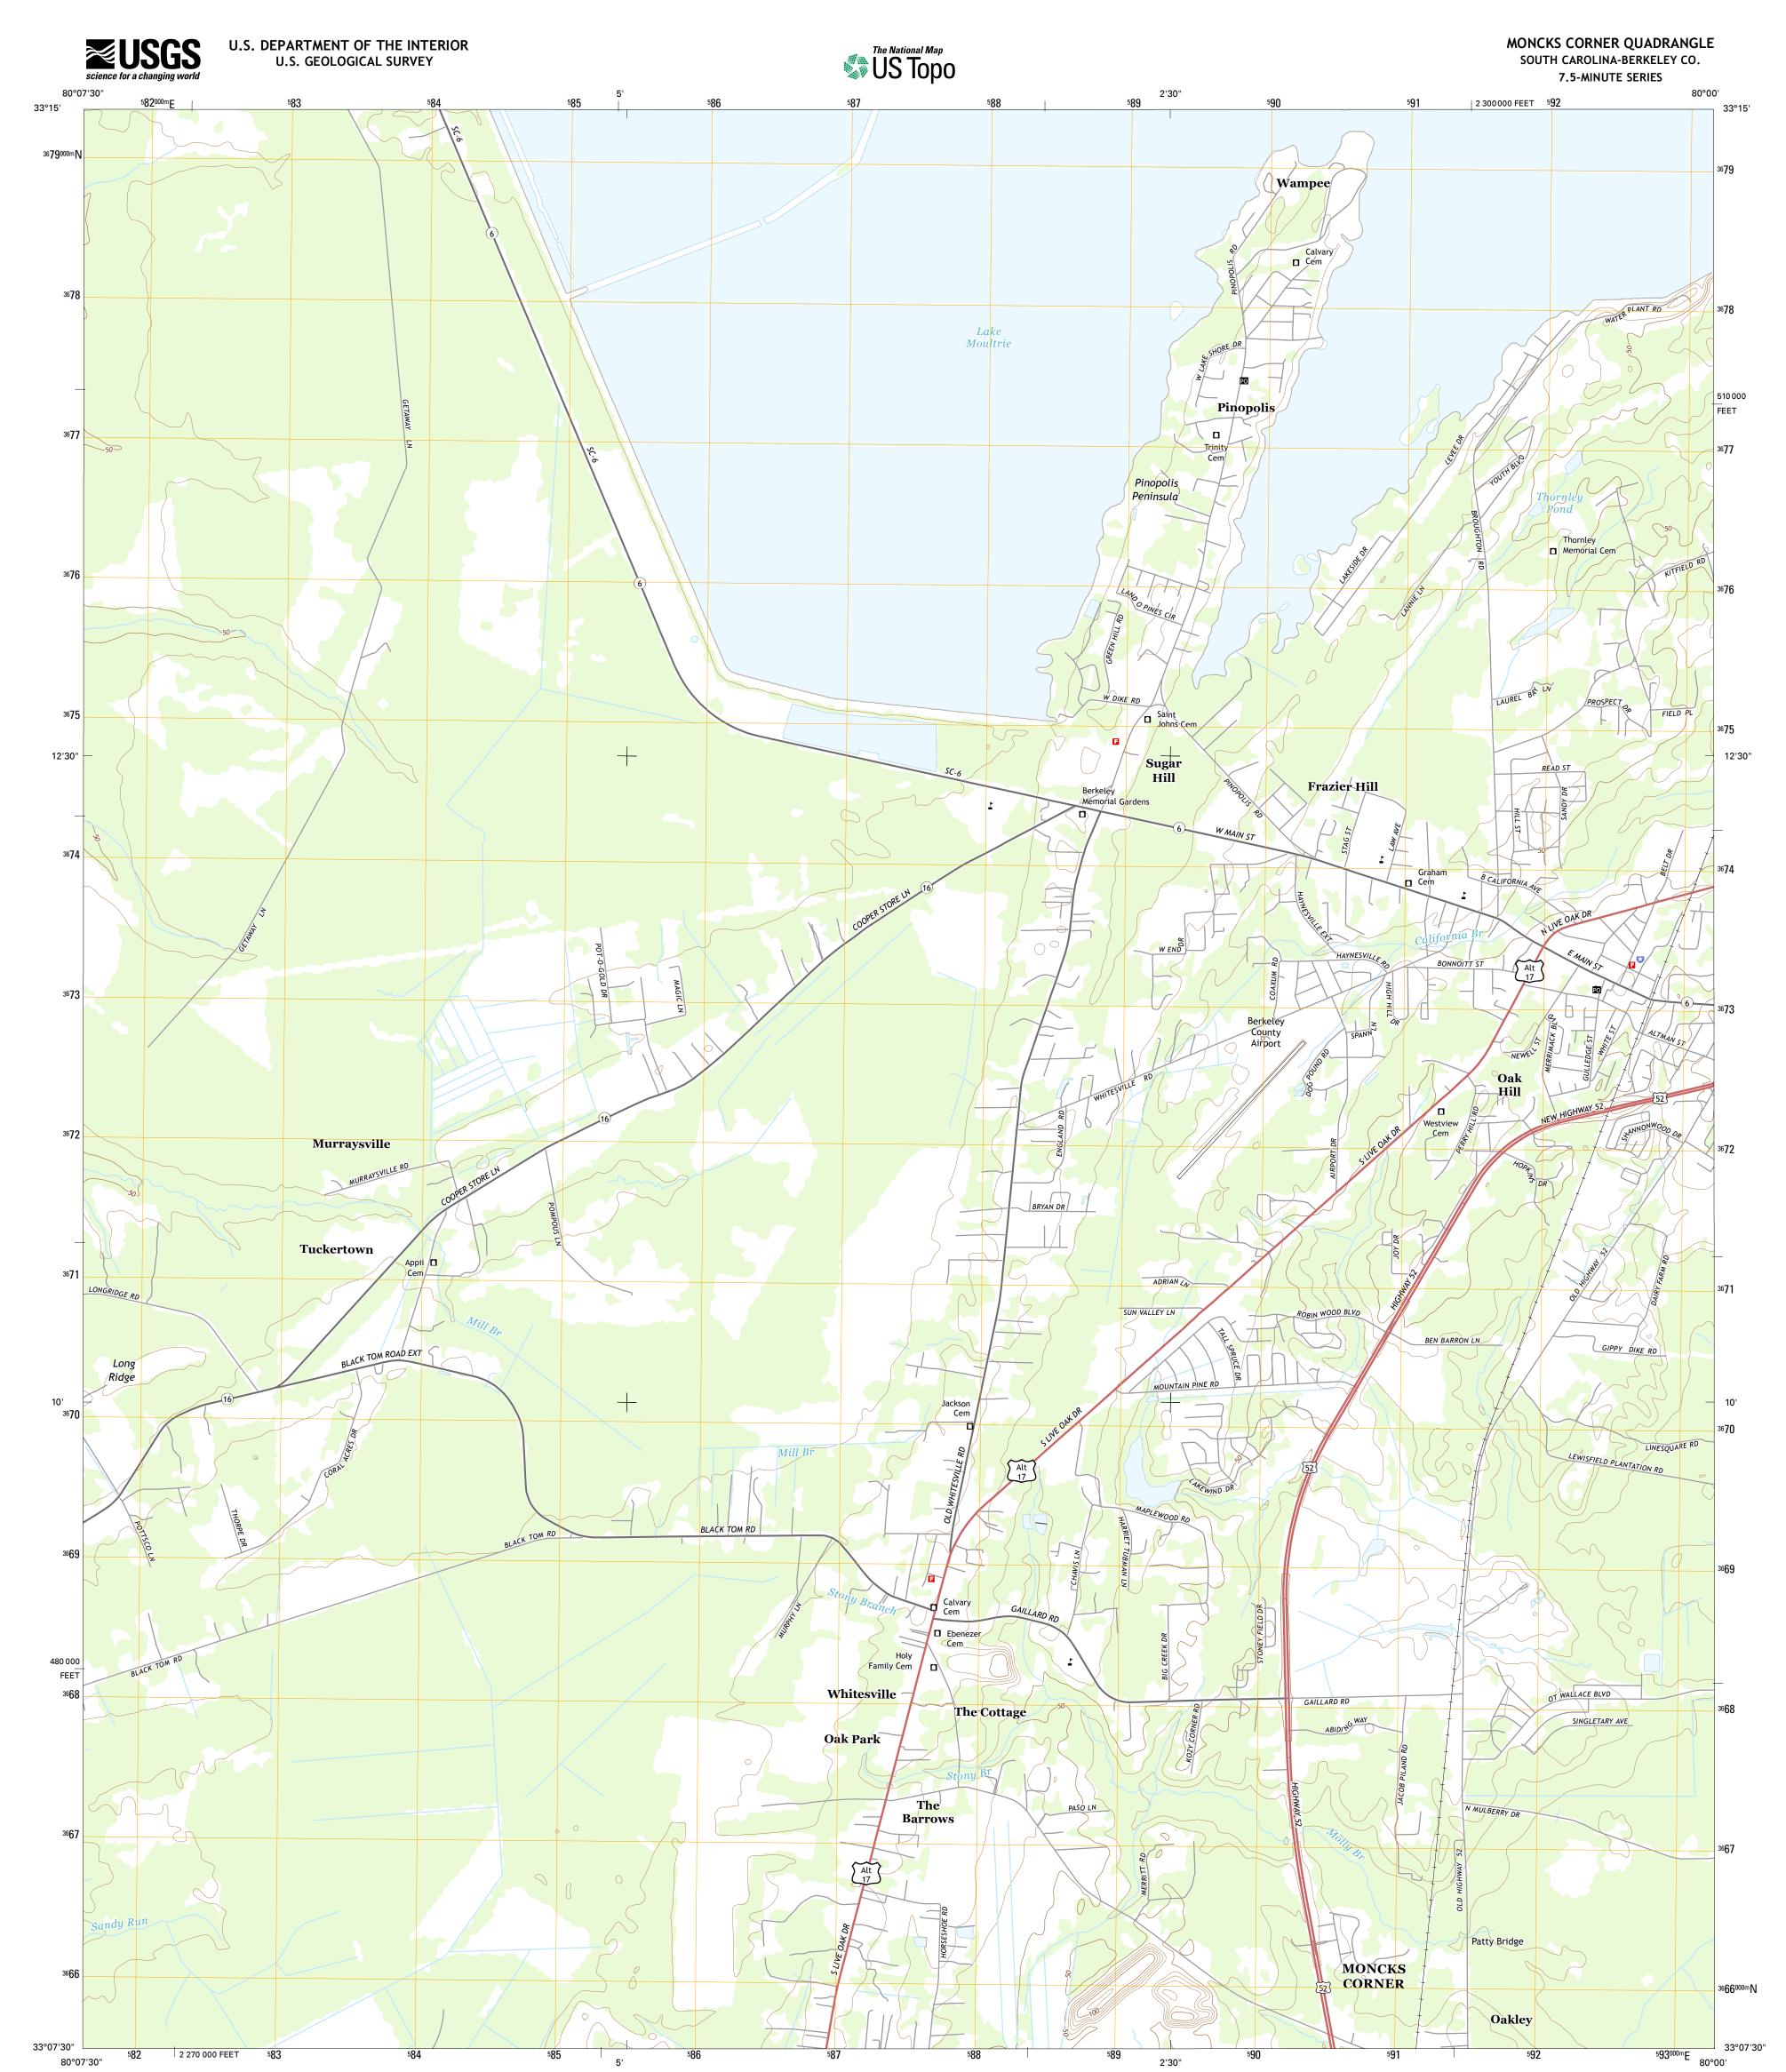

Produced by the United States Geological Survey North American Datum of 1983 (NAD83) World Geodetic System of 1984 (WGS84). Projection and 1 000-meter grid: Universal Transverse Mercator, Zone 175 10 000-foot ticks: South Carolina Coordinate System of 1983

This map is not a legal document. Boundaries may be generalized for this map scale. Private lands within government reservations may not be shown. Obtain permission before entering private lands.

| ImageryNAIP, May 2011                                     |
|-----------------------------------------------------------|
| RoadsHERE, ©2013                                          |
| NamesGNIS, 2013                                           |
| HydrographyNational Hydrography Dataset, 2011             |
| ContoursNational Elevation Dataset, 2012                  |
| BoundariesMultiple sources; see metadata file 1972 - 2013 |