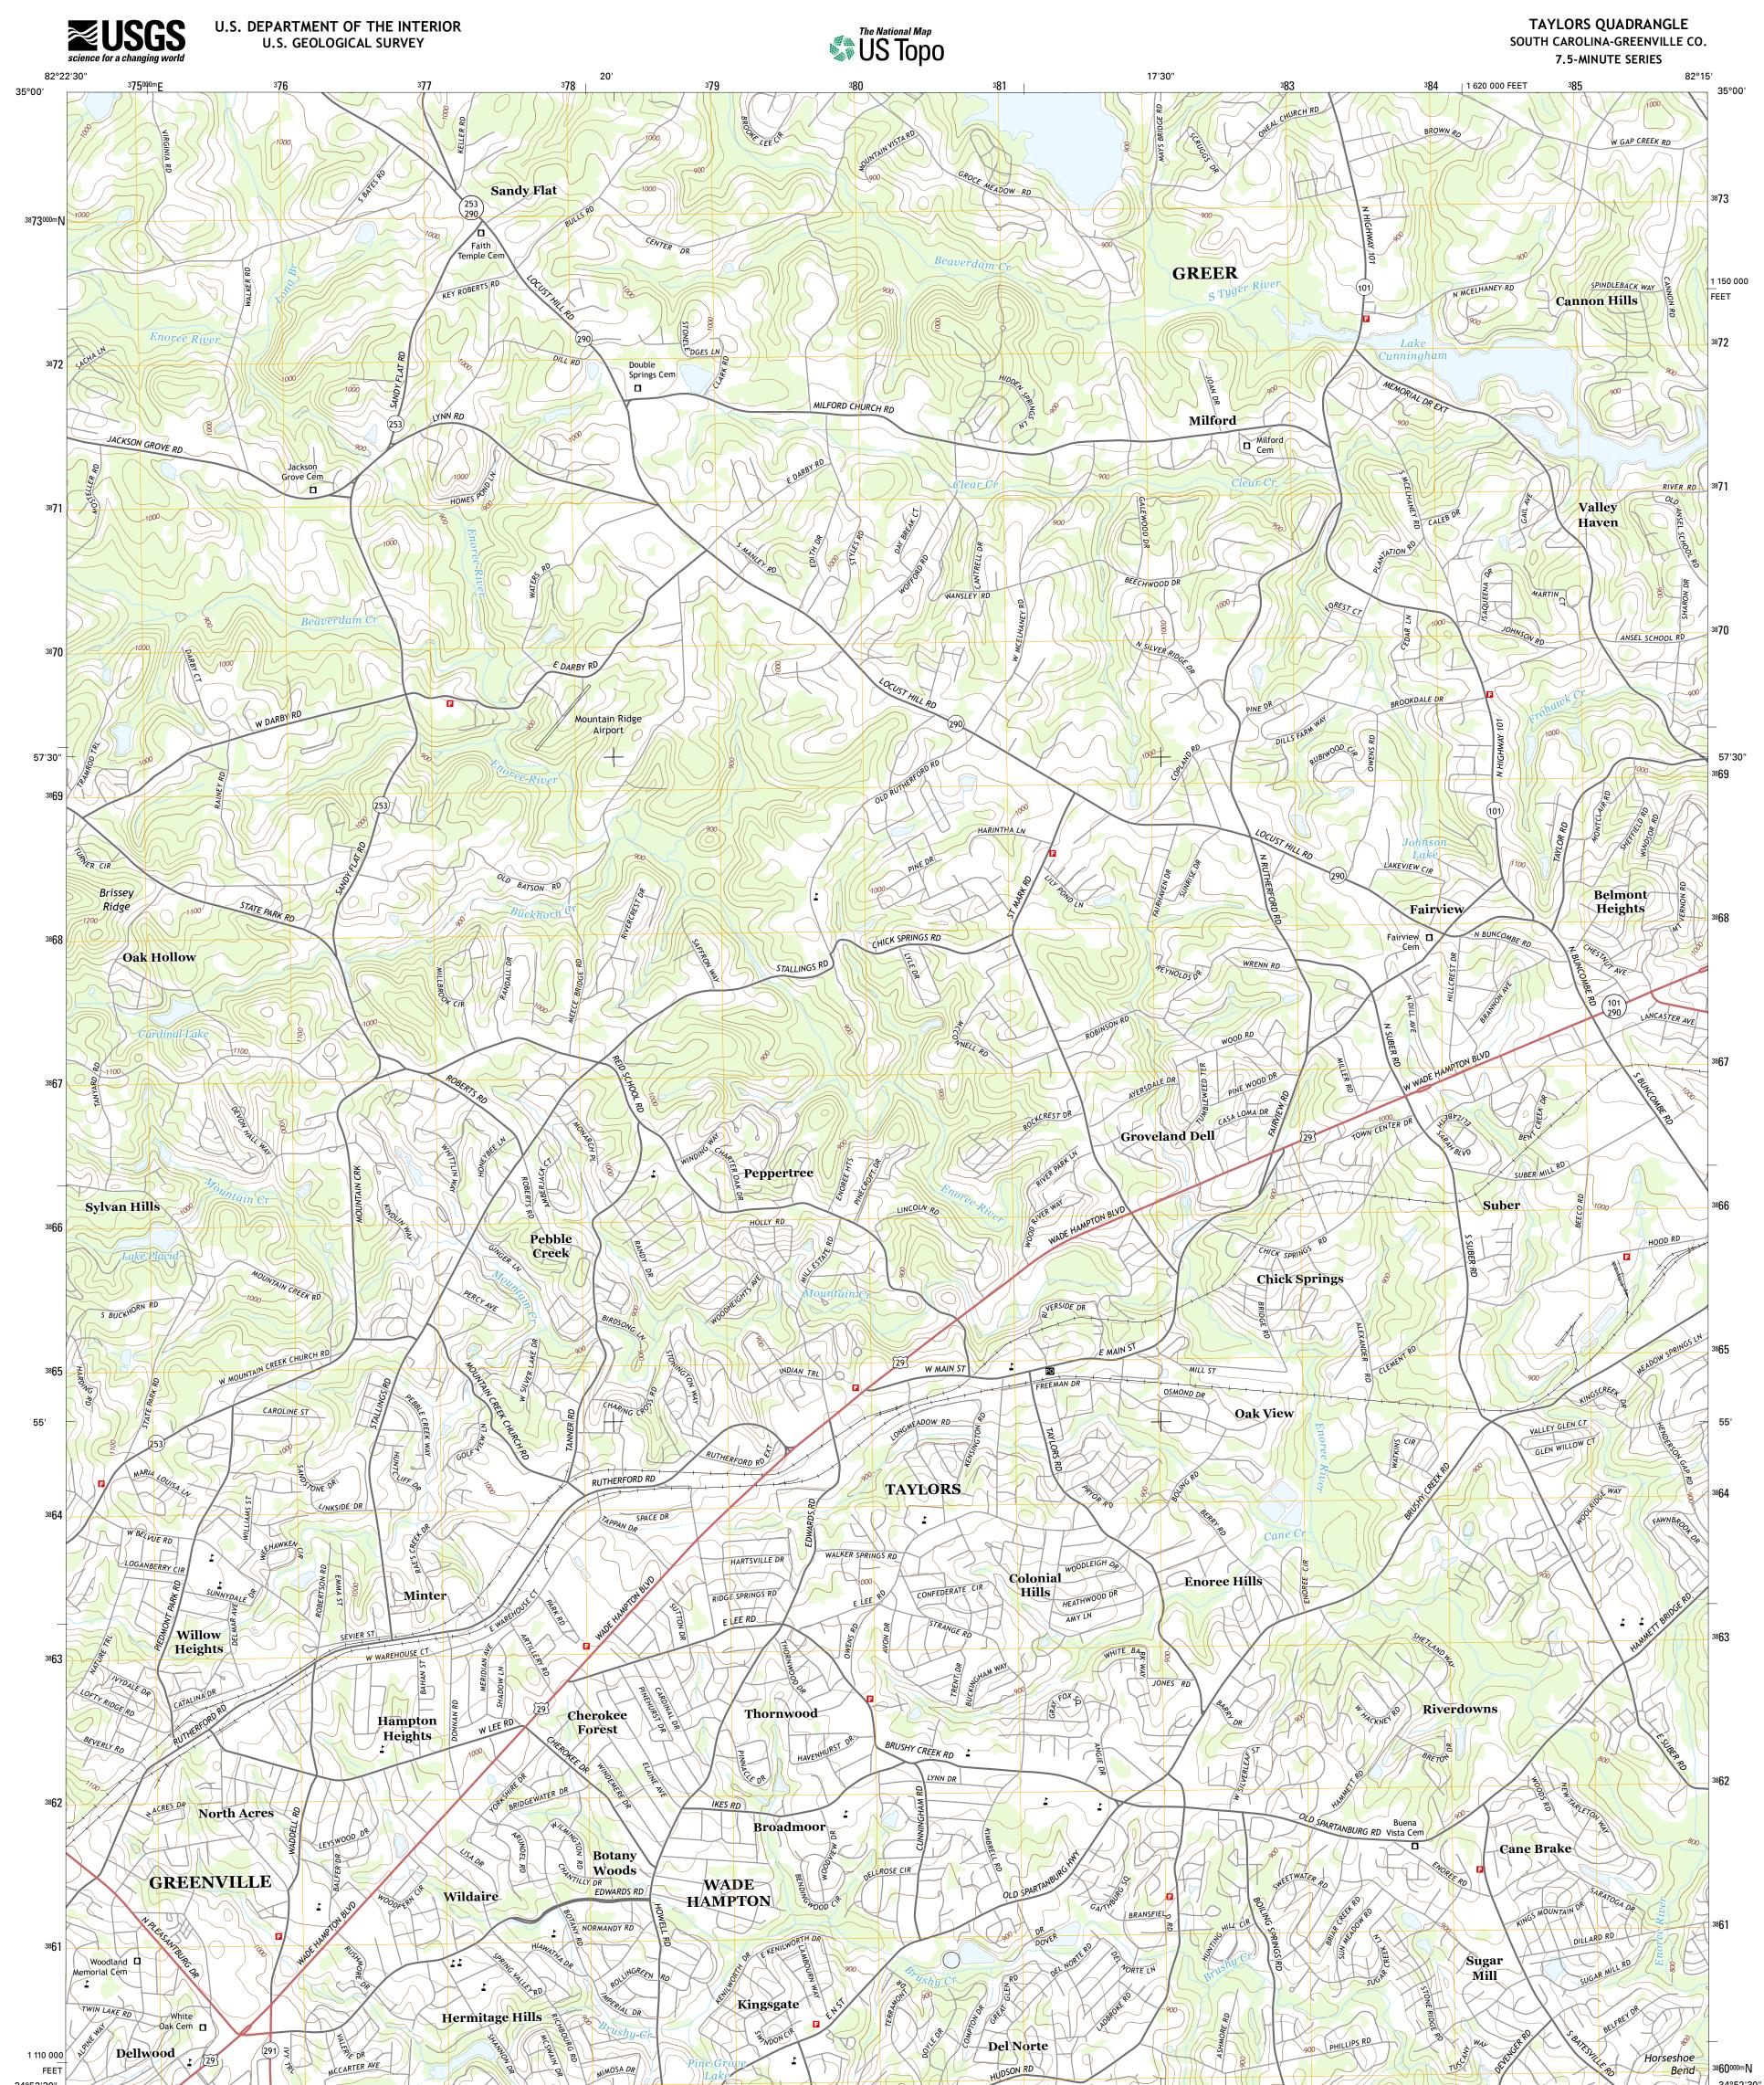

<sup>385000m</sup>E

384

..NAIP, April 2011 Imagery.... HERE, ©2013 ...GNIS, 2013 Roads.. Names... ..National Hydrography Dataset, 2011 Hydrography..... Contours..... ...National Elevation Dataset, 2011 Boundaries.....Multiple sources; see metadata file 1972 - 2013

reservations may not be shown. Obtain permission before

entering private lands.



Grid Zone Designatio 17S



NORTH AMERICAN VERTICAL DATUM OF 1988

This map was produced to conform with the National Geospatial Program US Topo Product Standard, 2011. A metadata file associated with this product is draft version 0.6.16



QUADRANGLE LOCATION

TAYLORS, SC 2014



34°52'30"