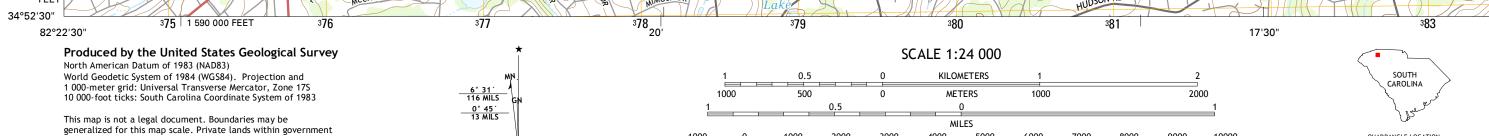

<sup>385000m</sup>E

384

..NAIP, April 2011 Imagery.... HERE, ©2013 ...GNIS, 2013 Roads.. Names... ..National Hydrography Dataset, 2011 Hydrography..... Contours..... ...National Elevation Dataset, 2011 Boundaries.....Multiple sources; see metadata file 1972 - 2013

reservations may not be shown. Obtain permission before

entering private lands.

Grid Zone Designatio 17S

NORTH AMERICAN VERTICAL DATUM OF 1988

This map was produced to conform with the National Geospatial Program US Topo Product Standard, 2011. A metadata file associated with this product is draft version 0.6.16

QUADRANGLE LOCATION

TAYLORS, SC 2014

34°52'30"