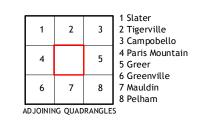

<sup>385000m</sup>E

384

..NAIP, April 2011 Imagery.... HERE, ©2013 ...GNIS, 2013 Roads.. Names... ..National Hydrography Dataset, 2011 Hydrography..... Contours..... ...National Elevation Dataset, 2011 Boundaries.....Multiple sources; see metadata file 1972 - 2013

reservations may not be shown. Obtain permission before

entering private lands.



Grid Zone Designatio 17S



NORTH AMERICAN VERTICAL DATUM OF 1988

This map was produced to conform with the National Geospatial Program US Topo Product Standard, 2011. A metadata file associated with this product is draft version 0.6.16



QUADRANGLE LOCATION

TAYLORS, SC 2014



34°52'30"