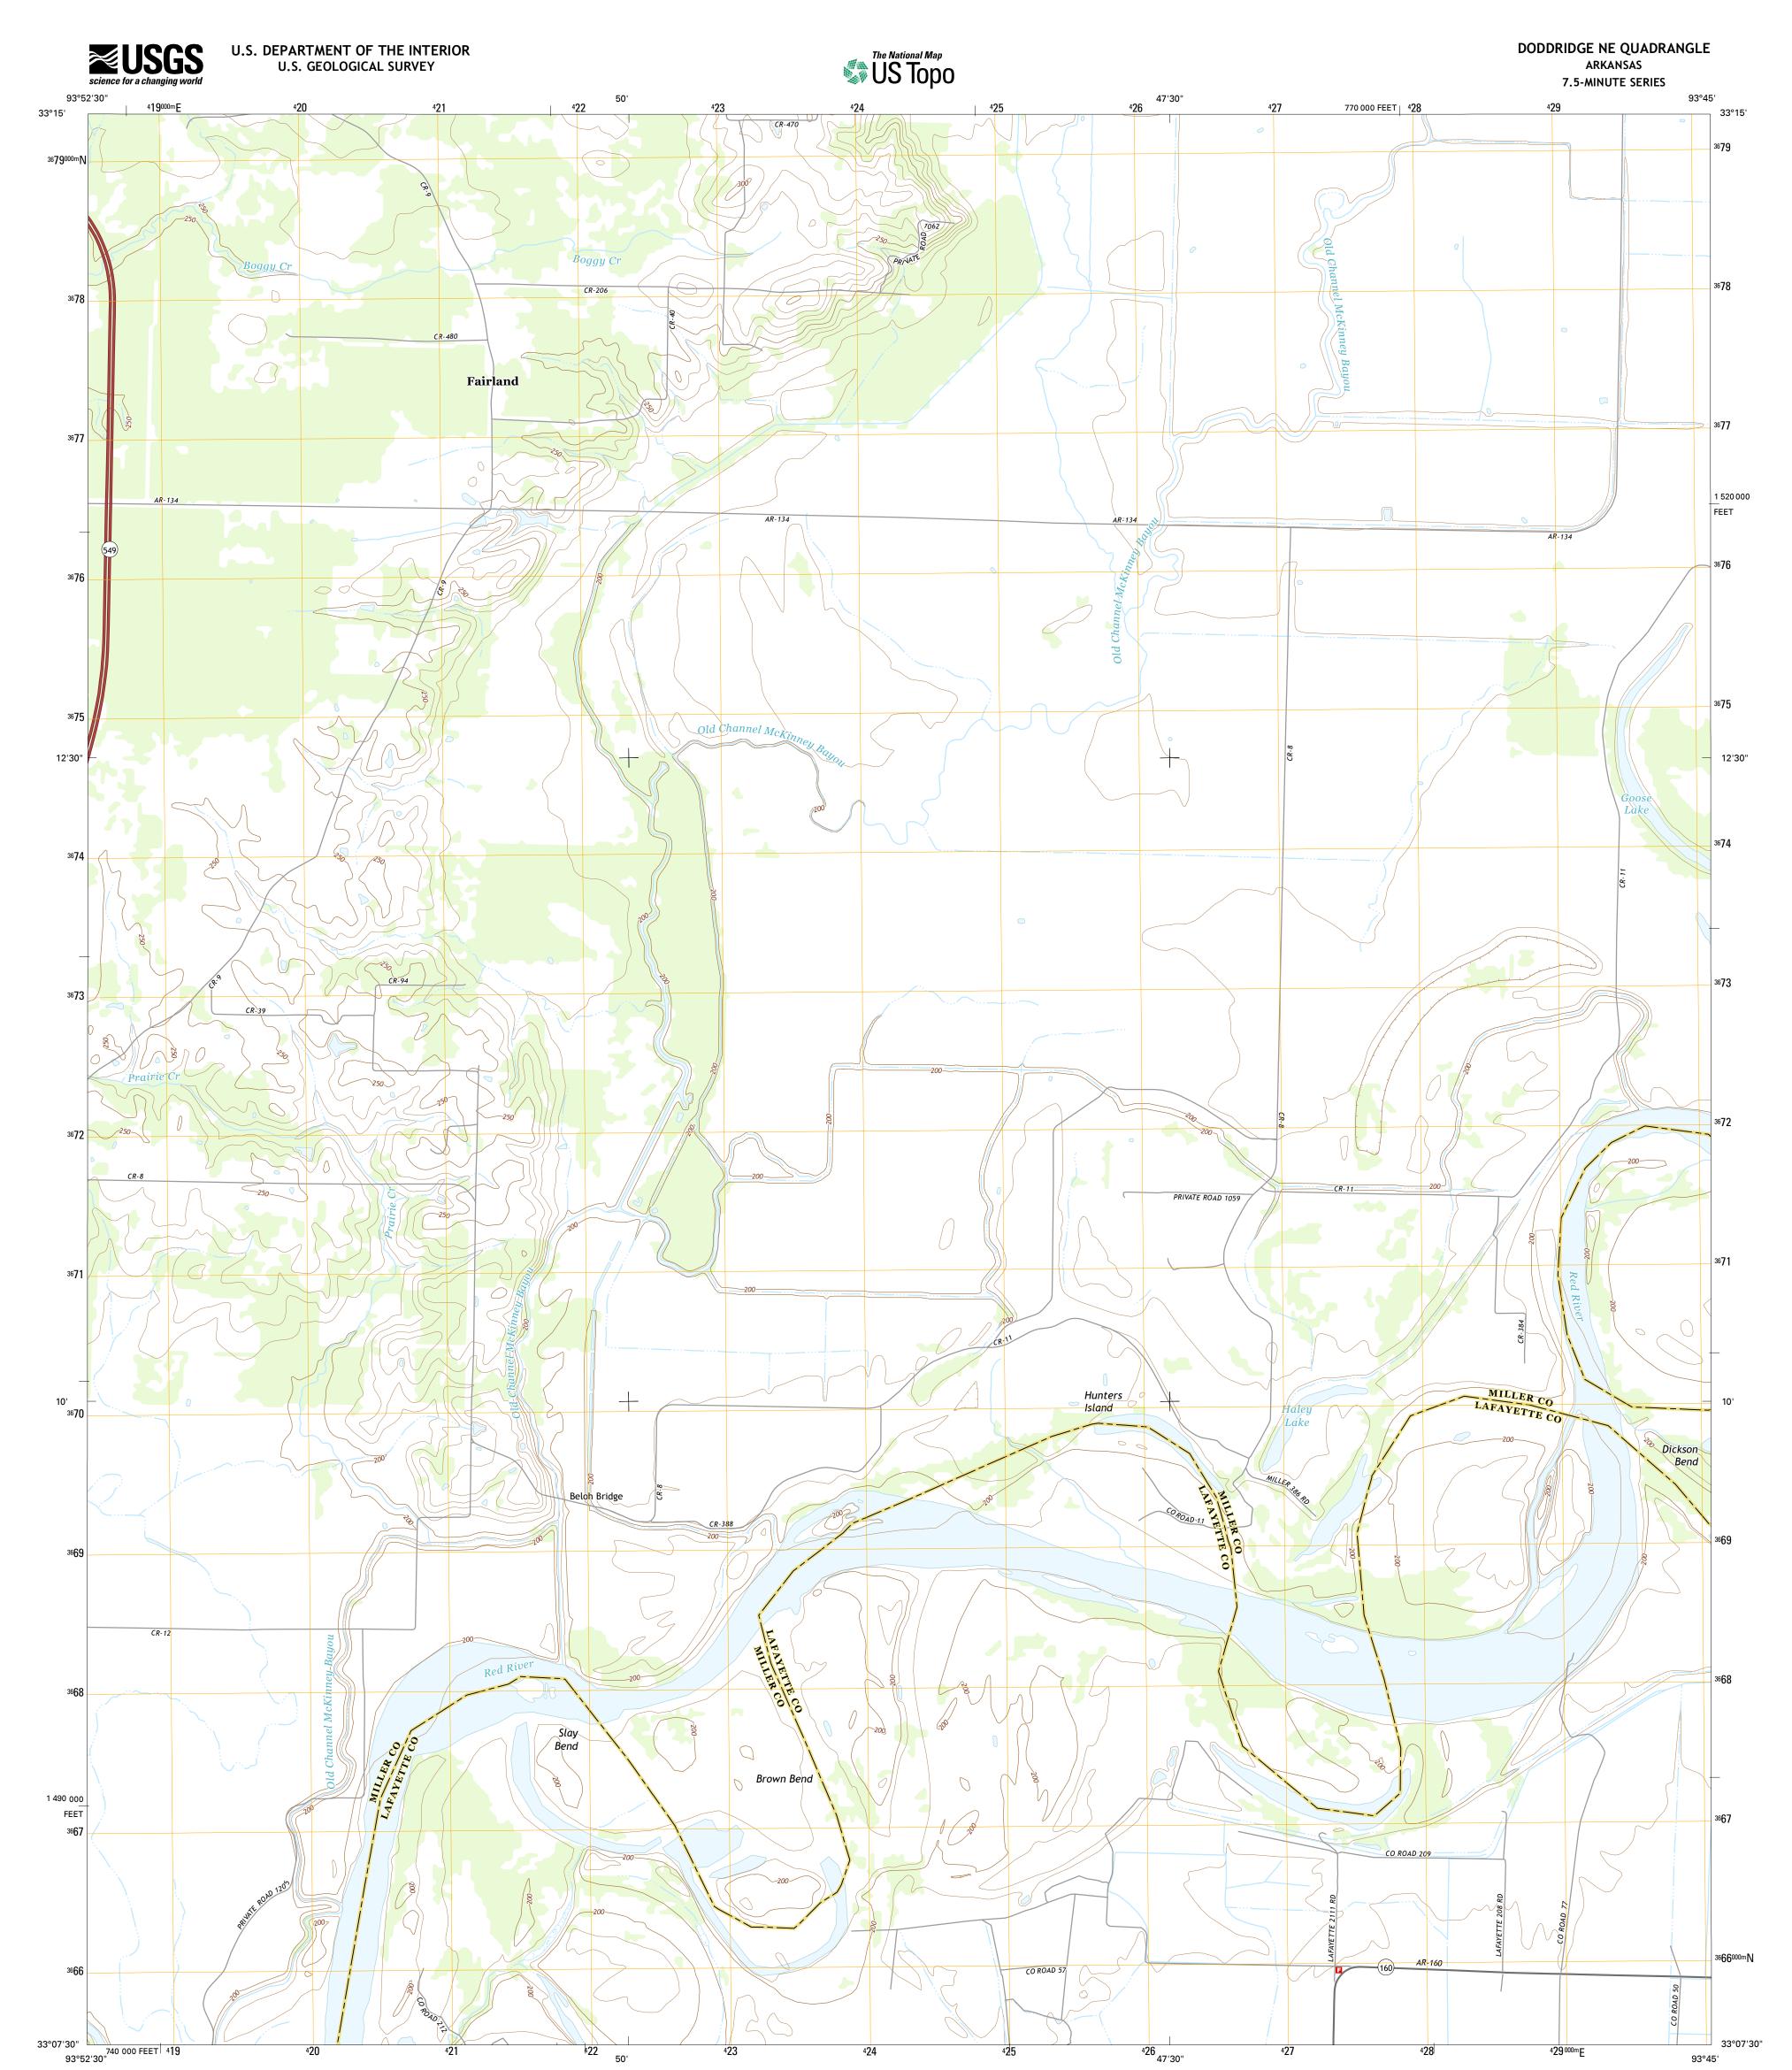

Produced by the United States Geological Survey North American Datum of 1983 (NAD83) World Geodetic System of 1984 (WGS84). Projection and 1 000-meter grid: Universal Transverse Mercator, Zone 15S 10 000-foot ticks: Arkansas Coordinate System of 1983 (south zone)

This map is not a legal document. Boundaries may be generalized for this map scale. Private lands within government reservations may not be shown. Obtain permission before entering private lands.

| ImageryNA                   | AIP, June 2010 - July 2010    |
|-----------------------------|-------------------------------|
| Roads                       | HERE, ©2013                   |
| Names                       | GNIS, 2013                    |
| HydrographyNational         | Hydrography Dataset, 2010     |
| ContoursNation              | al Elevation Dataset, 1999    |
| BoundariesMultiple sources; | see metadata file 1972 - 2013 |
| Public Land Survey System   | BLM, 2011                     |