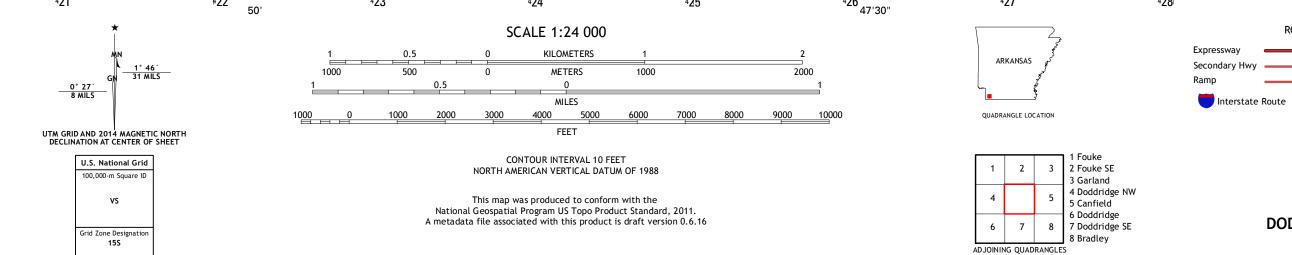

Produced by the United States Geological Survey North American Datum of 1983 (NAD83) World Geodetic System of 1984 (WGS84). Projection and 1 000-meter grid: Universal Transverse Mercator, Zone 15S 10 000-foot ticks: Arkansas Coordinate System of 1983 (south zone)

NSN. 764301635293 State Route

ROAD CLASSIFICATION

\_\_\_\_\_

\_

Local Connector 🗕

\_\_\_\_

Local Road

4WD

US Route

DODDRIDGE NE, AR

2014