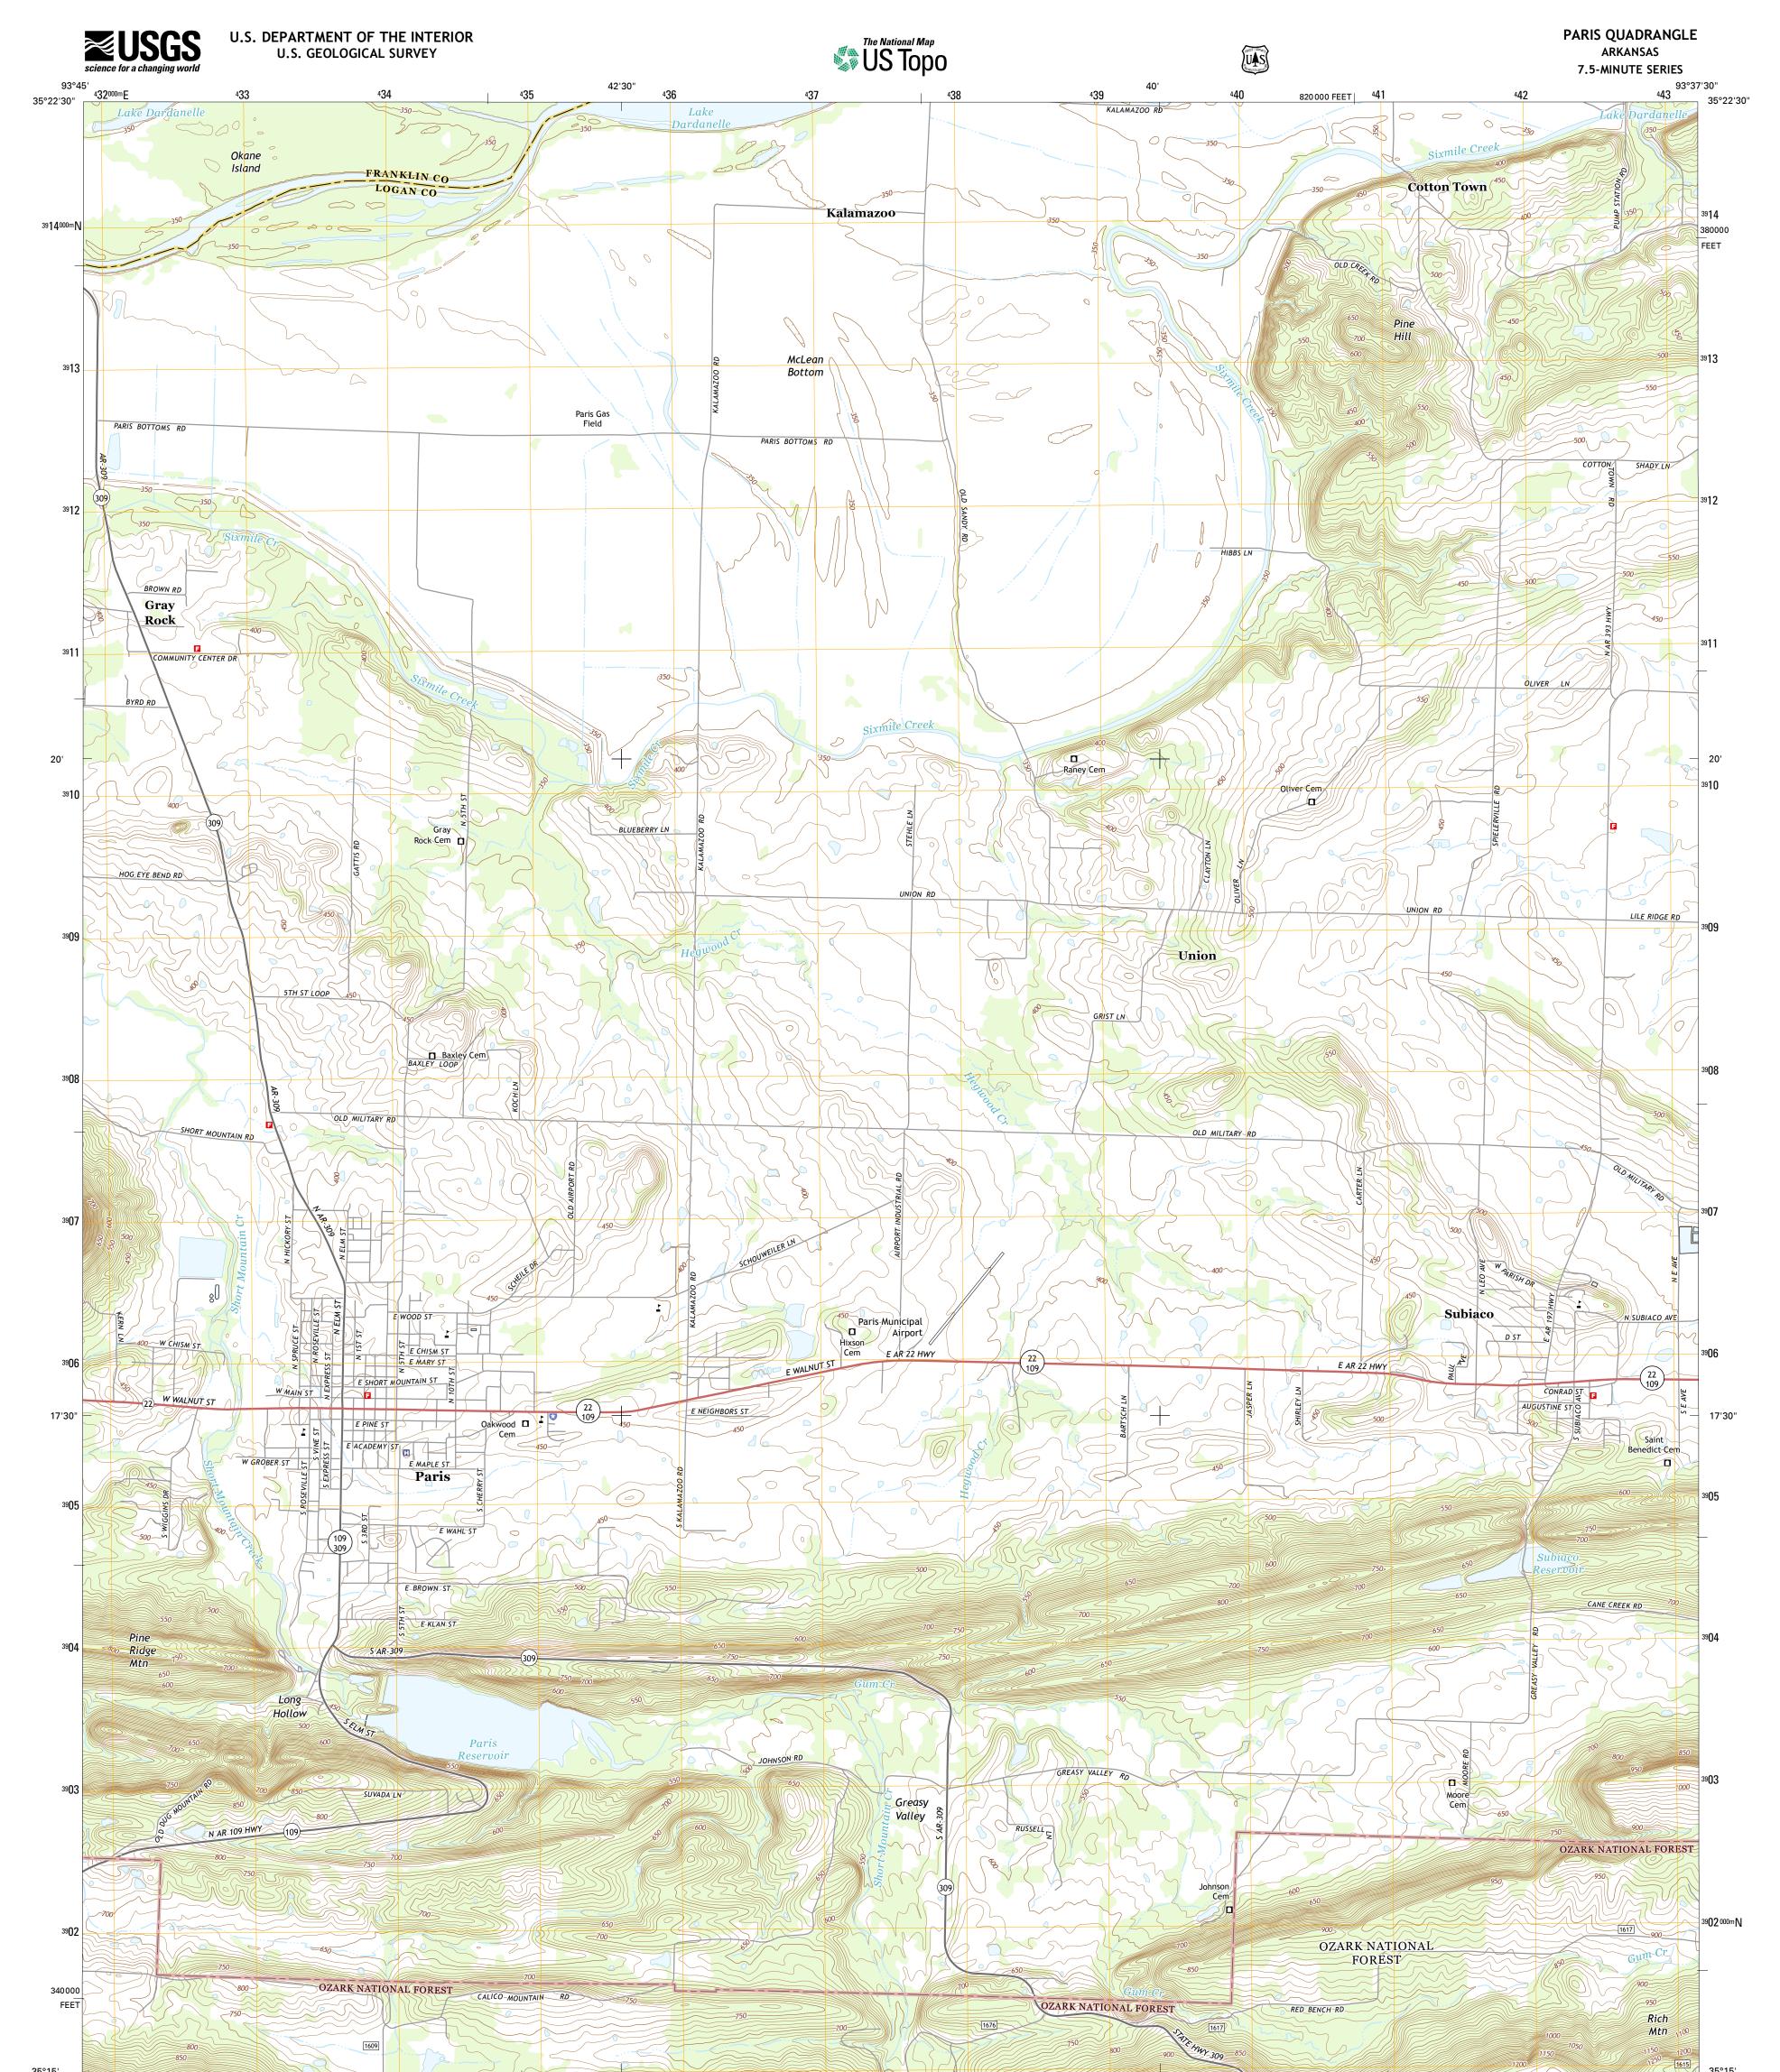

This map is not a legal document. Boundaries may be generalized for this map scale. Private lands within government reservations may not be shown. Obtain permission before entering private lands.

| ImageryNAIP, August 2010                                  |
|-----------------------------------------------------------|
| Roads HERE, ©2013                                         |
| Roads within US Forest Service LandsFSTopo Data           |
| with limited Forest Service updates, 2013                 |
| NamesGNIS, 2013                                           |
| HydrographyNational Hydrography Dataset, 2010             |
| ContoursNational Elevation Dataset, 2012                  |
| BoundariesMultiple sources; see metadata file 1972 - 2013 |
| Public Land Survey SystemBLM, 2011                        |