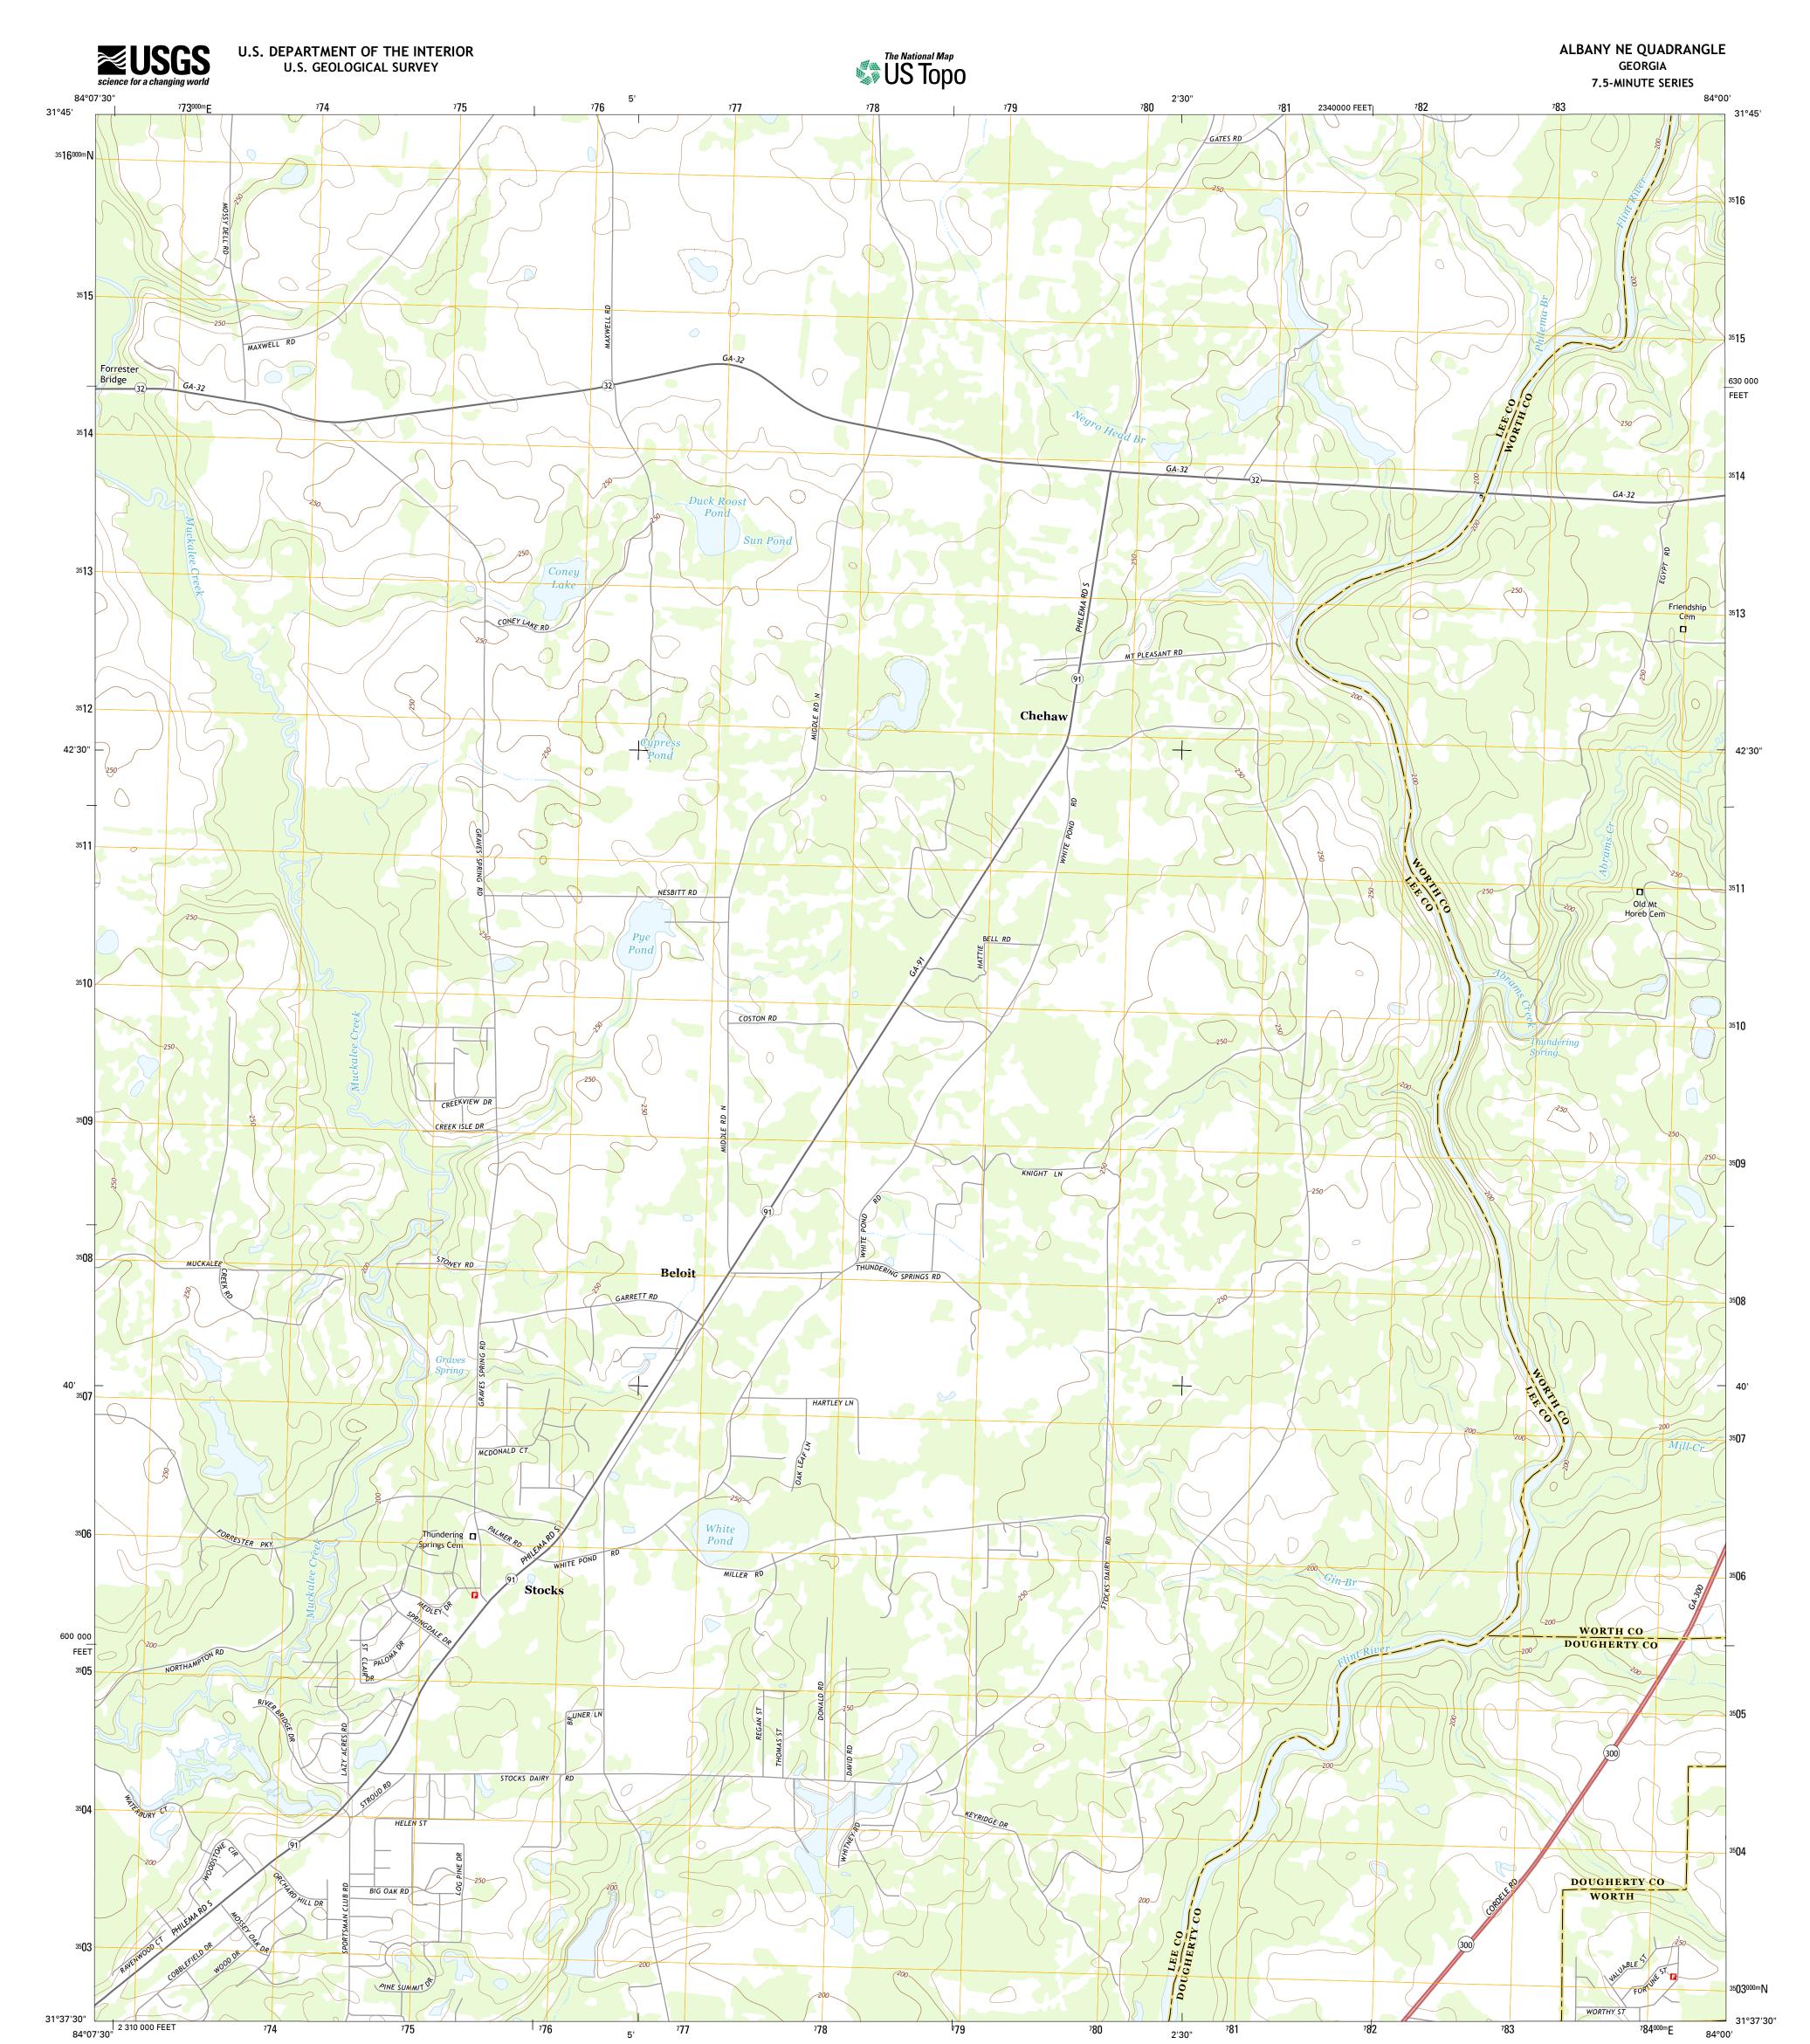

Produced by the United States Geological Survey North American Datum of 1983 (NAD83) World Geodetic System of 1984 (WGS84). Projection and 1 000-meter grid: Universal Transverse Mercator, Zone 16R 10 000-foot ticks: Georgia Coordinate System of 1983 (west zone)

This map is not a legal document. Boundaries may be generalized for this map scale. Private lands within government reservations may not be shown. Obtain permission before entering private lands.

| Imagery     | NAIP, September 2010                            |
|-------------|-------------------------------------------------|
| Roads       |                                                 |
| Names       | GNIS, 2013                                      |
| Hydrography | National Hydrography Dataset, 2010              |
| Contours    | National Elevation Dataset, 2008                |
| Boundaries  | Multiple sources; see metadata file 1972 - 2013 |