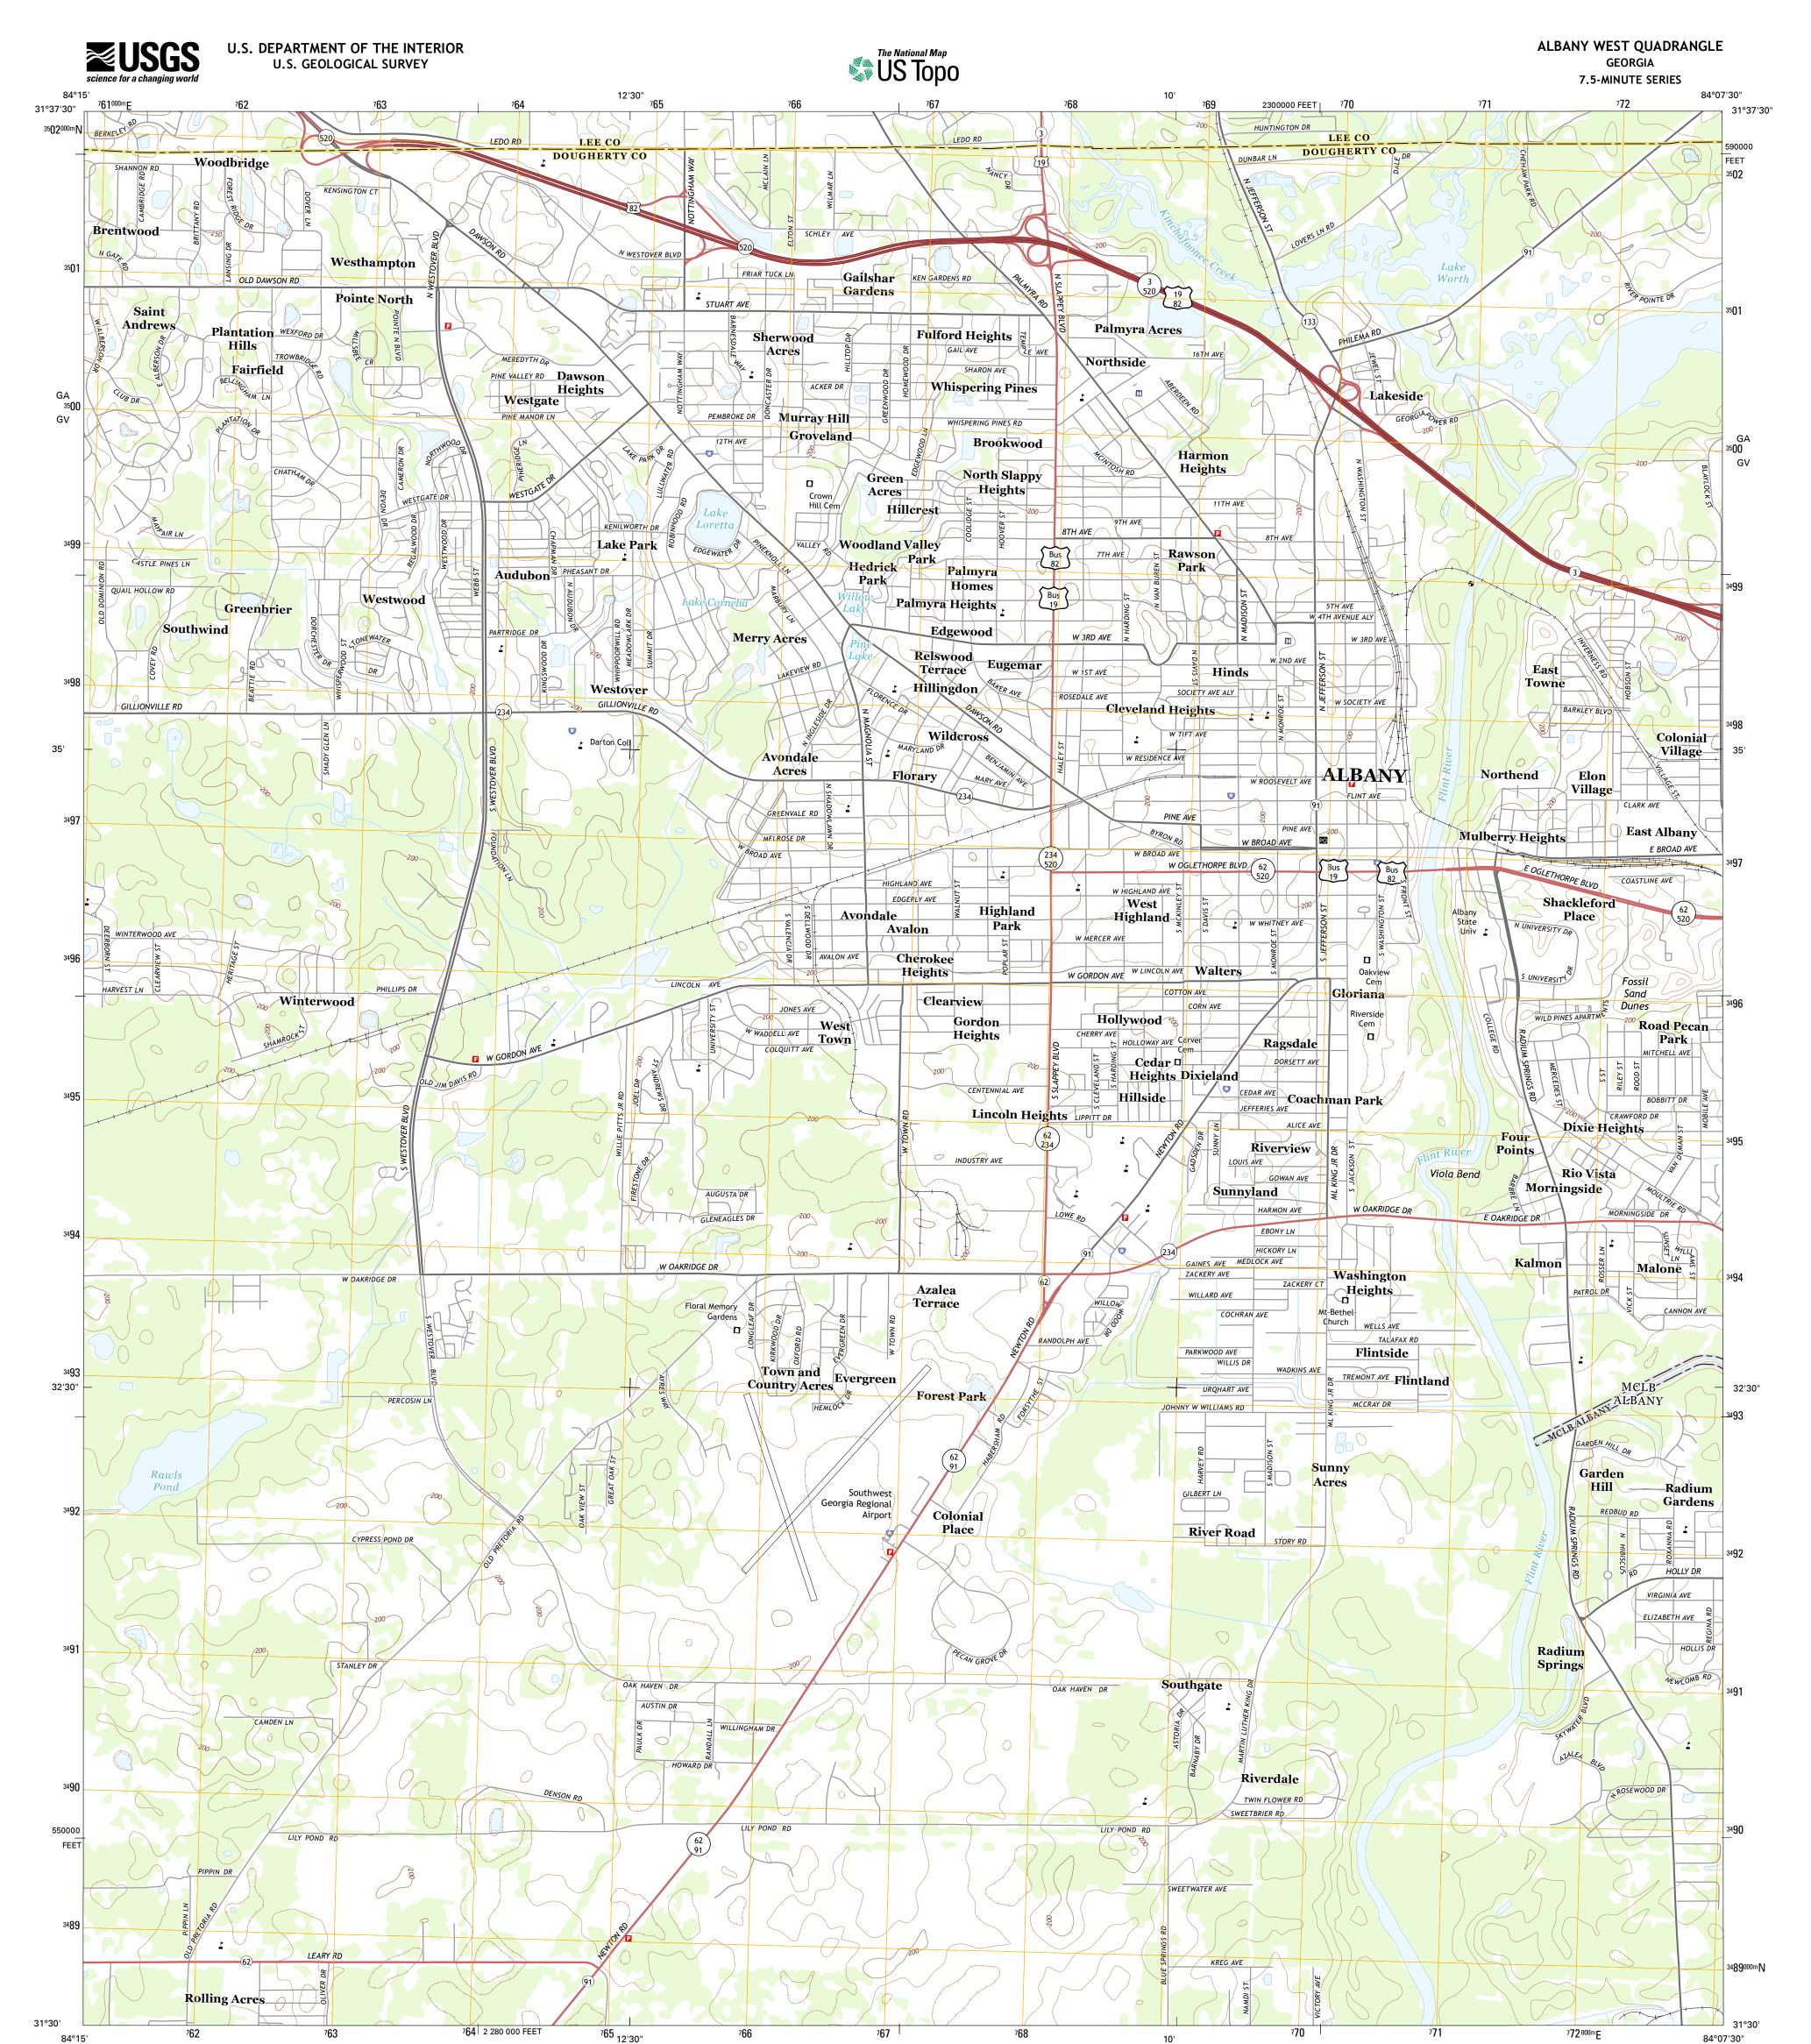

Produced by the United States Geological Survey North American Datum of 1983 (NAD83) World Geodetic System of 1984 (WGS84). Projection and 1 000-meter grid: Universal Transverse Mercator, Zone 16R 10 000-foot ticks: Georgia Coordinate System of 1983 (west zone)

This map is not a legal document. Boundaries may be generalized for this map scale. Private lands within government reservations may not be shown. Obtain permission before entering private lands.

| Imagery     | NAIP, July 2010 - September                | 2010 |
|-------------|--------------------------------------------|------|
| Roads       |                                            | 2013 |
| Names       | GNIS,                                      | 2013 |
| Hydrography | National Hydrography Dataset,              | 2010 |
| Contours    | National Elevation Dataset,                | 2008 |
| Boundaries  | Multiple sources; see metadata file 1972 - | 2013 |

ROAD CLASSIFICATION Local Connector Local Road 4WD US Route State Route Interstate Route

ALBANY WEST, GA 2014

Expressway

Ramp

Secondary Hwy