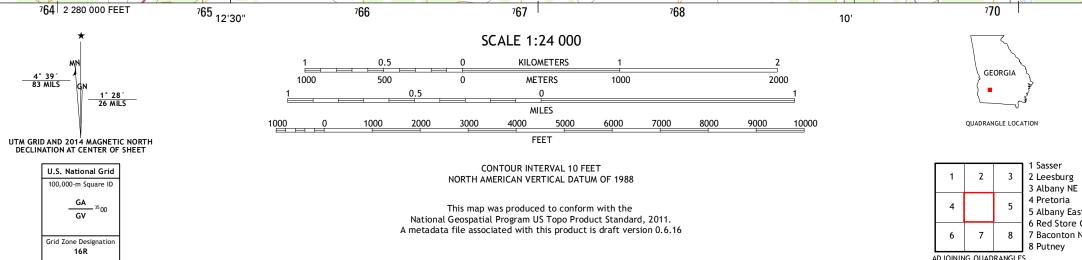

Produced by the United States Geological Survey North American Datum of 1983 (NAD83) World Geodetic System of 1984 (WGS84). Projection and 1 000-meter grid: Universal Transverse Mercator, Zone 16R 10 000-foot ticks: Georgia Coordinate System of 1983 (west zone)

This map is not a legal document. Boundaries may be generalized for this map scale. Private lands within government reservations may not be shown. Obtain permission before entering private lands.

| Imagery     | NAIP, July 2010 - September                | 2010 |
|-------------|--------------------------------------------|------|
| Roads       |                                            | 2013 |
| Names       | GNIS,                                      | 2013 |
| Hydrography | National Hydrography Dataset,              | 2010 |
| Contours    | National Elevation Dataset,                | 2008 |
| Boundaries  | Multiple sources; see metadata file 1972 - | 2013 |

ROAD CLASSIFICATION Local Connector Local Road 4WD US Route State Route Interstate Route

ALBANY WEST, GA 2014

Expressway

Ramp

Secondary Hwy