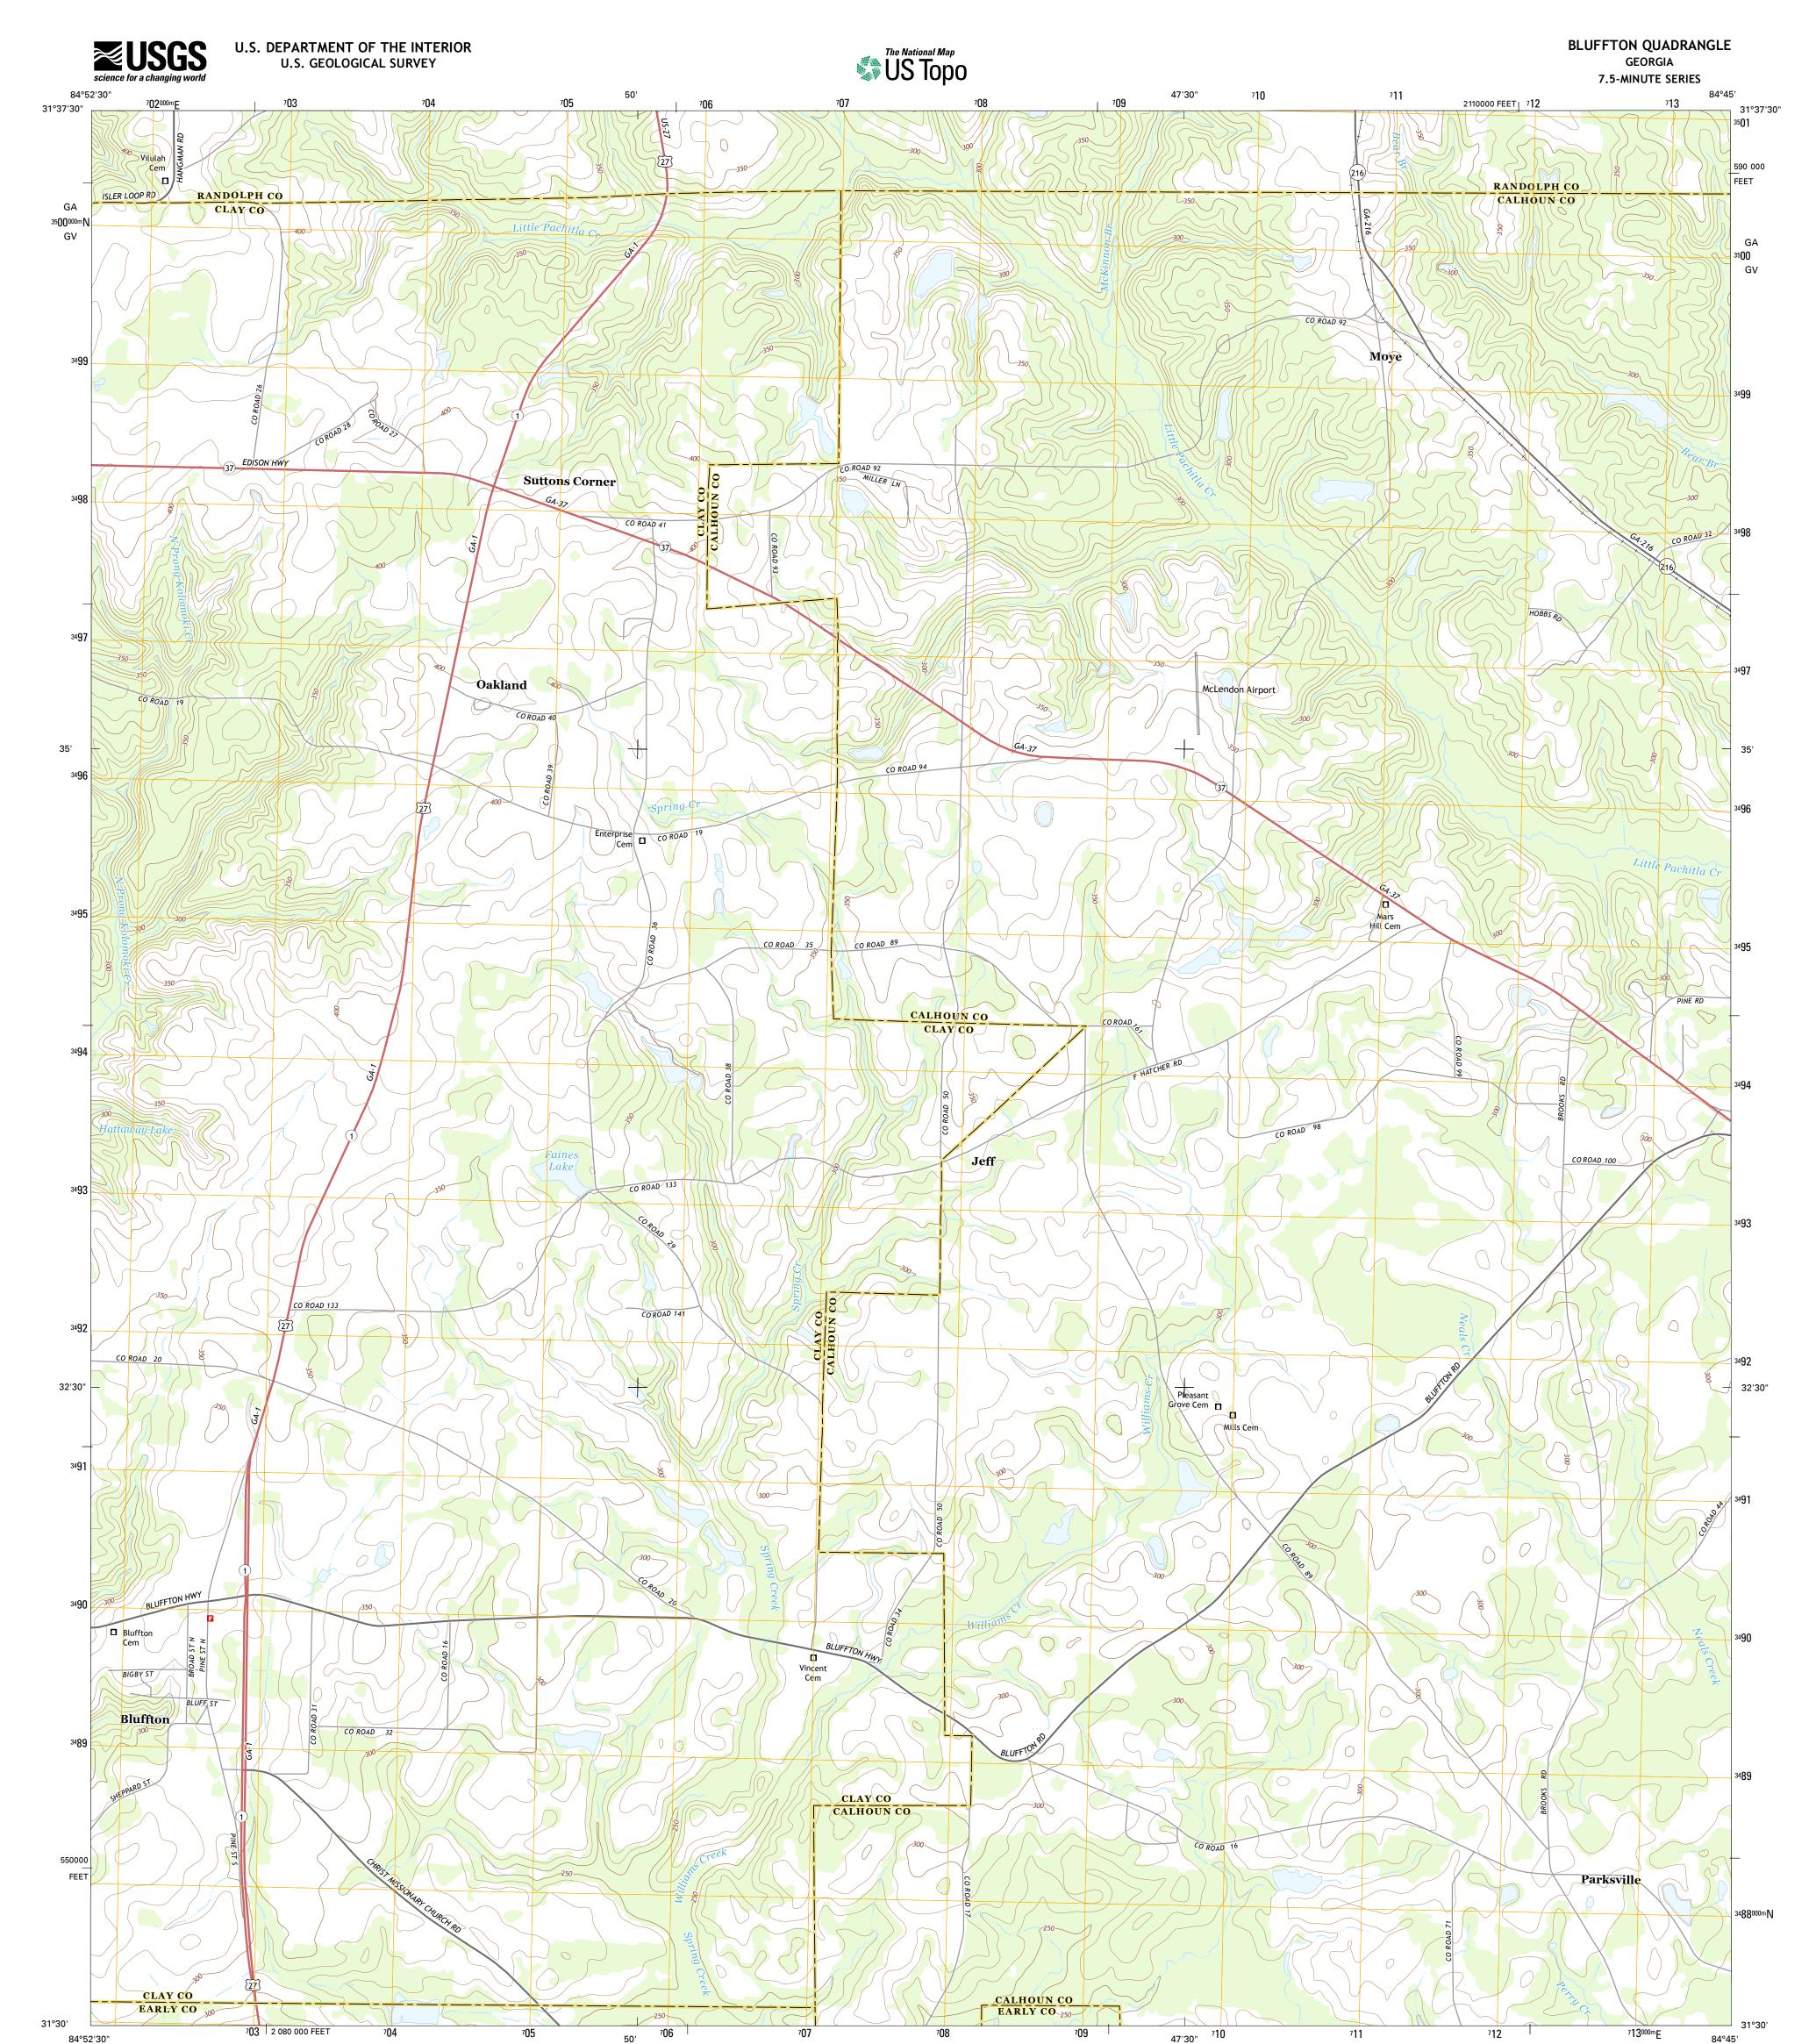

84°52'30"

**Produced by the United States Geological Survey** North American Datum of 1983 (NAD83) World Geodetic System of 1984 (WGS84). Projection and 1 000-meter grid: Universal Transverse Mercator, Zone 16R 10 000-foot ticks: Georgia Coordinate System of 1983 (west Zone) zone)

This map is not a legal document. Boundaries may be generalized for this map scale. Private lands within government reservations may not be shown. Obtain permission before entering private lands.

| ImageryNAIP,                           | September 201       |
|----------------------------------------|---------------------|
| Roads                                  | HERE, ©201          |
| Names                                  | GNIS, 201           |
| HydrographyNational Hydrograp          | hy Dataset, 201     |
| ContoursNational Elevation             | on Dataset, 200     |
| BoundariesMultiple sources; see metada | ata file 1972 - 201 |

ROAD CLASSIFICATION

US Route

BLUFFTON, GA

2014

Local Connector \_\_\_\_

\_\_\_\_

State Route

Local Road

4WD

Expressway

Ramp

Secondary Hwy 🗕

Interstate Route