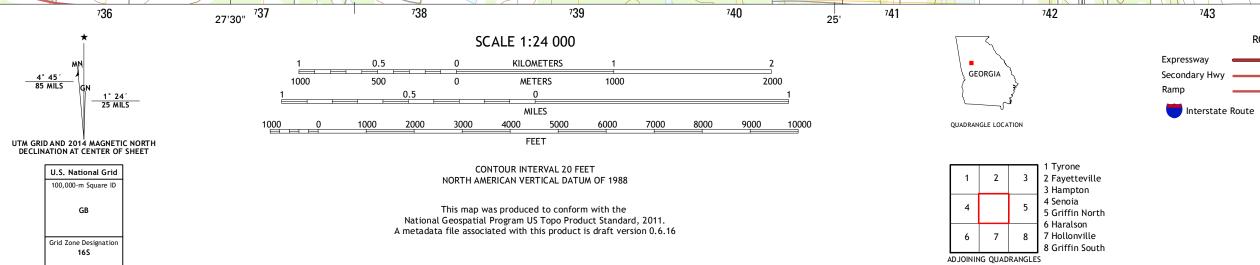

Produced by the United States Geological Survey North American Datum of 1983 (NAD83) World Geodetic System of 1984 (WGS84). Projection and 1 000-meter grid: Universal Transverse Mercator, Zone 165 10 000-foot ticks: Georgia Coordinate System of 1983 (west zone)

NSN. 764301636136 State Route

ROAD CLASSIFICATION

US Route

BROOKS, GA

2014

Local Connector 🗕

\_

Local Road