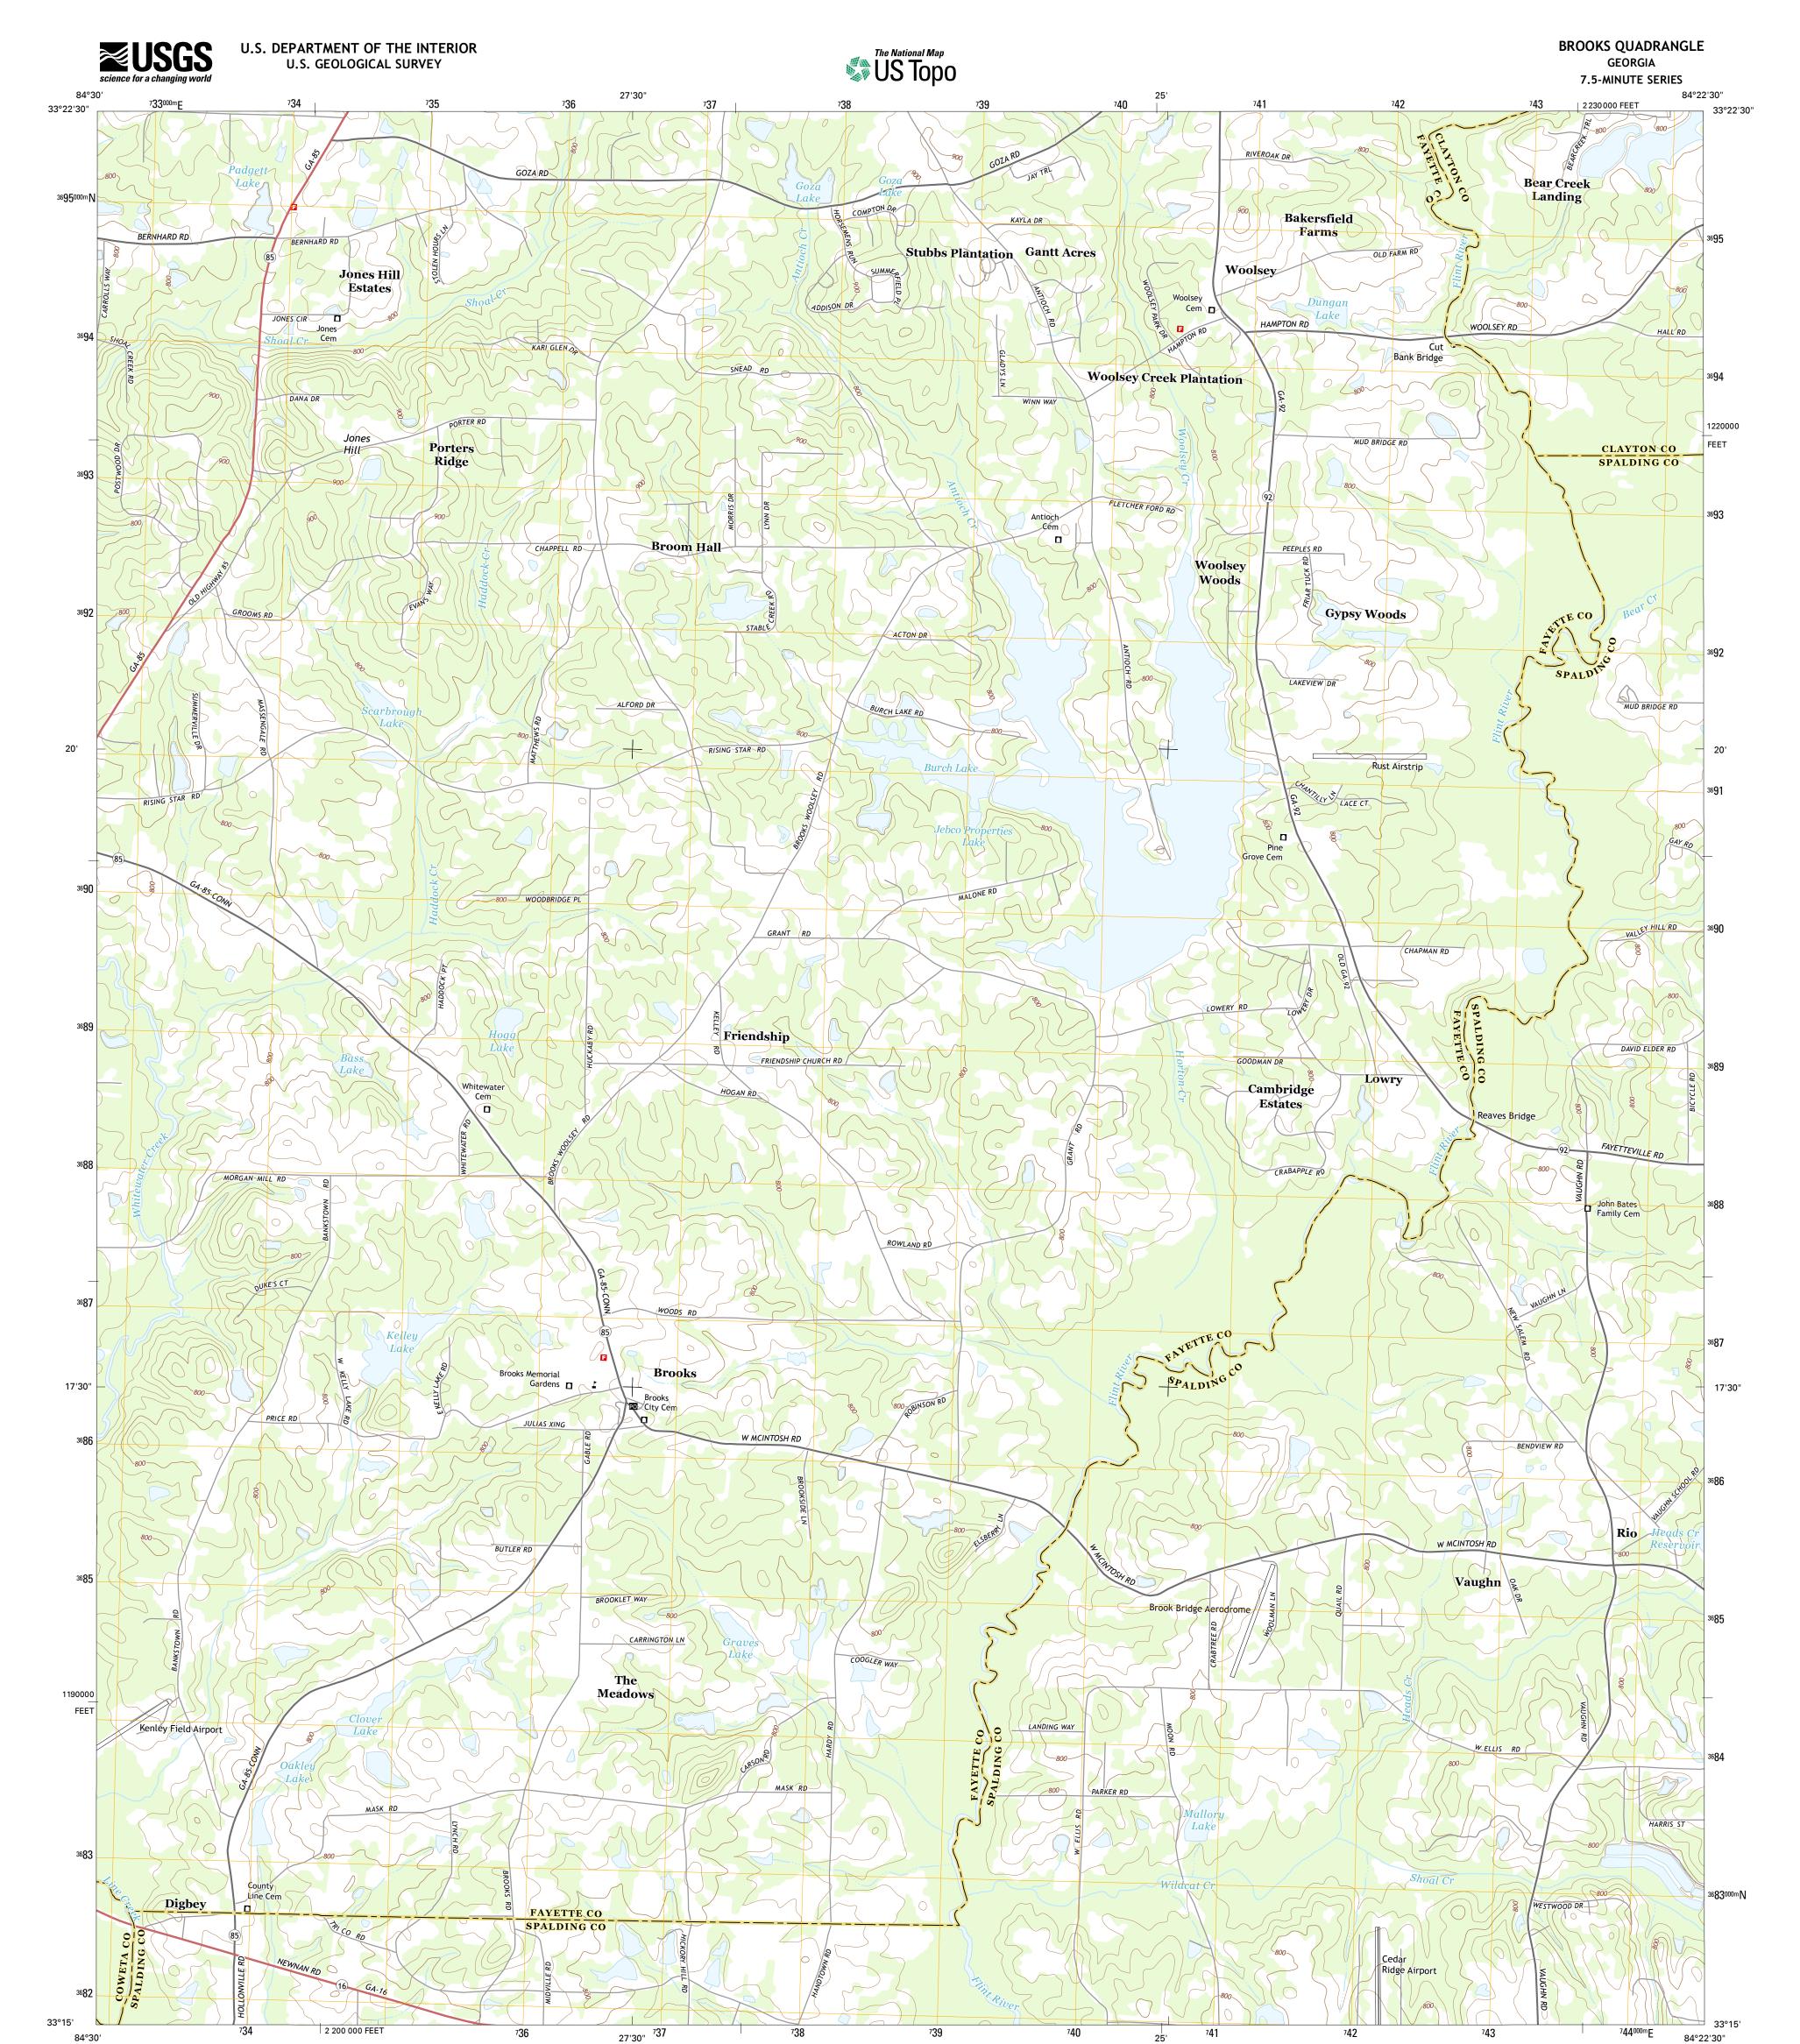

Produced by the United States Geological Survey North American Datum of 1983 (NAD83) World Geodetic System of 1984 (WGS84). Projection and 1 000-meter grid: Universal Transverse Mercator, Zone 165 10 000-foot ticks: Georgia Coordinate System of 1983 (west zone)

This map is not a legal document. Boundaries may be generalized for this map scale. Private lands within government reservations may not be shown. Obtain permission before entering private lands.

| Imagery                       | NAIP,        | August    | 2010   |
|-------------------------------|--------------|-----------|--------|
| Roads                         |              | HERE,     | ©2013  |
| Names                         |              | GNIS,     | 2013   |
| HydrographyNational           | Hydrography  | Dataset,  | 2010   |
| ContoursNationa               | al Elevation | Dataset,  | 2008   |
| BoundariesMultiple sources; s | see metadata | file 1972 | - 2013 |
|                               |              |           |        |

NSN. 764301636136 State Route

ROAD CLASSIFICATION

US Route

BROOKS, GA

2014

Local Connector 🗕

\_

Local Road