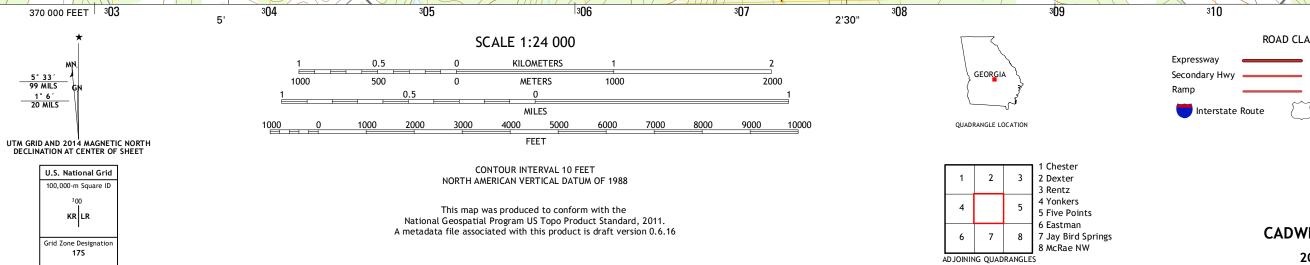

5' 300 301 83°07'30" KR LR Produced by the United States Geological Survey North American Datum of 1983 (NAD83) World Geodetic System of 1984 (WGS84). Projection and 1 000-meter grid: Universal Transverse Mercator, Zone 17S 10 000-foot ticks: Georgia Coordinate System of 1983 (east zone) zone)

302

This map is not a legal document. Boundaries may be generalized for this map scale. Private lands within government reservations may not be shown. Obtain permission before entering private lands.

| Imagery     | NAIP, Sept         | ember  | 2010    | <ul> <li>October</li> </ul> | r 2010 |
|-------------|--------------------|--------|---------|-----------------------------|--------|
| Roads       |                    |        |         | HERE,                       | ©2013  |
| Names       |                    |        |         | GNIS,                       | 2013   |
| Hydrography | National           | Hydro  | graphy  | Dataset,                    | 2010   |
| Contours    | Nation             | al Ele | vation  | Dataset,                    | 2008   |
| Boundaries  | .Multiple sources; | see me | etadata | file 1972                   | - 2013 |

NSN. 7643016361391 NGA REF NO. USGS X 24 K6647

<sup>3</sup>11<sup>000m</sup>E

Local Connector 🗕

Local Road

4WD

US Route

CADWELL, GA

2014

ROAD CLASSIFICATION

83°00'

\_\_\_\_\_

State Route