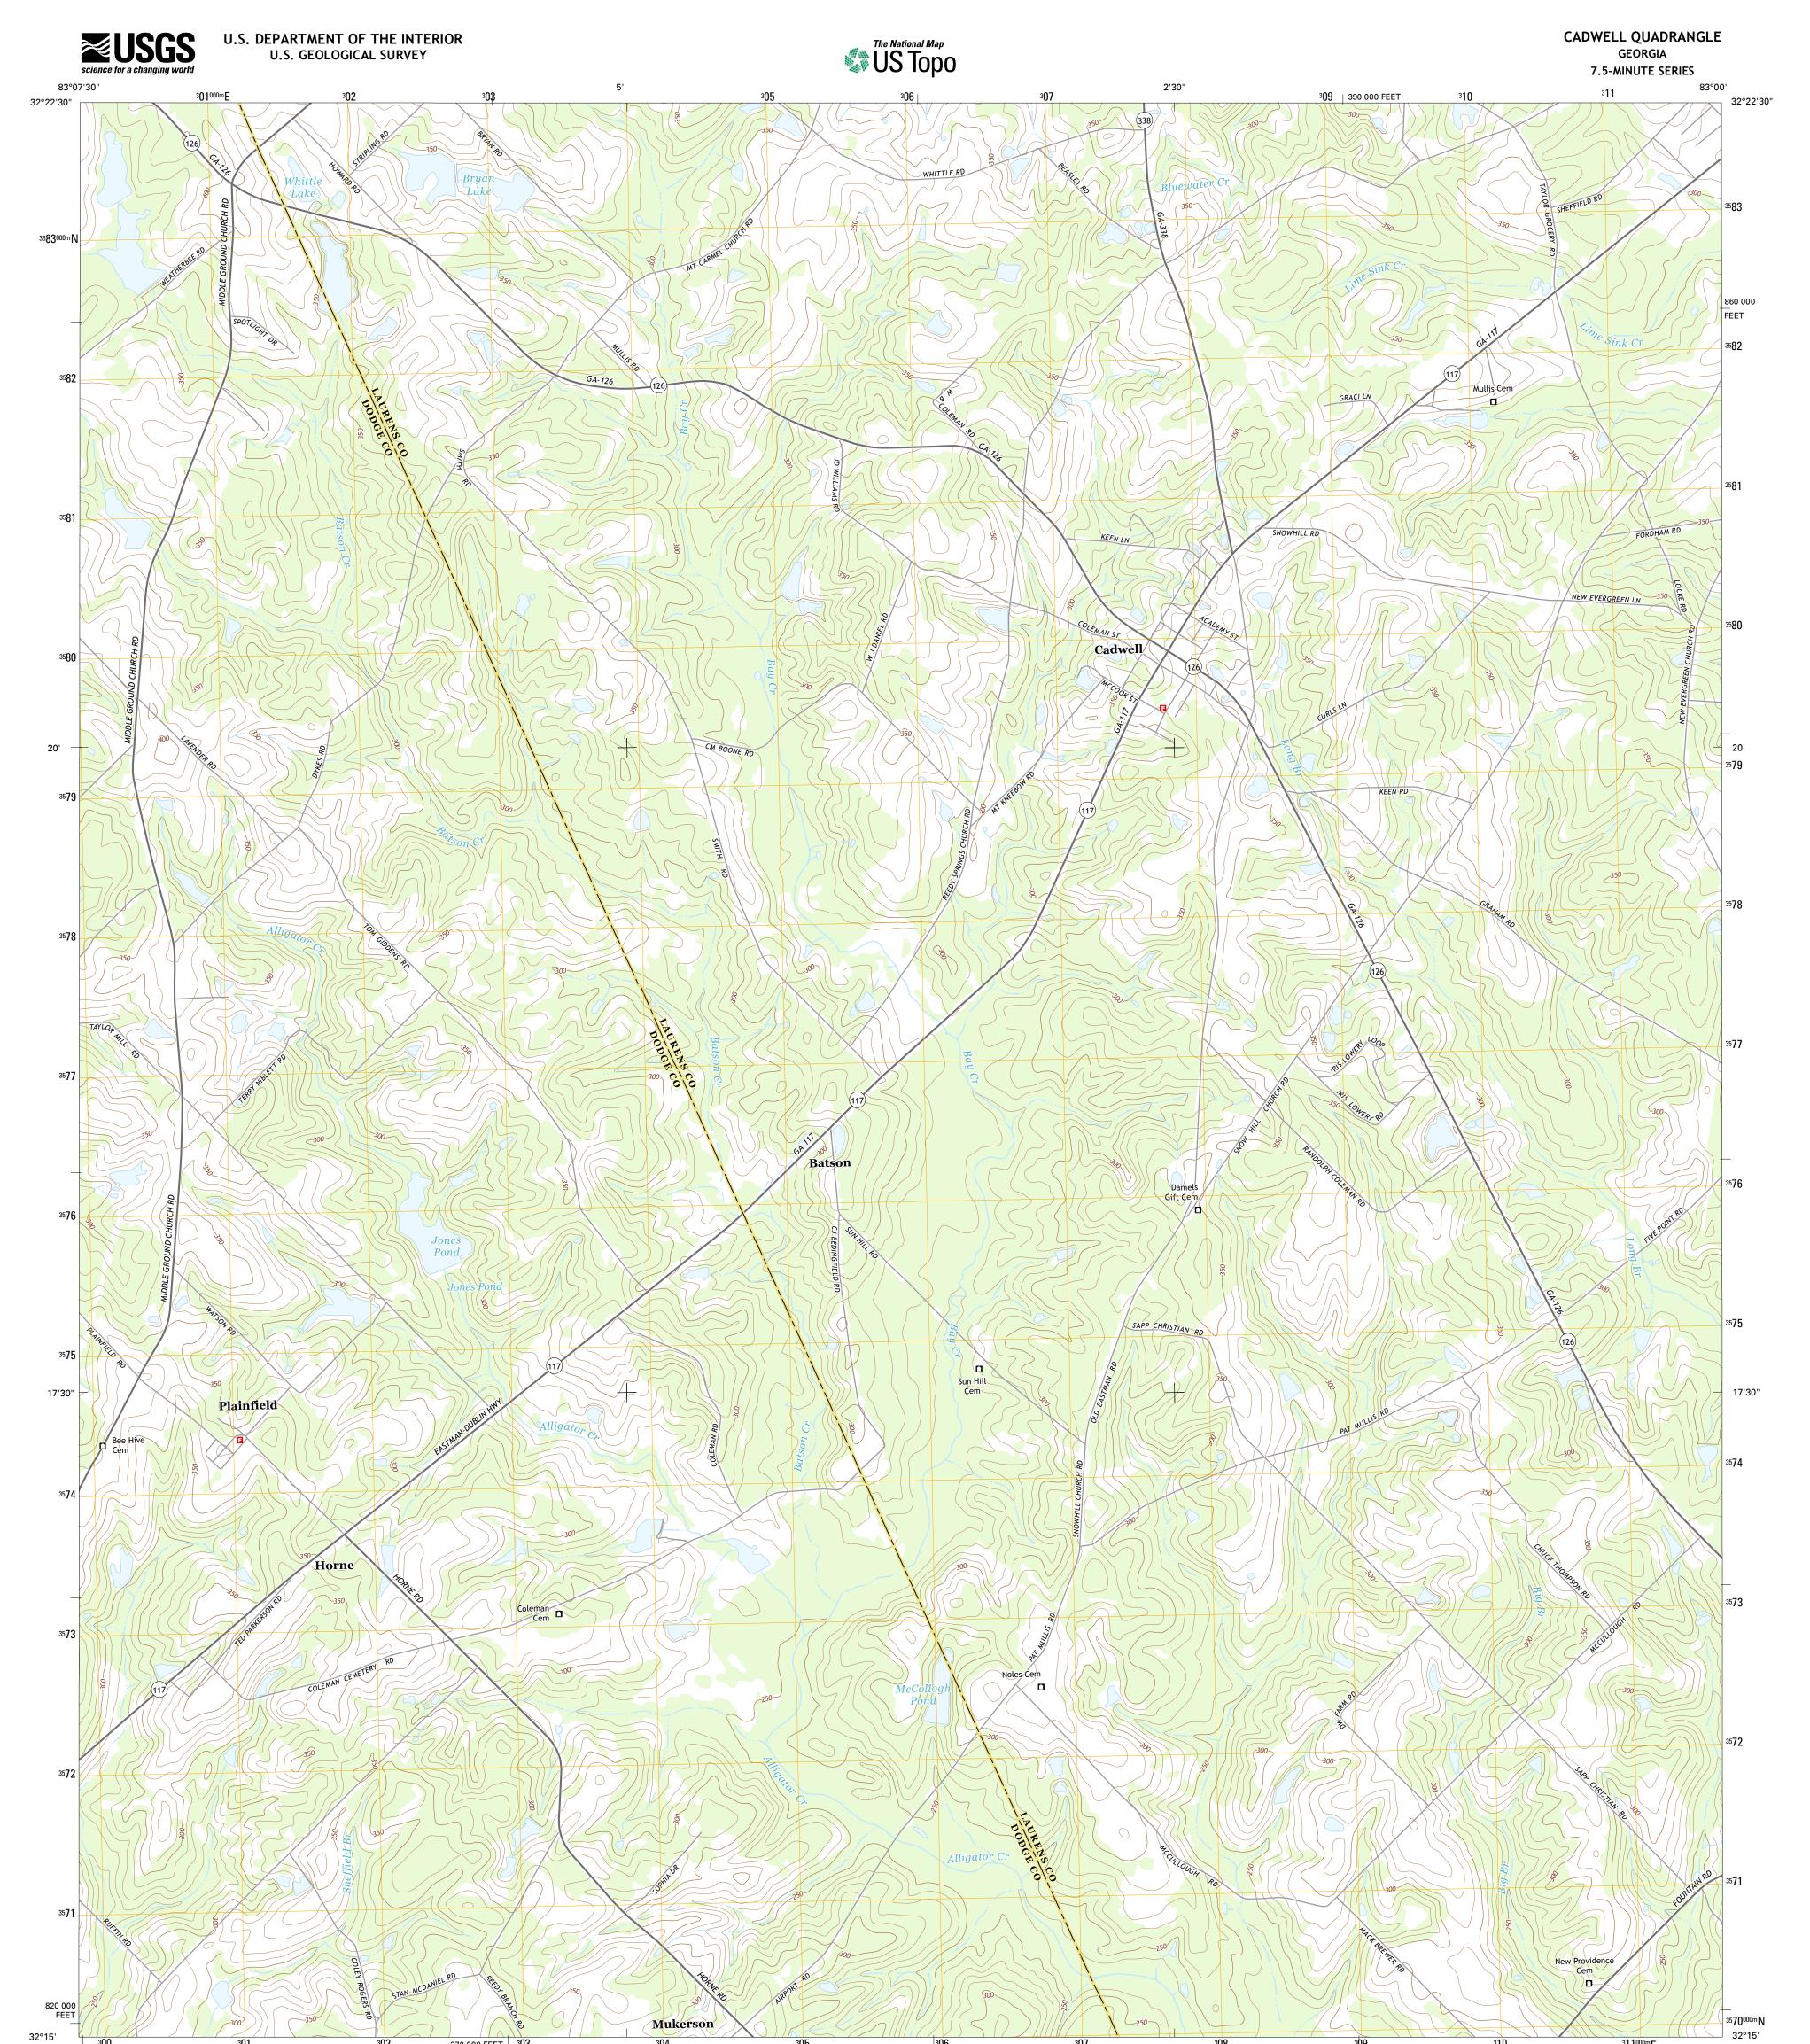

5' 300 301 83°07'30" KR LR Produced by the United States Geological Survey North American Datum of 1983 (NAD83) World Geodetic System of 1984 (WGS84). Projection and 1 000-meter grid: Universal Transverse Mercator, Zone 17S 10 000-foot ticks: Georgia Coordinate System of 1983 (east zone) zone)

302

This map is not a legal document. Boundaries may be generalized for this map scale. Private lands within government reservations may not be shown. Obtain permission before entering private lands.

| Imagery     | NAIP, Sept         | ember  | 2010    | <ul> <li>October</li> </ul> | r 2010 |
|-------------|--------------------|--------|---------|-----------------------------|--------|
| Roads       |                    |        |         | HERE,                       | ©2013  |
| Names       |                    |        |         | GNIS,                       | 2013   |
| Hydrography | National           | Hydro  | graphy  | Dataset,                    | 2010   |
| Contours    | Nation             | al Ele | vation  | Dataset,                    | 2008   |
| Boundaries  | .Multiple sources; | see me | etadata | file 1972                   | - 2013 |

NSN. 7643016361391 NGA REF NO. USGS X 24 K6647

<sup>3</sup>11<sup>000m</sup>E

Local Connector 🗕

Local Road

4WD

US Route

CADWELL, GA

2014

ROAD CLASSIFICATION

83°00'

\_\_\_\_\_

State Route