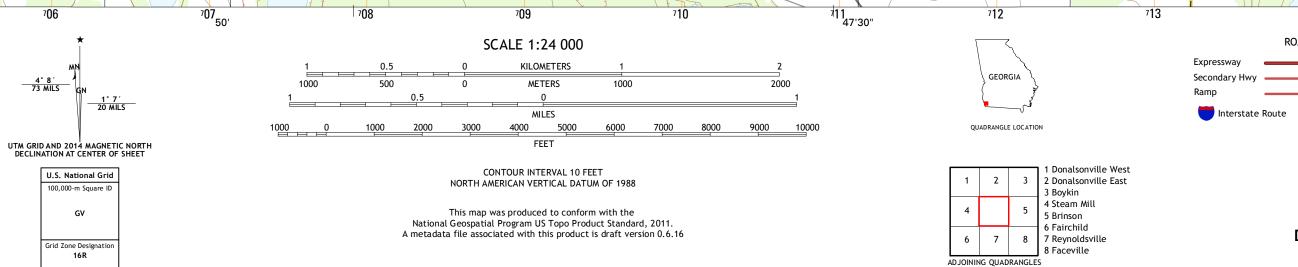

## 84°52'30"

Produced by the United States Geological Survey North American Datum of 1983 (NAD83) World Geodetic System of 1984 (WGS84). Projection and 1 000-meter grid: Universal Transverse Mercator, Zone 16R 10 000-foot ticks: Georgia Coordinate System of 1983 (west zone)

ROAD CLASSIFICATION

\_\_\_\_

Local Connector 🗕

\_\_\_\_

State Route

Local Road

4WD

US Route