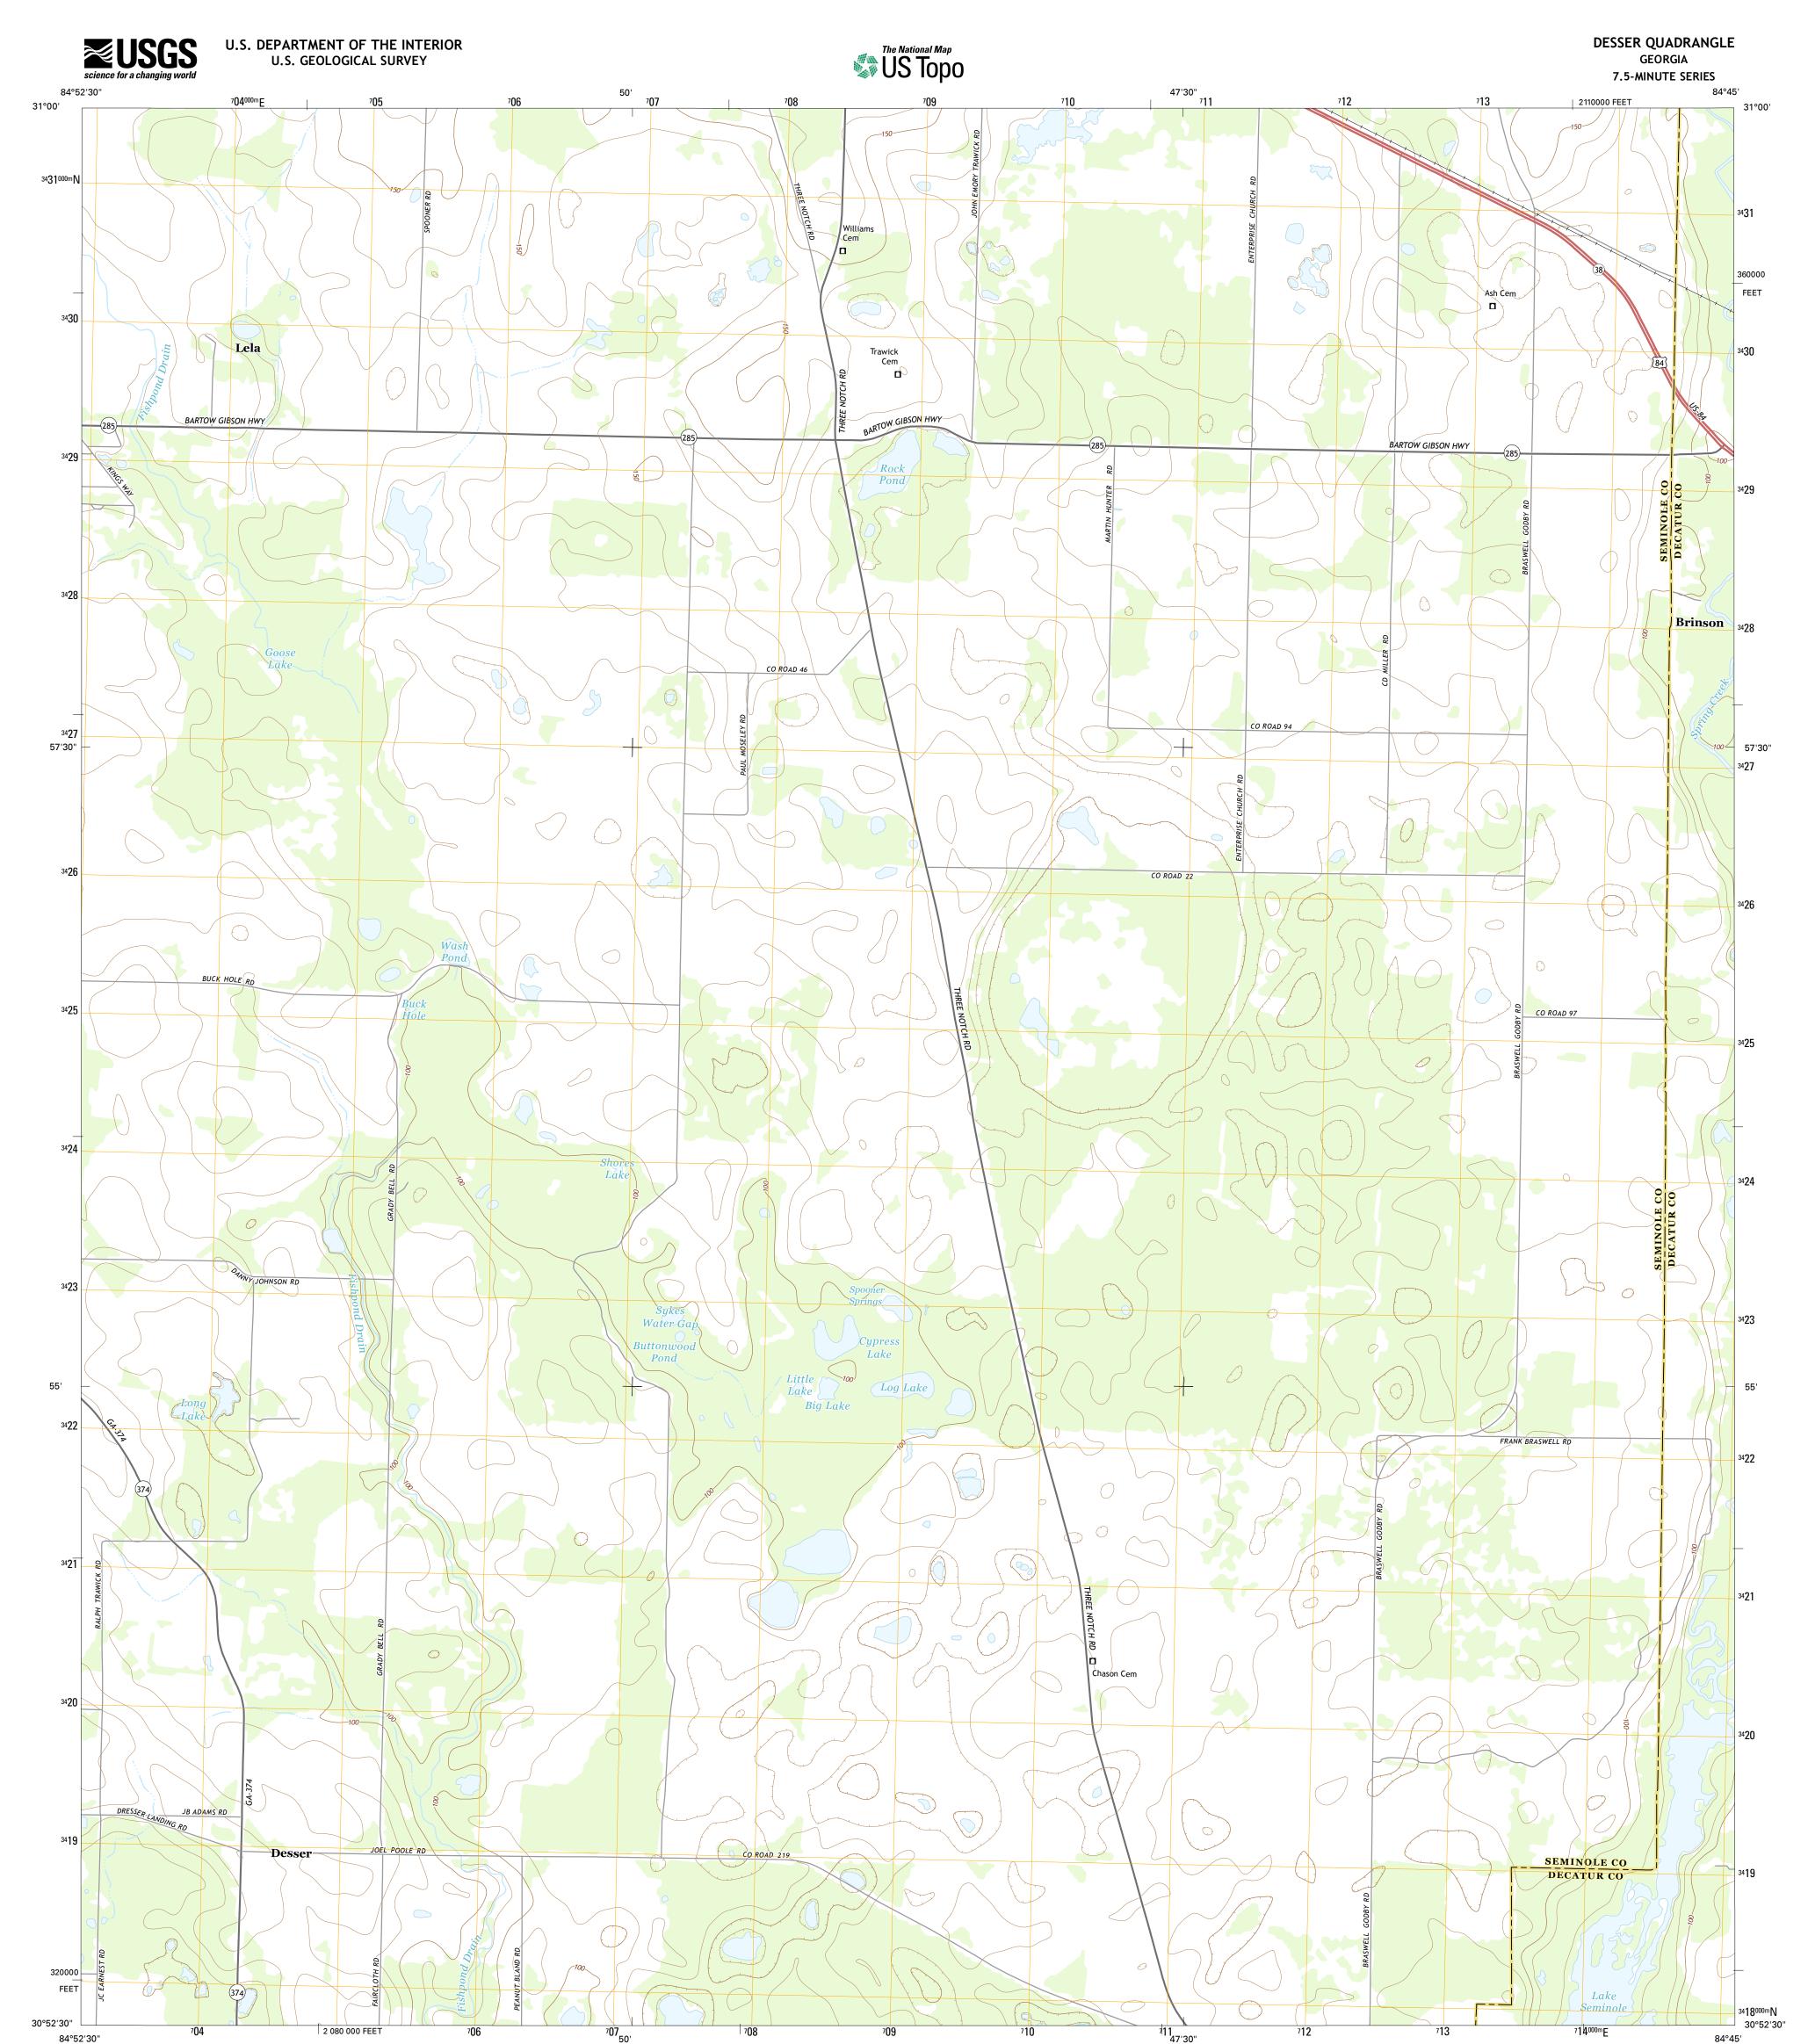

## 84°52'30"

Produced by the United States Geological Survey North American Datum of 1983 (NAD83) World Geodetic System of 1984 (WGS84). Projection and 1 000-meter grid: Universal Transverse Mercator, Zone 16R 10 000-foot ticks: Georgia Coordinate System of 1983 (west zone)

This map is not a legal document. Boundaries may be generalized for this map scale. Private lands within government reservations may not be shown. Obtain permission before entering private lands.

| Imagery                     | NAIP,       | September     | 2010   |
|-----------------------------|-------------|---------------|--------|
| Roads                       |             | HERE,         | ©2013  |
| Names                       |             | GNIS,         | 2013   |
| HydrographyNational         | Hydrograp   | hy Dataset,   | , 2010 |
| ContoursNation              | al Elevatio | on Dataset,   | , 2008 |
| BoundariesMultiple sources; | see metada  | ita file 1972 | - 2013 |
|                             |             |               |        |

DESSER, GA

2014