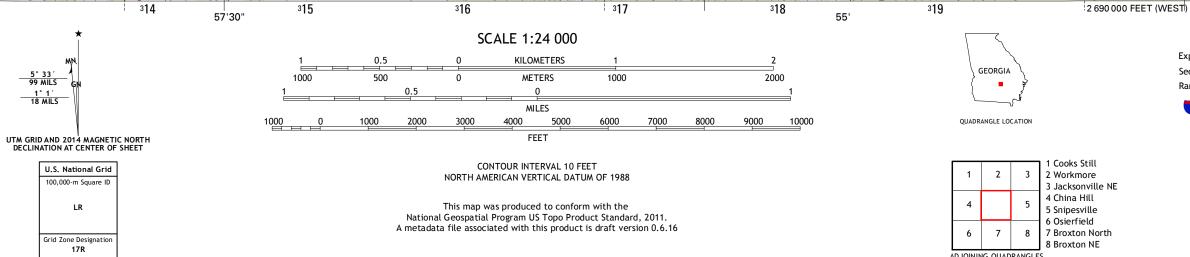

83°00'

Produced by the United States Geological Survey North American Datum of 1983 (NAD83) World Geodetic System of 1984 (WGS84). Projection and 1 000-meter grid: Universal Transverse Mercator, Zone 17R 10 000-foot ticks: Georgia Coordinate System of 1983 (east and west zones)