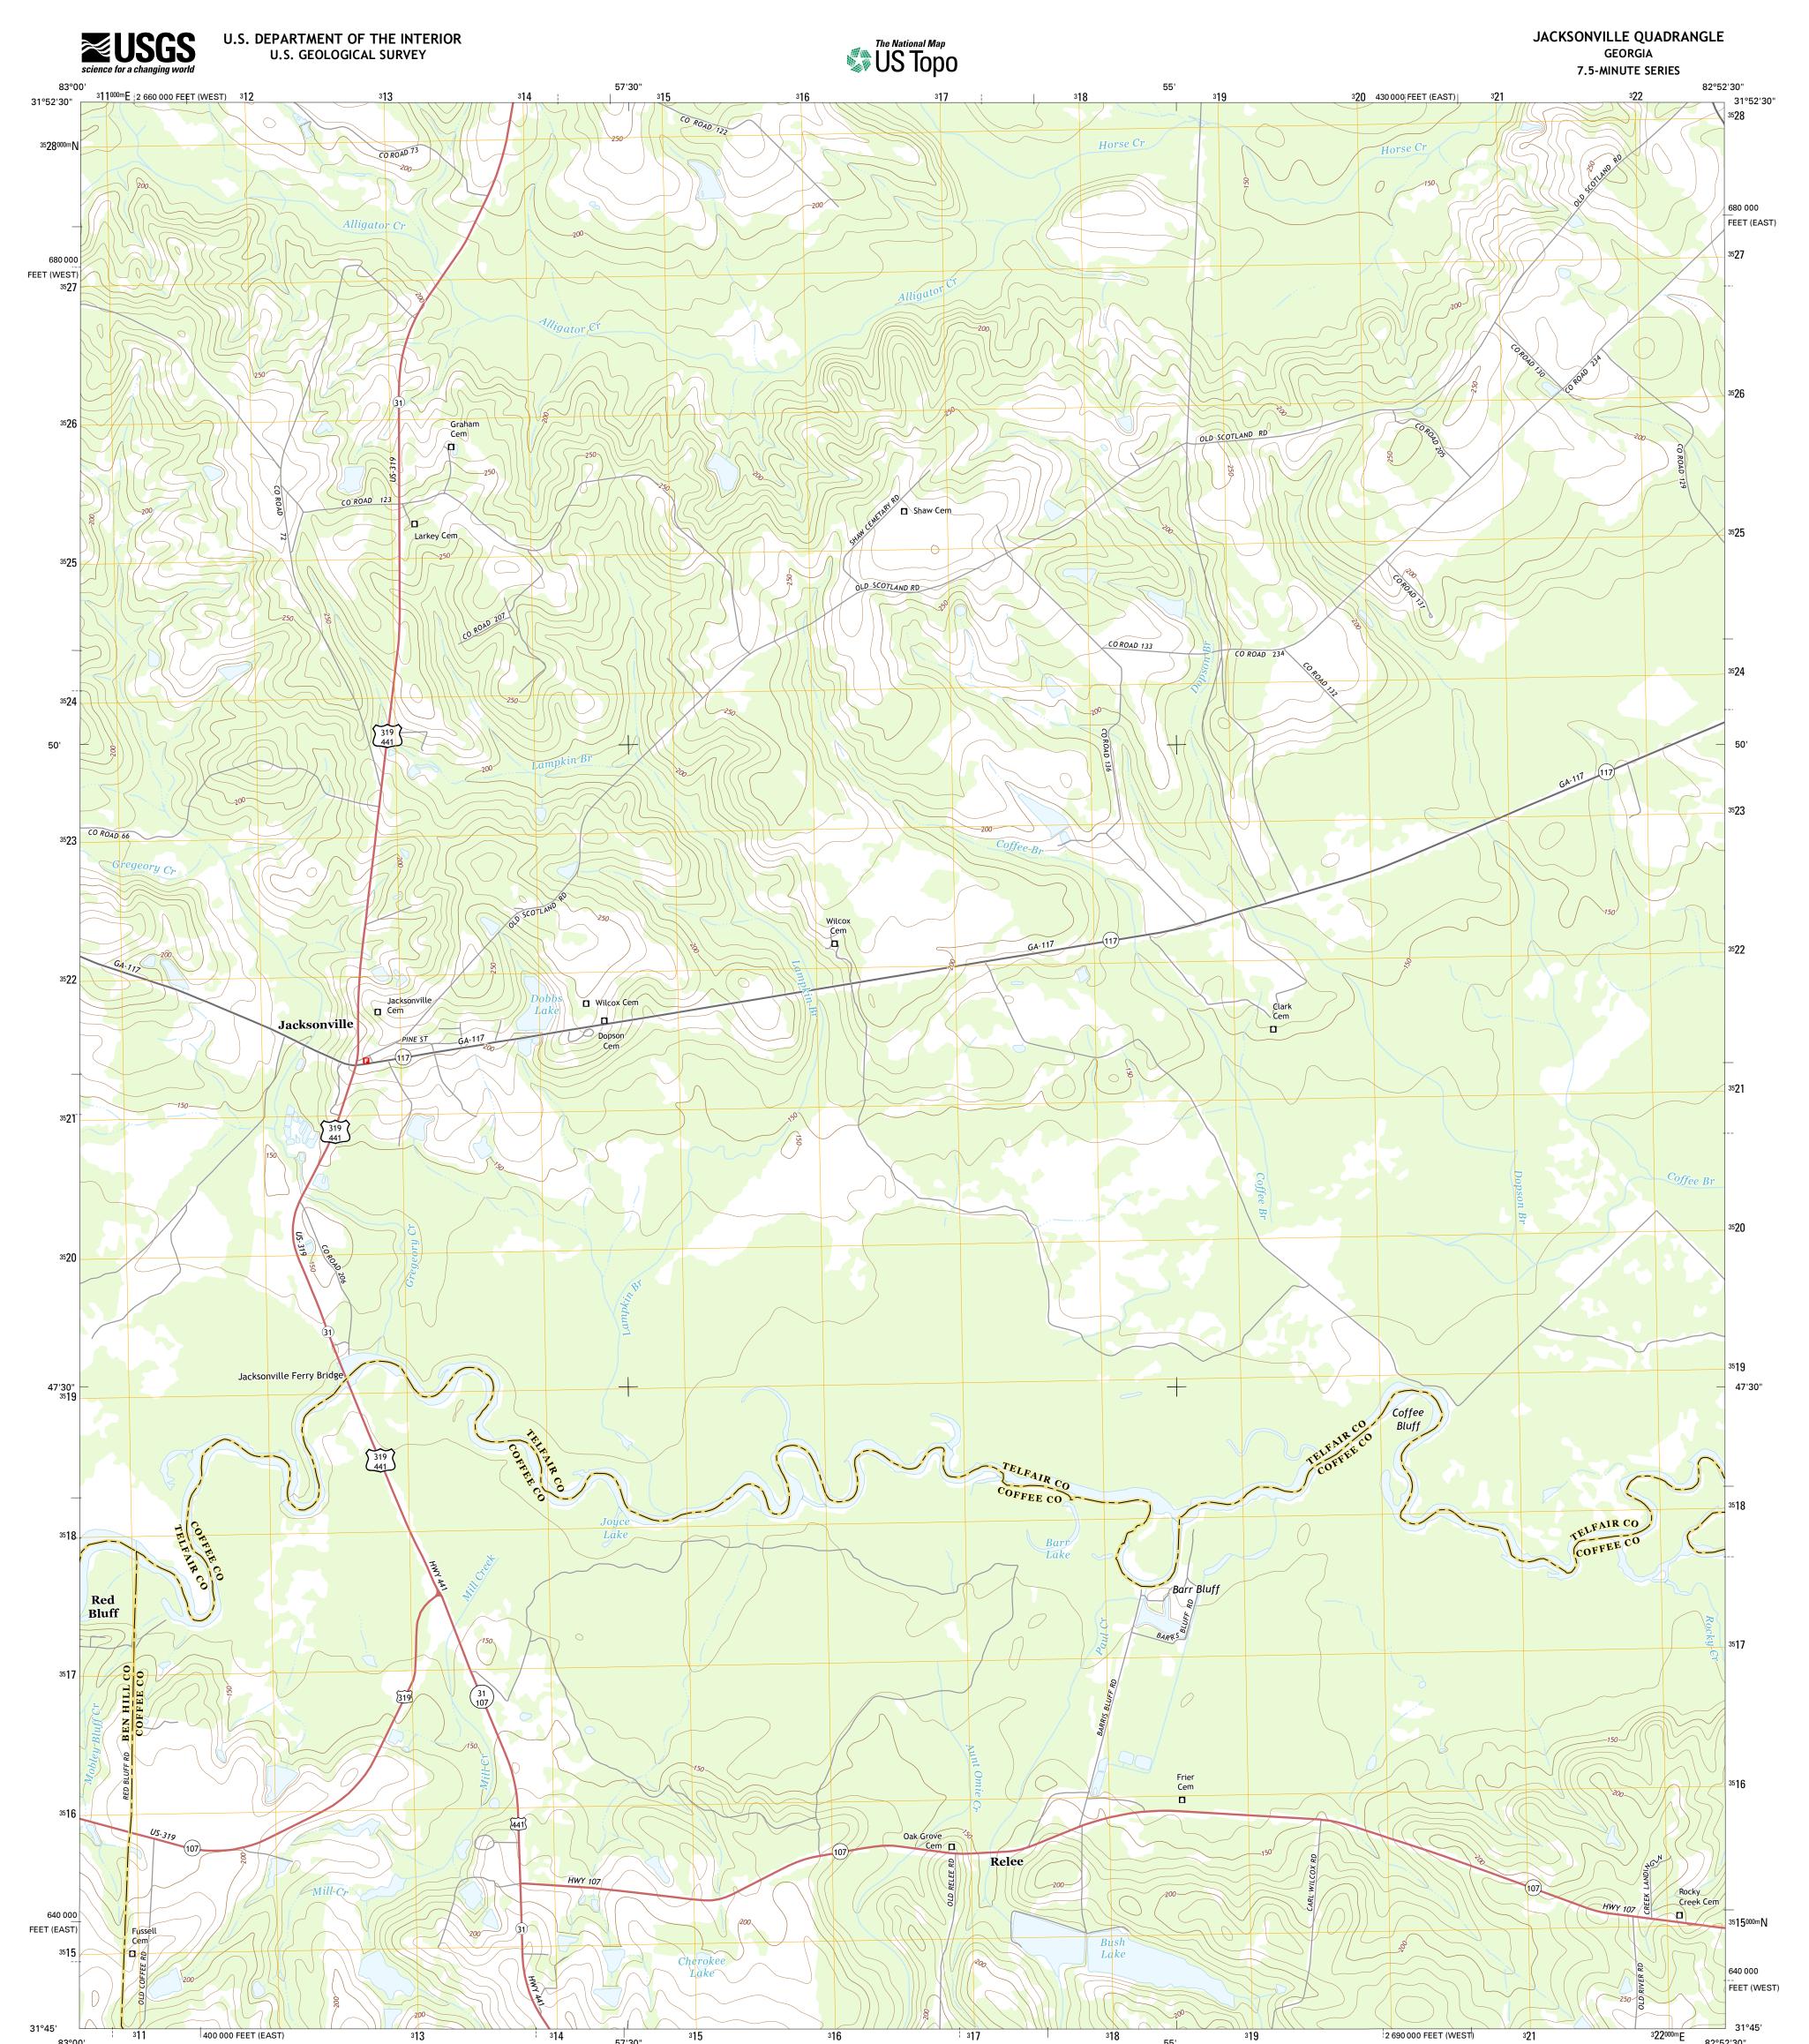

83°00'

Produced by the United States Geological Survey North American Datum of 1983 (NAD83) World Geodetic System of 1984 (WGS84). Projection and 1 000-meter grid: Universal Transverse Mercator, Zone 17R 10 000-foot ticks: Georgia Coordinate System of 1983 (east and west zones)

311

This map is not a legal document. Boundaries may be generalized for this map scale. Private lands within government reservations may not be shown. Obtain permission before entering private lands.

| ImageryNAIP, July 2                                    | 2010 |
|--------------------------------------------------------|------|
| Roads HERE, ©                                          | 2013 |
| NamesGNIS,                                             | 2013 |
| HydrographyNational Hydrography Dataset,               | 2010 |
| Contours National Elevation Dataset,                   | 2008 |
| BoundariesMultiple sources; see metadata file 1972 - 2 | 2013 |

ROAD CLASSIFICATION Expressway Local Connector 🗕 Secondary Hwy 🗕 Local Road \_\_\_\_\_ \_\_\_\_ Ramp 4WD US Route State Route Interstate Route

3**21** 

JACKSONVILLE, GA 2014

82°52'30"