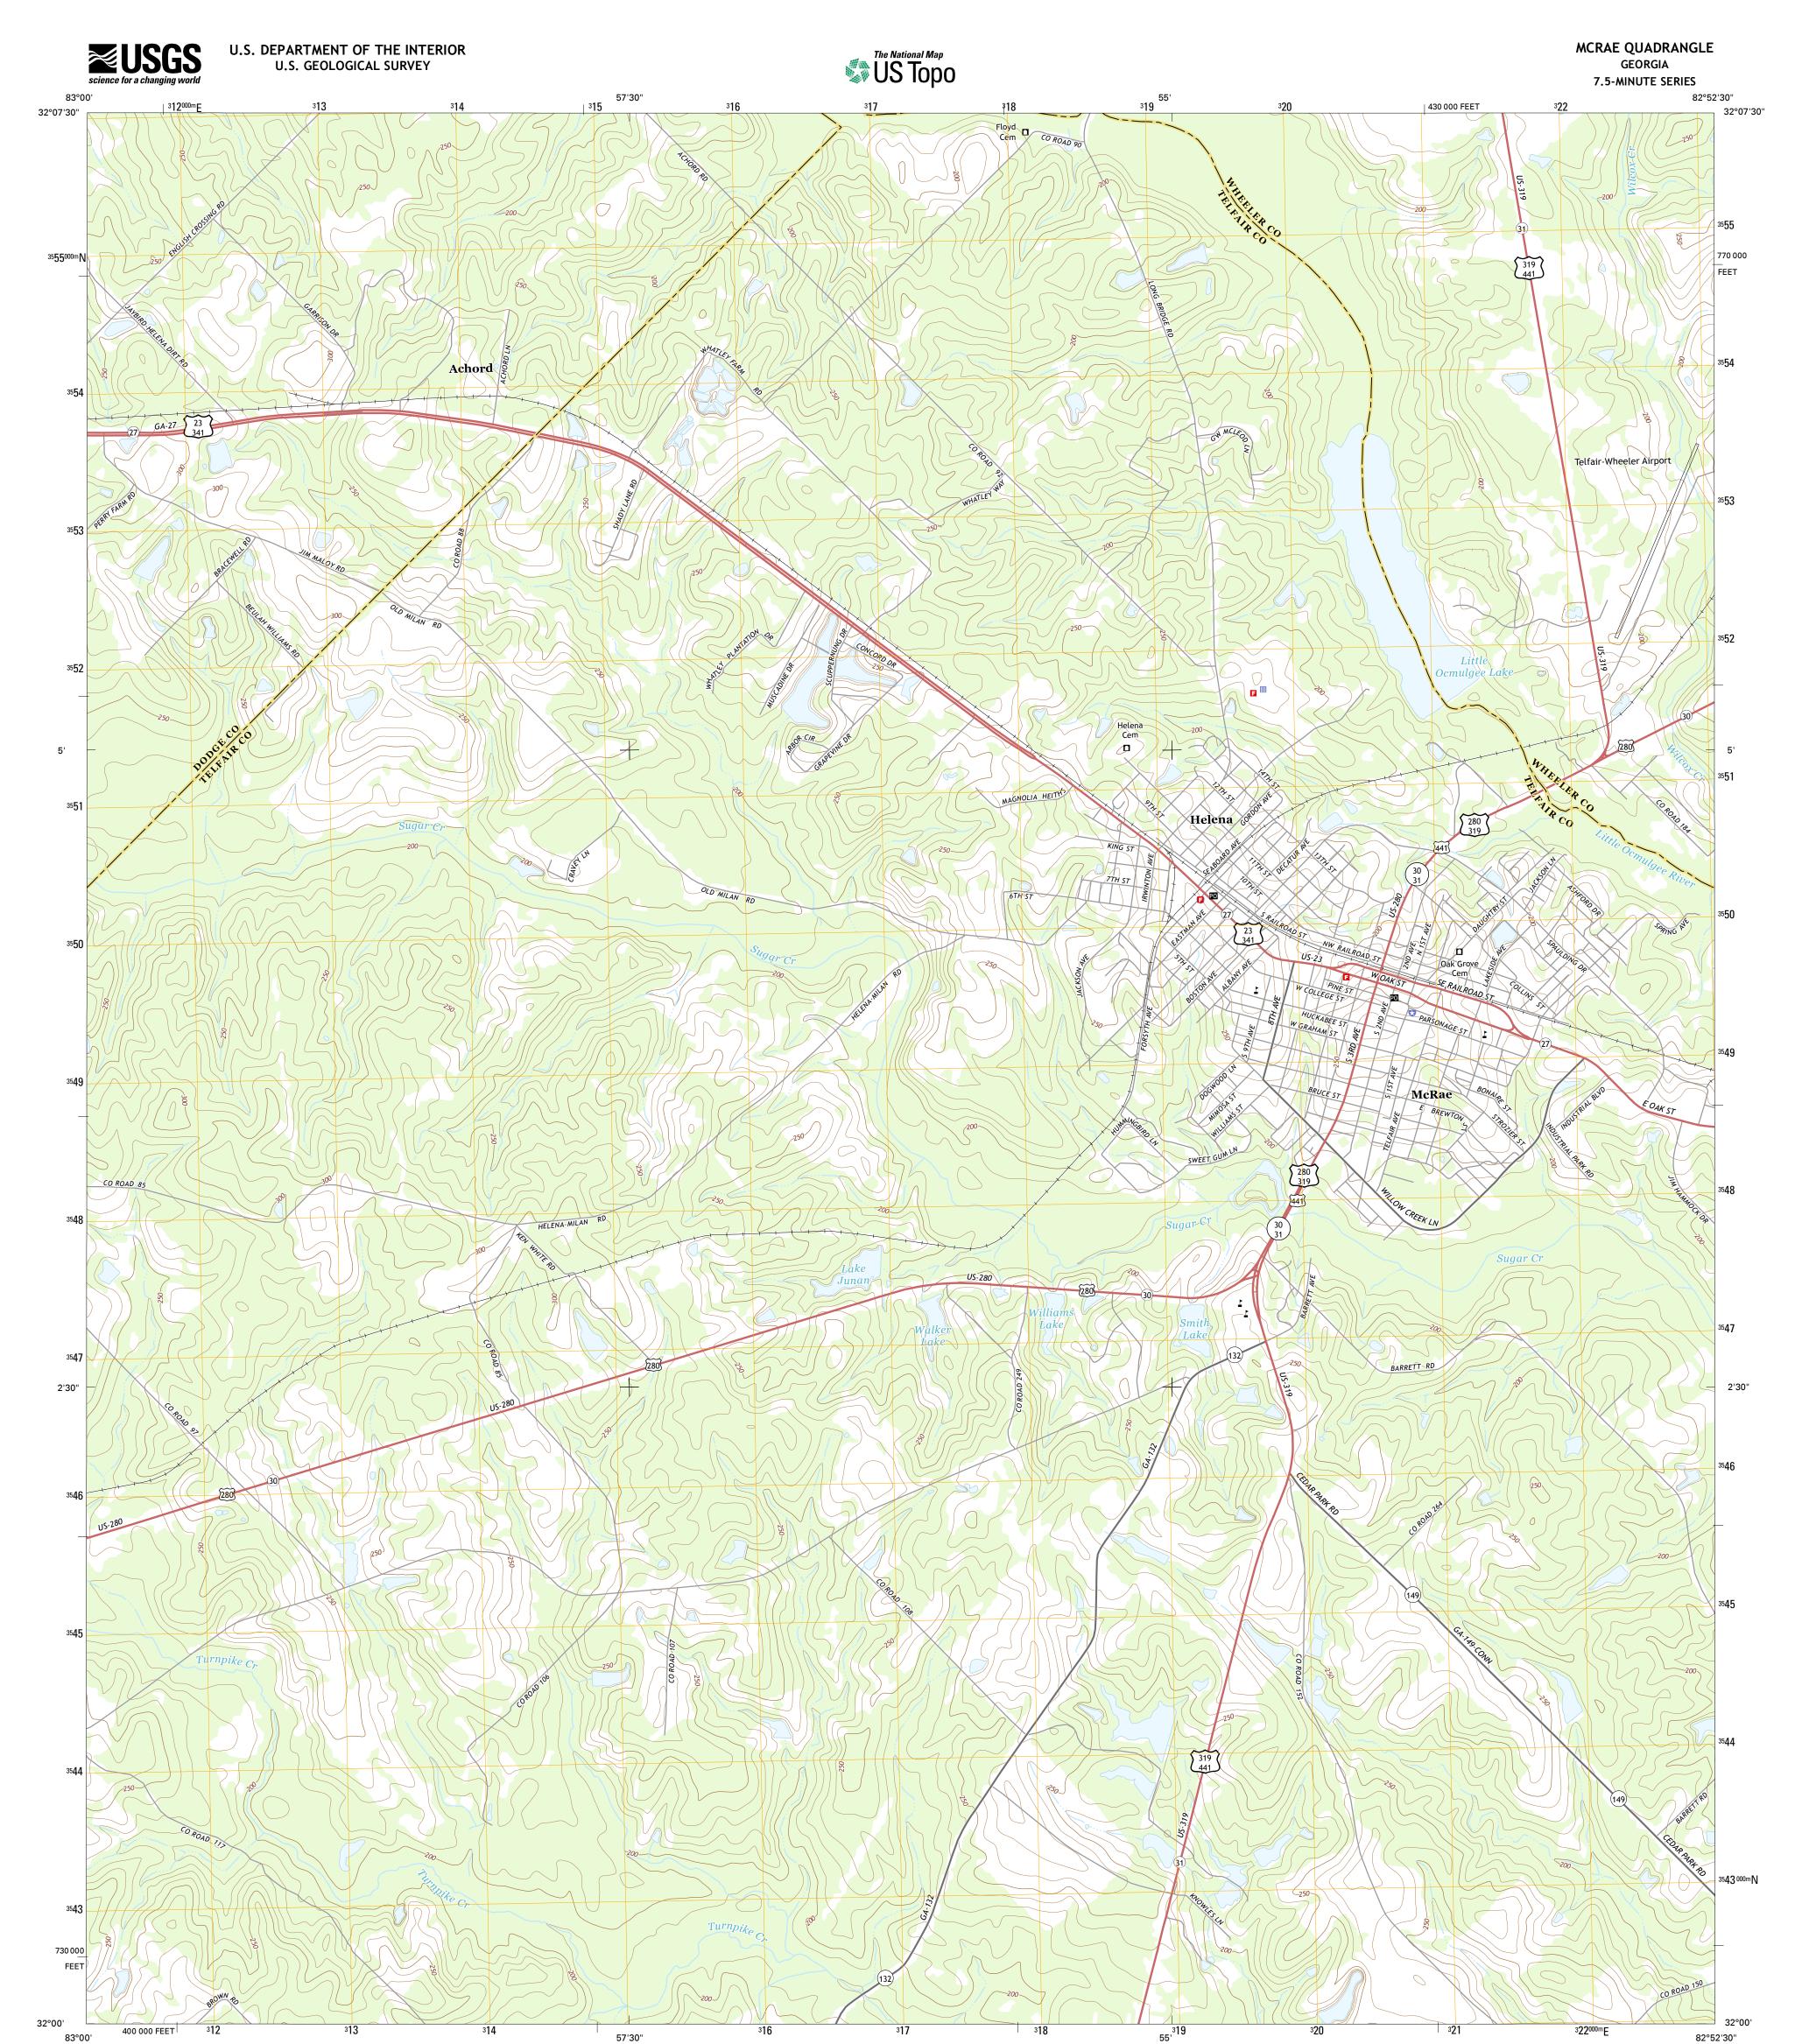

**Produced by the United States Geological Survey** North American Datum of 1983 (NAD83) World Geodetic System of 1984 (WGS84). Projection and 1 000-meter grid: Universal Transverse Mercator, Zone 17S 10 000-foot ticks: Georgia Coordinate System of 1983 (east zone)

This map is not a legal document. Boundaries may be generalized for this map scale. Private lands within government reservations may not be shown. Obtain permission before entering private lands.

| Imagery               | NAIF            | P, September    | 2010   |
|-----------------------|-----------------|-----------------|--------|
| Roads                 |                 | HERE,           | ©2013  |
| Names                 |                 | GNIS,           | 2013   |
| HydrographyNa         | tional Hydrog   | raphy Dataset   | , 2010 |
| Contours              | National Elev   | ation Dataset   | , 2008 |
| BoundariesMultiple so | ources; see met | adata file 1972 | - 2013 |

NSN. 7643016361810

ROAD CLASSIFICATION

US Route

MCRAE, GA

2014

\_

Local Connector

\_\_\_\_

State Route

Local Road

4WD