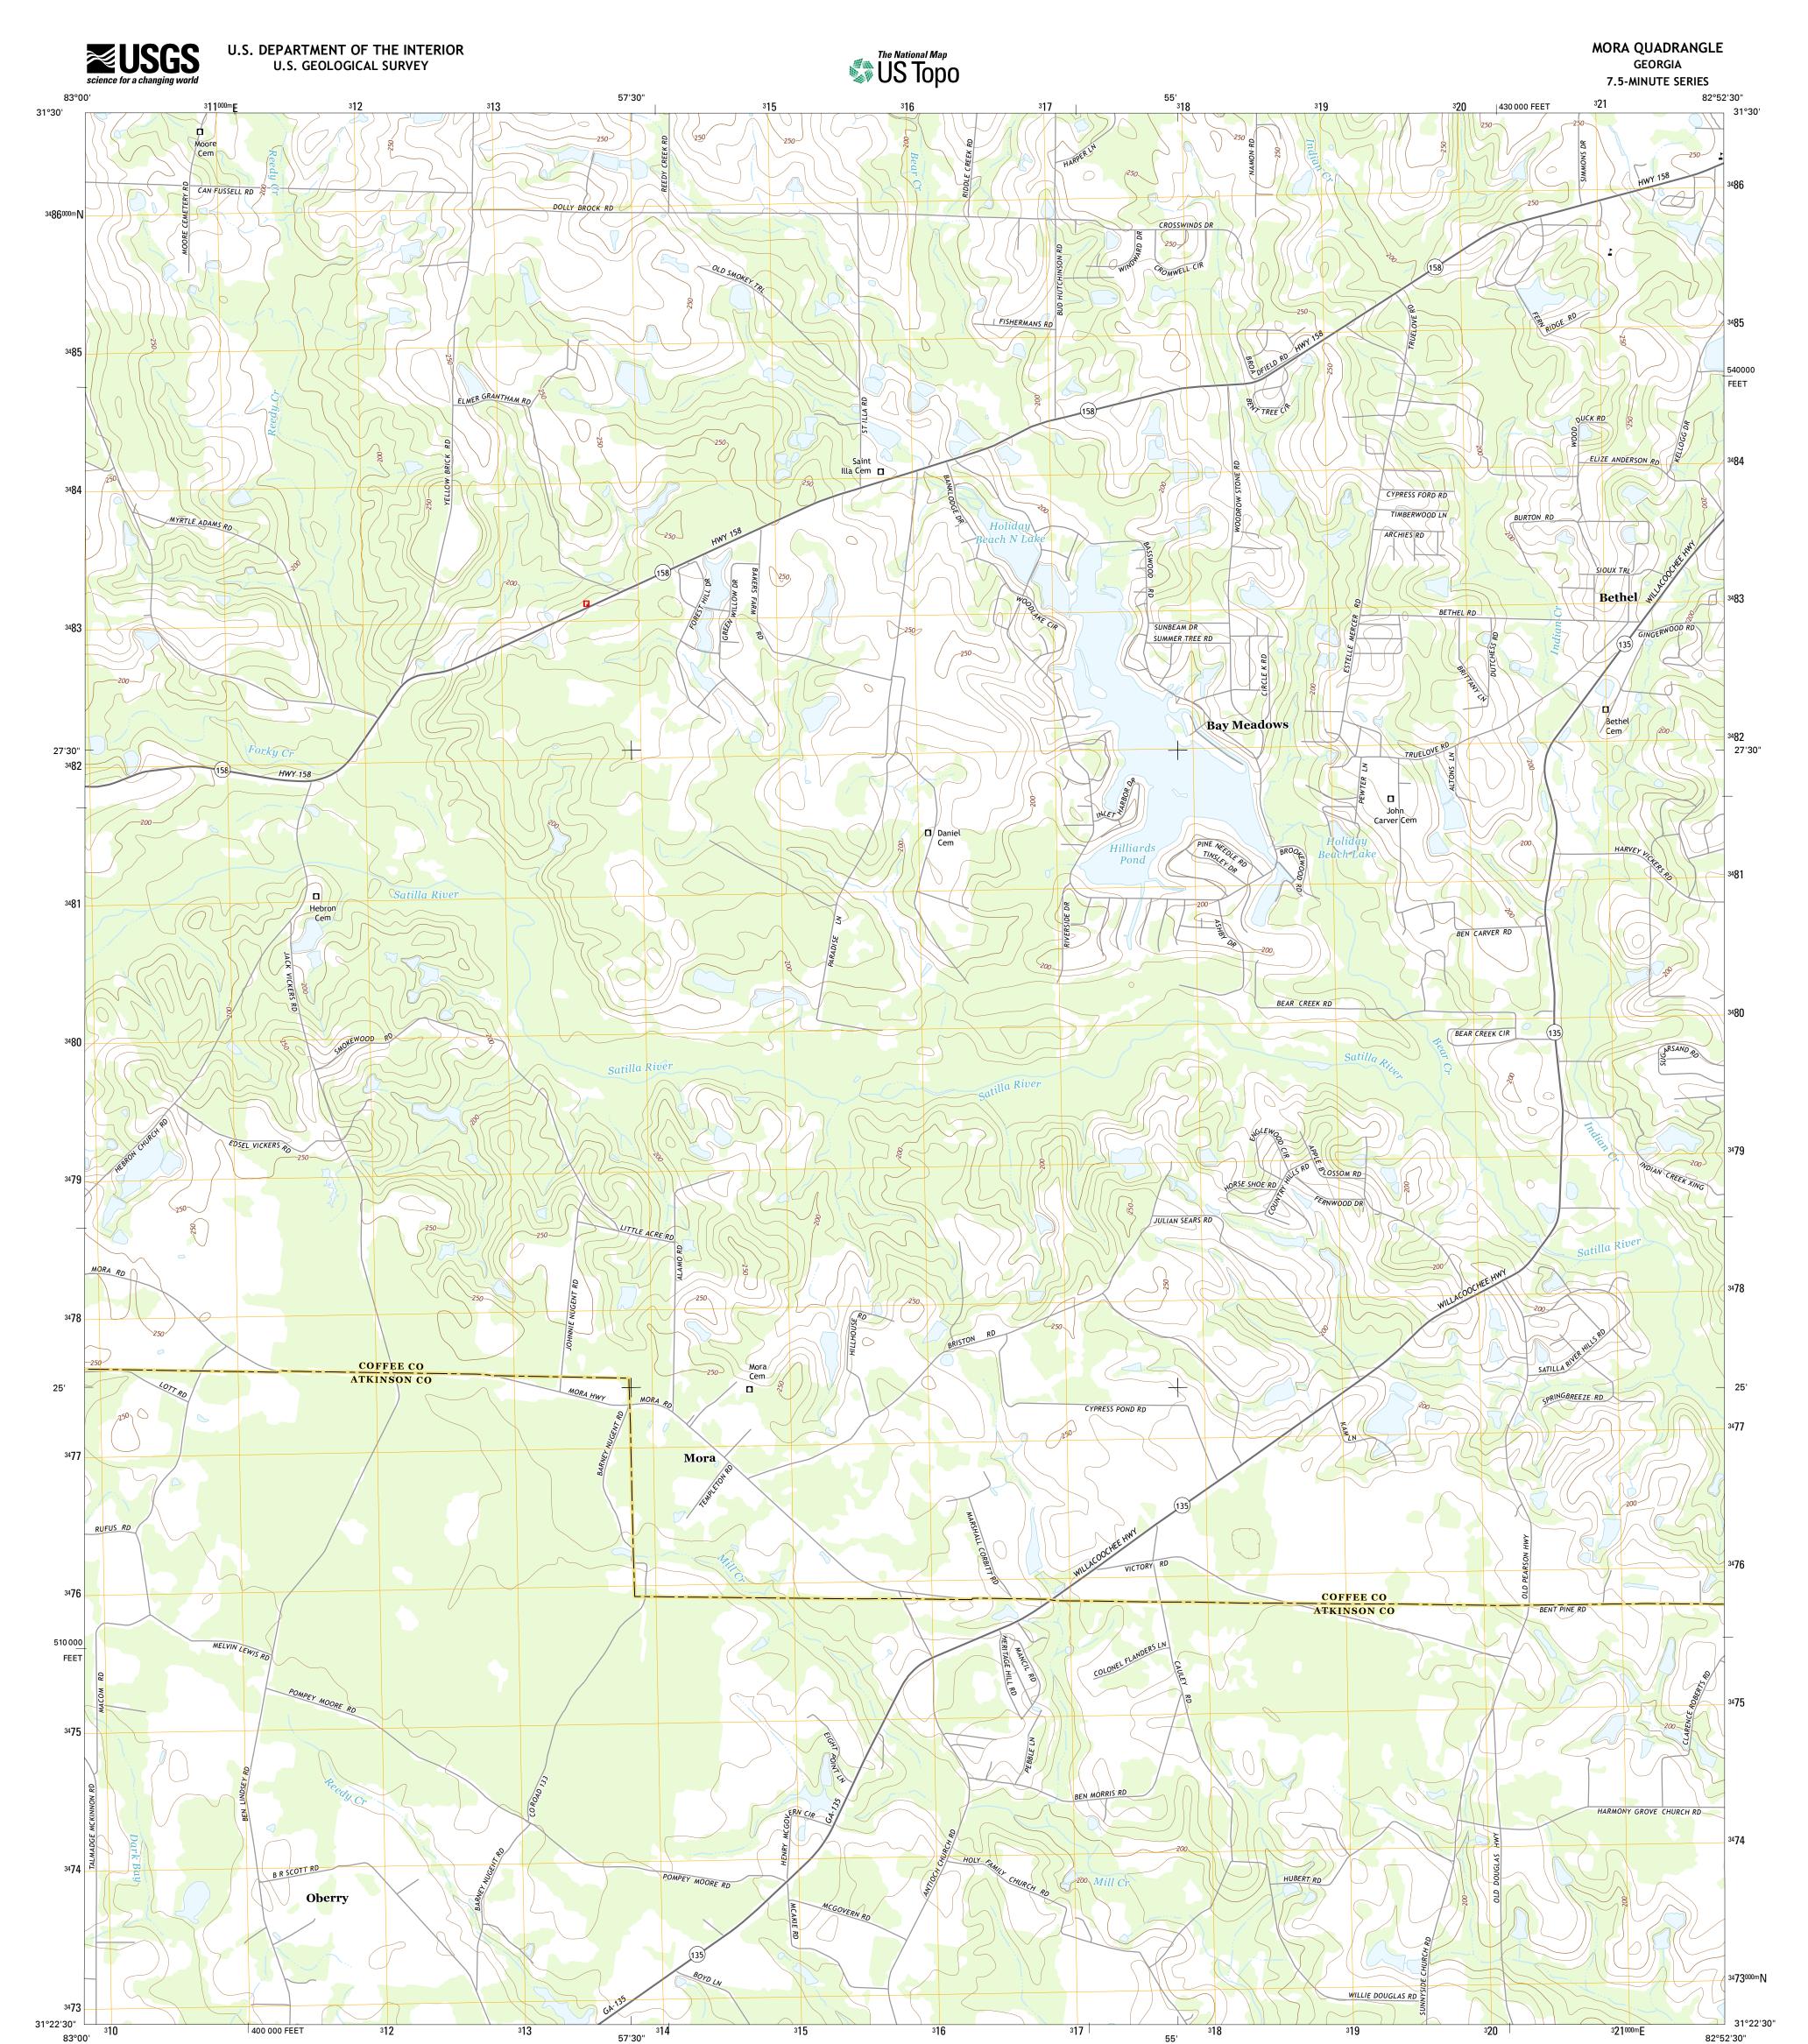

**Produced by the United States Geological Survey** North American Datum of 1983 (NAD83) World Geodetic System of 1984 (WGS84). Projection and 1 000-meter grid: Universal Transverse Mercator, Zone 17R 10 000-foot ticks: Georgia Coordinate System of 1983 (east zone)

This map is not a legal document. Boundaries may be generalized for this map scale. Private lands within government reservations may not be shown. Obtain permission before entering private lands.

| ImageryNAI                               | P, July   | 2010   |
|------------------------------------------|-----------|--------|
| Roads                                    | HERE,     | ©2013  |
| Names                                    | GNIS,     | 2013   |
| HydrographyNational Hydrography          | Dataset,  | 2010   |
| ContoursNational Elevation               | Dataset,  | 2008   |
| BoundariesMultiple sources; see metadata | file 1972 | - 2013 |

ROAD CLASSIFICATION

\_\_\_\_\_

Local Connector 🗕

State Route

Local Road

4WD

US Route

MORA, GA