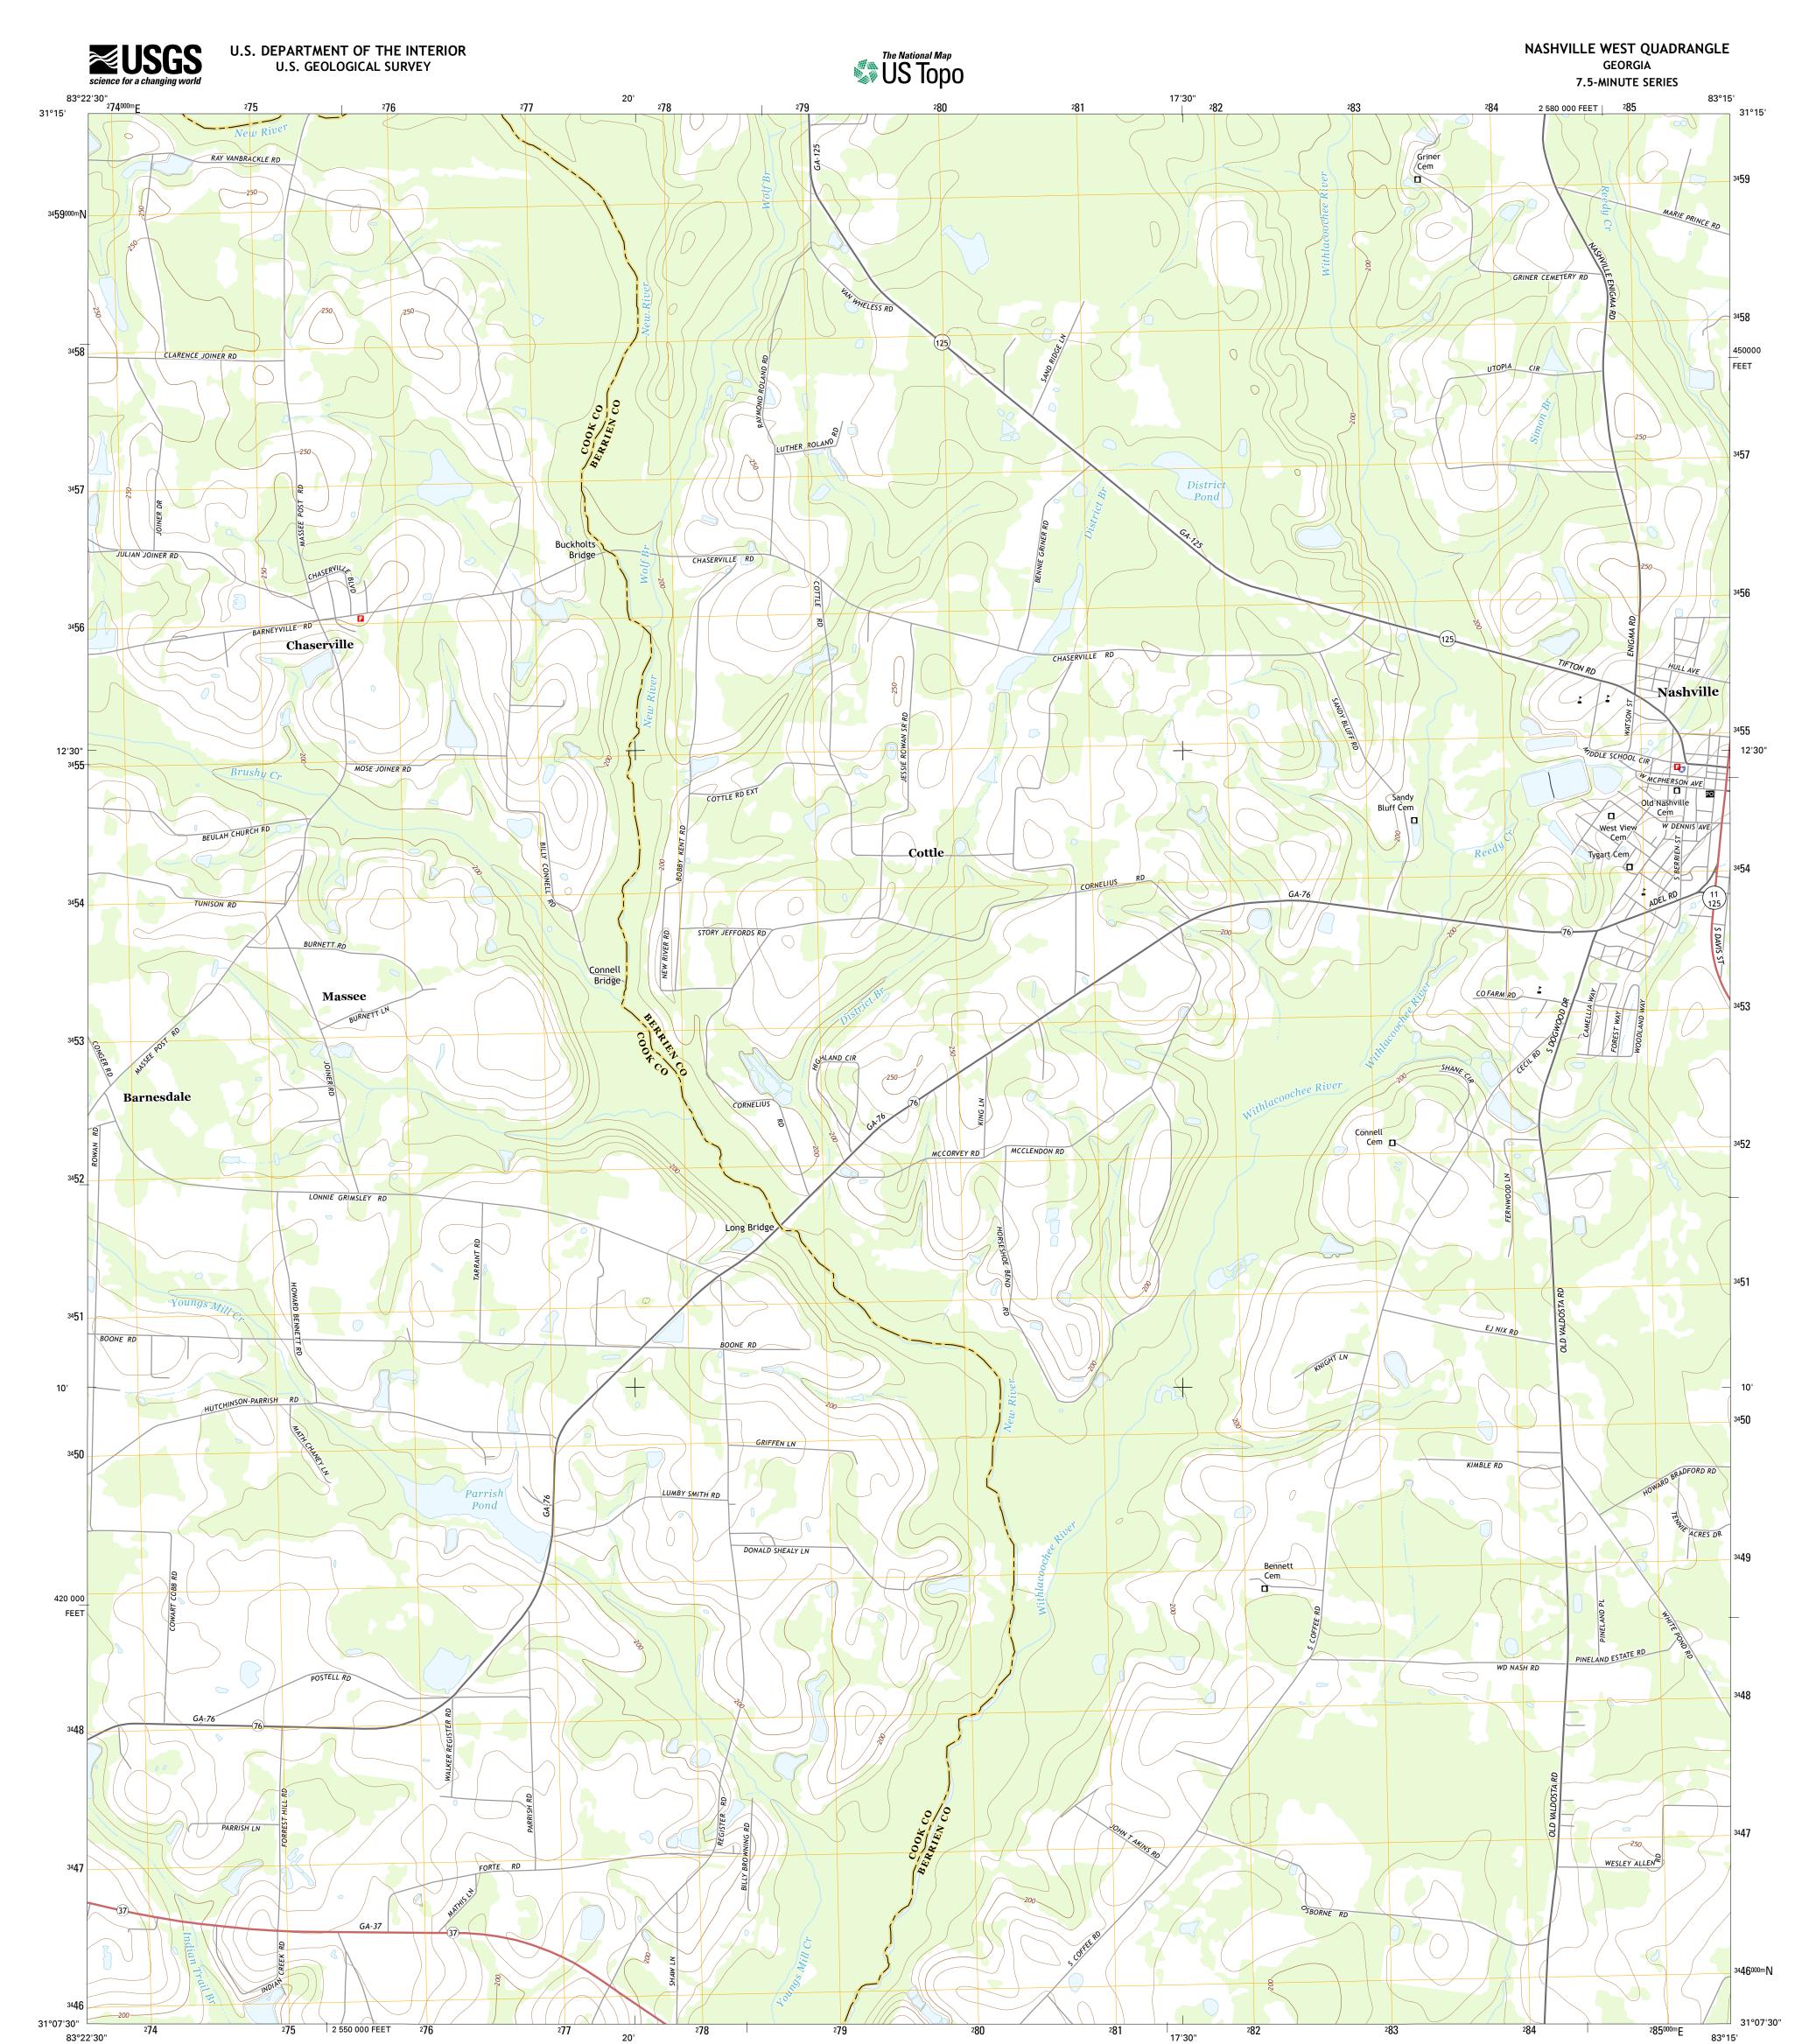

Produced by the United States Geological Survey North American Datum of 1983 (NAD83) World Geodetic System of 1984 (WGS84). Projection and 1 000-meter grid: Universal Transverse Mercator, Zone 17R 10 000-foot ticks: Georgia Coordinate System of 1983 (west zone)

This map is not a legal document. Boundaries may be generalized for this map scale. Private lands within government reservations may not be shown. Obtain permission before entering private lands.

| ImageryNAIP, Septe                            | mber 2010   |
|-----------------------------------------------|-------------|
| RoadsHE                                       | RE, ©2013   |
| NamesG                                        | NIS, 2013   |
| HydrographyNational Hydrography Da            | taset, 2010 |
| ContoursNational