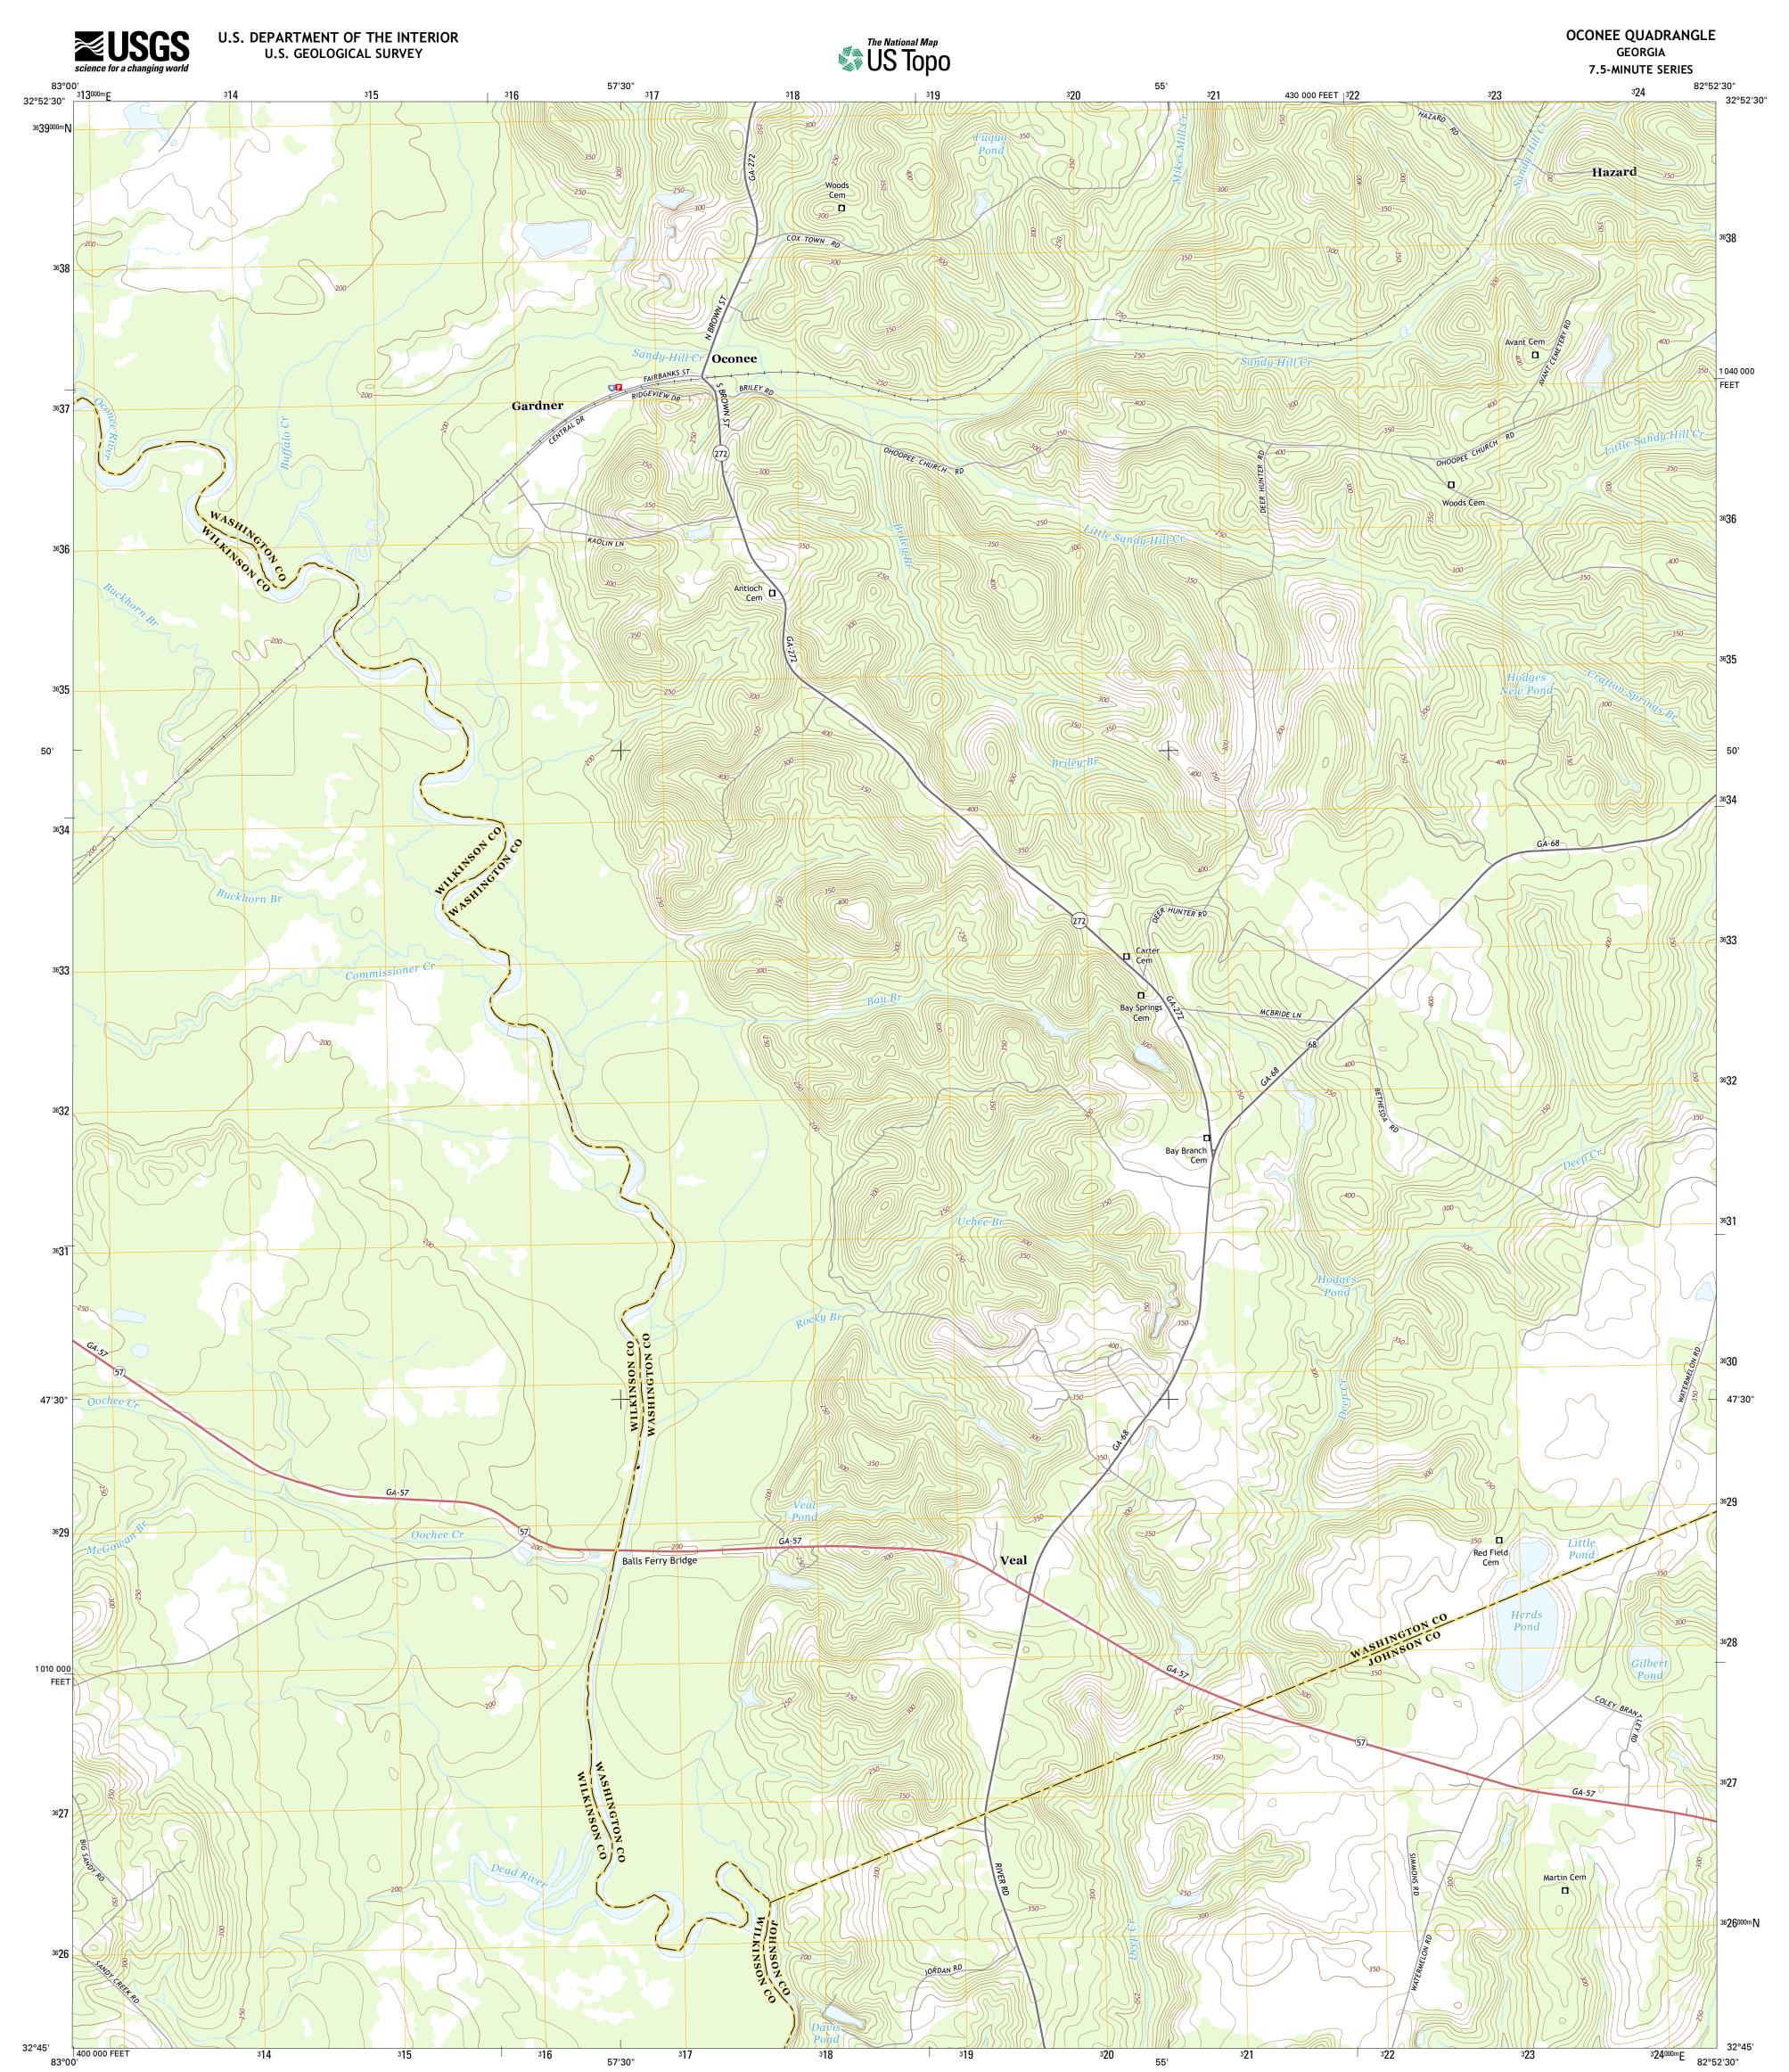

## **Produced by the United States Geological Survey** North American Datum of 1983 (NAD83) World Geodetic System of 1984 (WGS84). Projection and 1 000-meter grid: Universal Transverse Mercator, Zone 17S 10 000-foot ticks: Georgia Coordinate System of 1983 (east 2000) zone)

| ImageryNAIP, September 2                   | 2010 |
|--------------------------------------------|------|
| Roads HERE, ©2                             | 2013 |
| NamesGNIS, 2                               | 2013 |
| HydrographyNational Hydrography Dataset, 2 | 2010 |
| ContoursNational Elevation Dataset, 2      | 2008 |
| Boundaries                                 | 2013 |

ROAD CLASSIFICATION Expressway Local Connector 🗕 Local Road Secondary Hwy 🗕 \_\_\_\_\_ Ramp 4WD \_\_\_\_\_ US Route State Route Interstate Route

OCONEE, GA

2014

3**23** 

1 Gumm Pond 2 3 2 Tabernacle 3 Sandersville 4 Toomsboro 5 Irwins Crossroads 6 Nicklesville 7 Cow Hell Swamp 8 Lovett ADJOINING QUADRANGLES