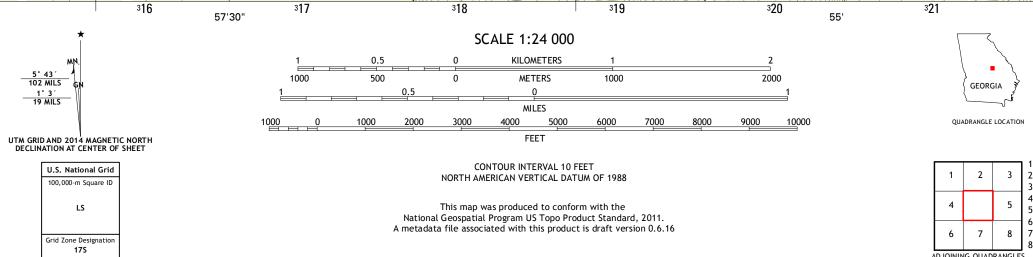

## **Produced by the United States Geological Survey** North American Datum of 1983 (NAD83) World Geodetic System of 1984 (WGS84). Projection and 1 000-meter grid: Universal Transverse Mercator, Zone 17S 10 000-foot ticks: Georgia Coordinate System of 1983 (east 2000) zone)

ROAD CLASSIFICATION Expressway Local Connector 🗕 Local Road Secondary Hwy 🗕 \_\_\_\_\_ Ramp 4WD \_\_\_\_\_ US Route State Route Interstate Route

OCONEE, GA

2014

3**23** 

1 Gumm Pond 2 3 2 Tabernacle 3 Sandersville 4 Toomsboro 5 Irwins Crossroads 6 Nicklesville 7 Cow Hell Swamp 8 Lovett ADJOINING QUADRANGLES