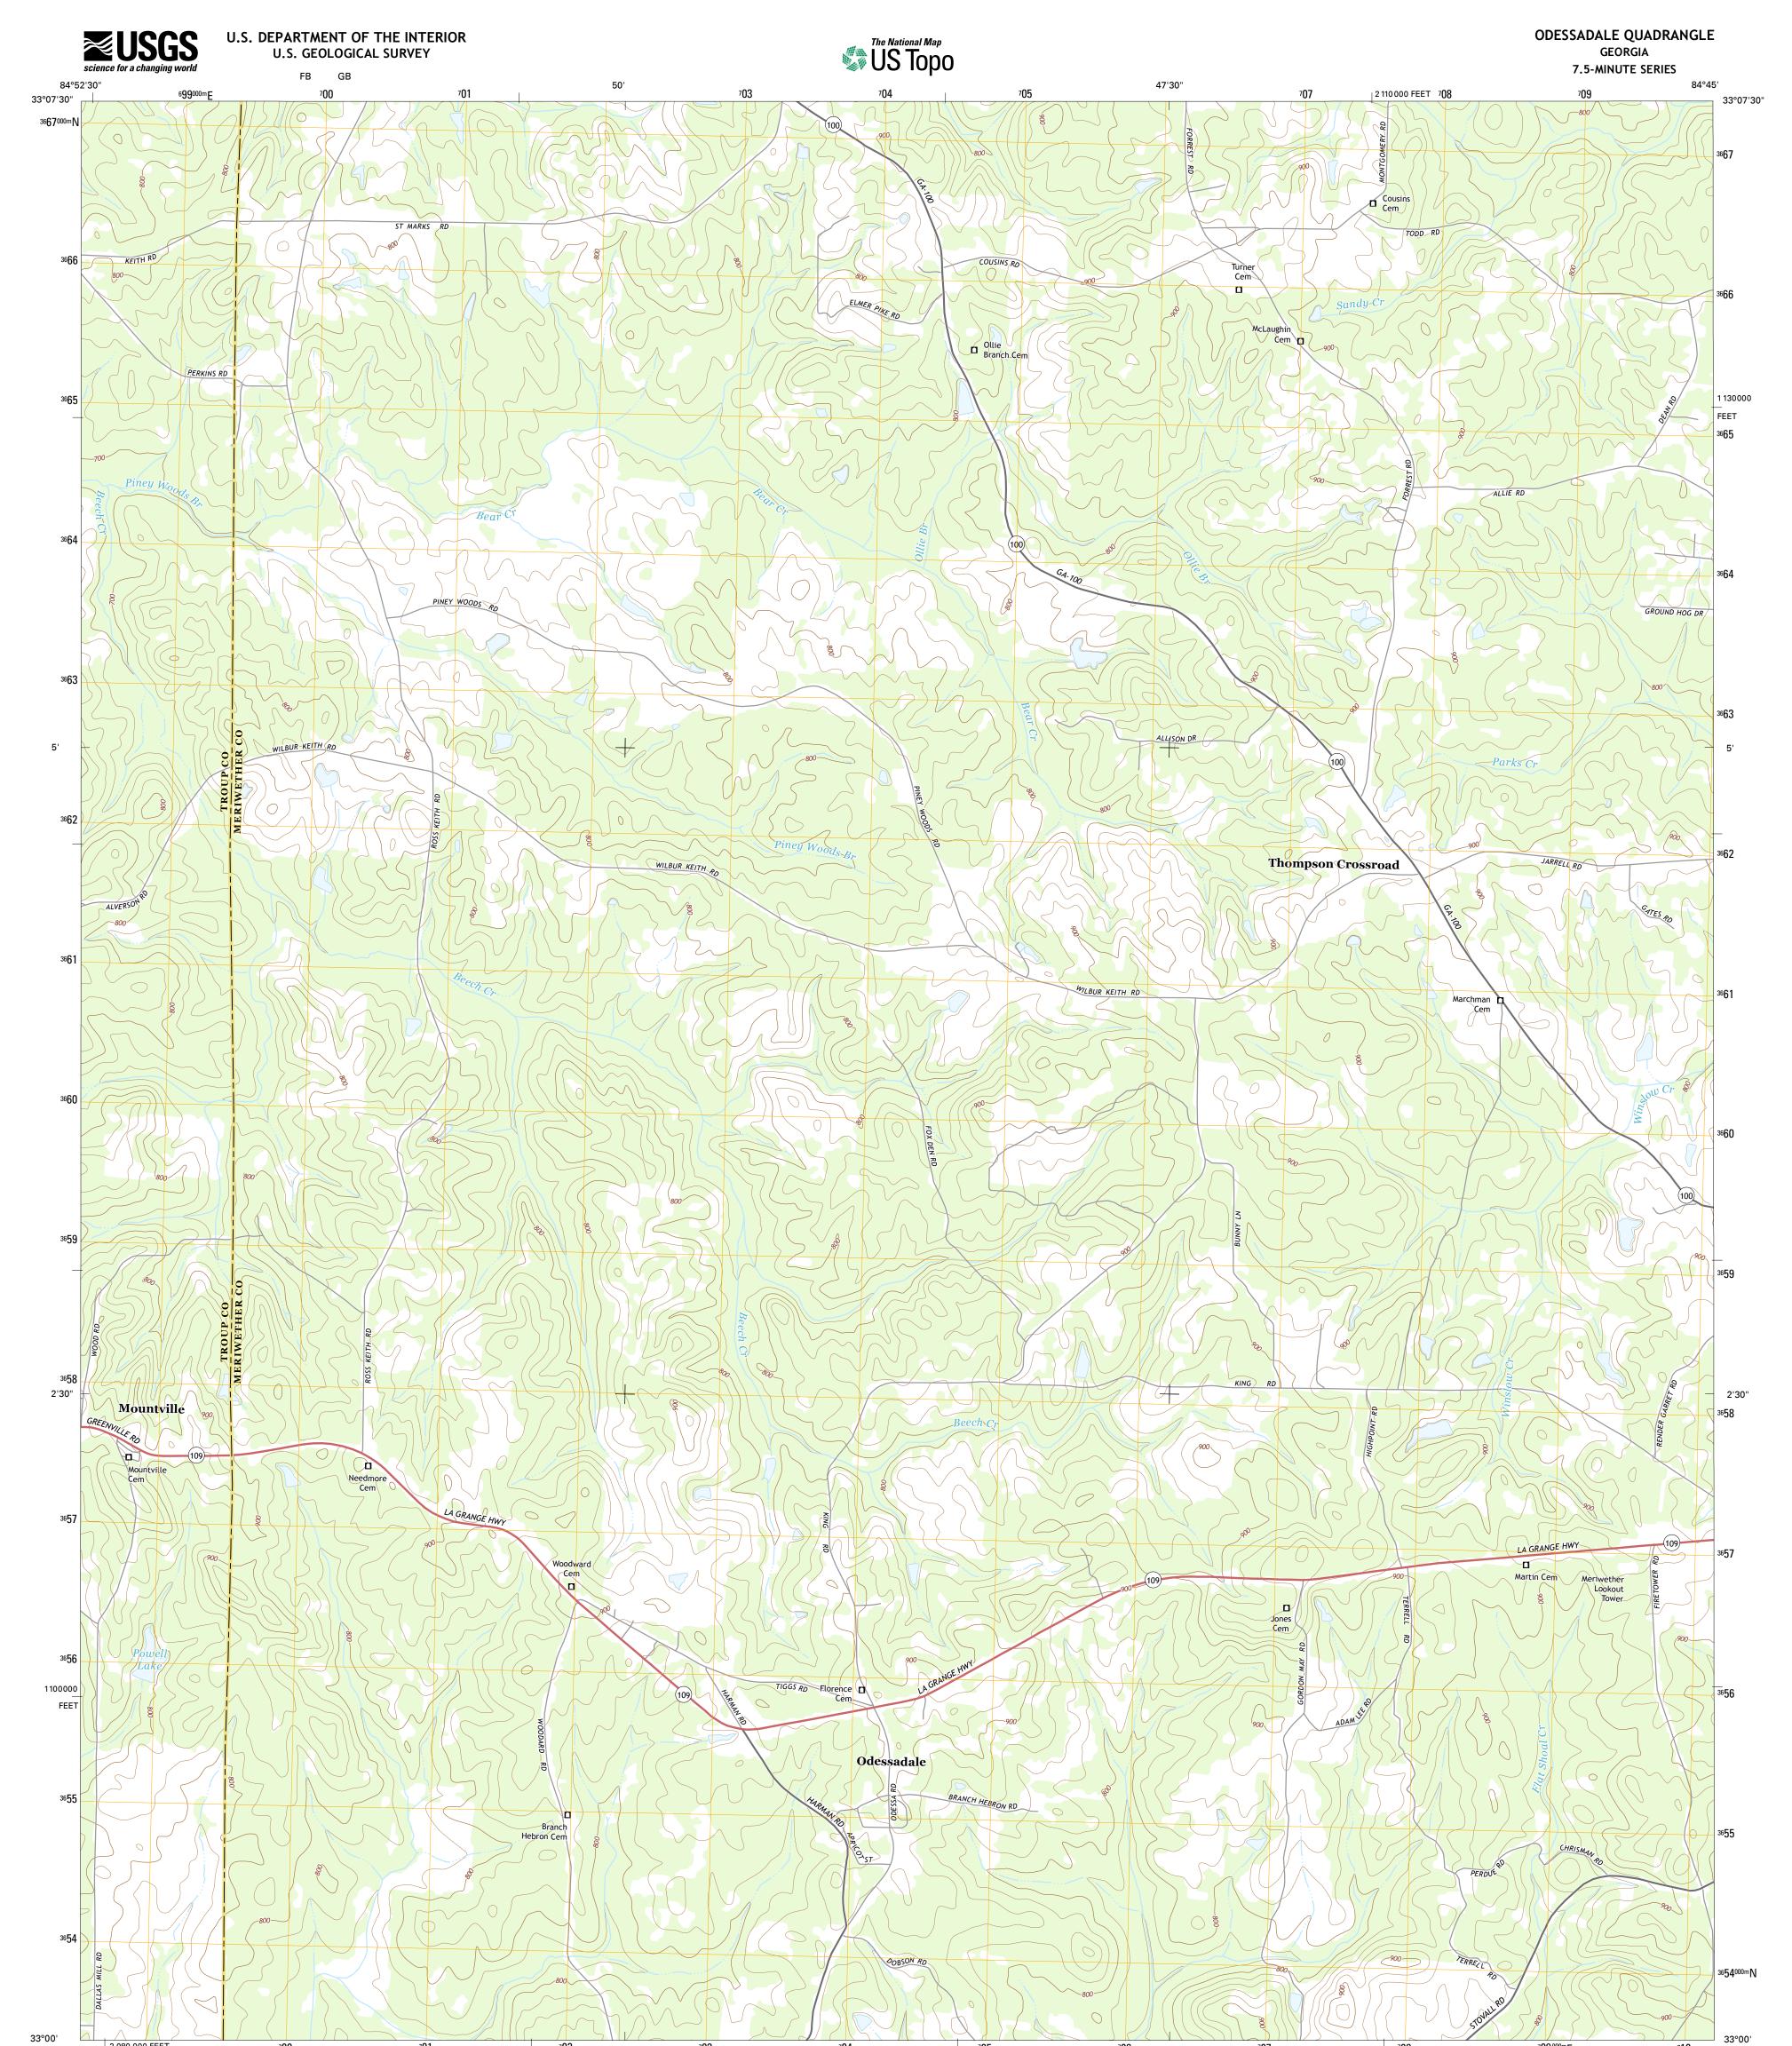

33°00'

84°52'30"

Produced by the United States Geological Survey North American Datum of 1983 (NAD83) World Geodetic System of 1984 (WGS84). Projection and 1 000-meter grid: Universal Transverse Mercator, Zone 16S 10 000-foot ticks: Georgia Coordinate System of 1983 (west zone)

2 080 000 FEET

700 FB GB

This map is not a legal document. Boundaries may be generalized for this map scale. Private lands within government reservations may not be shown. Obtain permission before entering private lands.

| ImageryNAIP, July 2010 -                | September 201     |
|-----------------------------------------|-------------------|
| Roads                                   | HERE, ©201        |
| Names                                   | GNIS, 201         |
| HydrographyNational Hydrography         | y Dataset, 201    |
| ContoursNational Elevation              | n Dataset, 200    |
| BoundariesMultiple sources; see metadat | a file 1972 - 201 |

<sup>710</sup> 84°45'

<sup>7</sup>09<sup>000m</sup>E

\_\_\_\_\_

\_

ROAD CLASSIFICATION

Local Connector 🗕

\_\_\_\_

State Route

Local Road

4WD

US Route

ODESSADALE, GA

2014