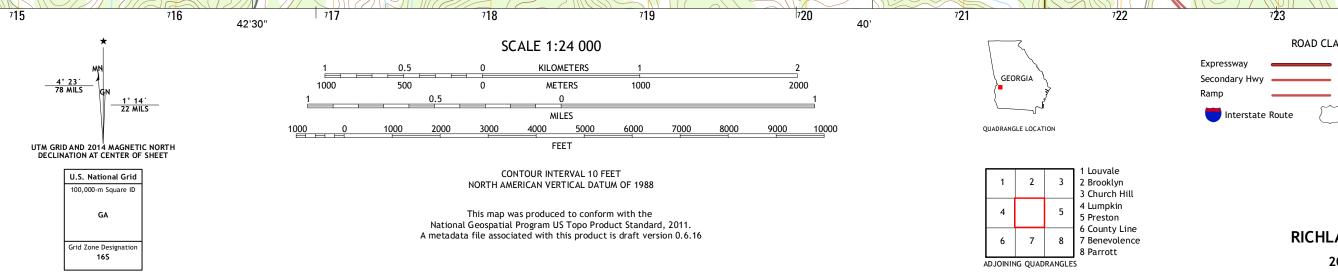

32°00'

84°45'

**Produced by the United States Geological Survey** North American Datum of 1983 (NAD83) World Geodetic System of 1984 (WGS84). Projection and 1 000-meter grid: Universal Transverse Mercator, Zone 16S 10 000-foot ticks: Georgia Coordinate System of 1983 (west Zone) zone)

NSN. 7643016361972 NGA REF NO. USGSX24K71395

723

ROAD CLASSIFICATION

US Route

RICHLAND, GA

2014

Local Connector 🗕

\_\_\_\_\_

State Route

Local Road

4WD