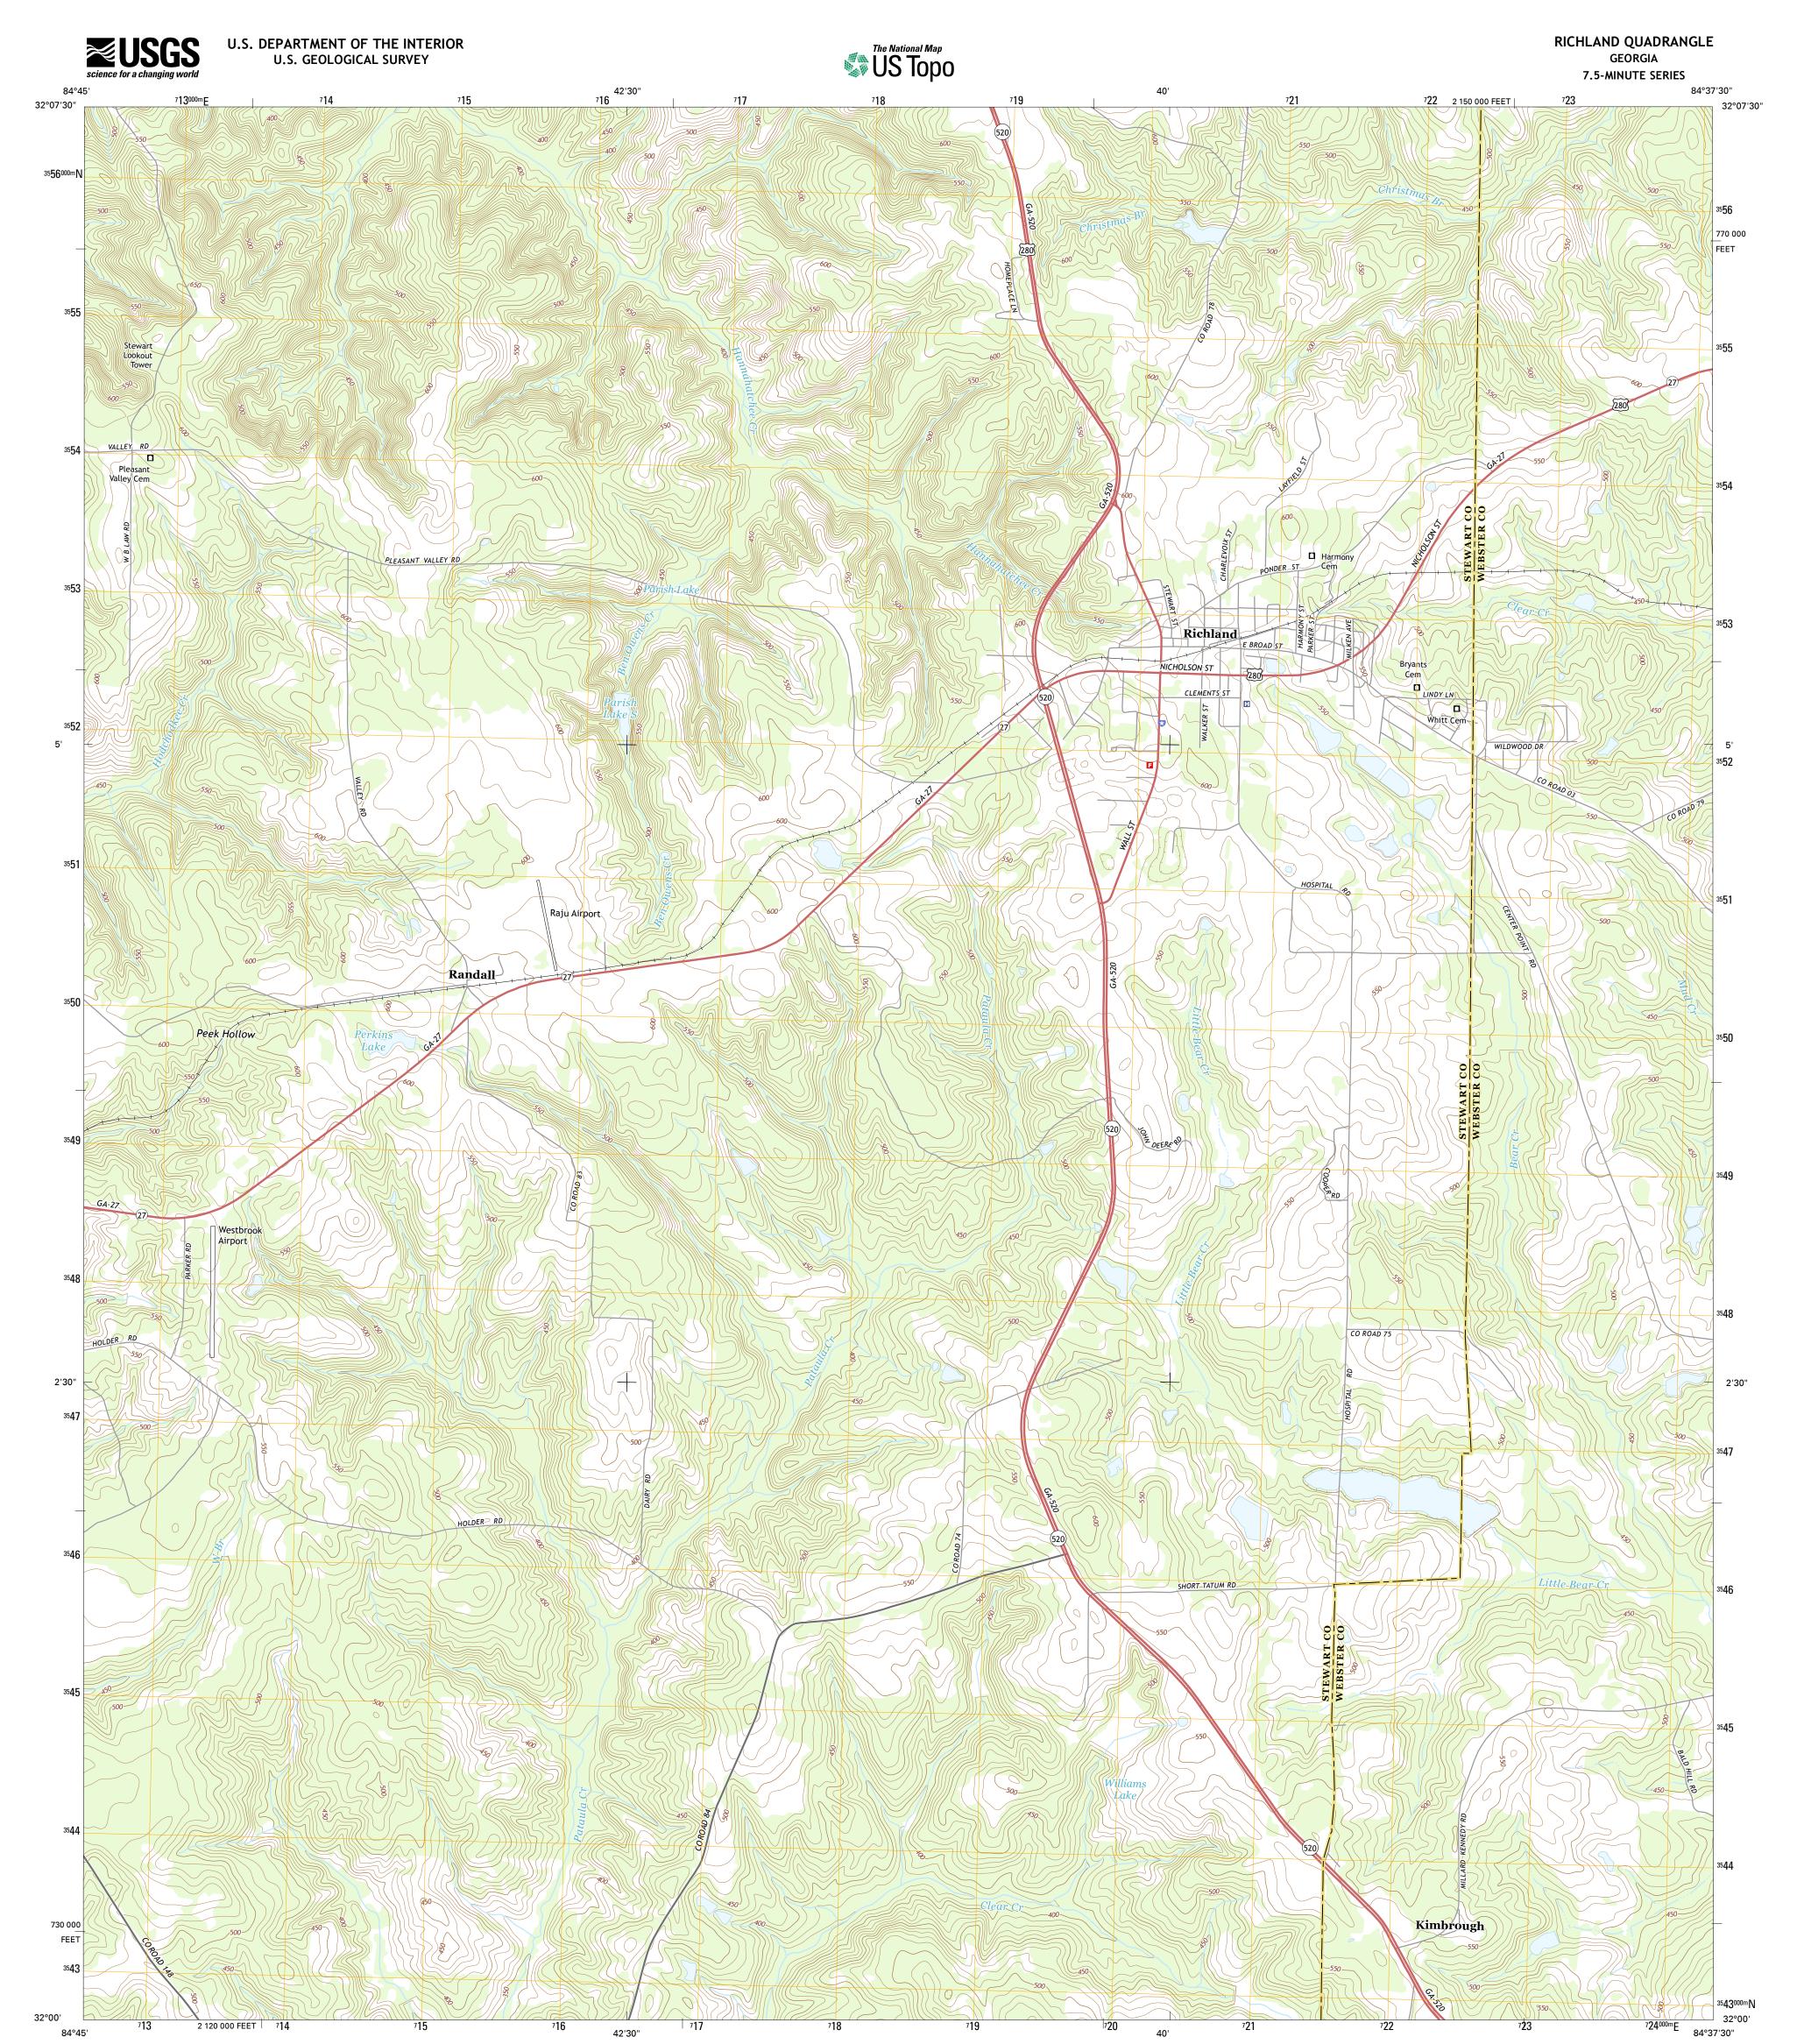

32°00'

84°45'

**Produced by the United States Geological Survey** North American Datum of 1983 (NAD83) World Geodetic System of 1984 (WGS84). Projection and 1 000-meter grid: Universal Transverse Mercator, Zone 16S 10 000-foot ticks: Georgia Coordinate System of 1983 (west Zone) zone)

2 120 000 FEET 714

713

This map is not a legal document. Boundaries may be generalized for this map scale. Private lands within government reservations may not be shown. Obtain permission before entering private lands.

| ImageryNAIP, July 20                                    | )10 |
|---------------------------------------------------------|-----|
| Roads HERE, ©20                                         | )13 |
| NamesGNIS, 20                                           | )13 |
| HydrographyNational Hydrography Dataset, 20             | )10 |
| ContoursNational Elevation Dataset, 20                  | )08 |
| BoundariesMultiple sources; see metadata file 1972 - 20 | )13 |