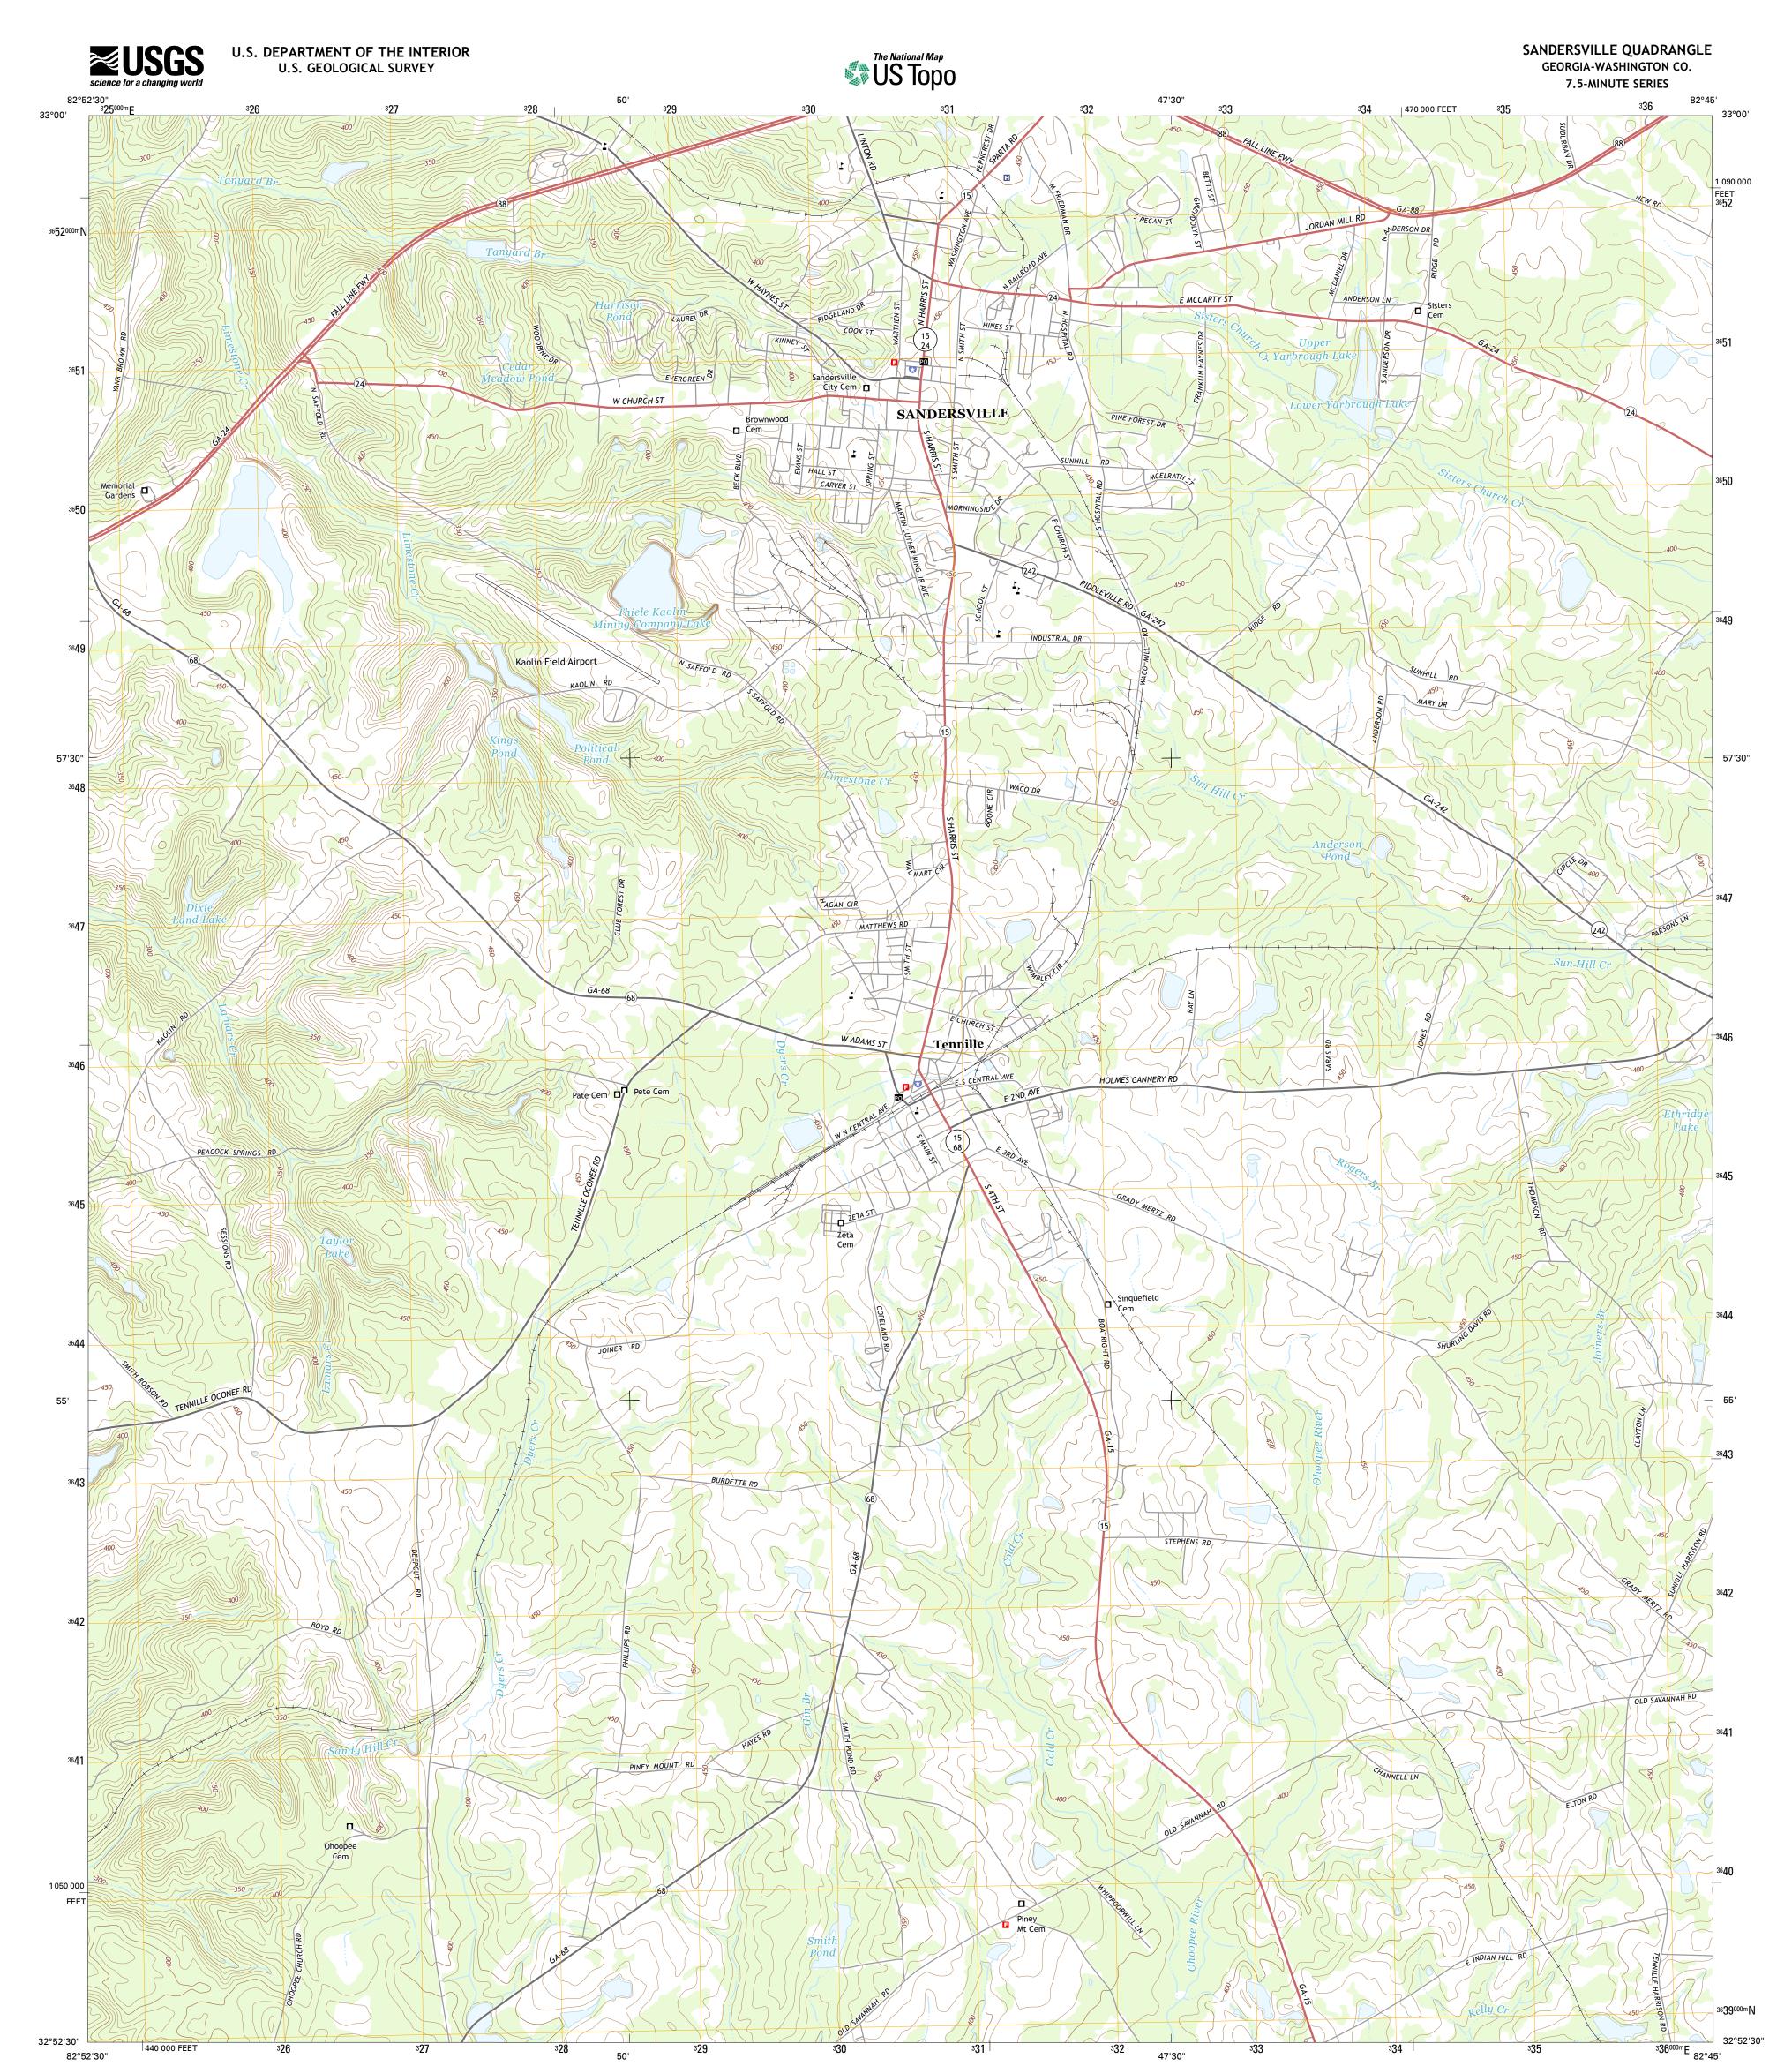

82°52'30"

Produced by the United States Geological Survey North American Datum of 1983 (NAD83) World Geodetic System of 1984 (WGS84). Projection and 1 000-meter grid: Universal Transverse Mercator, Zone 17S 10 000-foot ticks: Georgia Coordinate System of 1983 (east zone)

This map is not a legal document. Boundaries may be generalized for this map scale. Private lands within government reservations may not be shown. Obtain permission before entering private lands.

| ImageryNAIP, Sep                           | tember   | 2010   |
|--------------------------------------------|----------|--------|
| Roads                                      | HERE,    | ©2013  |
| Names                                      | .GNIS,   | 2013   |
| HydrographyNational Hydrography            | Dataset, | 2010   |
| ContoursNational Elevation                 | Dataset, | 2008   |
| BoundariesMultiple sources; see metadata f | ile 1972 | - 2013 |

NSN. 764301636206

ROAD CLASSIFICATION

US Route

SANDERSVILLE, GA

2014

\_\_\_\_\_

\_\_\_\_\_

Interstate Route

Local Connector \_\_\_\_

\_\_\_\_\_

State Route

Local Road

4WD