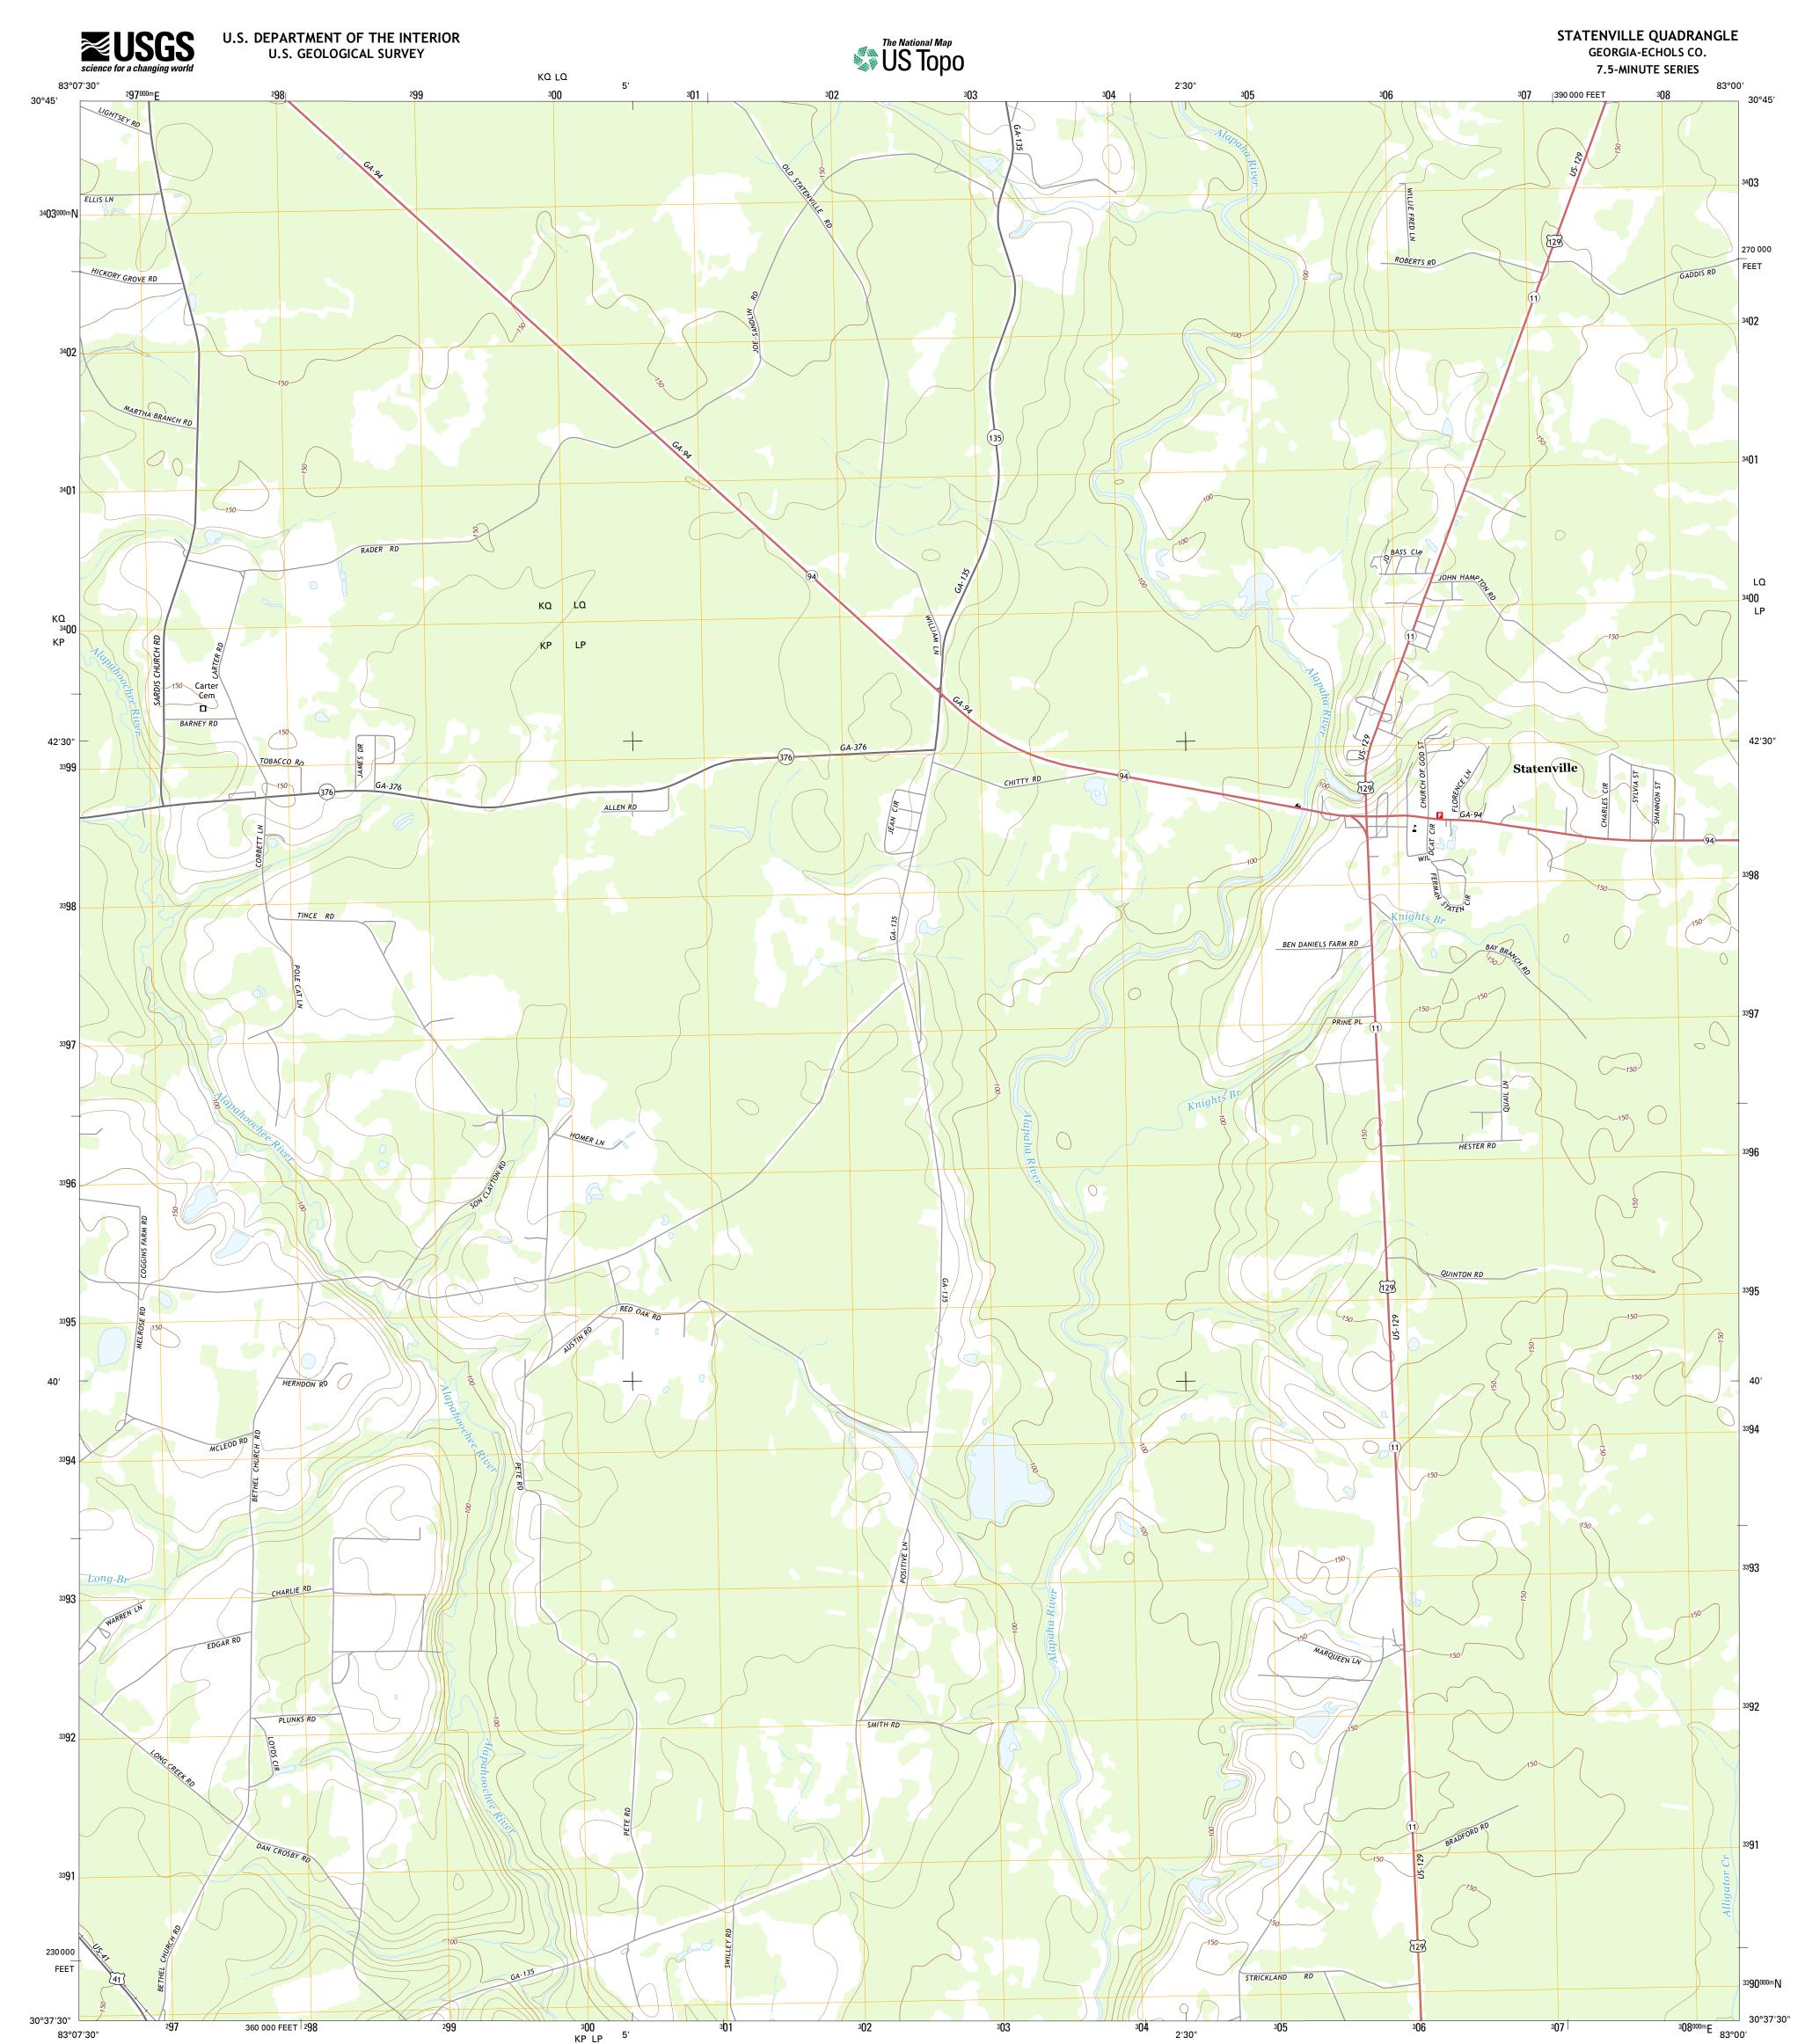

Produced by the United States Geological Survey North American Datum of 1983 (NAD83) World Geodetic System of 1984 (WGS84). Projection and 1 000-meter grid: Universal Transverse Mercator, Zone 17R 10 000-foot ticks: Georgia Coordinate System of 1983 (east zone)

This map is not a legal document. Boundaries may be generalized for this map scale. Private lands within government reservations may not be shown. Obtain permission before entering private lands.

83°07'30"

| Imagery                     | NAIP,       | September     | 2010   |
|-----------------------------|-------------|---------------|--------|
| Roads                       |             | HERE,         | ©2013  |
| Names                       |             | GNIS,         | 2013   |
| HydrographyNational         | Hydrograp   | hy Dataset,   | 2010   |
| ContoursNation              | al Elevatio | on Dataset,   | 2008   |
| BoundariesMultiple sources; | see metada  | ata file 1972 | - 2013 |

NSN. 7643016362057 NGA REF NO. USGSX24K42995

ROAD CLASSIFICATION

US Route

STATENVILLE, GA

2014

\_\_\_\_

Expressway

Ramp

Secondary Hwy 🗕

📕 Interstate Route

Local Connector 🛛 🗕

\_\_\_\_\_

State Route

Local Road

4WD