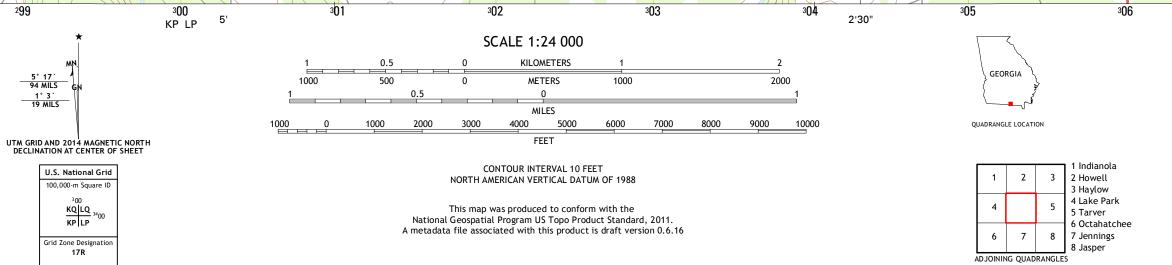

Produced by the United States Geological Survey North American Datum of 1983 (NAD83) World Geodetic System of 1984 (WGS84). Projection and 1 000-meter grid: Universal Transverse Mercator, Zone 17R 10 000-foot ticks: Georgia Coordinate System of 1983 (east zone)

NSN. 7643016362057 NGA REF NO. USGSX24K42995

ROAD CLASSIFICATION

US Route

STATENVILLE, GA

2014

\_\_\_\_

Expressway

Ramp

Secondary Hwy 🗕

📕 Interstate Route

Local Connector 🛛 🗕

\_\_\_\_\_

State Route

Local Road

4WD