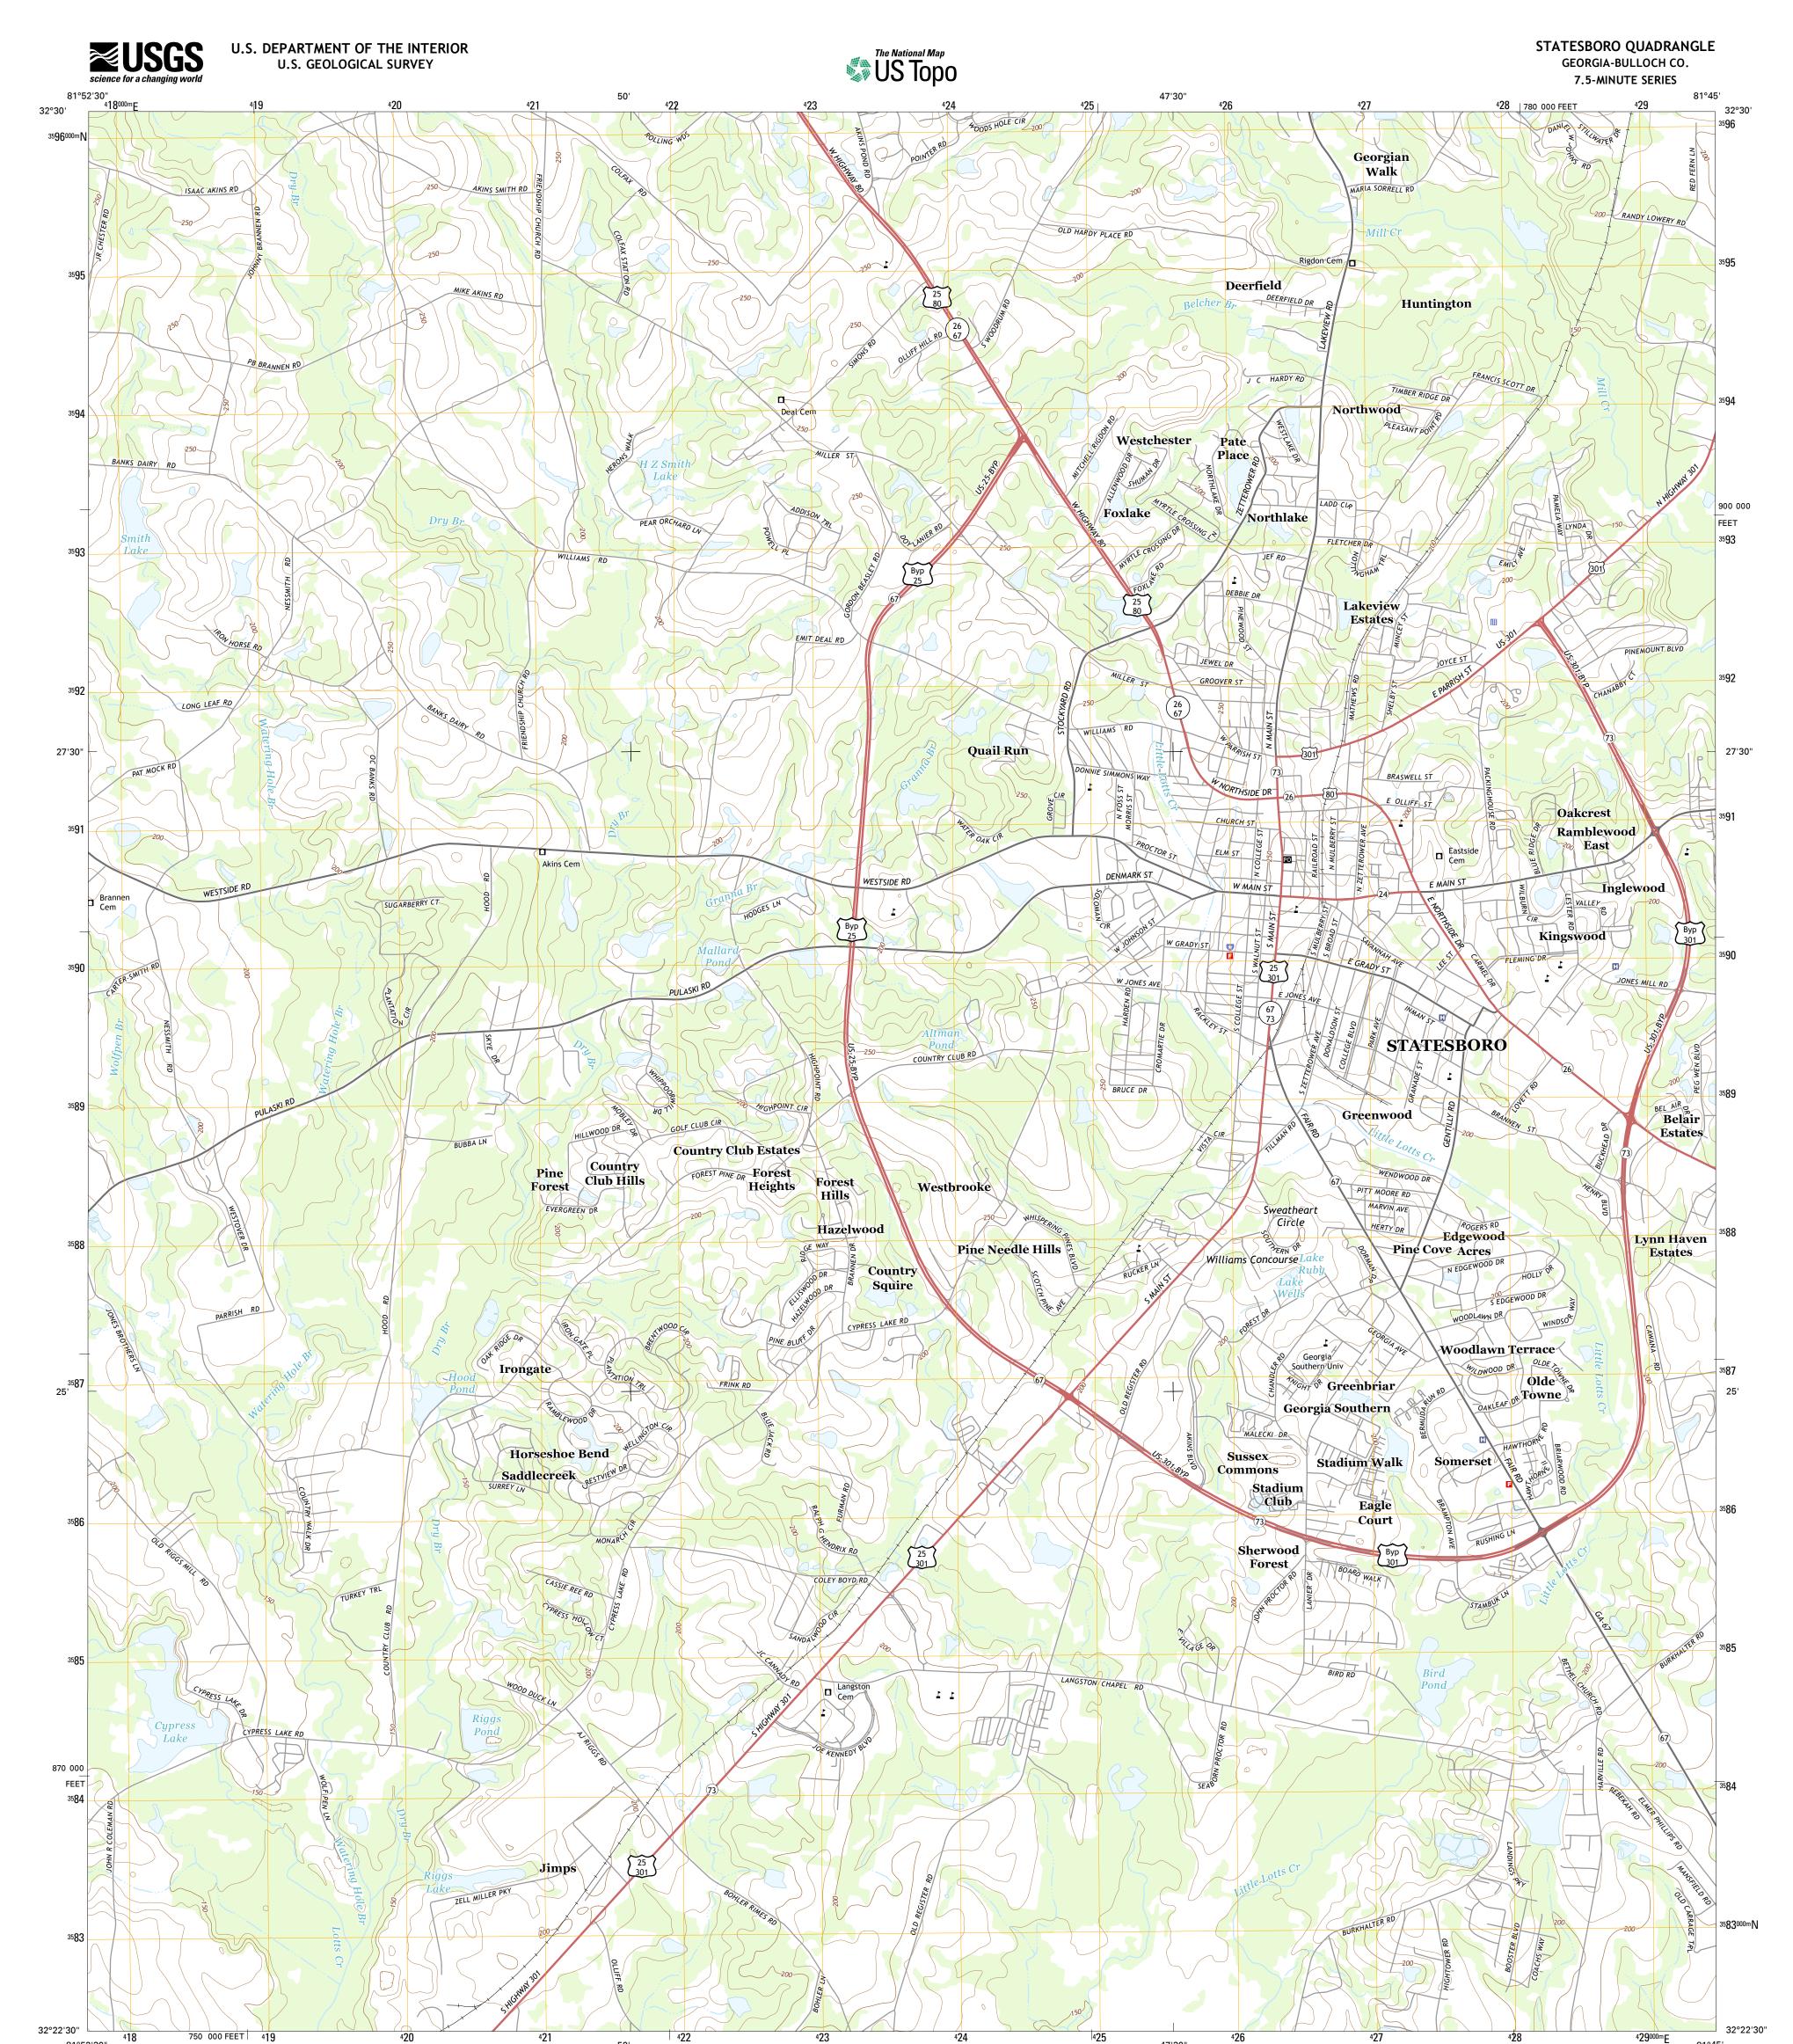

## 81°52'30" Produced by the United States Geological Survey

North American Datum of 1983 (NAD83) World Geodetic System of 1984 (WGS84). Projection and 1 000-meter grid: Universal Transverse Mercator, Zone 17S 10 000-foot ticks: Georgia Coordinate System of 1983 (east zone)

This map is not a legal document. Boundaries may be generalized for this map scale. Private lands within government reservations may not be shown. Obtain permission before entering private lands.

| Imagery     | NAIP, Septe        | ember  | 2010    | - October | 2010   |
|-------------|--------------------|--------|---------|-----------|--------|
| Roads       |                    |        |         | HERE,     | ©2013  |
| Names       |                    |        |         | GNIS,     | 2013   |
| Hydrography |