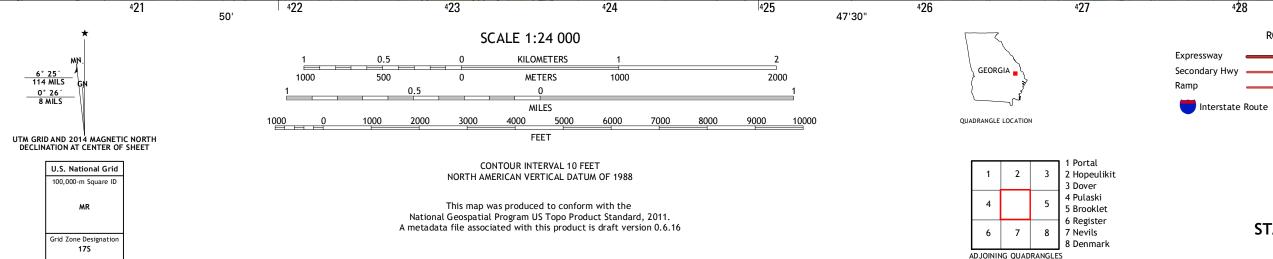

## 81°52'30" Produced by the United States Geological Survey

North American Datum of 1983 (NAD83) World Geodetic System of 1984 (WGS84). Projection and 1 000-meter grid: Universal Transverse Mercator, Zone 17S 10 000-foot ticks: Georgia Coordinate System of 1983 (east zone)

This map is not a legal document. Boundaries may be generalized for this map scale. Private lands within government reservations may not be shown. Obtain permission before entering private lands.

| Imagery     | NAIP, Septe        | ember  | 2010    | - October | 2010   |
|-------------|--------------------|--------|---------|-----------|--------|
| Roads       |                    |        |         | HERE,     | ©2013  |
| Names       |                    |        |         | GNIS,     | 2013   |
| Hydrography | National           | Hydro  | graphy  | Dataset,  | 2010   |
| Contours    | Nation             | al Ele | vation  | Dataset,  | 2012   |
| Boundaries  | .Multiple sources; | see me | etadata | file 1972 | - 2013 |

0 5 8 2 9 9 6 NSN. 76430163620 NSN. 76430163620 NGA REF NO. USGSX24K429

81°45'

State Route

ROAD CLASSIFICATION

\_\_\_\_

Local Connector \_

Local Road

4WD