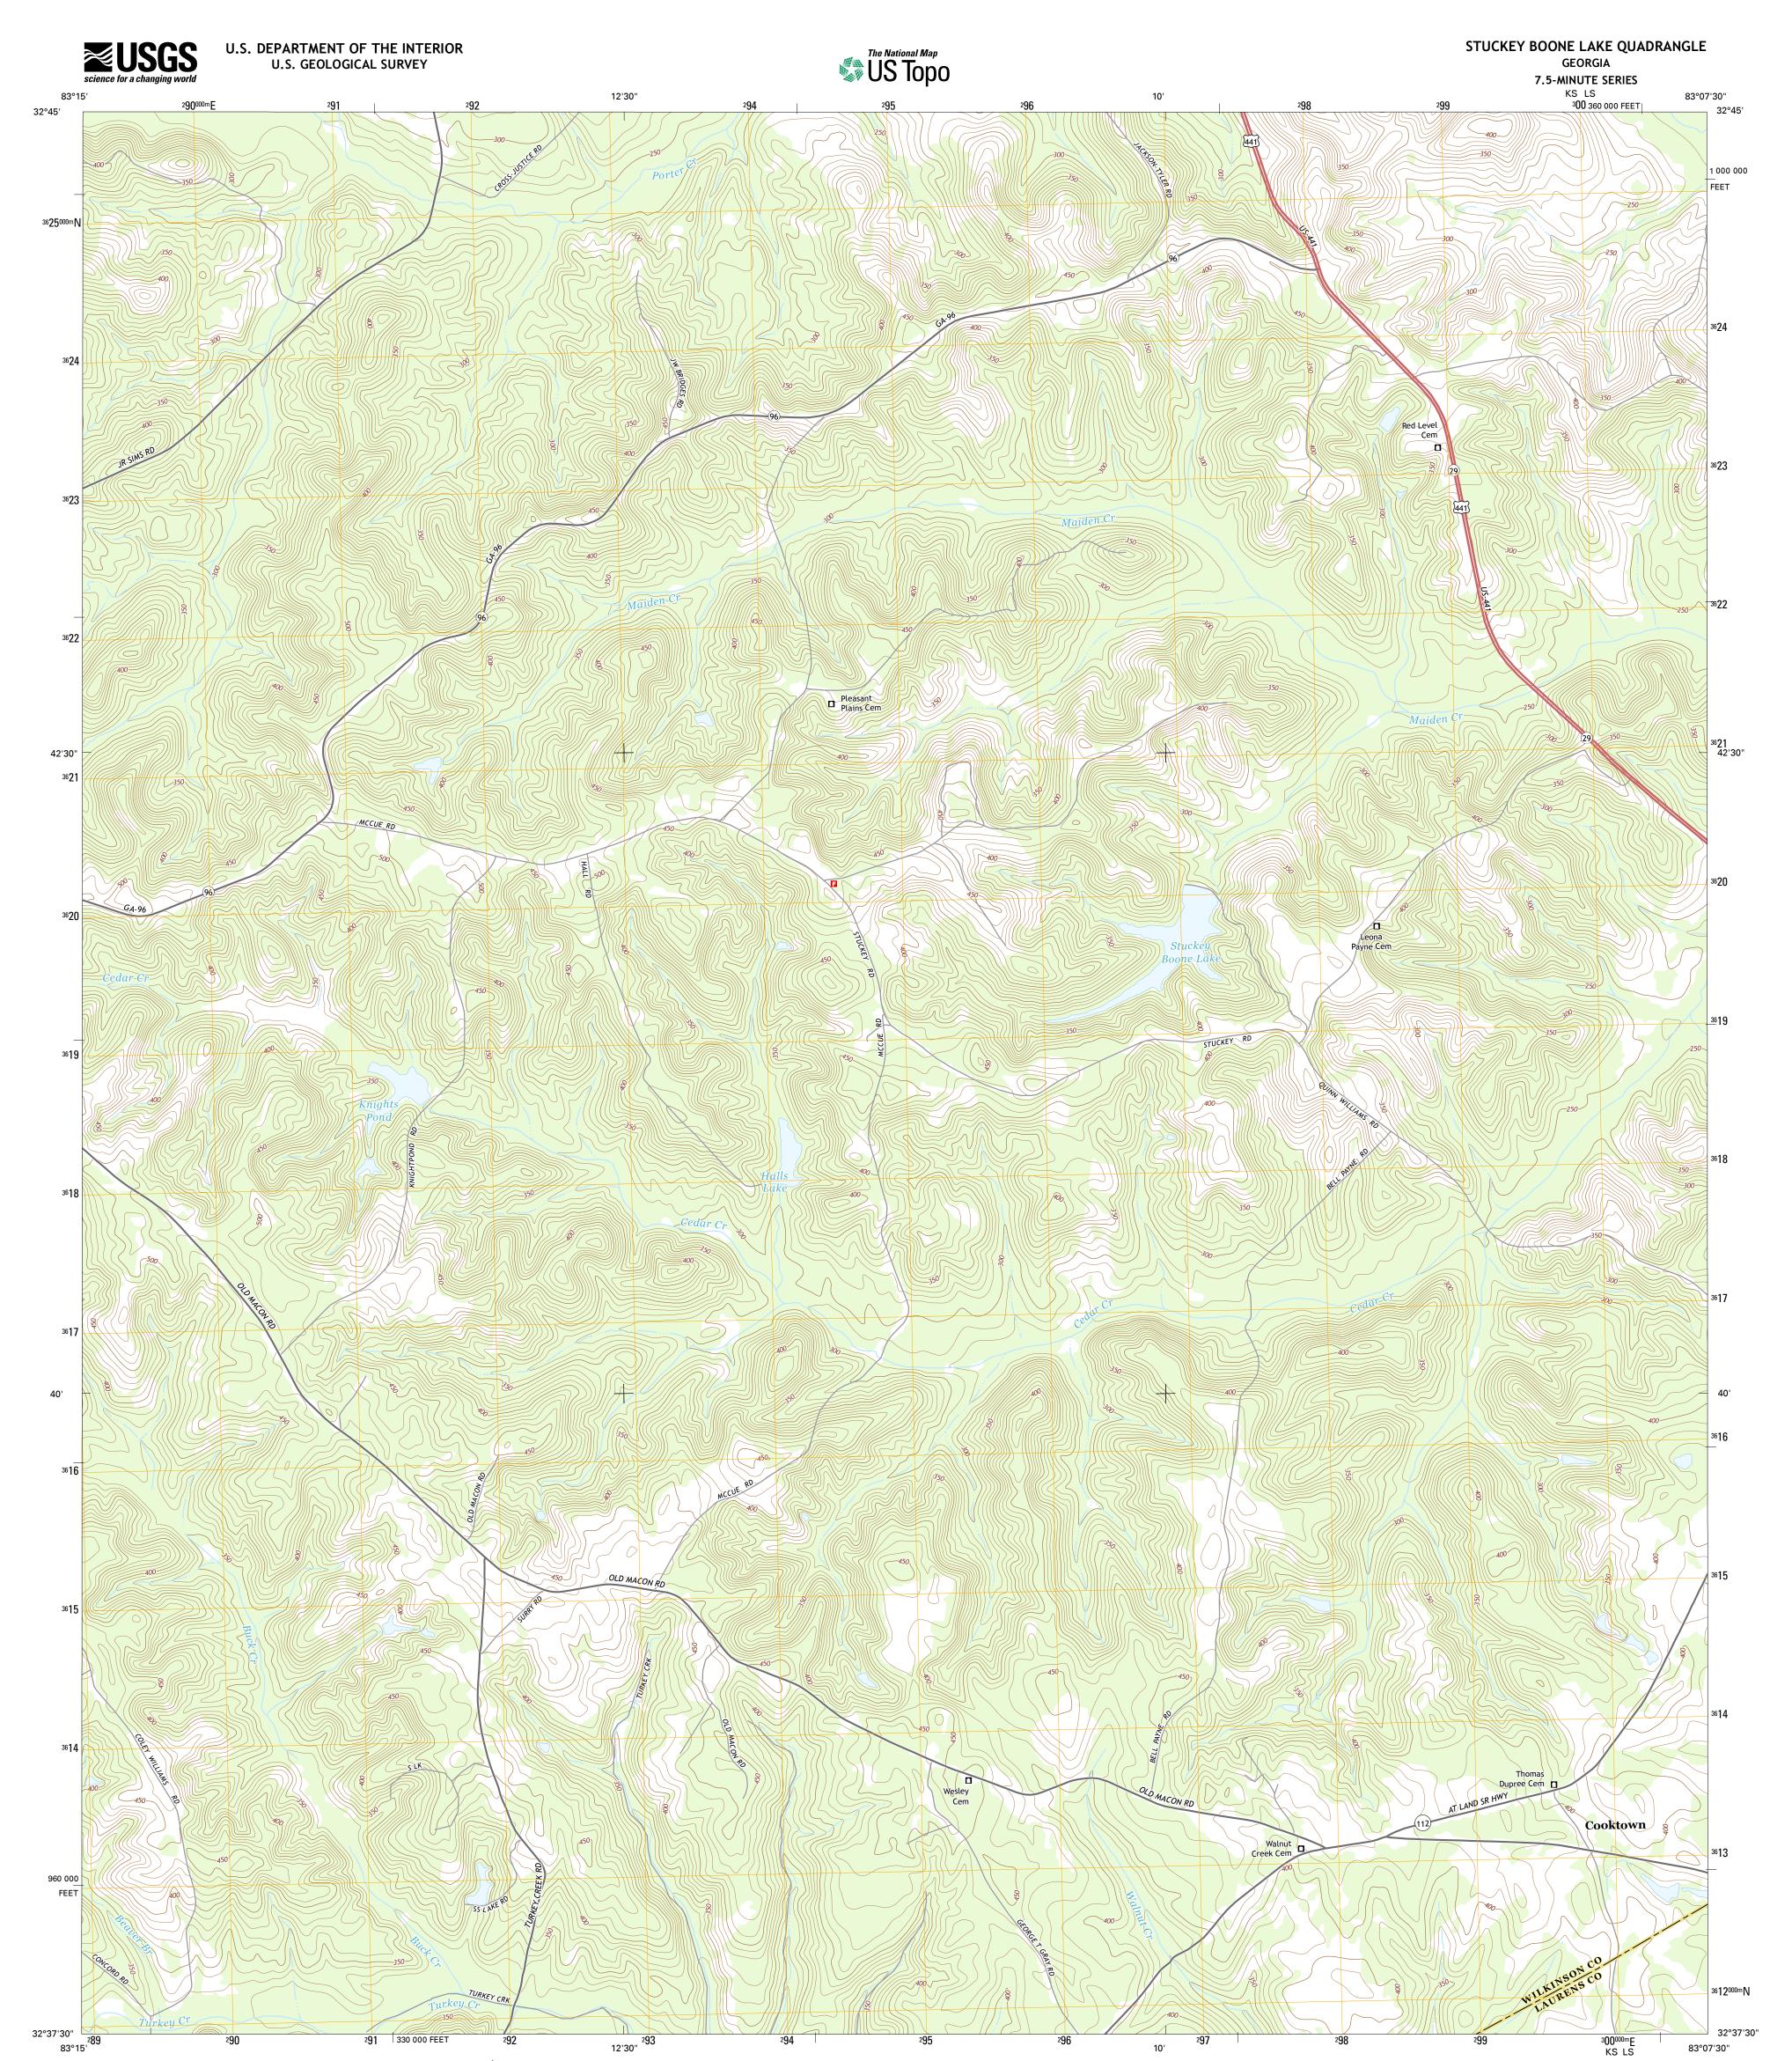

**Produced by the United States Geological Survey** North American Datum of 1983 (NAD83) World Geodetic System of 1984 (WGS84). Projection and 1 000-meter grid: Universal Transverse Mercator, Zone 17S 10 000-foot ticks: Georgia Coordinate System of 1983 (east zone)

This map is not a legal document. Boundaries may be generalized for this map scale. Private lands within government reservations may not be shown. Obtain permission before entering private lands.

| Imagery     |                      | NAIP,            | October   | 2010   |
|-------------|----------------------|------------------|-----------|--------|
| Roads       |                      |                  | HERE,     | ©2013  |
| Names       |                      |                  | GNIS,     | 2013   |
| Hydrography | National H           | -<br>Hydrography | Dataset,  | 2010   |
| Contours    | Nationa              | Elevation        | Dataset,  | 2008   |
| Boundaries  | Multiple sources; se | ee metadata      | file 1972 | - 2013 |

ROAD CLASSIFICATION

US Route

STUCKEY BOONE LAKE, GA

2014

\_\_\_\_

Local Connector 🗕

\_\_\_\_\_

State Route

Local Road

4WD

Expressway

Ramp

Secondary Hwy

📕 Interstate Route