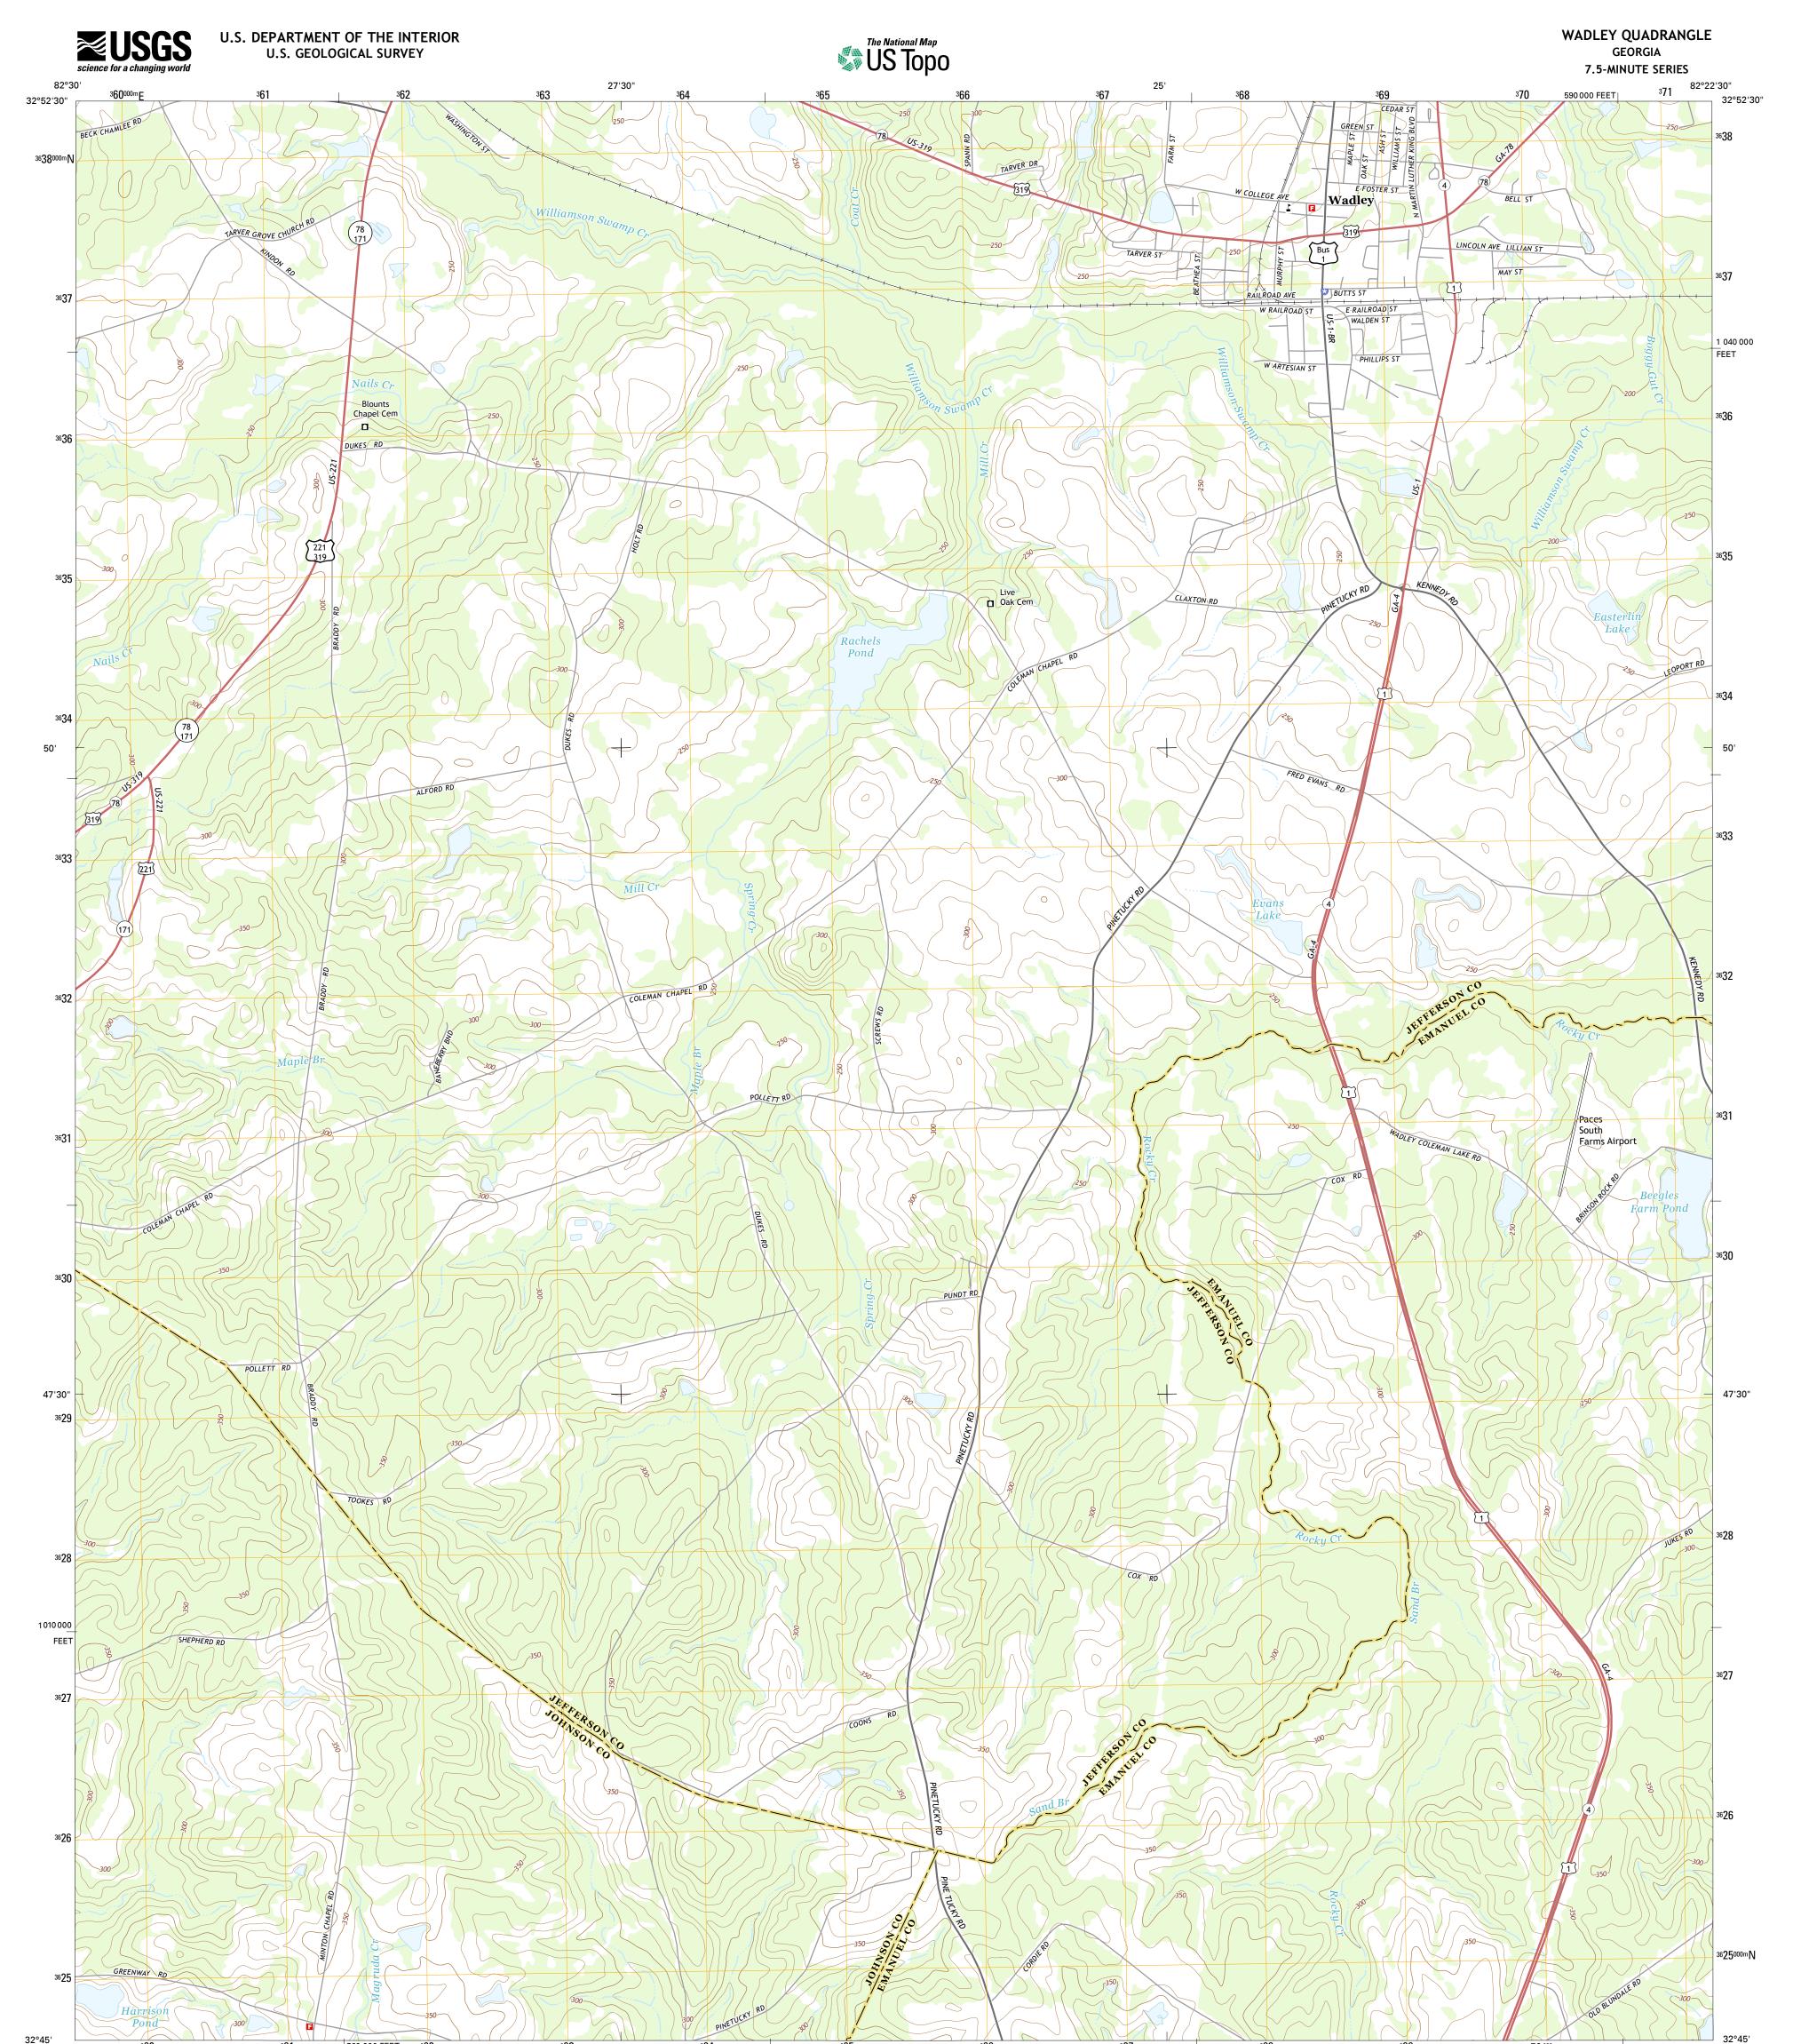

## Produced by the United States Geological Survey North American Datum of 1983 (NAD83) World Geodetic System of 1984 (WGS84). Projection and 1 000-meter grid: Universal Transverse Mercator, Zone 17S 10 000-foot ticks: Georgia Coordinate System of 1983 (east zone)

3**60** 

361

560 000 FEET

362

This map is not a legal document. Boundaries may be generalized for this map scale. Private lands within government reservations may not be shown. Obtain permission before entering private lands.

ROAD CLASSIFICATION Local Connector 🗕 Local Road Secondary Hwy 🗕 \_\_\_\_\_ \_\_\_\_ 4WD US Route State Route 🛑 Interstate Route

82°22'30"

3 Old Town 4 Davisboro SE 5 Colemans Lake 7 Dellwood 8 Summertown ADJOINING QUADRANGLES

368

<sup>3</sup>69

Expressway

Ramp

WADLEY, GA 2014

<sup>3</sup>70<sup>000m</sup>E

NSN. 7643016362145