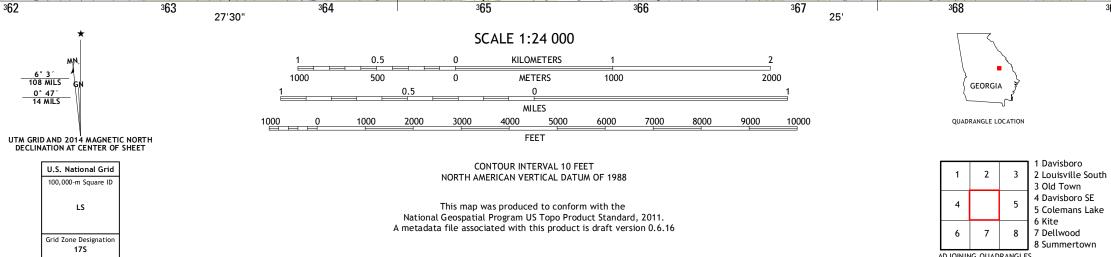

## Produced by the United States Geological Survey North American Datum of 1983 (NAD83) World Geodetic System of 1984 (WGS84). Projection and 1 000-meter grid: Universal Transverse Mercator, Zone 17S 10 000-foot ticks: Georgia Coordinate System of 1983 (east zone)

ROAD CLASSIFICATION Local Connector 🗕 Local Road Secondary Hwy 🗕 \_\_\_\_\_ \_\_\_\_ 4WD US Route State Route 🛑 Interstate Route

82°22'30"

3 Old Town 4 Davisboro SE 5 Colemans Lake 7 Dellwood 8 Summertown ADJOINING QUADRANGLES