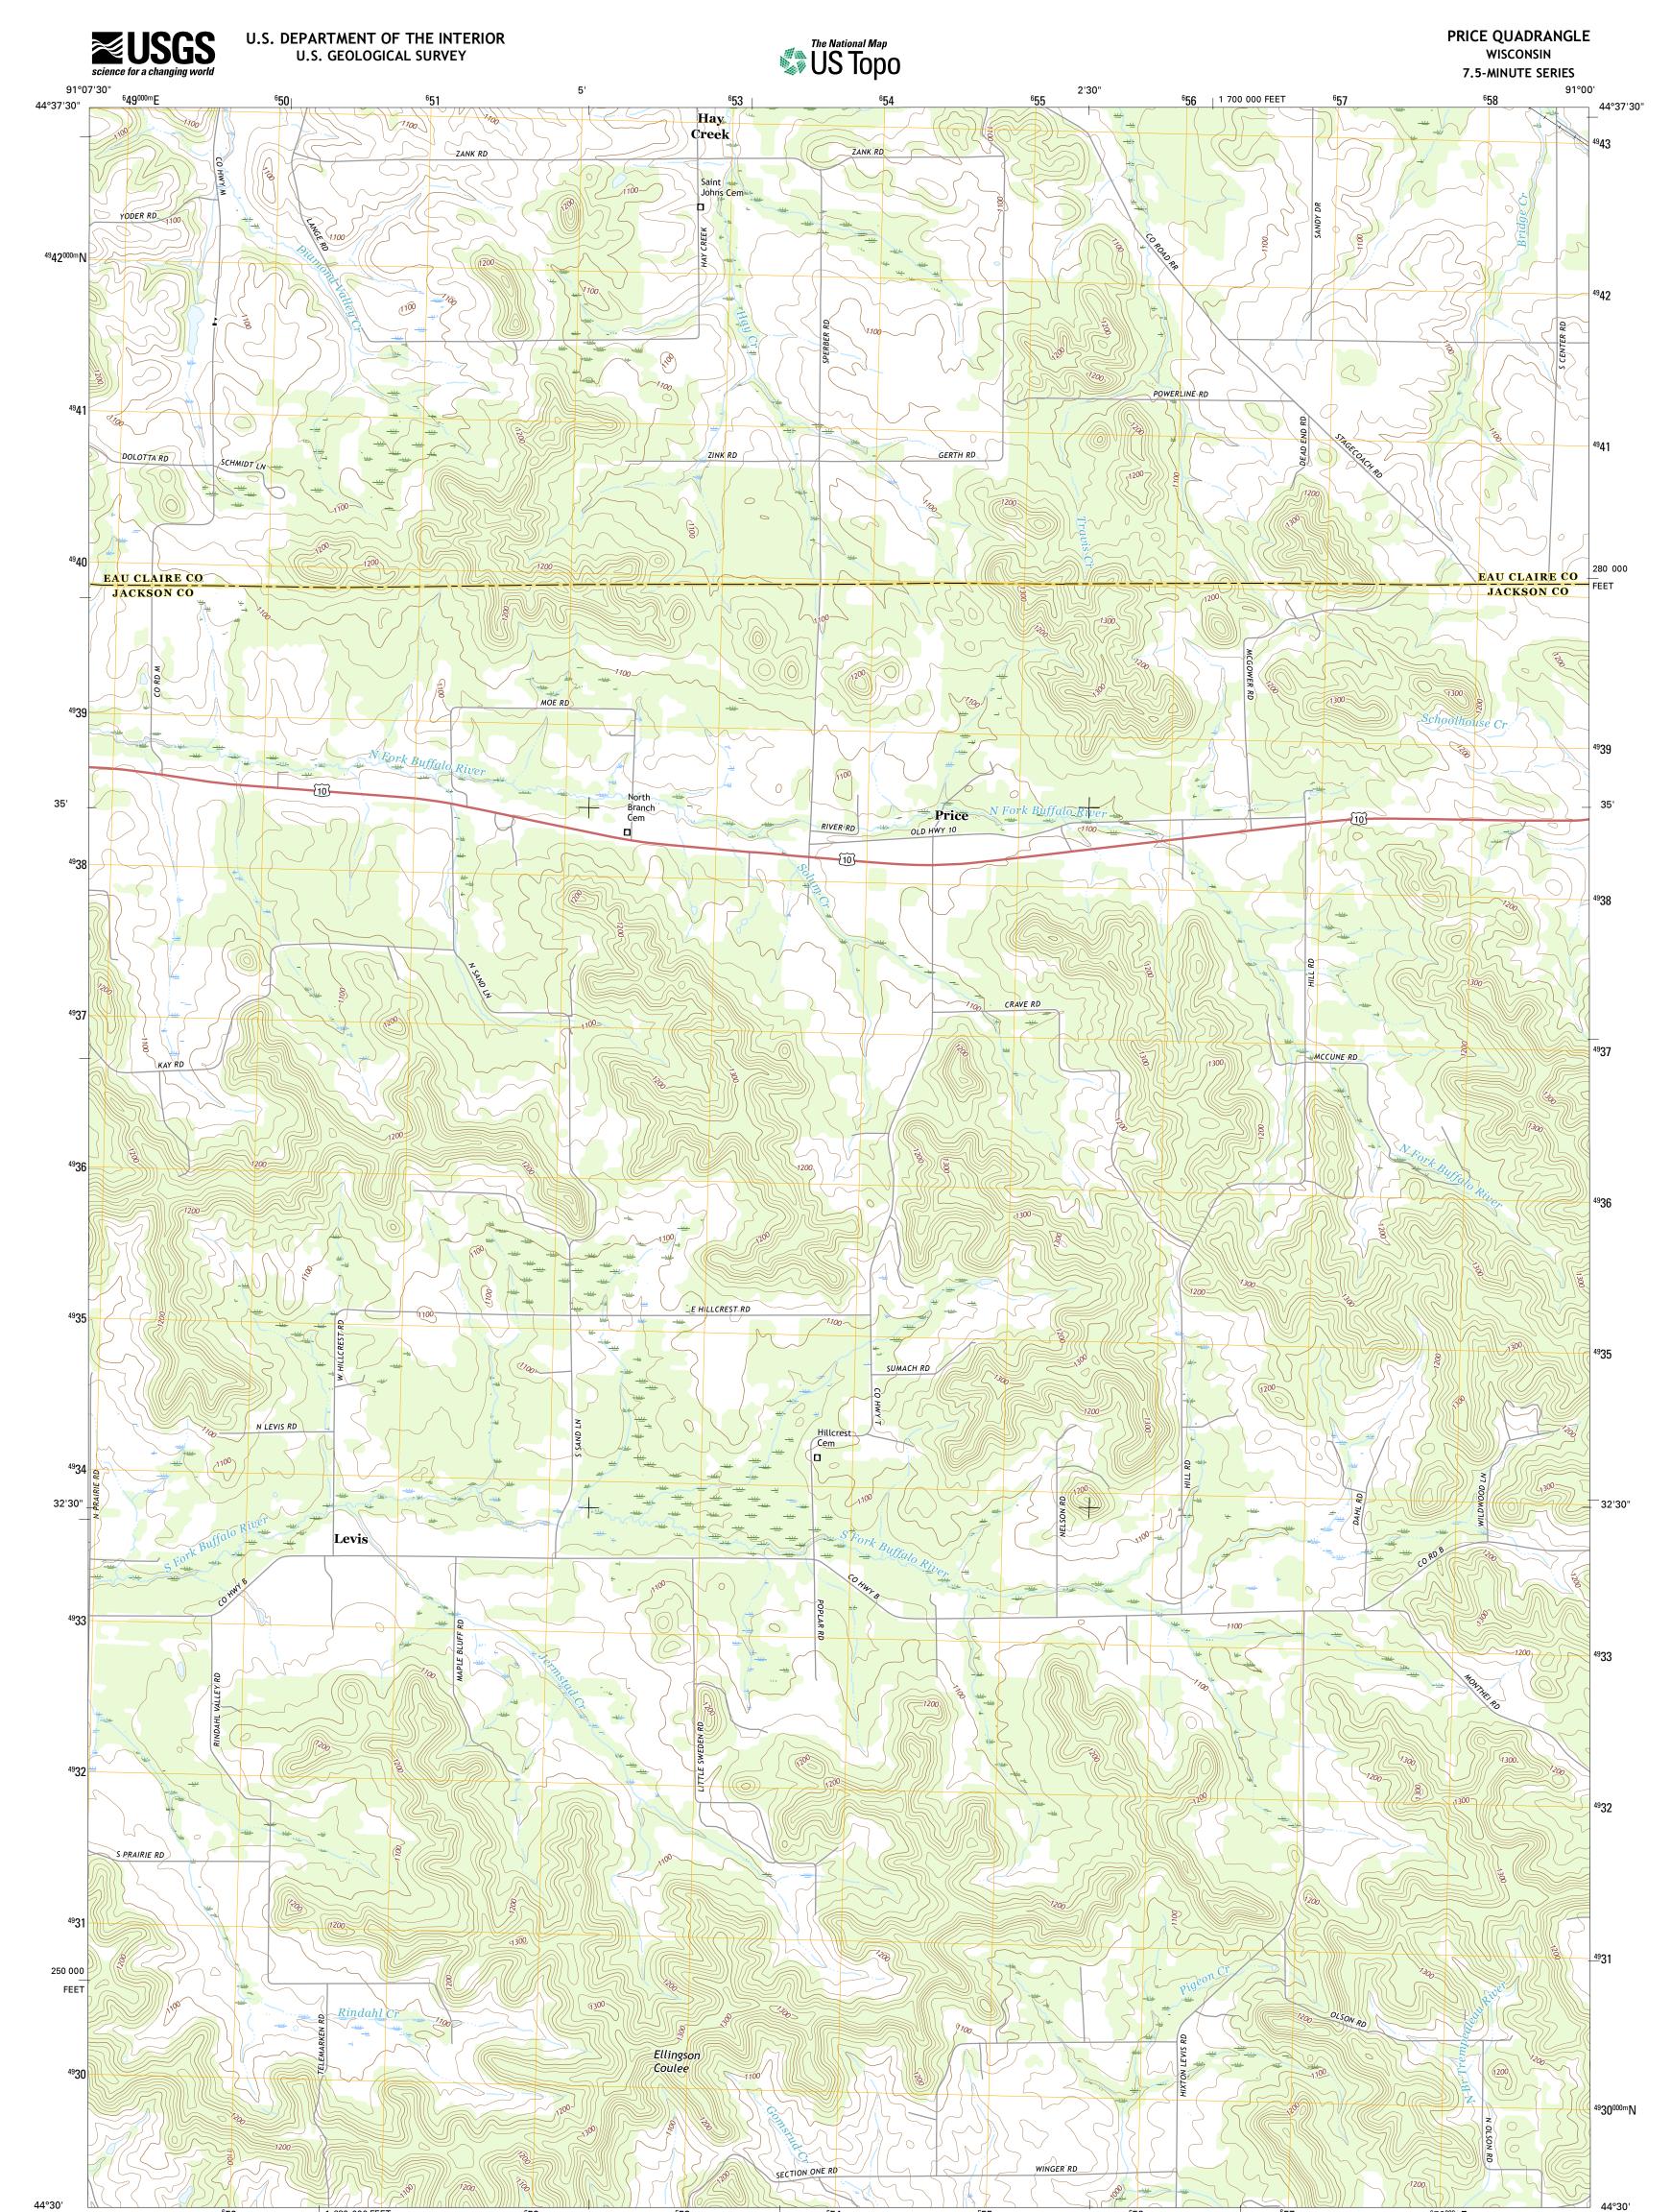

91°07'30"

Produced by the United States Geological Survey North American Datum of 1983 (NAD83) World Geodetic System of 1984 (WGS84). Projection and 1 000-meter grid: Universal Transverse Mercator, Zone 15T 10 000-foot ticks: Wisconsin Coordinate System of 1983 (central zone)

<sup>6</sup>50

1 680 000 FEET

1° 22′ 24 MILS

This map is not a legal document. Boundaries may be generalized for this map scale. Private lands within government reservations may not be shown. Obtain permission before entering private lands. entering private lands. Imagery......NAIP, July 2013 Roads......GNIS, 2015 Names.....GNIS, 2015 Hydrography.....National Hydrography Dataset, 2013 Contours.....National Elevation Dataset, 1998 Boundaries.....Multiple sources; see metadata file 1972 - 2015 Public Land Survey System.....BLM, 2014 Wetlands......FWS National Wetlands Inventory 1977 - 2014