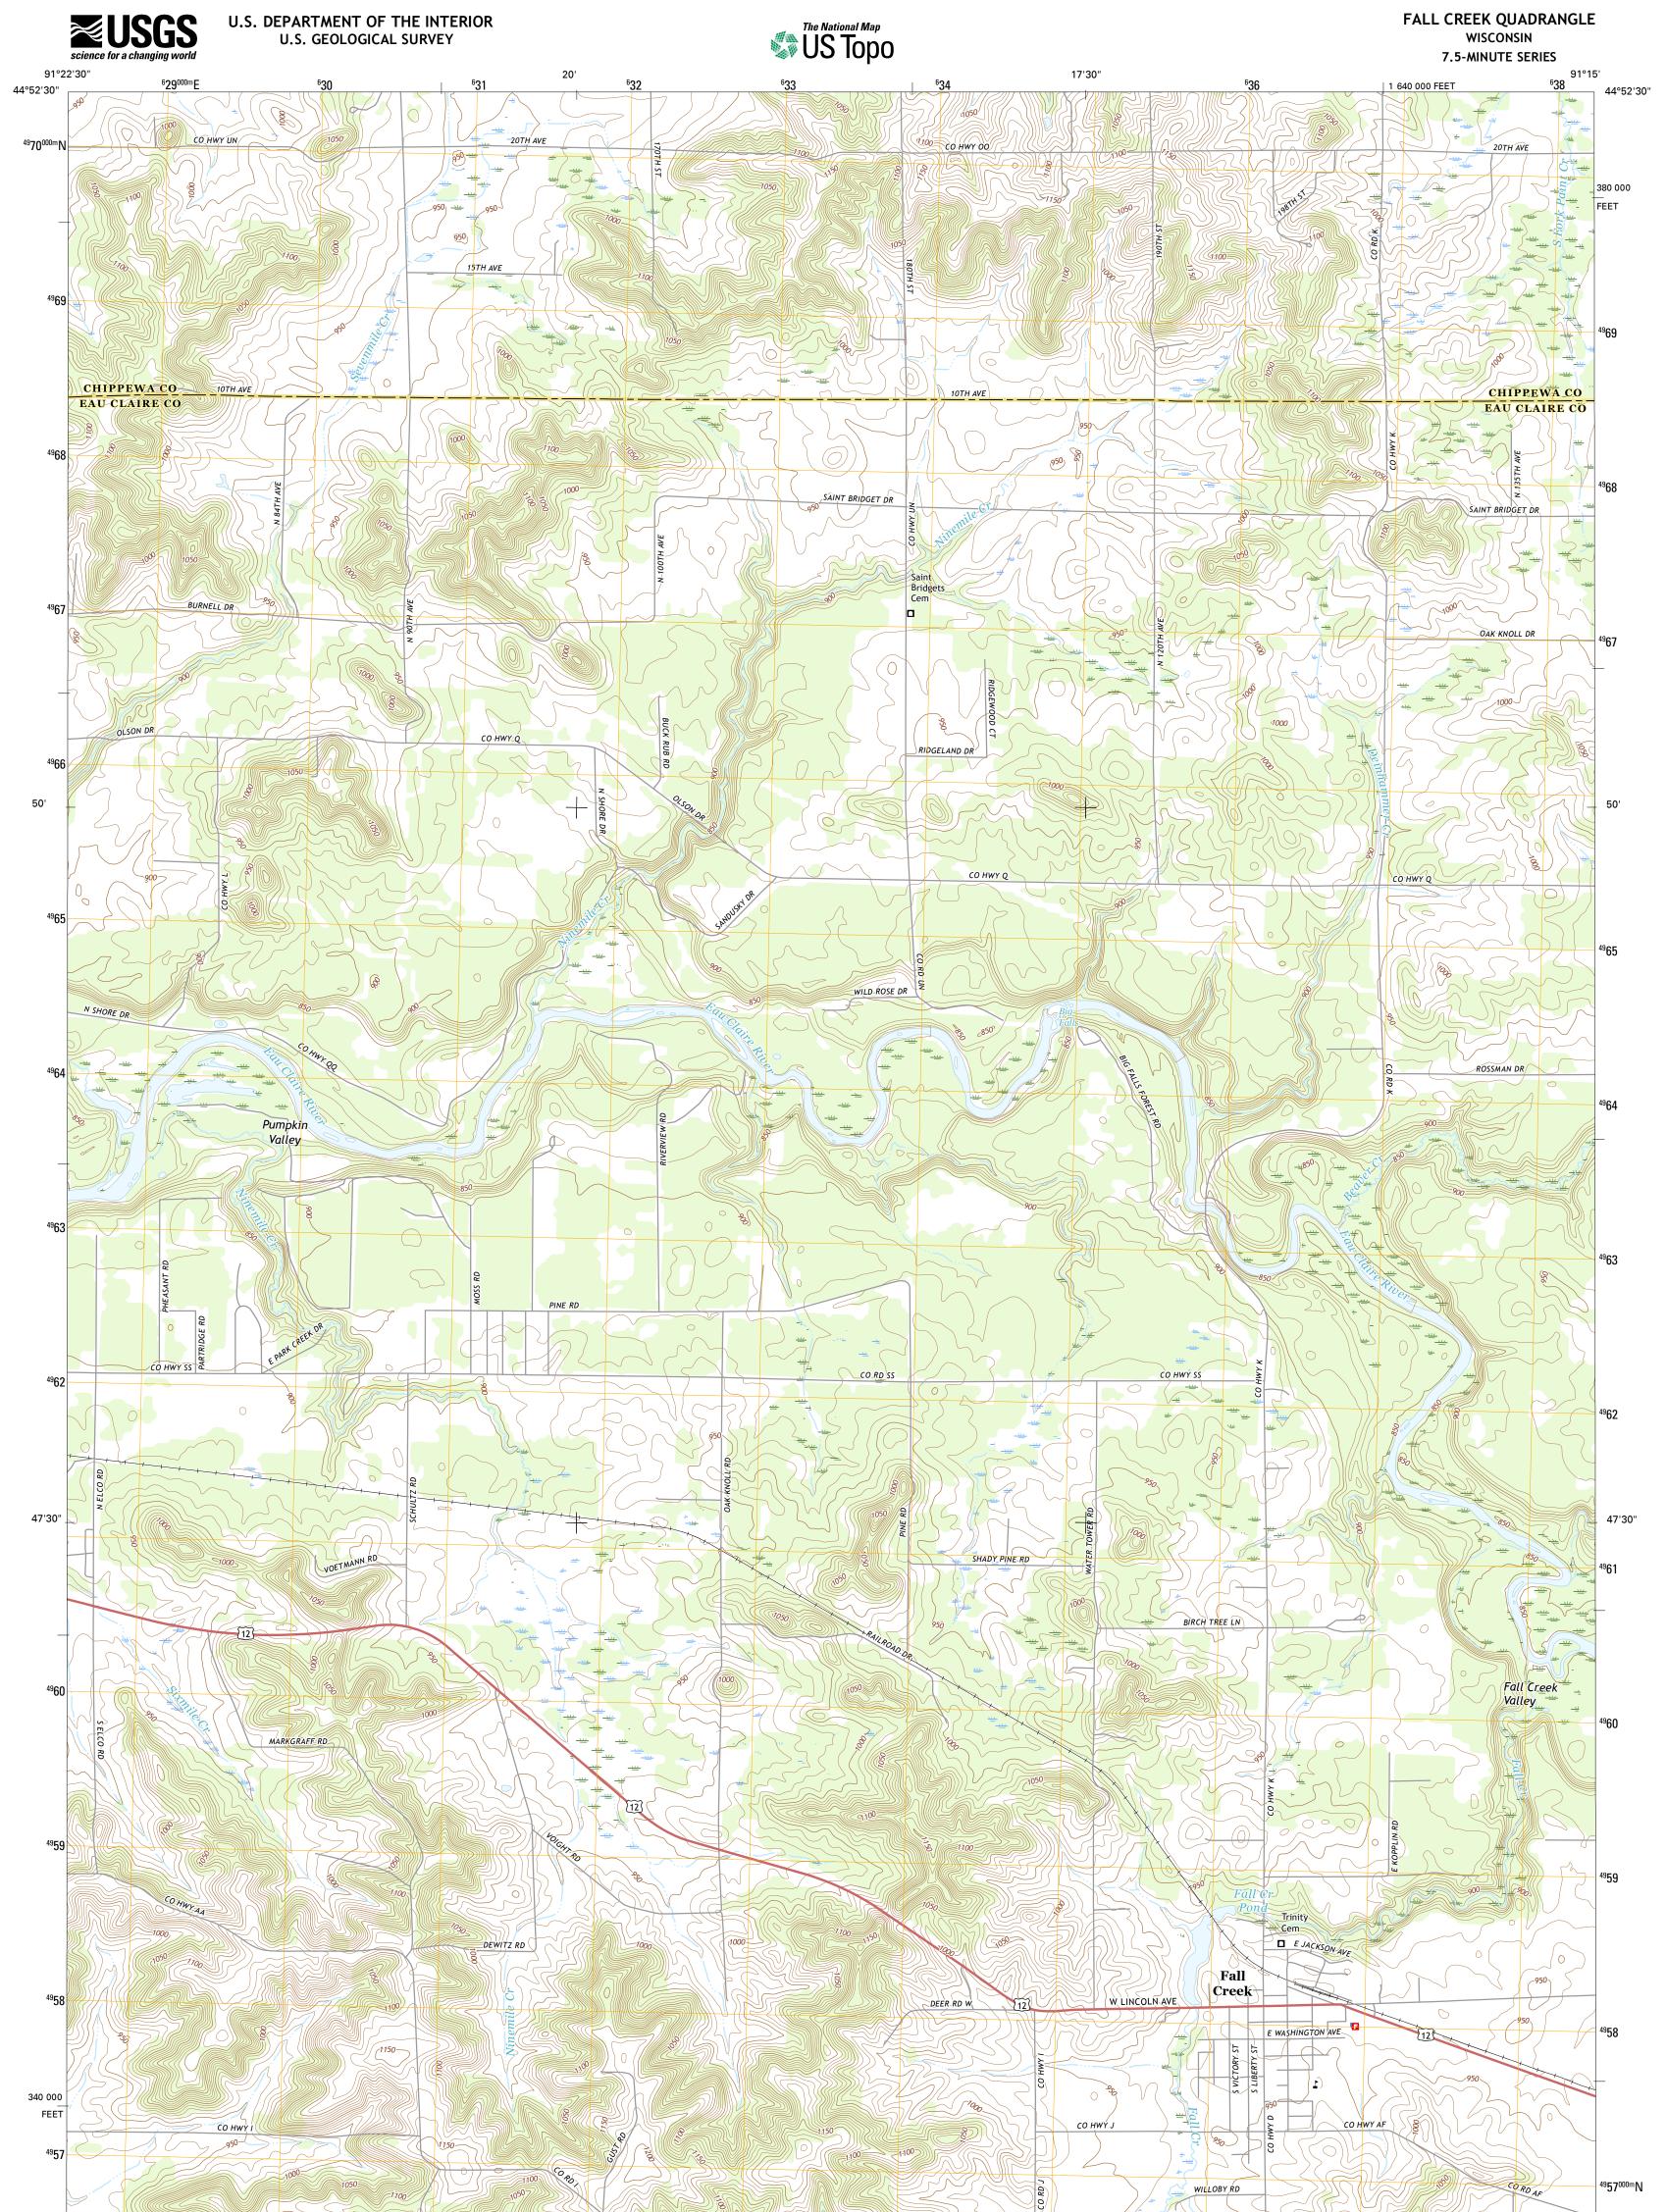

Produced by the United States Geological Survey North American Datum of 1983 (NAD83) World Geodetic System of 1984 (WGS84). Projection and 1 000-meter grid: Universal Transverse Mercator, Zone 15T 10 000-foot ticks: Wisconsin Coordinate System of 1983 (central zone)

This map is not a legal document. Boundaries may be generalized for this map scale. Private lands within government reservations may not be shown. Obtain permission before entering private lands. entering private lands. Imagery......NAIP, July 2013 Roads.....U.S. Census Bureau, 2014 - 2015 Names......GNIS, 2015 Hydrography.....National Hydrography Dataset, 2013 Contours.....National Elevation Dataset, 1998 Boundaries......Multiple sources; see metadata file 1972 - 2015 Public Land Survey System.....BLM, 2014 Wetlands......FWS National Wetlands Inventory 1977 - 2014