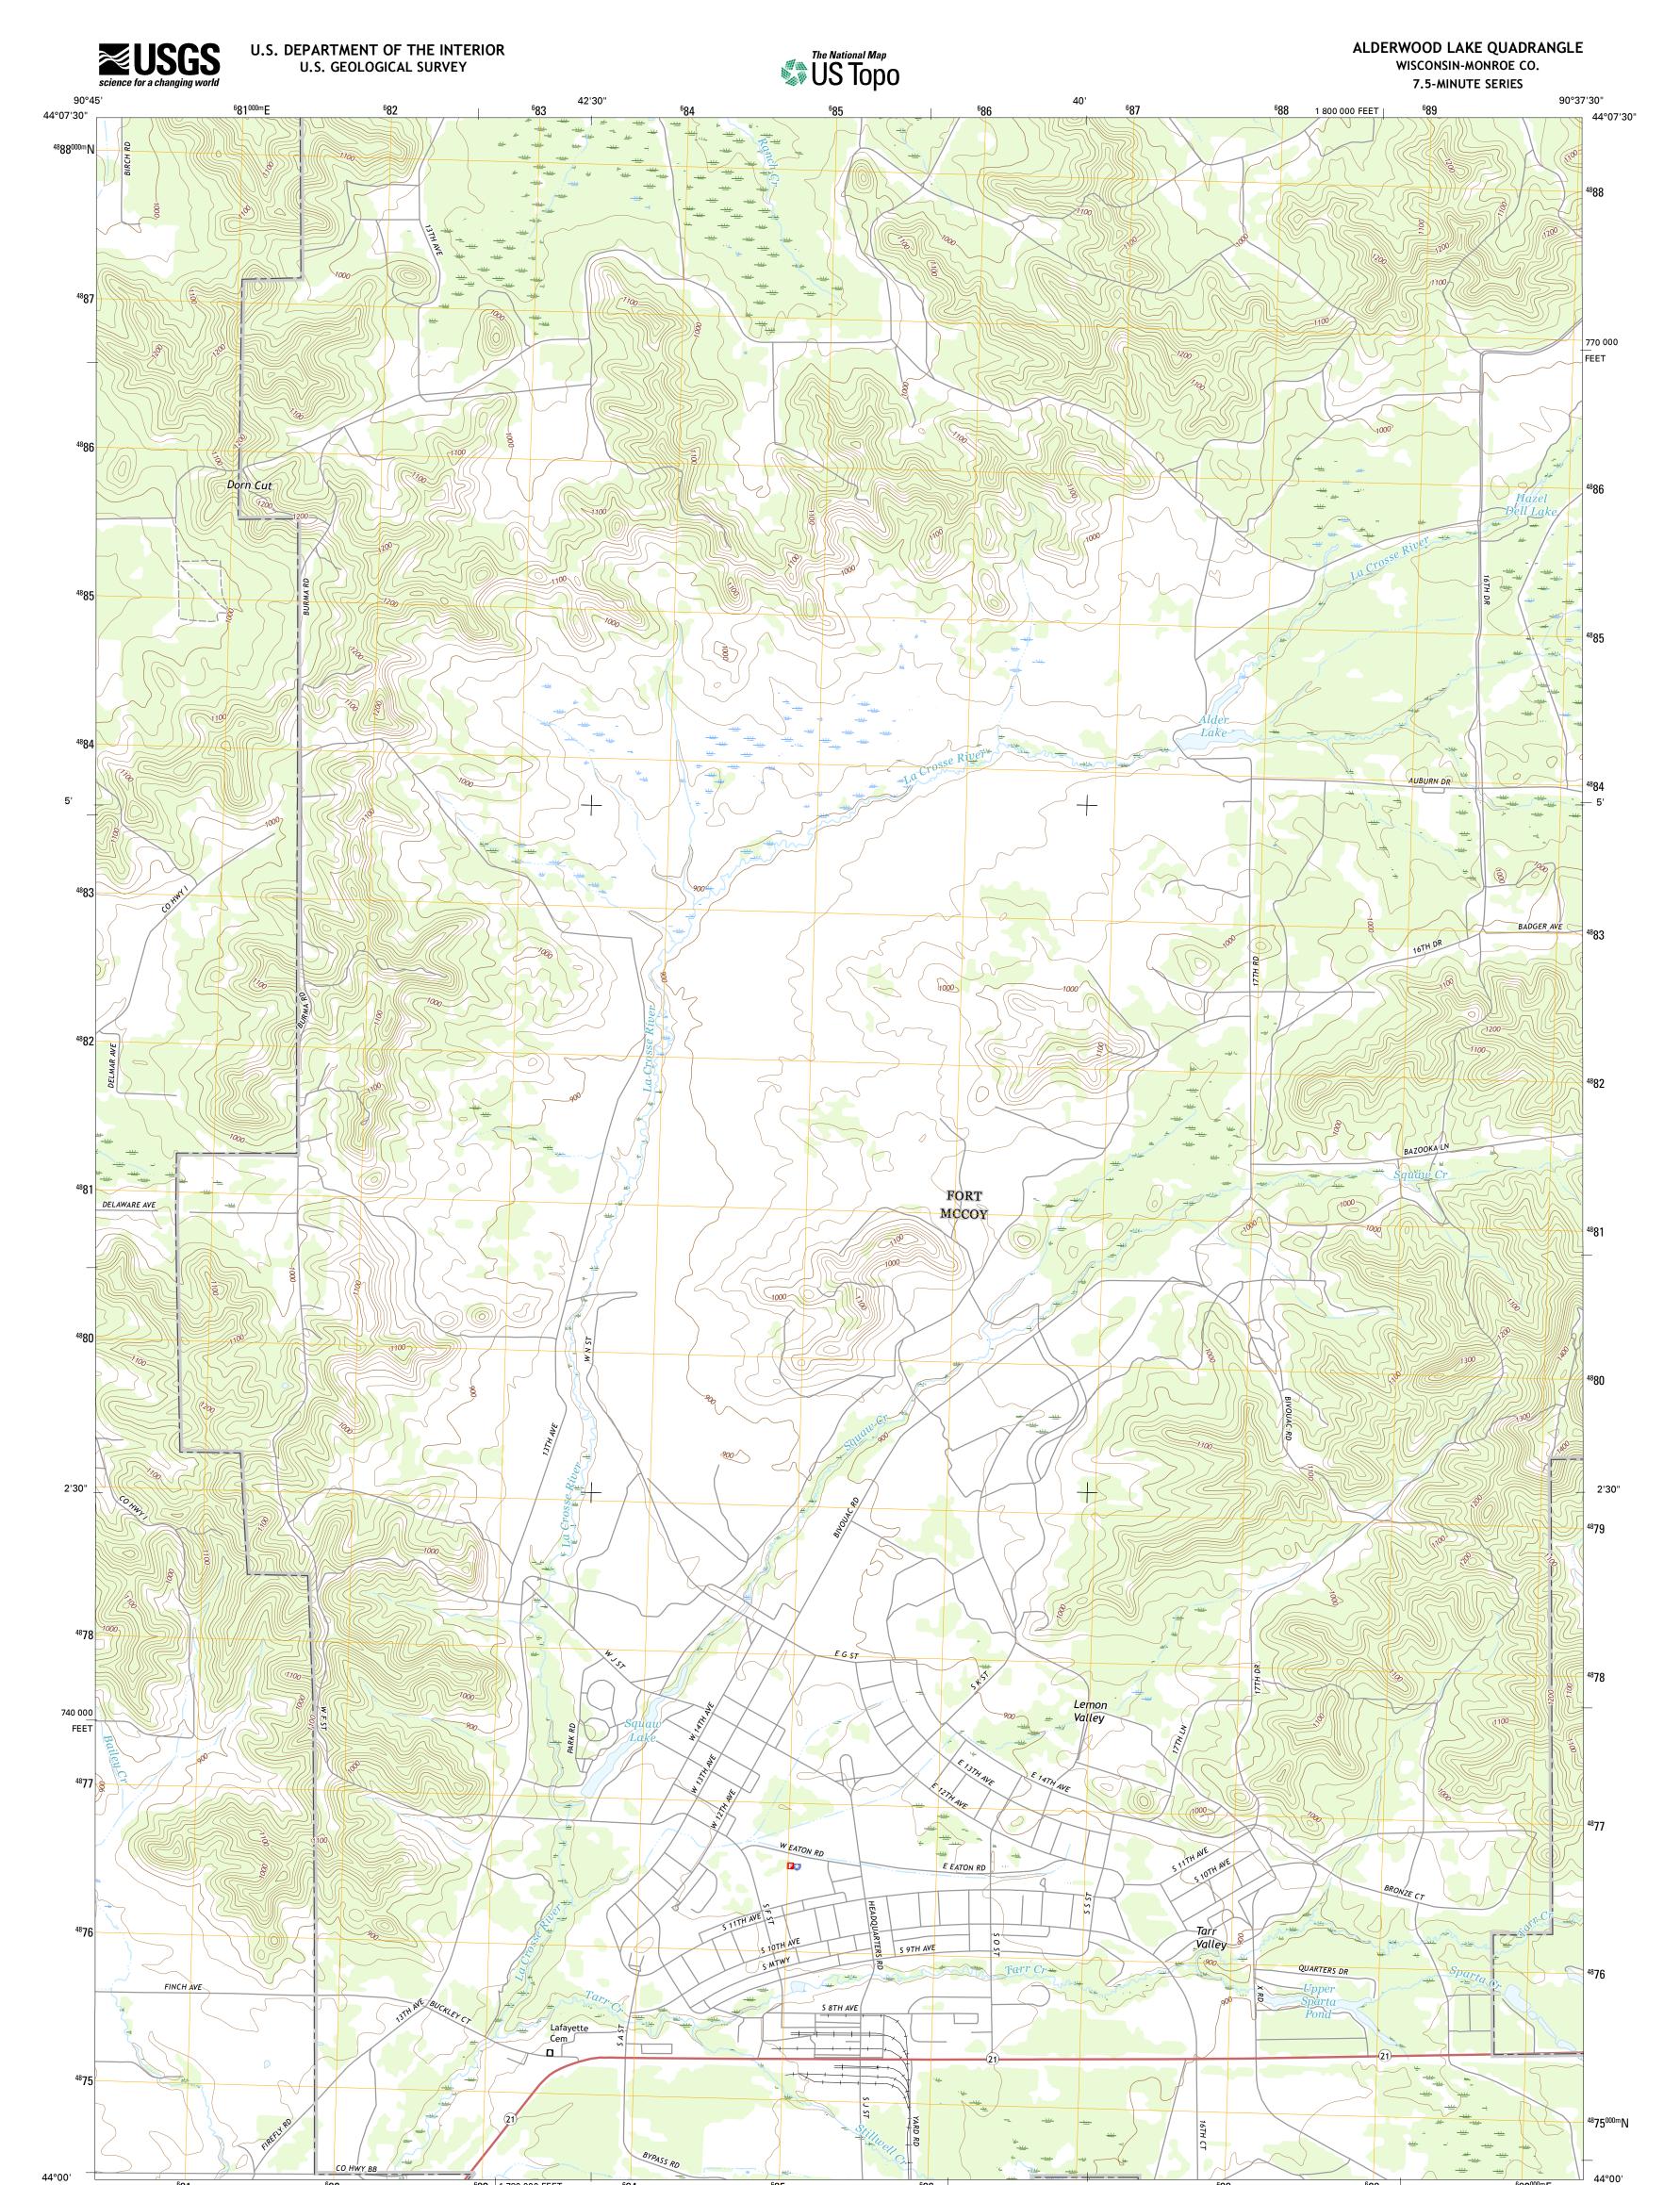

<sup>6</sup>82 <sup>6</sup>81 <sup>6</sup>83 1 780 000 FEET <sup>6</sup>84 90°45' 42'30" **Produced by the United States Geological Survey** North American Datum of 1983 (NAD83) World Geodetic System of 1984 (WGS84). Projection and 1 000-meter grid: Universal Transverse Mercator, Zone 15T 10 000-foot ticks: Wisconsin Coordinate System of 1983 (south Zone) 1° 36′ 29 MILS

<sup>6</sup>86

<sup>6</sup>85

FEET

CONTOUR INTERVAL 20 FEET

NORTH AMERICAN VERTICAL DATUM OF 1988

This map was produced to conform with the

National Geospatial Program US Topo Product Standard, 2011. A metadata file associated with this product is draft version 0.6.19

ADJOINING QUADRANGLES

<sup>6</sup>88

40'

<sup>6</sup>90<sup>000m</sup>E 90°37'30"

State Route

zone) This map is not a legal document. Boundaries may be generalized for this map scale. Private lands within government reservations may not be shown. Obtain permission before entering private lands.

UTM GRID AND 2015 MAGNETIC NORTH DECLINATION AT CENTER OF SHEET

1° 36′ 29 MILS

| entering private lands.                                   | DECLINATION AT CENTER OF S |
|-----------------------------------------------------------|----------------------------|
| ImageryNAIP, August 2013                                  |                            |
| Roads U.S. Census Bureau, 2014 - 2015                     | U.S. National Grid         |
| NamesGNIS, 2015                                           | 100,000-m Square ID        |
| HydrographyNational Hydrography Dataset, 2013             |                            |
| ContoursNational Elevation Dataset, 1999                  | LX                         |
| BoundariesMultiple sources; see metadata file 1972 - 2015 | ~5                         |
| Public Land Survey SystemBLM, 2014                        |                            |
| WetlandsFWS National Wetlands Inventory 1977 - 2014       | Grid Zone Designation      |
|                                                           | 151                        |