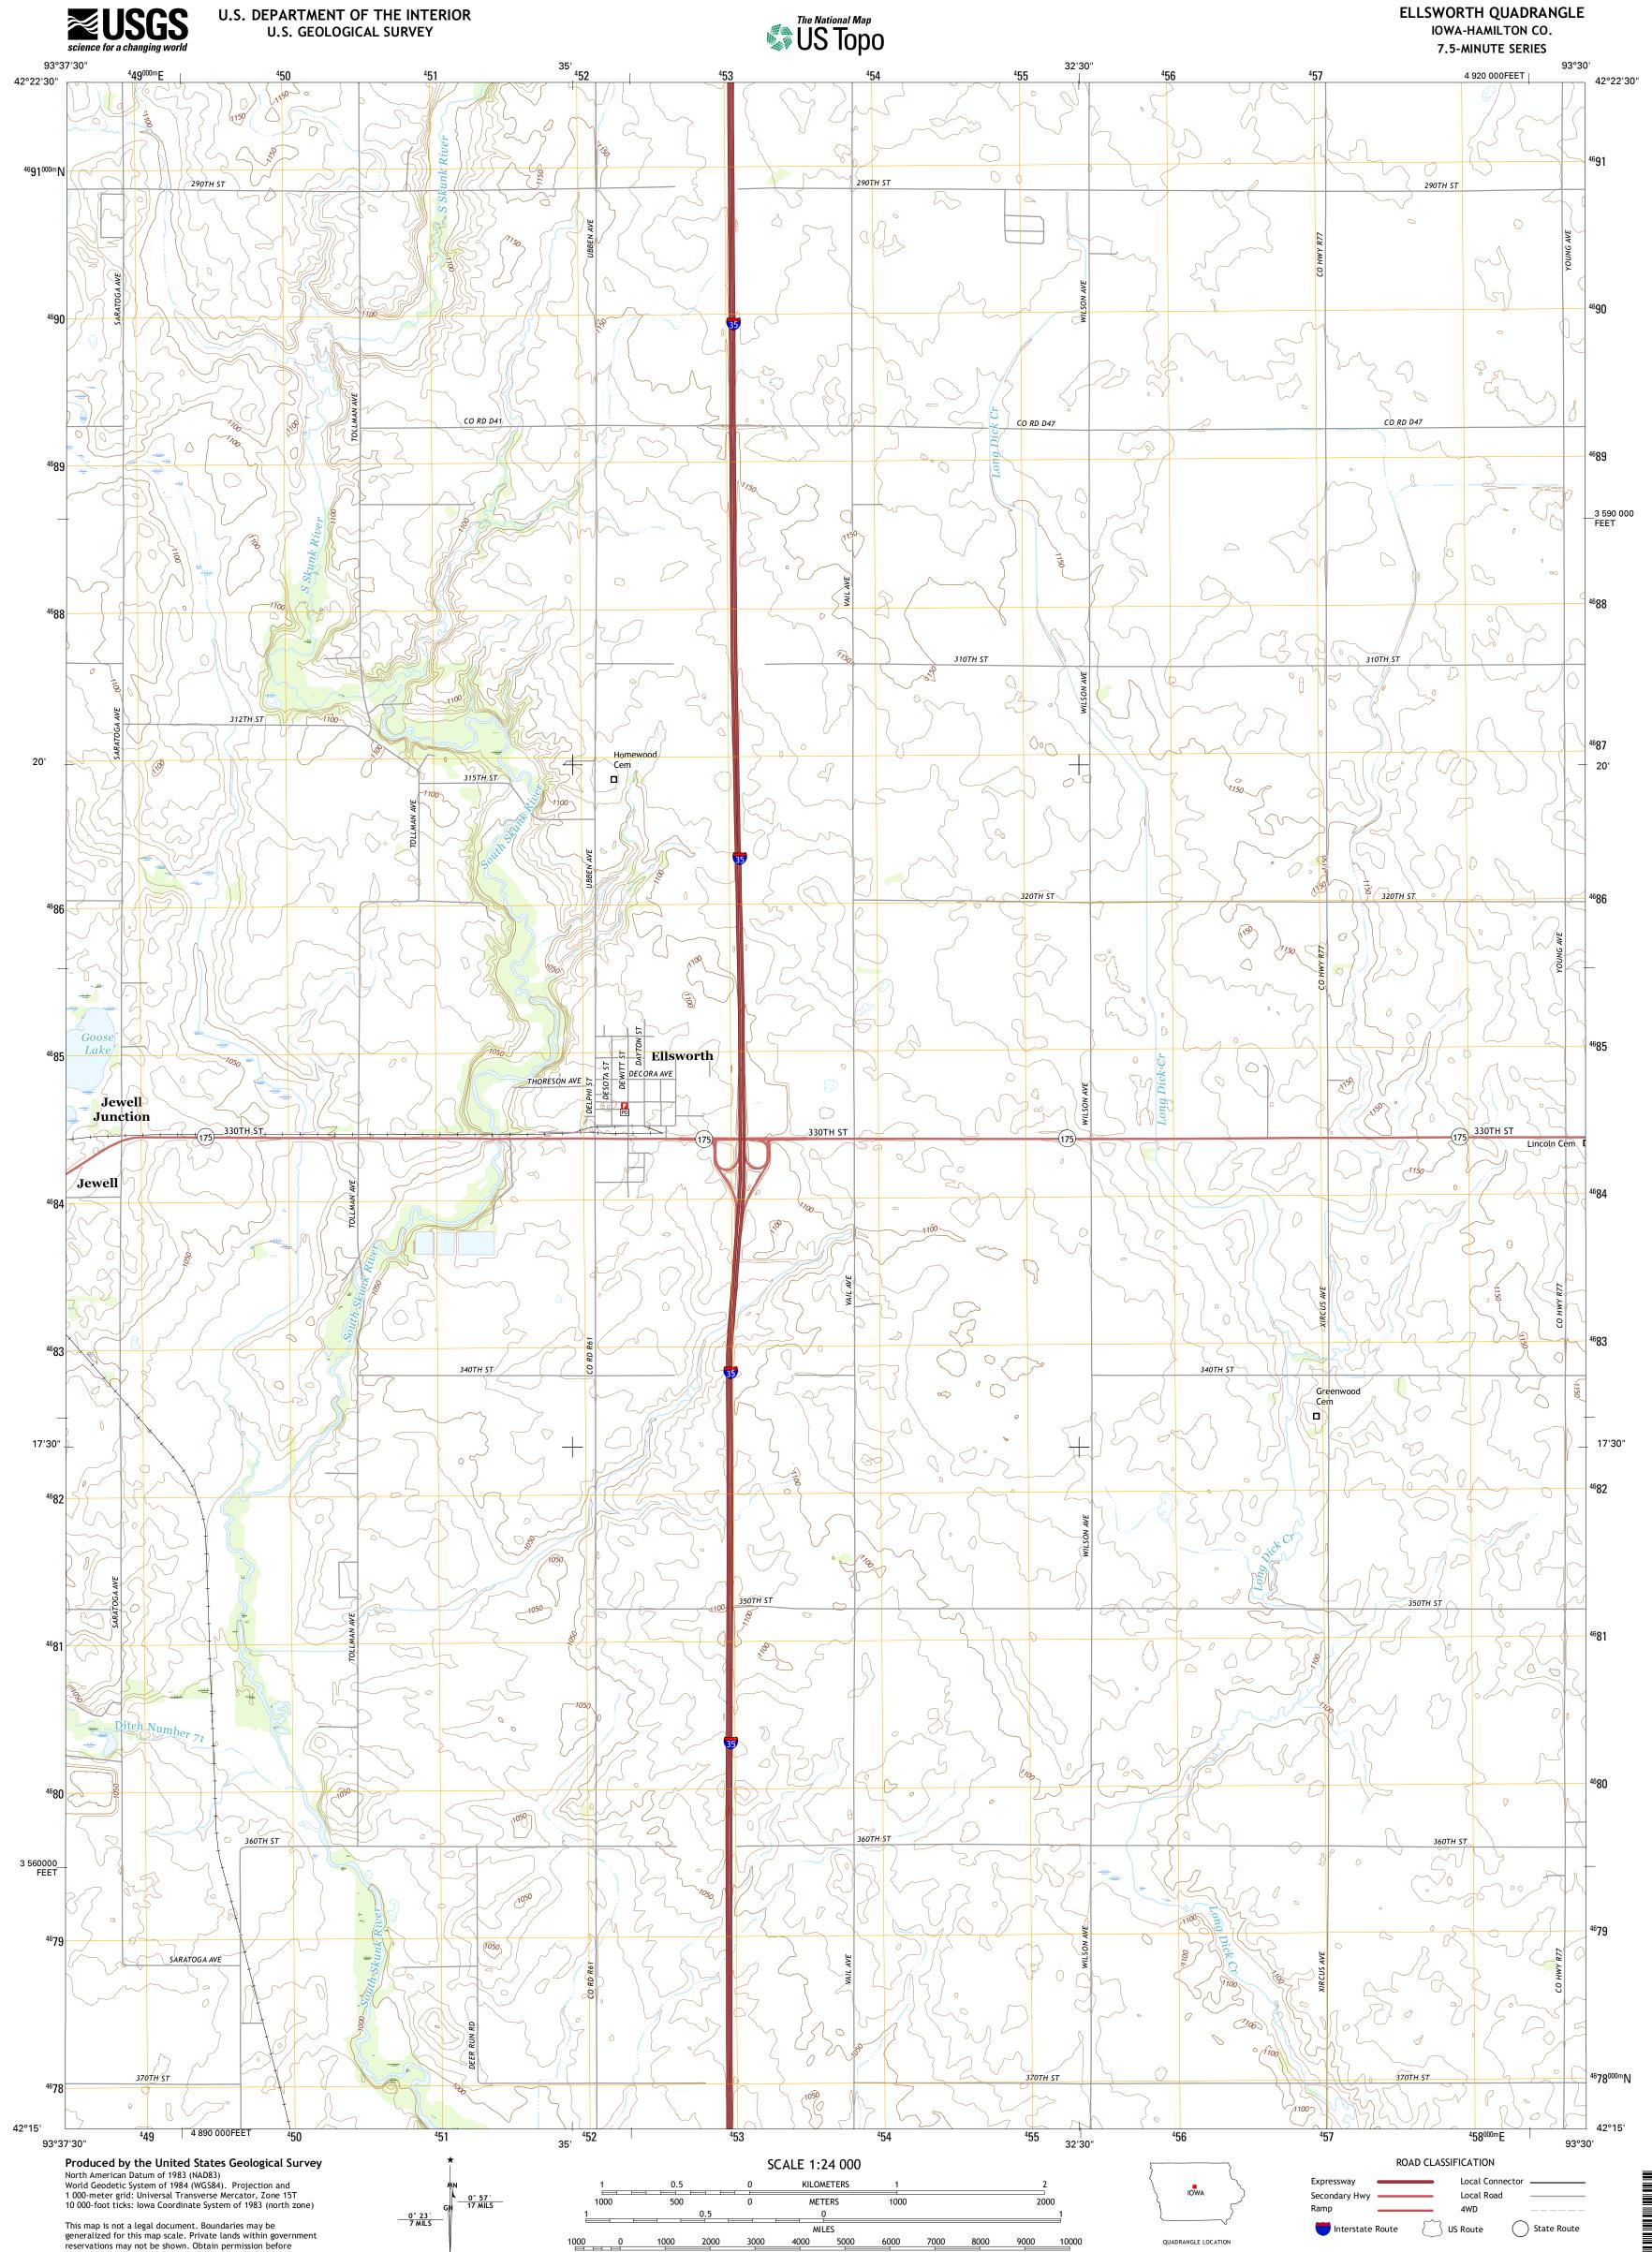

This map is not a legal document. Boundaries may be generalized for this map scale. Private lands within government reservations may not be shown. Obtain permission before entering private lands.

| Imagery            | NAIP, October 2014                              |
|--------------------|-------------------------------------------------|
| Roads              | U.S. Census Bureau, 2014 - 2015                 |
| Names              | GNIS, 2015                                      |
| Hydrography        | National Hydrography Dataset, 2014              |
| Contours           | National Elevation Dataset, 2012                |
| Boundaries         | Multiple sources; see metadata file 1972 - 2015 |
| Public Land Survey | SystemBLM, 2014                                 |
| WetlandsFWS