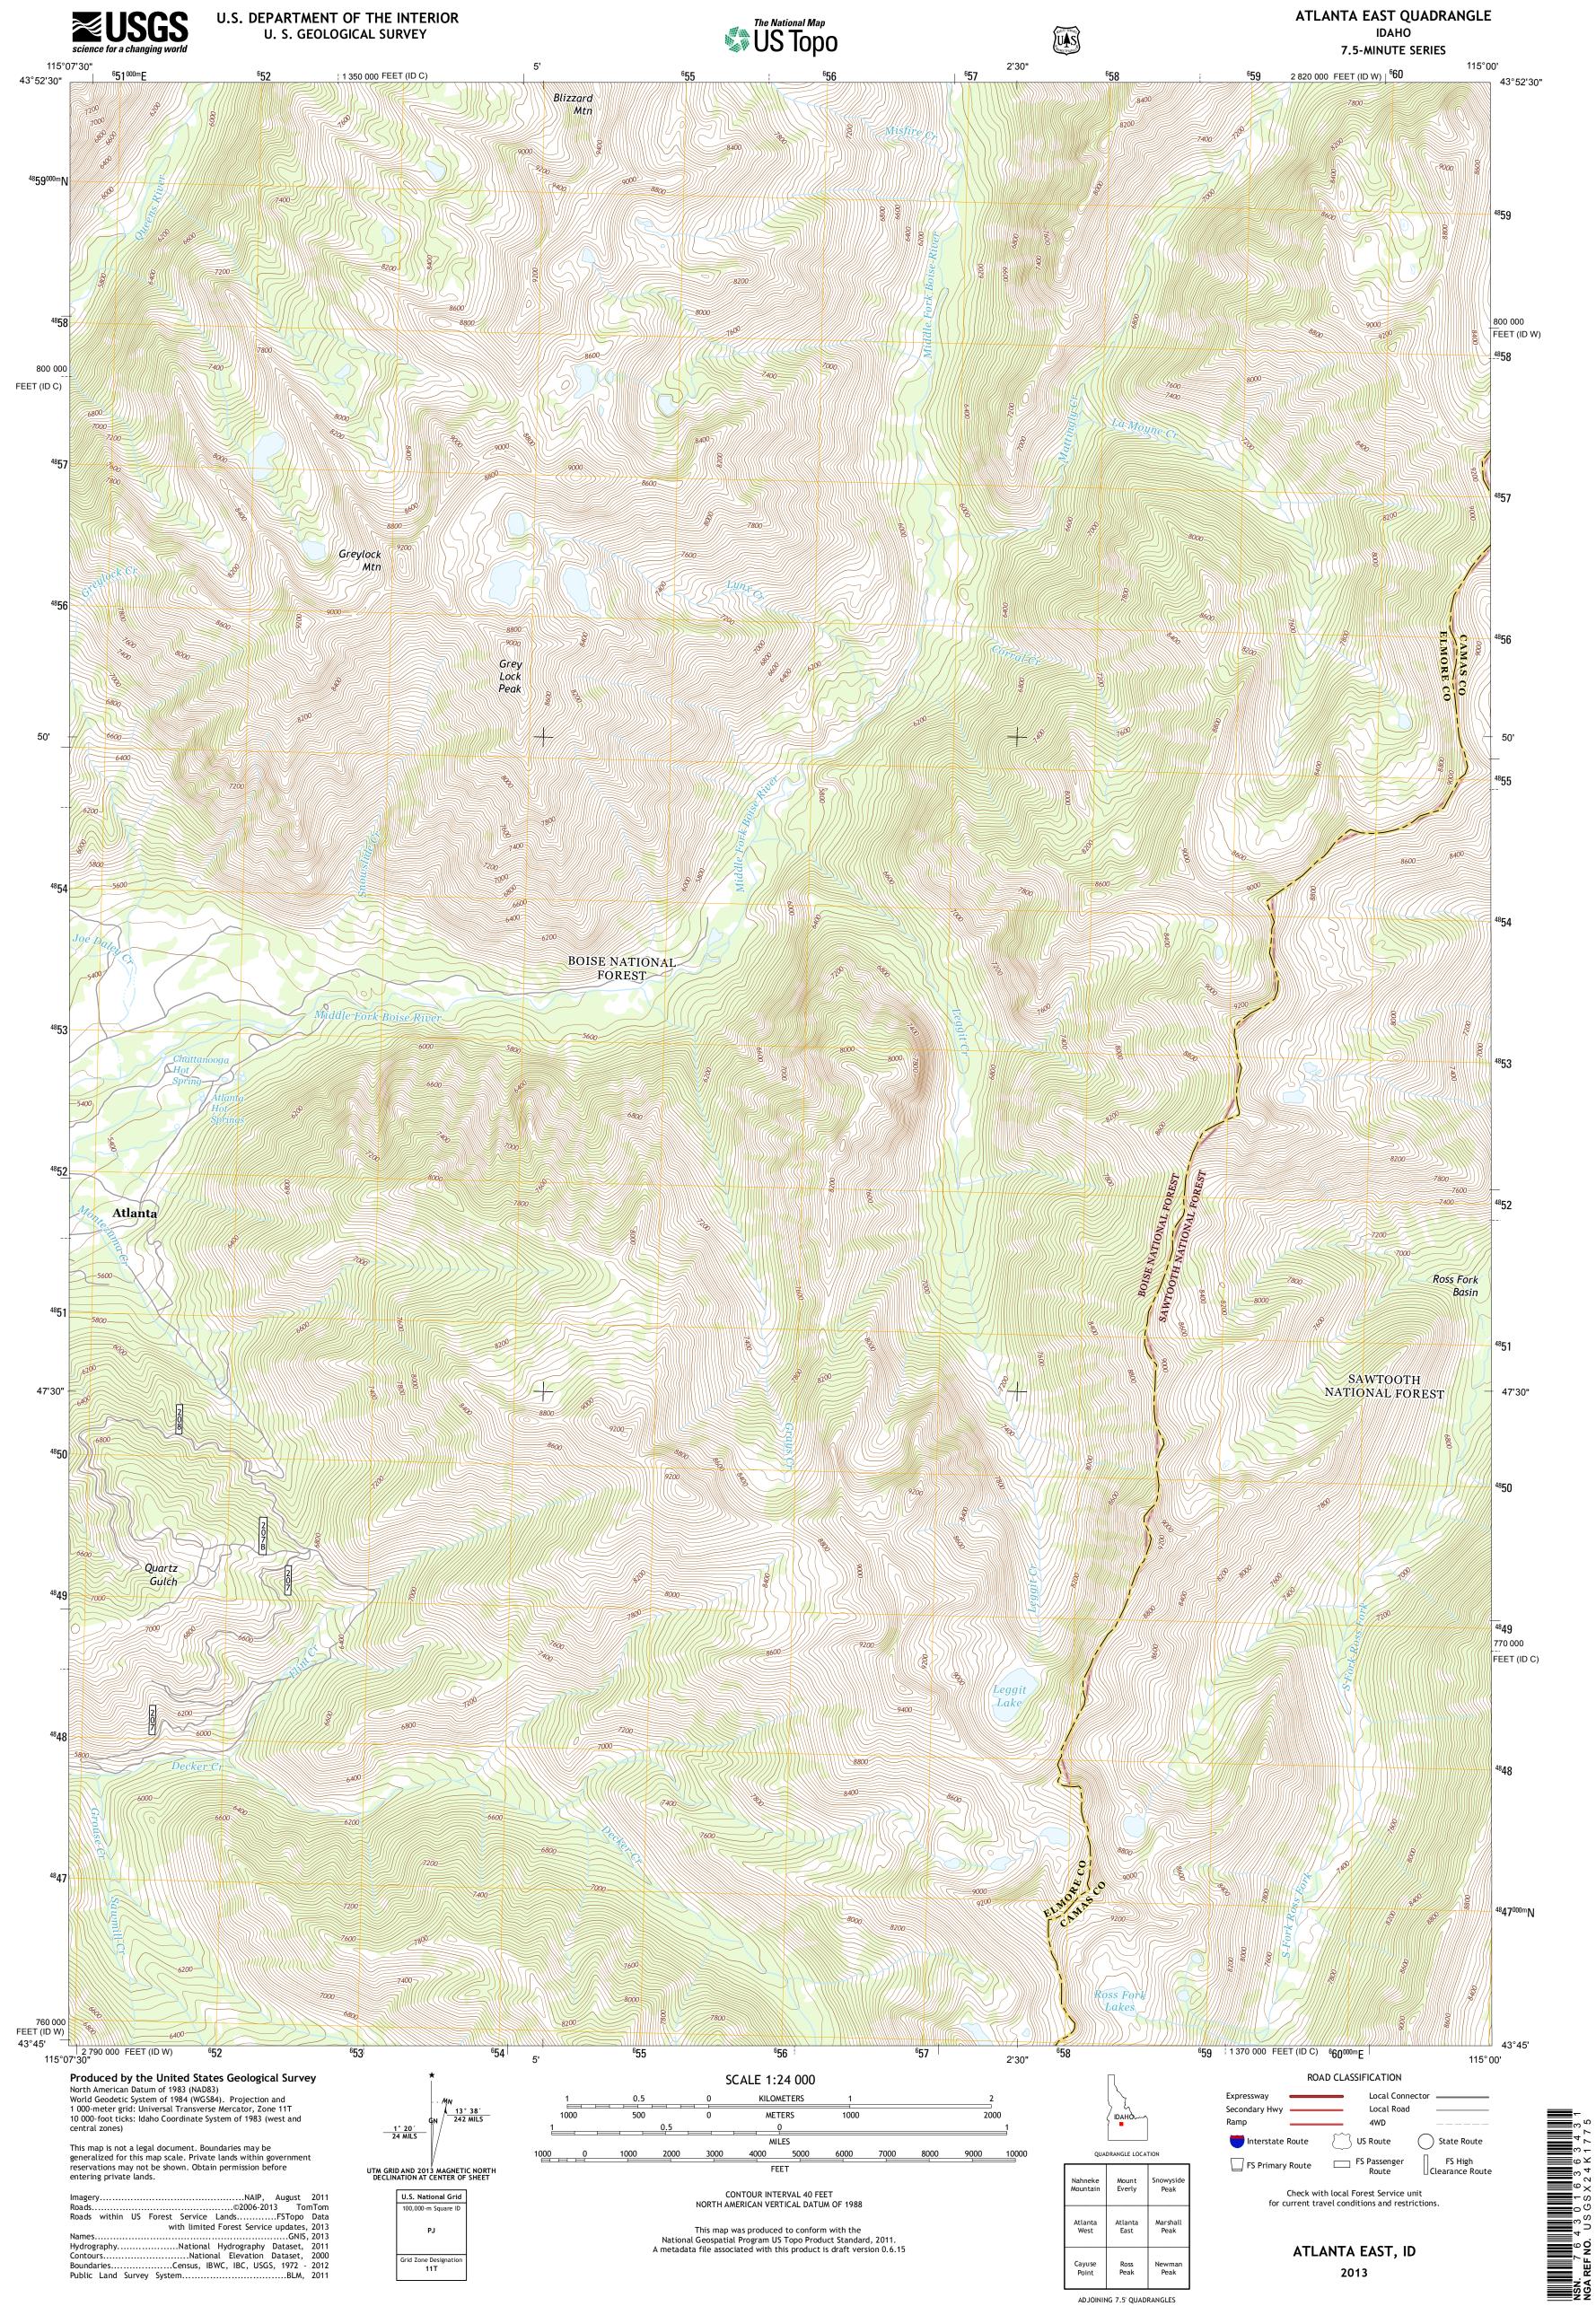

| ImageryNAIP, August 2011                        |
|-------------------------------------------------|
| Roads©2006-2013 TomTom                          |
| Roads within US Forest Service LandsFSTopo Data |
| with limited Forest Service updates, 2013       |
| NamesGNIS, 2013                                 |
| HydrographyNational Hydrography Dataset, 2011   |
| ContoursNational Elevation Dataset, 2000        |
| BoundariesCensus, IBWC, IBC, USGS, 1972 - 2012  |
| Public Land Survey SystemBLM, 2011              |

|                                                                                                                                                                                                                                                       |           |      |           | SCALE 1:24 000 |      |      |      |      |       |   |
|-------------------------------------------------------------------------------------------------------------------------------------------------------------------------------------------------------------------------------------------------------|-----------|------|-----------|----------------|------|------|------|------|-------|---|
|                                                                                                                                                                                                                                                       | 1         | 0.5  | 0         | KILOMETERS     | 1    |      |      | 2    |       |   |
| 3'<br>LS                                                                                                                                                                                                                                              | 1000      | 500  | 0         | METERS         | 1000 |      |      | 200  | 00    |   |
|                                                                                                                                                                                                                                                       | 1         | C    | ).5       | 0              |      |      |      |      | _1    |   |
|                                                                                                                                                                                                                                                       | · · · · · |      |           | MILES          |      |      |      |      |       |   |
|                                                                                                                                                                                                                                                       | 1000 0    | 1000 | 2000 3000 | 4000 5000      | 6000 | 7000 | 8000 | 9000 | 10000 |   |
| IORTH<br>IEET                                                                                                                                                                                                                                         |           |      |           | FEET           |      |      |      |      |       | N |
| CONTOUR INTERVAL 40 FEET<br>NORTH AMERICAN VERTICAL DATUM OF 1988<br>This map was produced to conform with the<br>National Geospatial Program US Topo Product Standard, 2011.<br>A metadata file associated with this product is draft version 0.6.15 |           |      |           |                |      |      |      |      |       | M |
|                                                                                                                                                                                                                                                       |           |      |           |                |      |      |      |      |       | 4 |
|                                                                                                                                                                                                                                                       |           |      |           |                |      |      |      |      |       |   |
|                                                                                                                                                                                                                                                       |           |      |           |                |      |      |      |      |       | ( |
|                                                                                                                                                                                                                                                       |           |      |           |                |      |      |      |      |       |   |