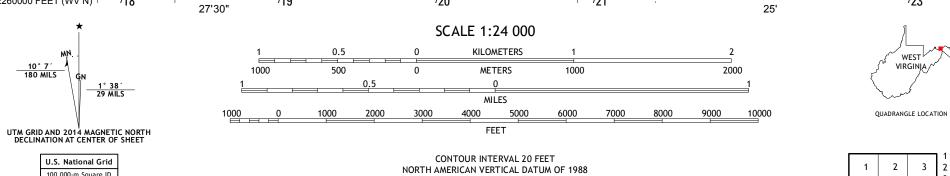

100,000-m Square II

QD

Grid Zone Designatio 17S

721

720

719

This map was produced to conform with the National Geospatial Program US Topo Product Standard, 2011. A metadata file associated with this product is draft version 0.6.16