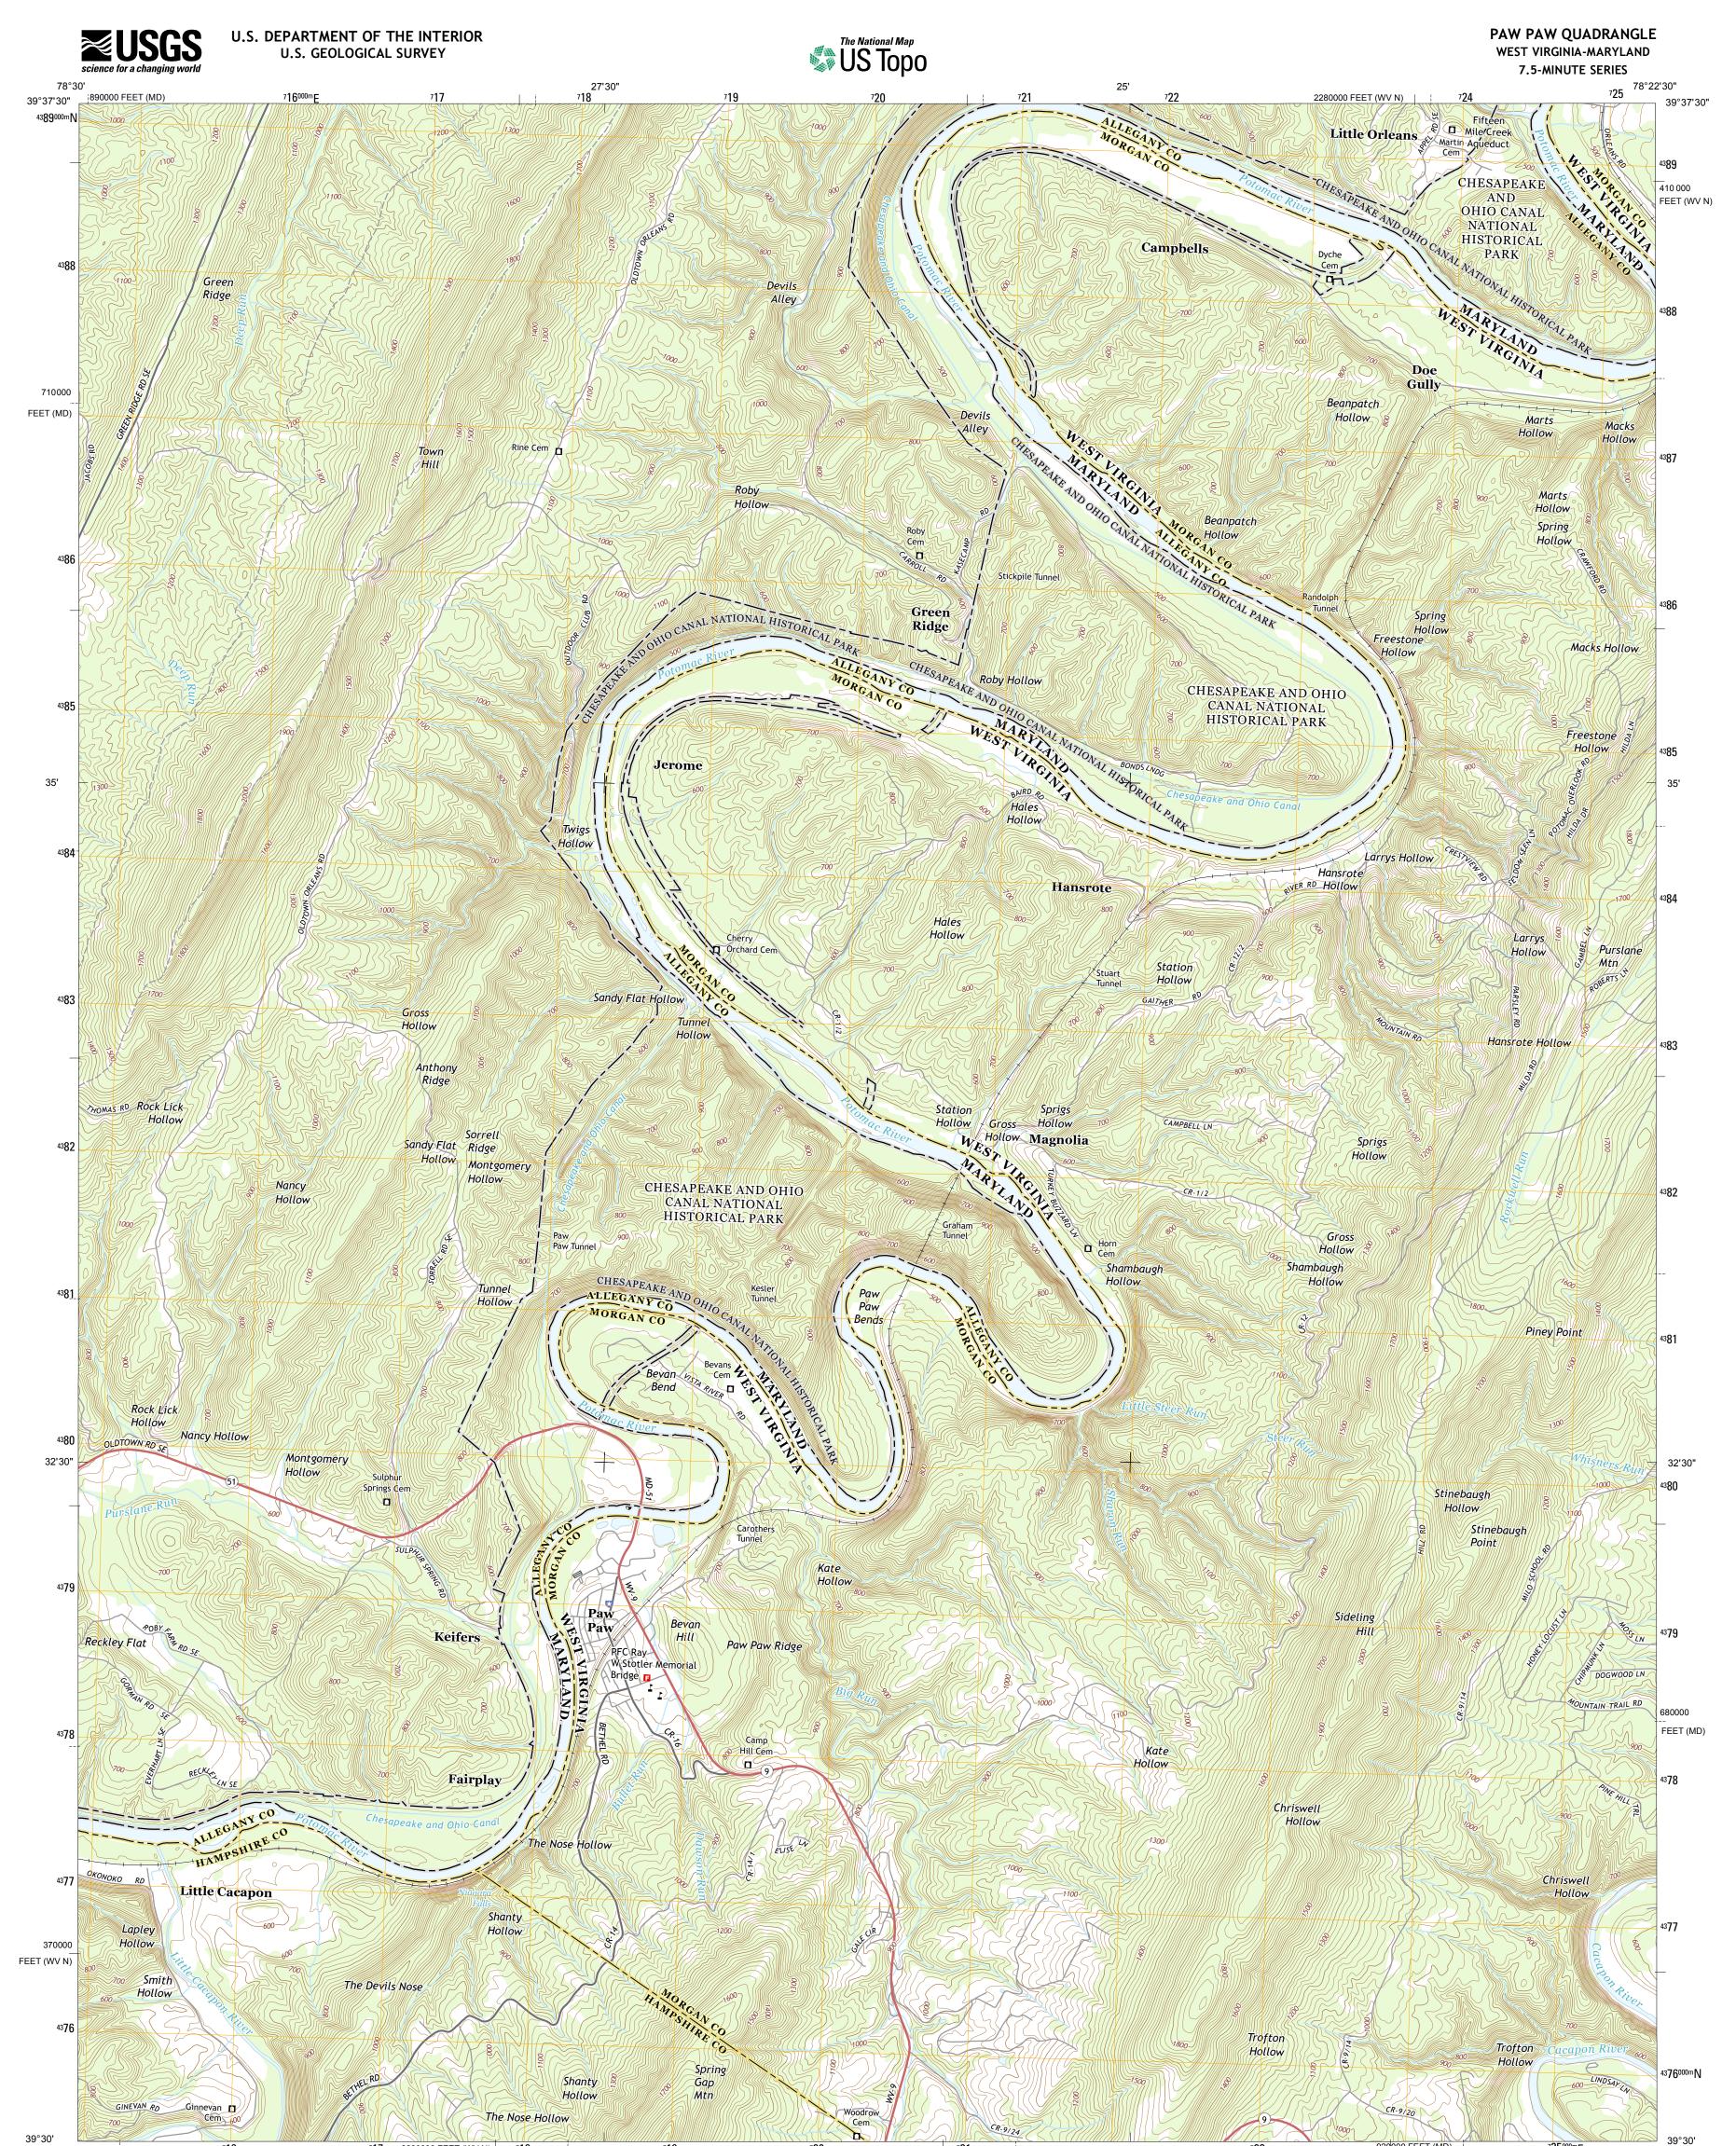

39°30'

## 78°30'

Hydrography....



Contours.....National Elevation Dataset, 2013 Boundaries.......Multiple sources; see metadata file 1972 - 2013

..National Hydrography Dataset, 2011

716

717 2260000 FEET (WV N)

718

U.S. National Grid

100,000-m Square II

QD

Grid Zone Designatio 17S



721

720

719

This map was produced to conform with the National Geospatial Program US Topo Product Standard, 2011. A metadata file associated with this product is draft version 0.6.16



723

WEST

ROAD CLASSIFICATION Local Connector Expressway Local Road Secondary Hwy 4WD US Route State Route lnterstate Route

2014

725000m F

920000 FEET (MD)

Ramp



78° 22' 30"

## NSN. 7643016404257