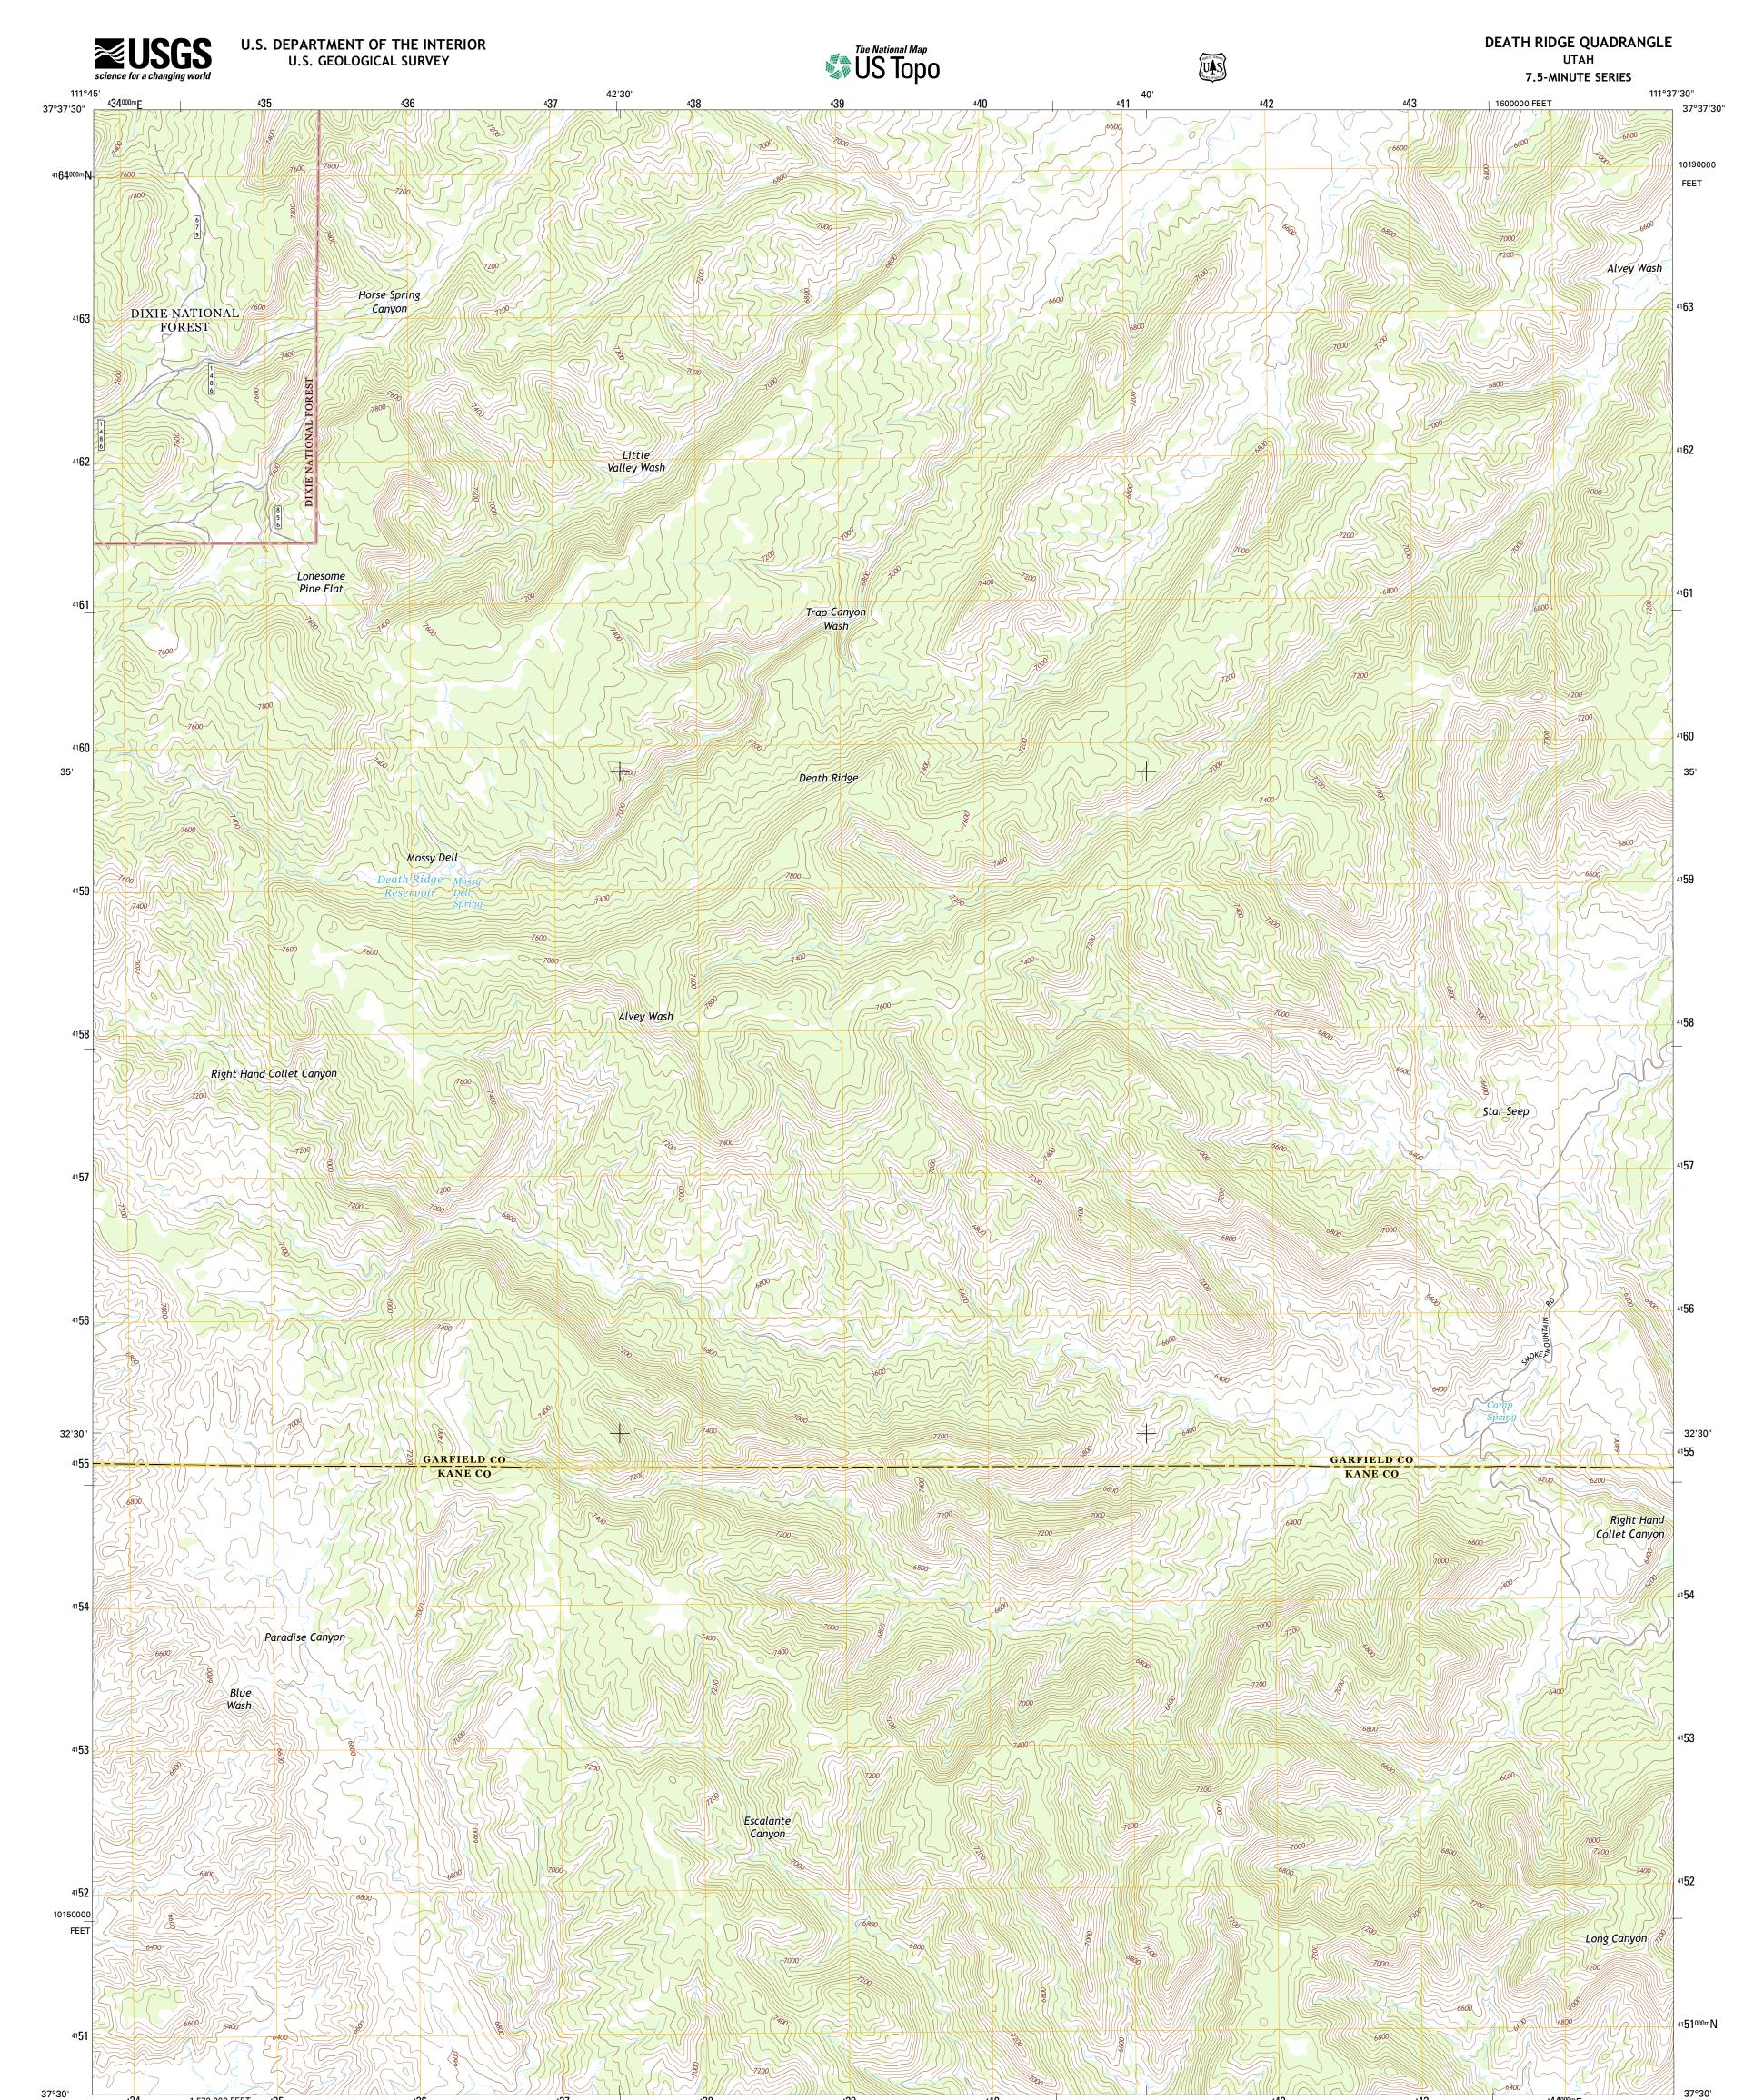

37°30'

111°45'

434

Produced by the United States Geological Survey North American Datum of 1983 (NAD83) World Geodetic System of 1984 (WGS84). Projection and 1 000-meter grid: Universal Transverse Mercator, Zone 12S 10 000-foot ticks: Utah Coordinate System of 1983 (south zone)

1 570 000 FEET 435

436

0° 25 ′ 7 MILS

VG

Grid Zone Designation 12S

This map is not a legal document. Boundaries may be generalized for this map scale. Private lands within government reservations may not be shown. Obtain permission before entering private lands.

| Imagery                              | NAIP, June 2011           |
|--------------------------------------|---------------------------|
| Roads                                | HERE, ©2013               |
| Roads within US Forest Service Lands | SFSTopo Data              |
| with limited Fore                    | st Service updates, 2013  |
| Names                                | GNIS, 2013                |
| HydrographyNational Hydr             | ography Dataset, 2011     |
| ContoursNational El                  | evation Dataset, 1999     |
| BoundariesMultiple sources; see m    | netadata file 1972 - 2013 |
| Public Land Survey System            | BLM, 2011                 |