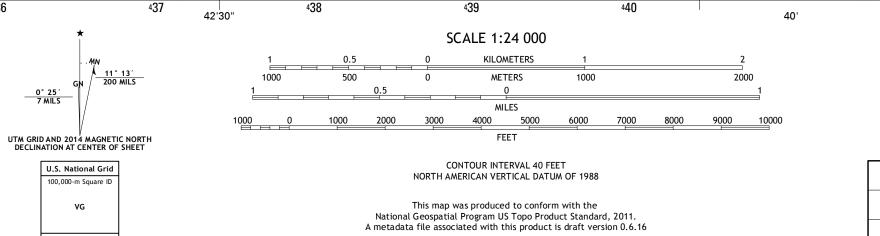

37°30'

111°45'

434

Produced by the United States Geological Survey North American Datum of 1983 (NAD83) World Geodetic System of 1984 (WGS84). Projection and 1 000-meter grid: Universal Transverse Mercator, Zone 12S 10 000-foot ticks: Utah Coordinate System of 1983 (south zone)

1 570 000 FEET 435

436

0° 25 ′ 7 MILS

VG

Grid Zone Designation 12S

This map is not a legal document. Boundaries may be generalized for this map scale. Private lands within government reservations may not be shown. Obtain permission before entering private lands.