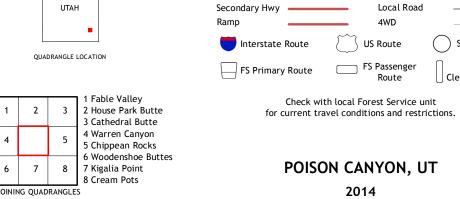

ADJOINING QUADRANGLES

Expressway

608

609000mE

ROAD CLASSIFICATION

Local Connector

State Route

FS High Clearance Route