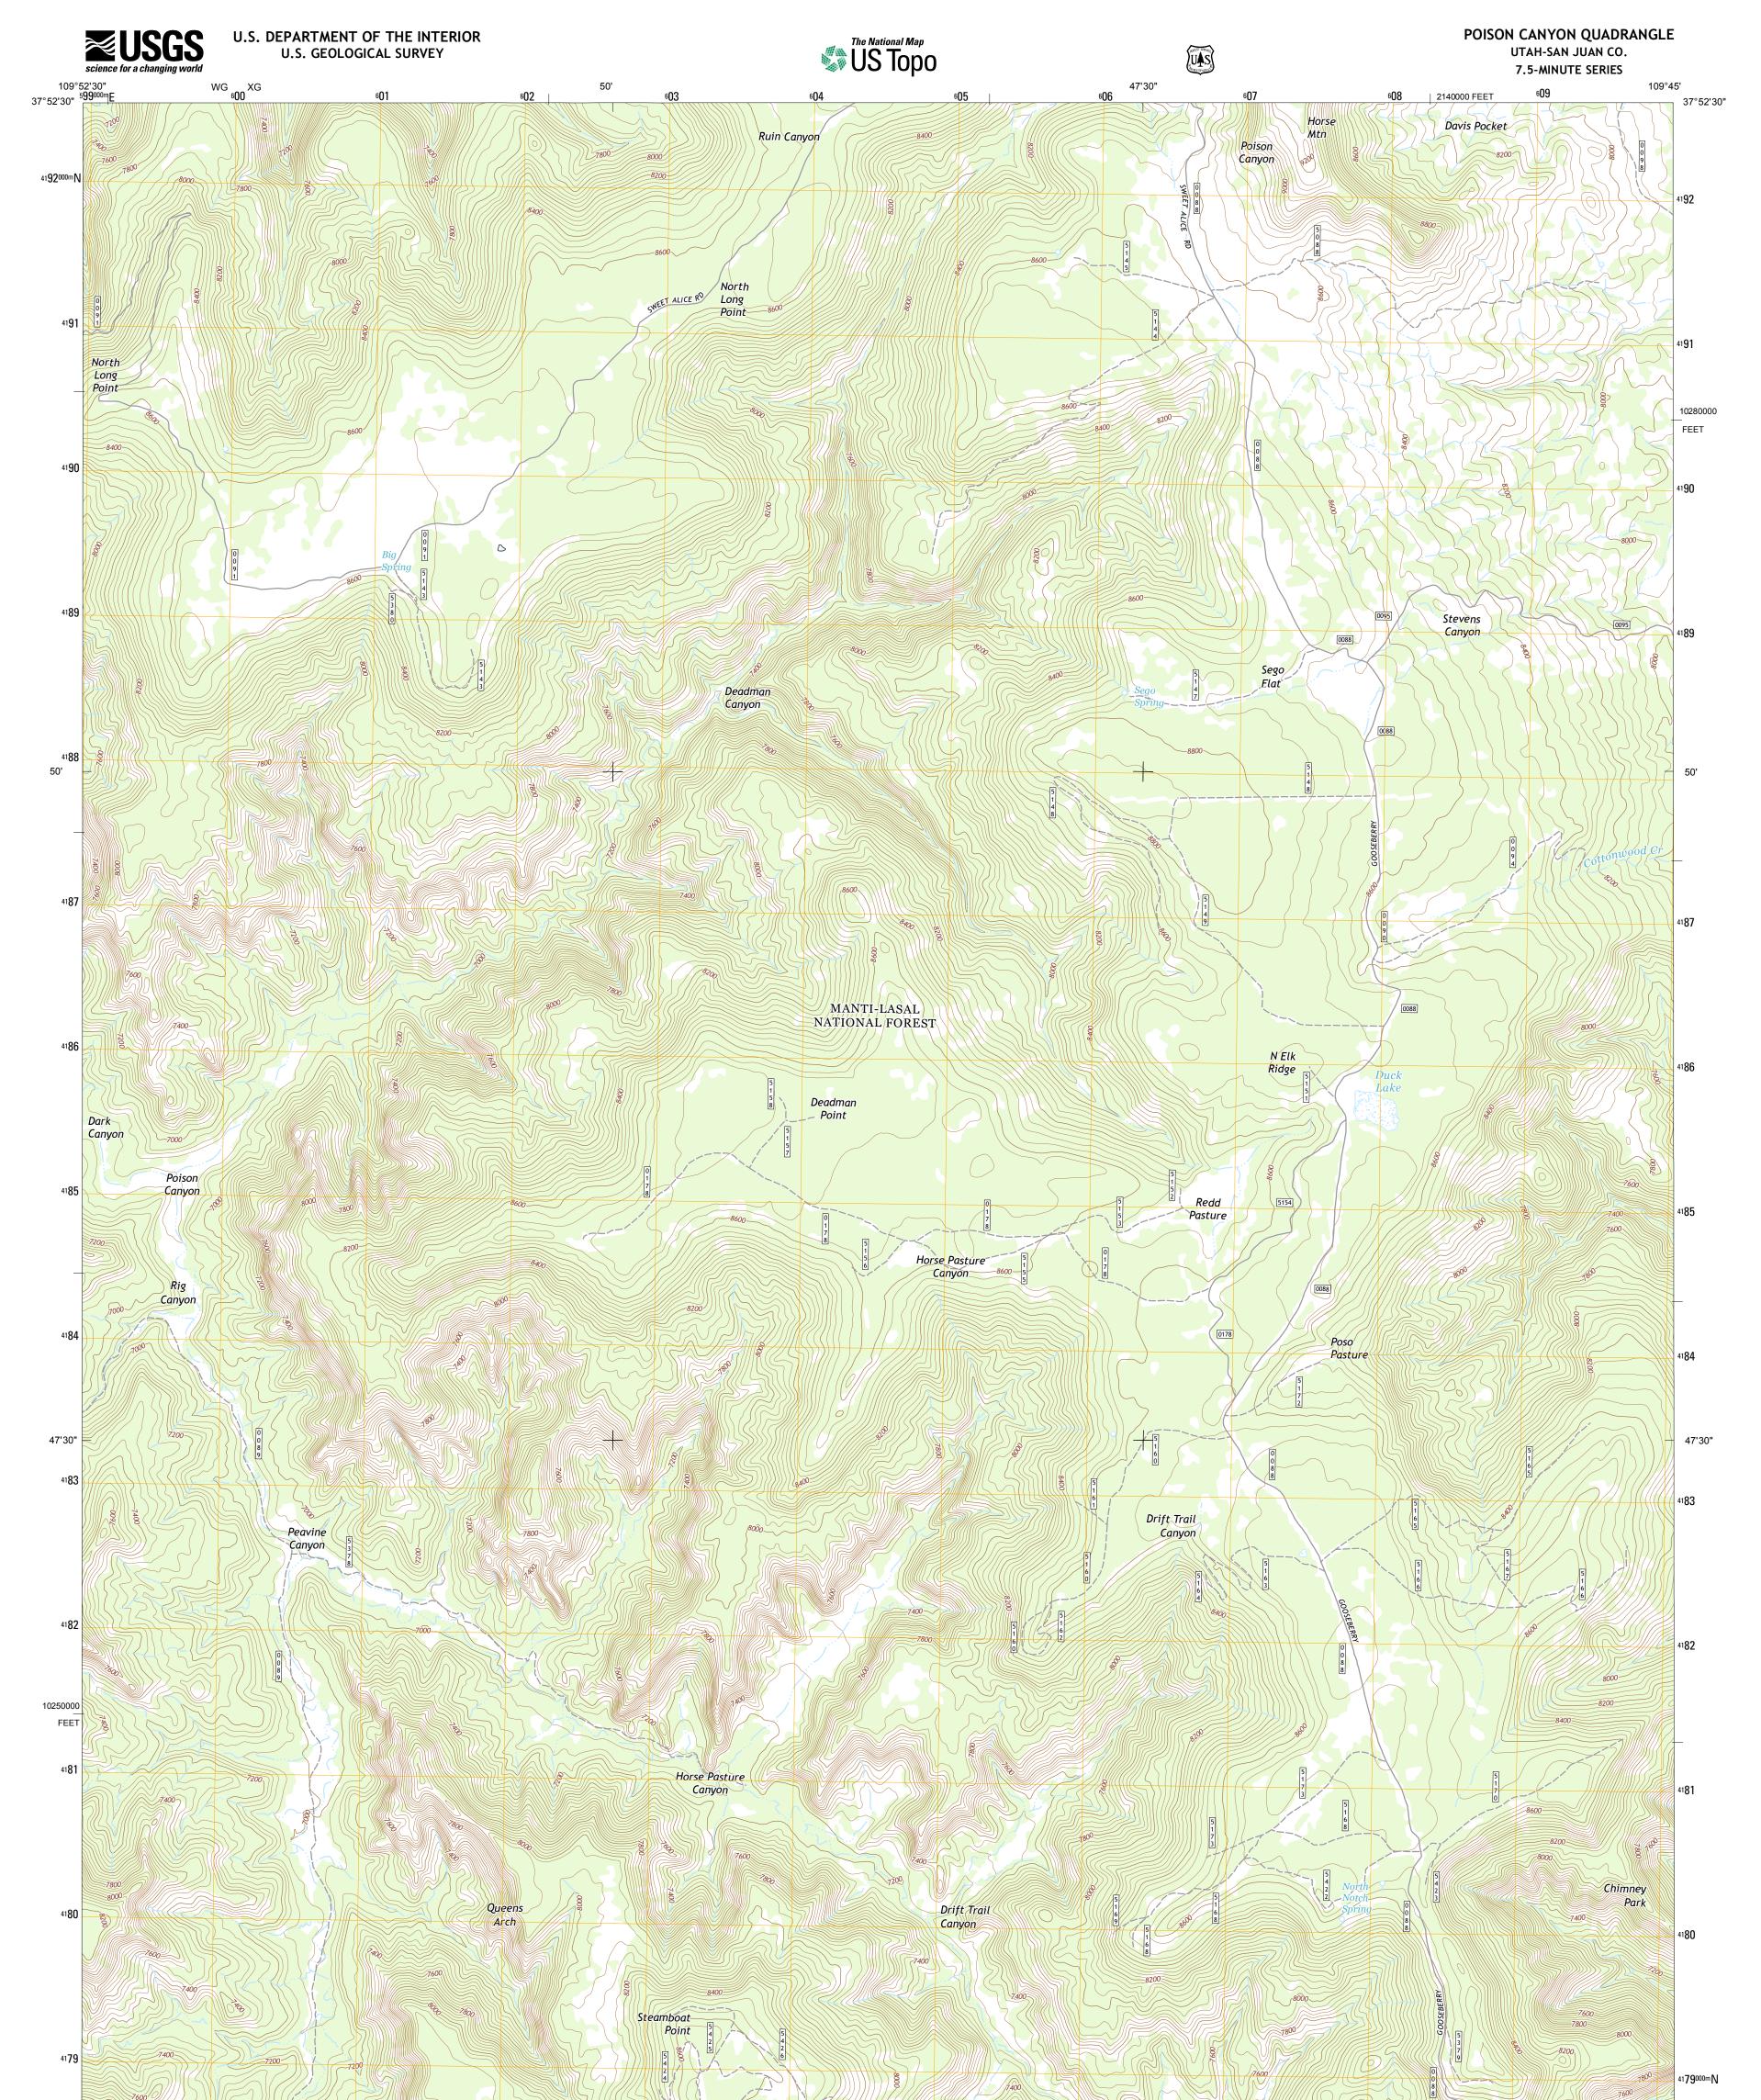

37°45'

109°52'30"

37°45' 109°45'

601

U.S. National Grid

100,000-m Square ID

wg xg

Grid Zone Designation 12S

This map is not a legal document. Boundaries may be generalized for this map scale. Private lands within government reservations may not be shown. Obtain permission before entering private lands.

WG<sup>600</sup> XG

| ImageryNAIP, June 2011                                    |
|-----------------------------------------------------------|
| Roads HERE, ©2013                                         |
| Roads within US Forest Service LandsFSTopo Data           |
| with limited Forest Service updates, 2013                 |
| NamesGNIS, 2013                                           |
| HydrographyNational Hydrography Dataset, 2011             |
| Contours Dational Elevation Dataset, 1999                 |
| BoundariesMultiple sources; see metadata file 1972 - 2013 |
| Public Land Survey SystemBLM, 2011                        |
|                                                           |

ADJOINING QUADRANGLES

Expressway

608

609000mE

ROAD CLASSIFICATION

Local Connector

State Route

FS High Clearance Route