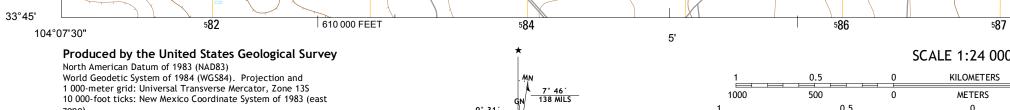

U.S. National Grid 100,000-m Square ID

ET

Grid Zone Designation 13S

0° 31 ′ 9 MILS

This map is not a legal document. Boundaries may be generalized for this map scale. Private lands within government reservations may not be shown. Obtain permission before entering private lands.

zone)

| Imagery                    | NAIP, May 2011                       |
|----------------------------|--------------------------------------|
| Roads                      | ©2006-2013 TomTom                    |
| Names                      | GNIS, 2013                           |
| Hydrography                | National Hydrography Dataset, 2011   |
| Contours                   | National Elevation Dataset, 1999     |
| Boundaries                 | Census, IBWC, IBC, USGS, 1972 - 2012 |
| Public Land Survey System. | BLM, 2011                            |
|                            |                                      |