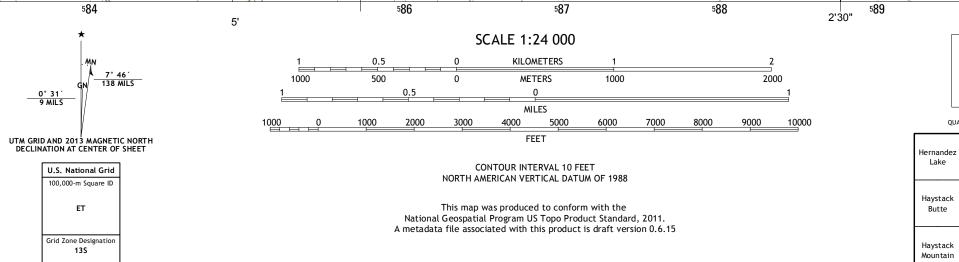

zone)

| Imagery                    | NAIP, May 2011                       |
|----------------------------|--------------------------------------|
| Roads                      | ©2006-2013 TomTom                    |
| Names                      | GNIS, 2013                           |
| Hydrography                | National Hydrography Dataset, 2011   |
| Contours                   | National Elevation Dataset, 1999     |
| Boundaries                 | Census, IBWC, IBC, USGS, 1972 - 2012 |
| Public Land Survey System. | BLM, 2011                            |
|                            |                                      |