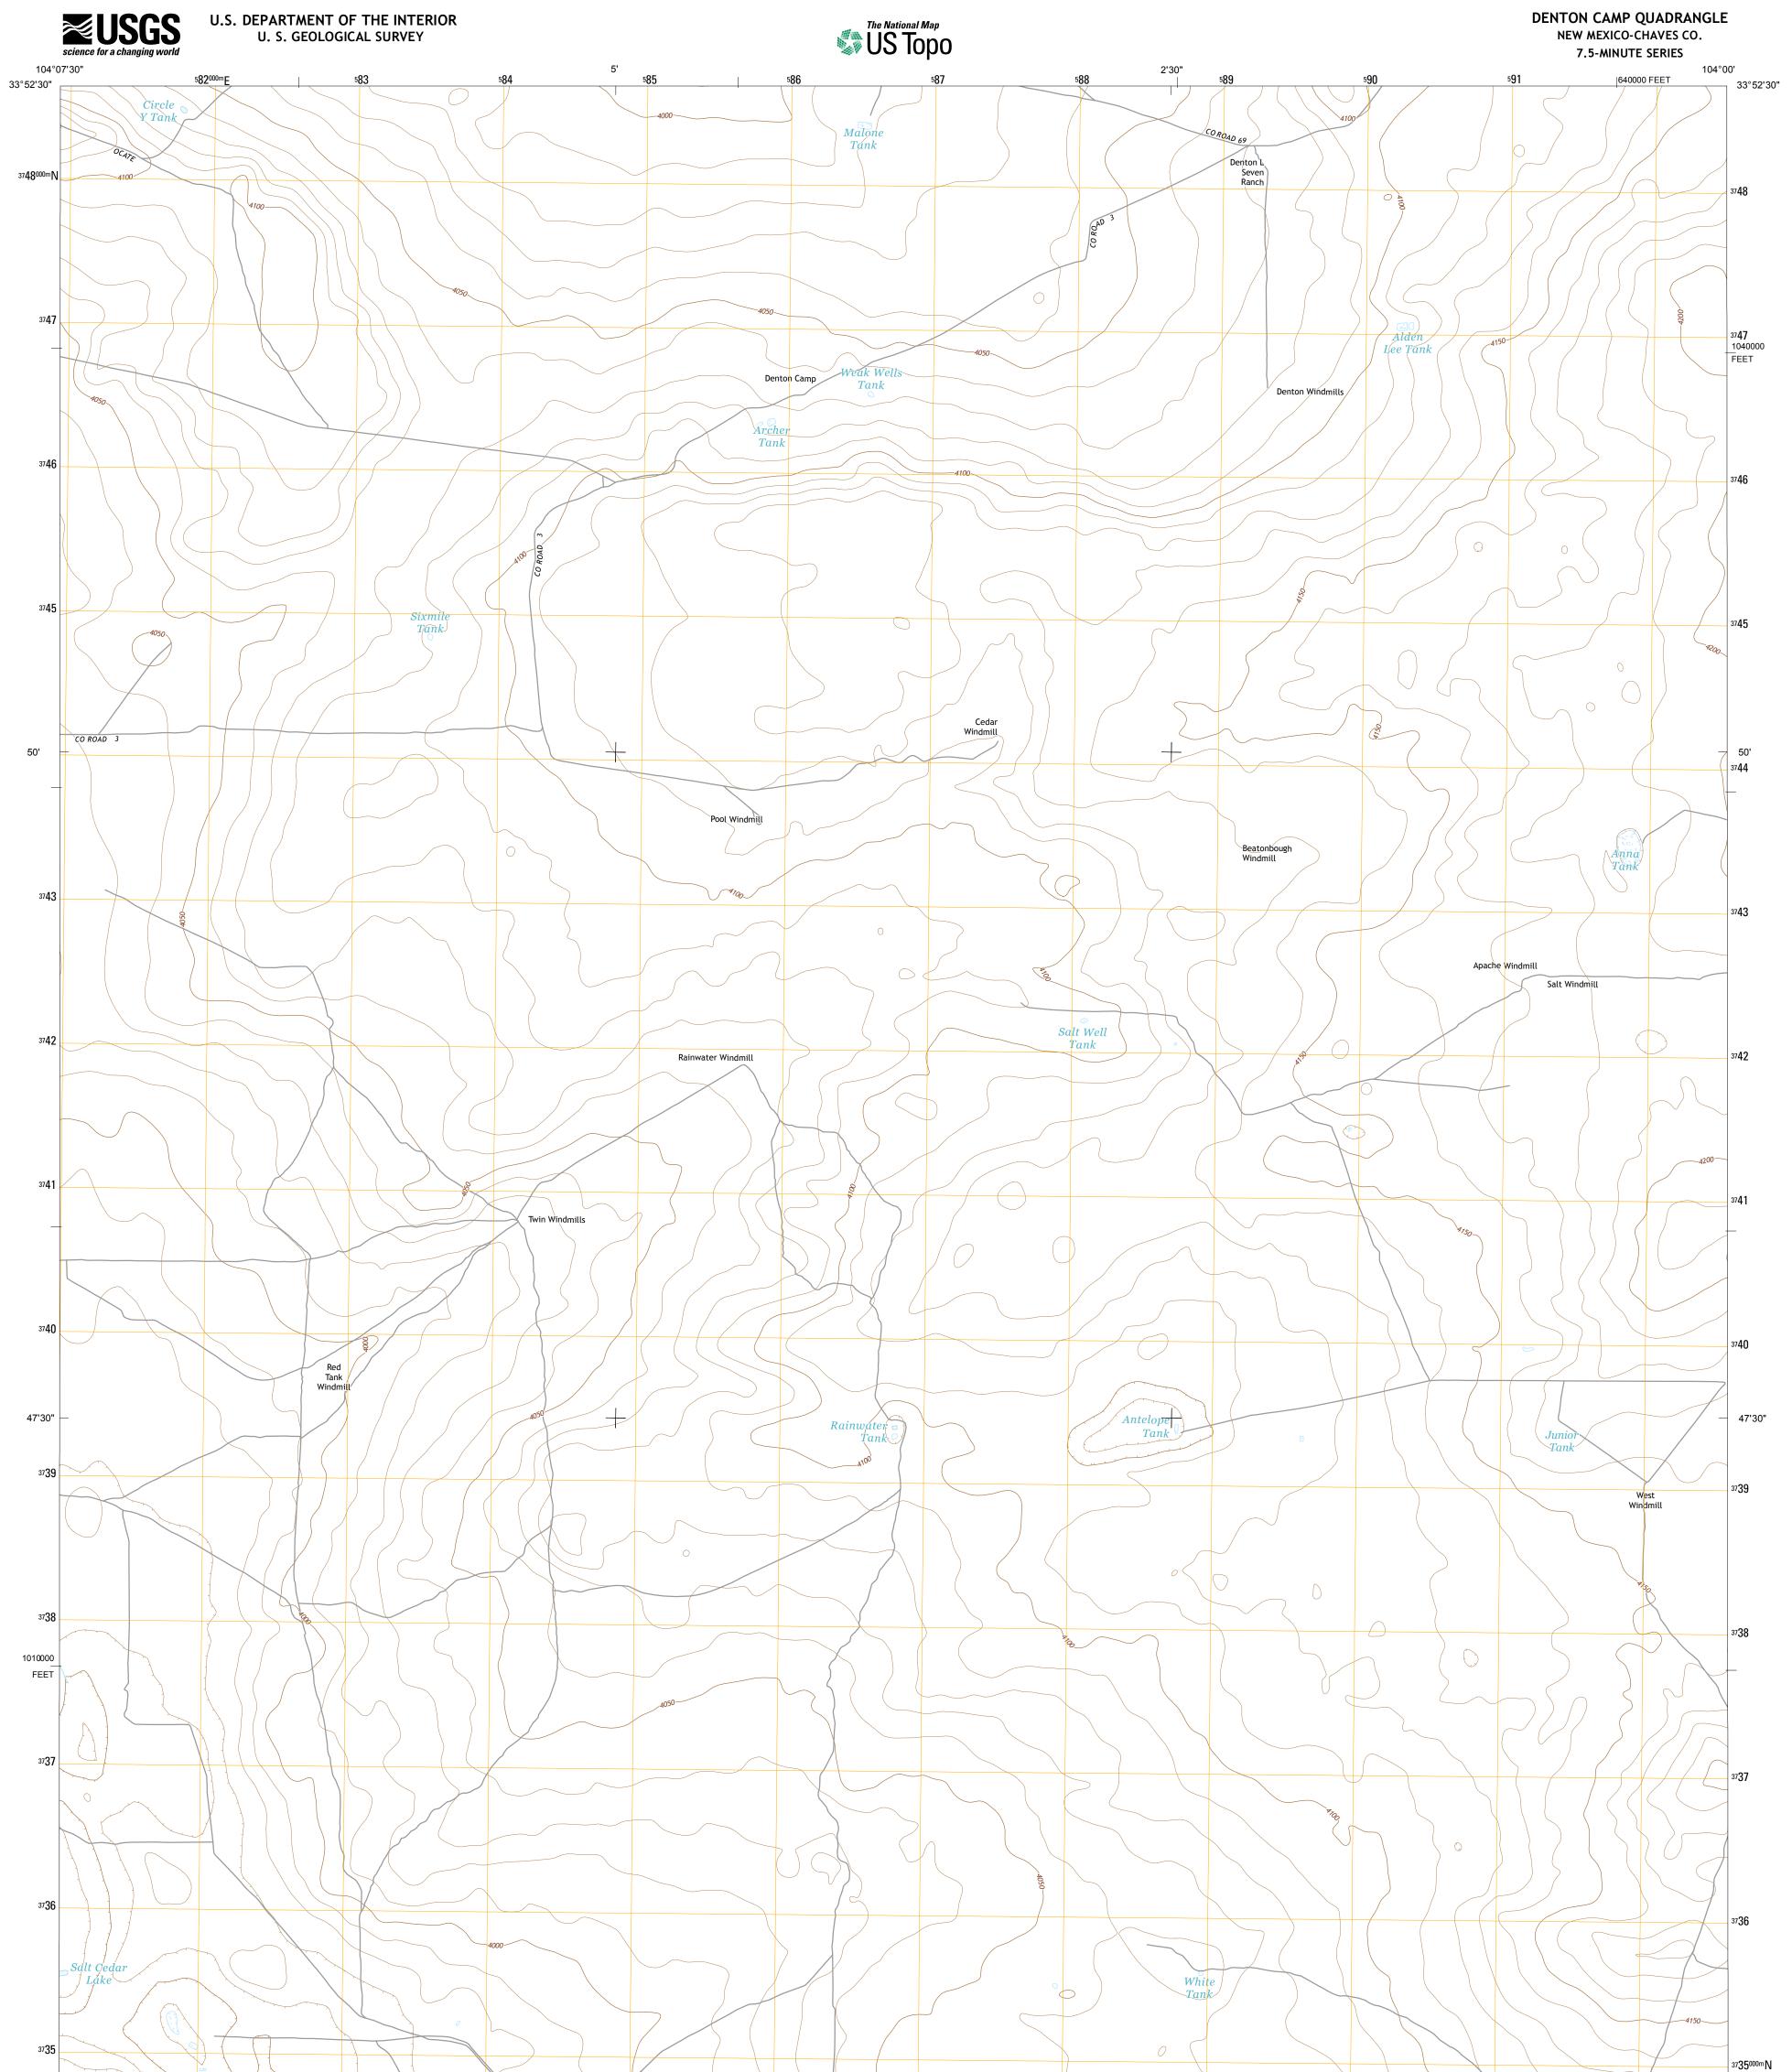

U.S. National Grid 100,000-m Square ID

ET

Grid Zone Designation 13S

0° 31 ′ 9 MILS

This map is not a legal document. Boundaries may be generalized for this map scale. Private lands within government reservations may not be shown. Obtain permission before entering private lands.

zone)

| Imagery                    | NAIP, May 2011                       |
|----------------------------|--------------------------------------|
| Roads                      | ©2006-2013 TomTom                    |
| Names                      | GNIS, 2013                           |
| Hydrography                | National Hydrography Dataset, 2011   |
| Contours                   | National Elevation Dataset, 1999     |
| Boundaries                 | Census, IBWC, IBC, USGS, 1972 - 2012 |
| Public Land Survey System. | BLM, 2011                            |
|                            |                                      |

5**88** 

33°45'

NSN. 764301638296