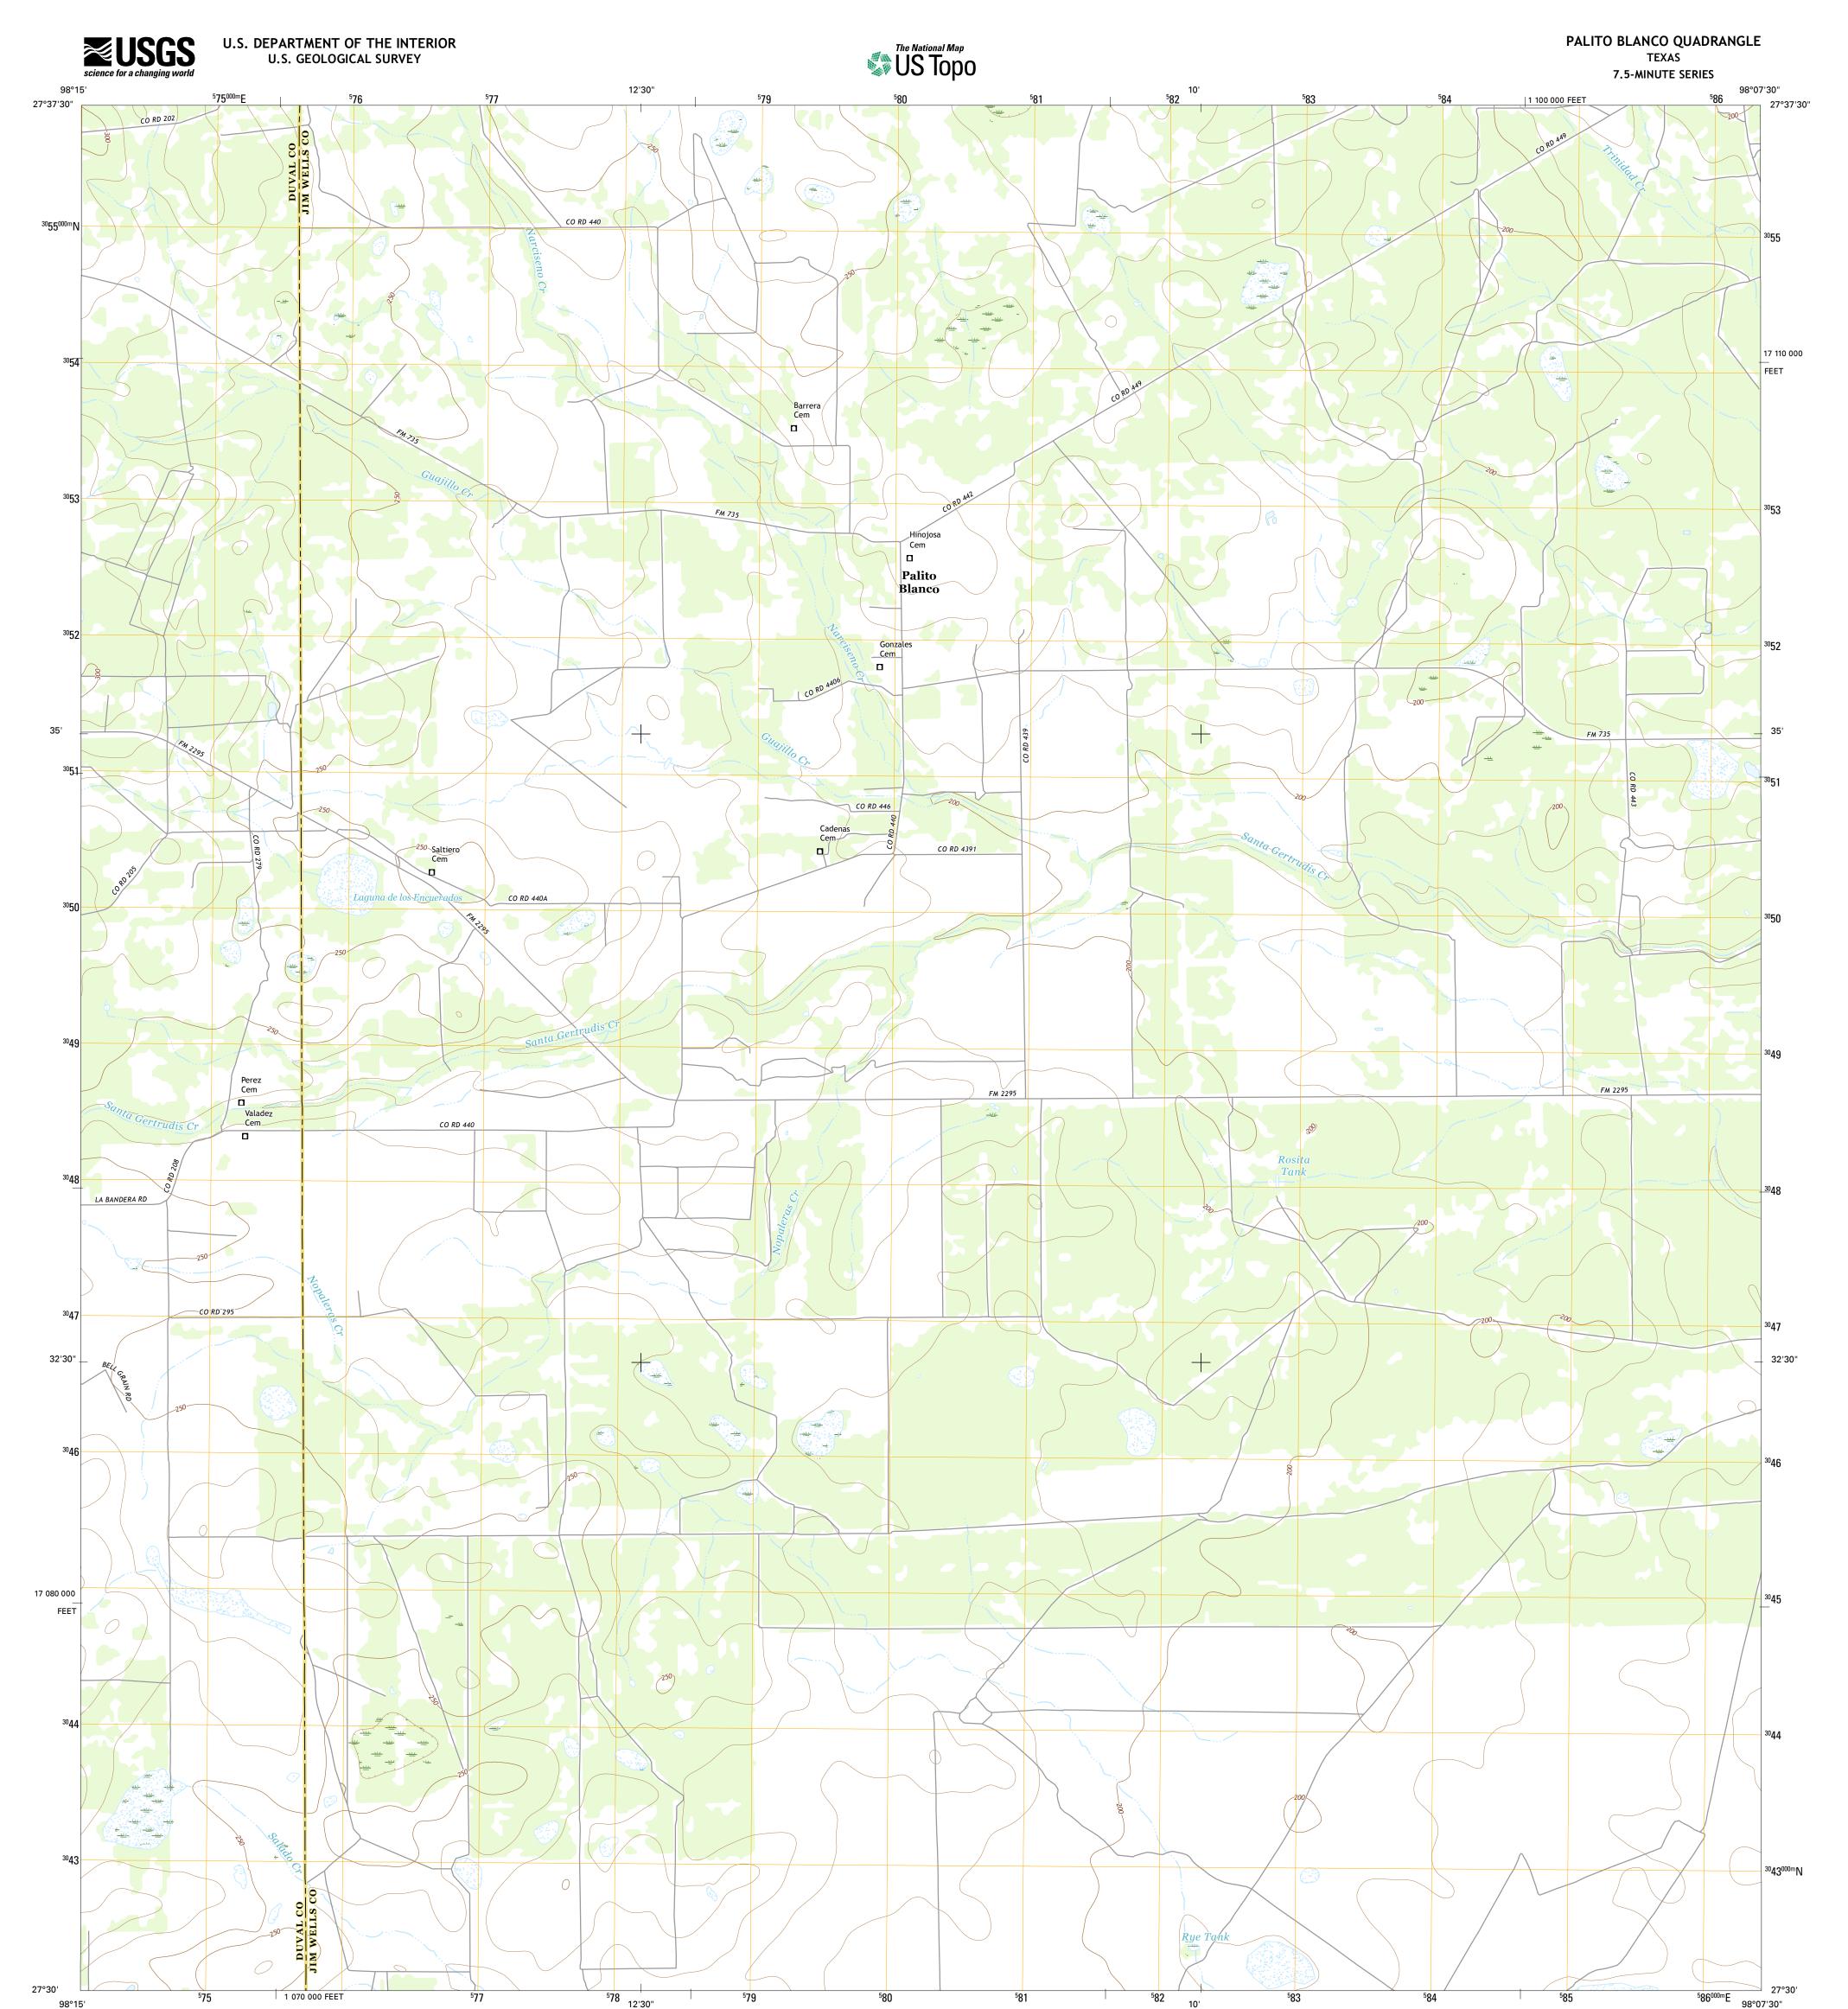

Produced by the United States Geological Survey North American Datum of 1983 (NAD83) World Geodetic System of 1984 (WGS84). Projection and 1 000-meter grid: Universal Transverse Mercator, Zone 14R 10 000-foot ticks: Texas Coordinate System of 1983 (south zone)

This map is not a legal document. Boundaries may be generalized for this map scale. Private lands within government reservations may not be shown. Obtain permission before entering private lands.

| ImageryNAIP, May                                     | 2014 |
|------------------------------------------------------|------|
| Roads U.S. Census Bureau, 2014 -                     | 2015 |
| NamesGNIS,                                           | 2015 |
| HydrographyNational Hydrography Dataset,             | 2014 |
| ContoursNational Elevation Dataset,                  | 2008 |
| BoundariesMultiple sources; see metadata file 1972 - | 2015 |

Wetlands......FWS National Wetlands Inventory 1977 - 2014

NSN. 7643016397586

\_

State Route