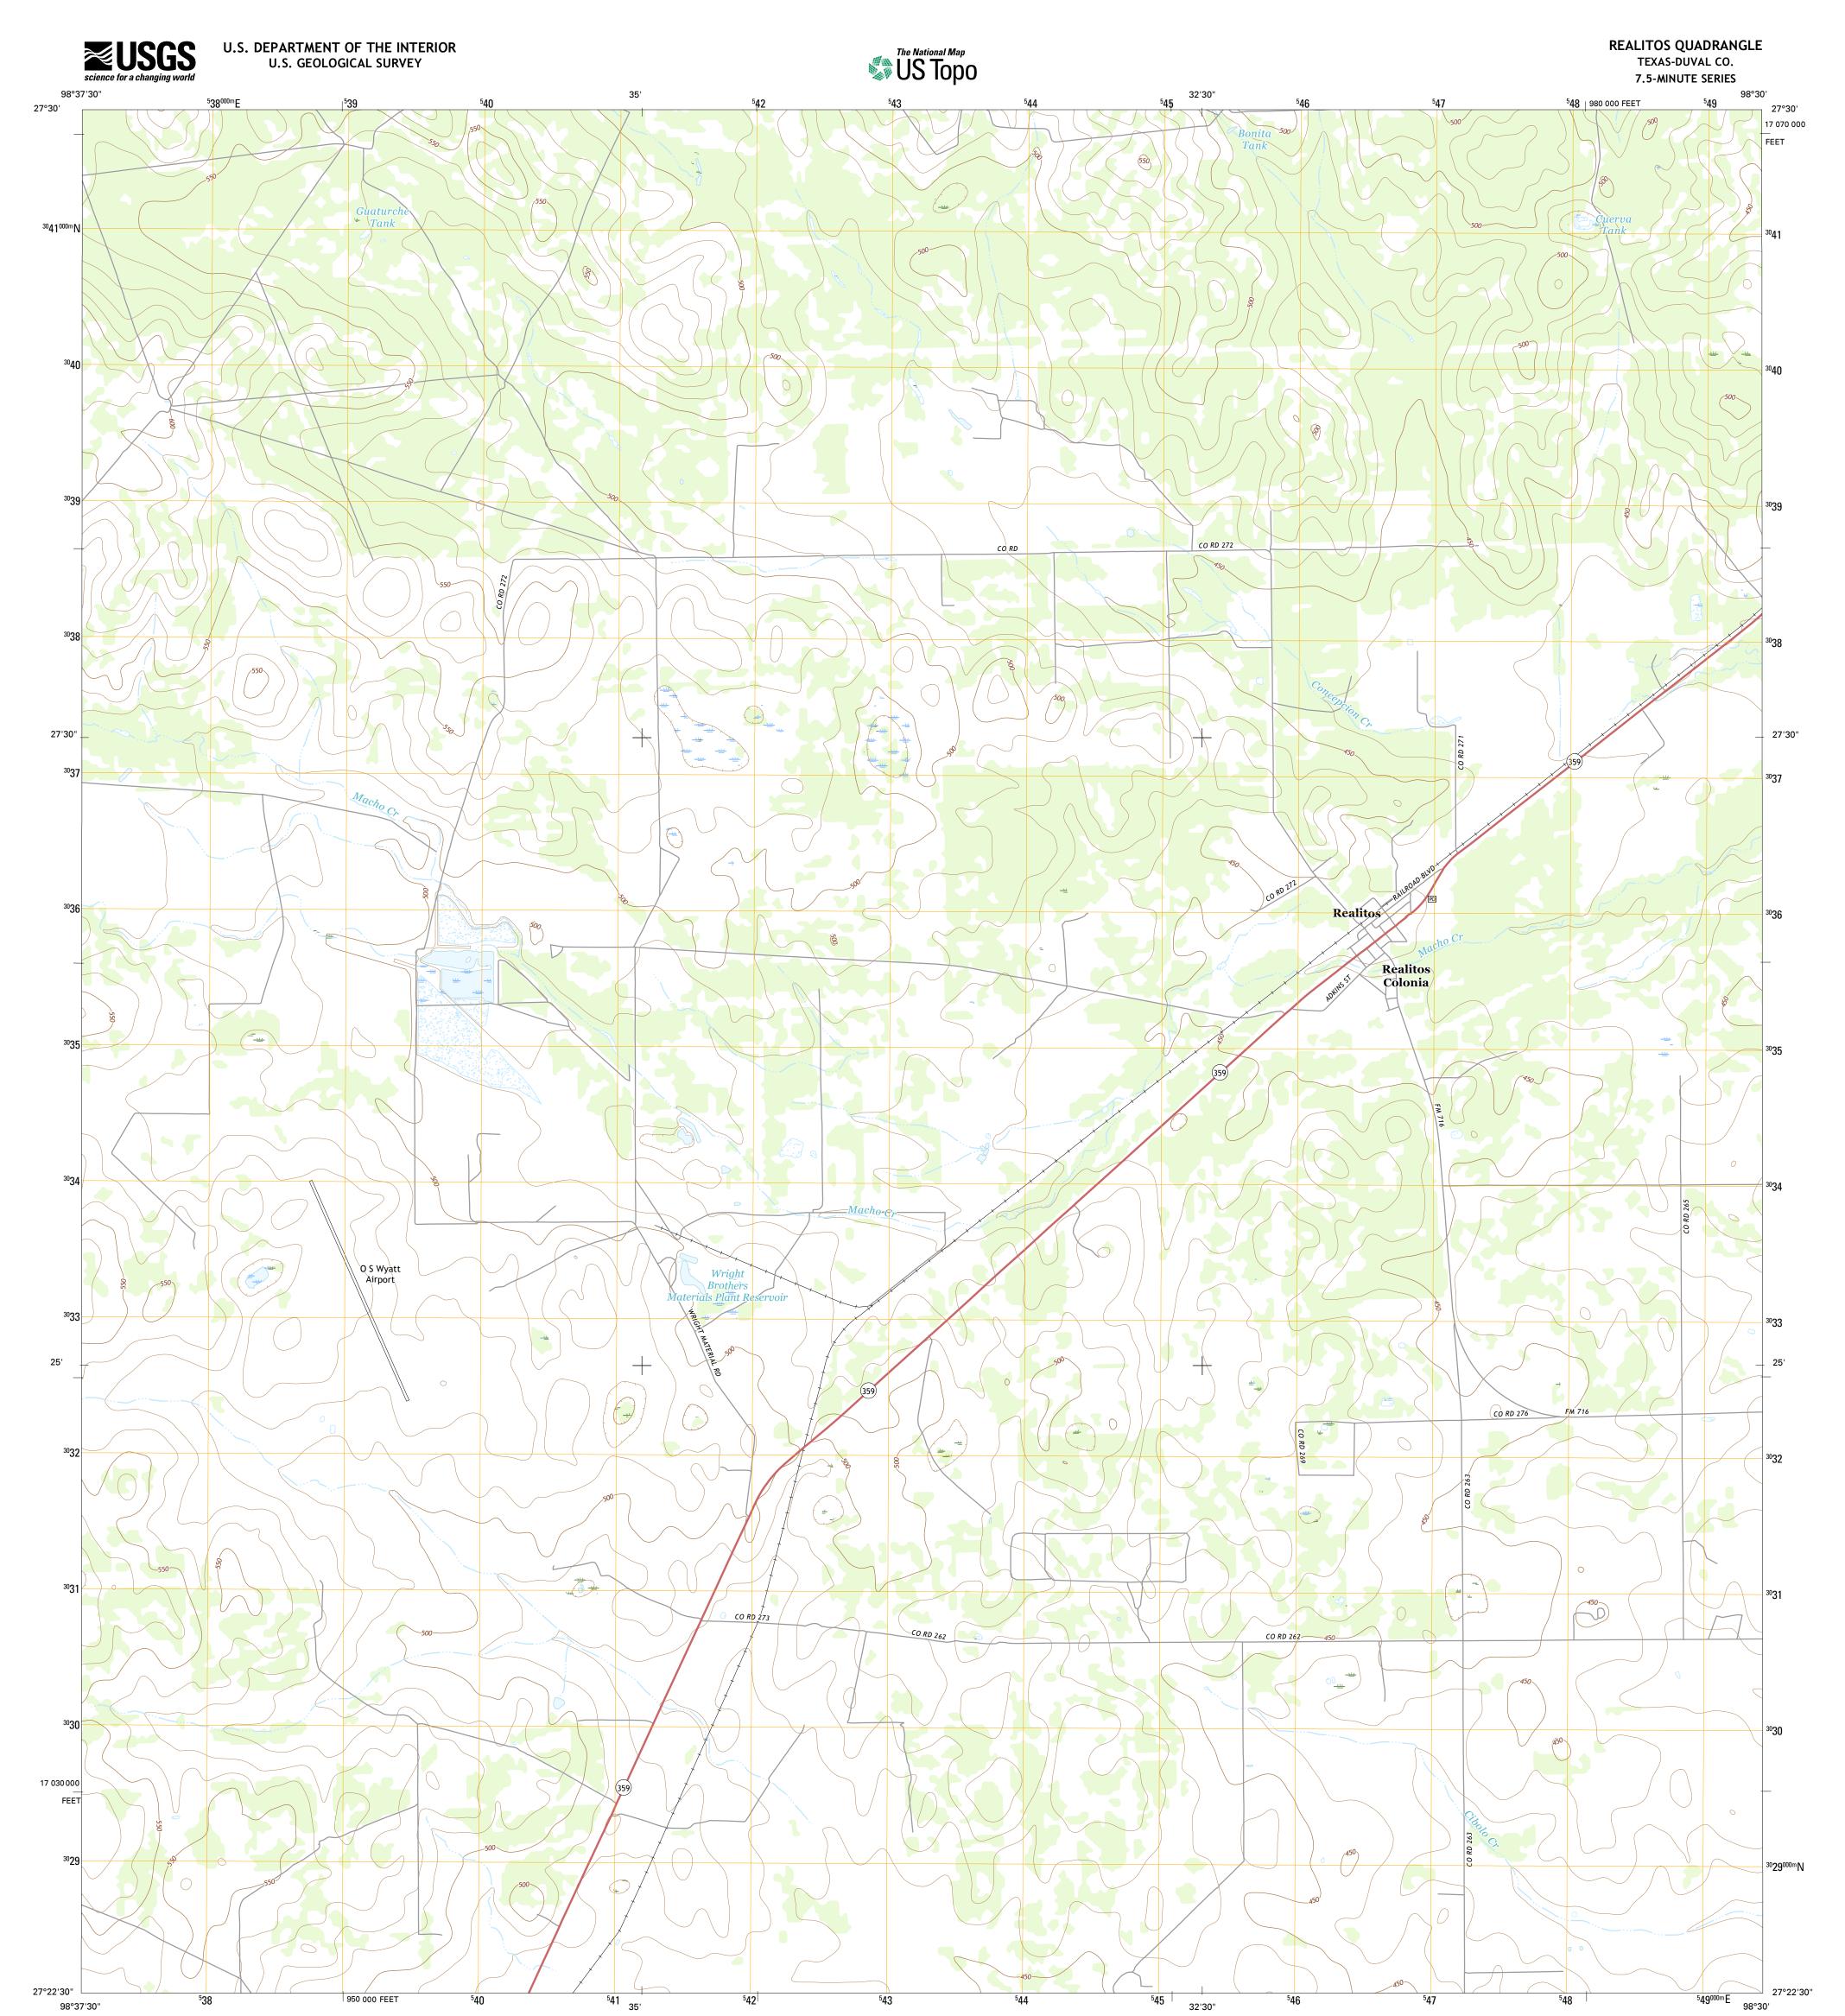

## Produced by the United States Geological Survey North American Datum of 1983 (NAD83) World Geodetic System of 1984 (WGS84). Projection and 1 000-meter grid: Universal Transverse Mercator, Zone 14R 10 000-foot ticks: Texas Coordinate System of 1983 (south zone)

This map is not a legal document. Boundaries may be generalized for this map scale. Private lands within government reservations may not be shown. Obtain permission before entering private lands.

| ImageryNAIP, May                                   | 2014   |
|----------------------------------------------------|--------|
| Roads U.S. Census Bureau, 2014                     | 2015   |
| NamesGNIS,                                         | 2015   |
| HydrographyNational Hydrography Dataset,           | 2014   |
| ContoursNational Elevation Dataset,                | 2008   |
| BoundariesMultiple sources; see metadata file 1972 | - 2015 |

Wetlands......FWS National Wetlands Inventory 1977 - 2014

ROAD CLASSIFICATION

US Route

REALITOS, TX

2016

\_\_\_\_\_

\_\_\_\_\_

Local Connector \_\_\_\_

\_

State Route

Local Road

4WD