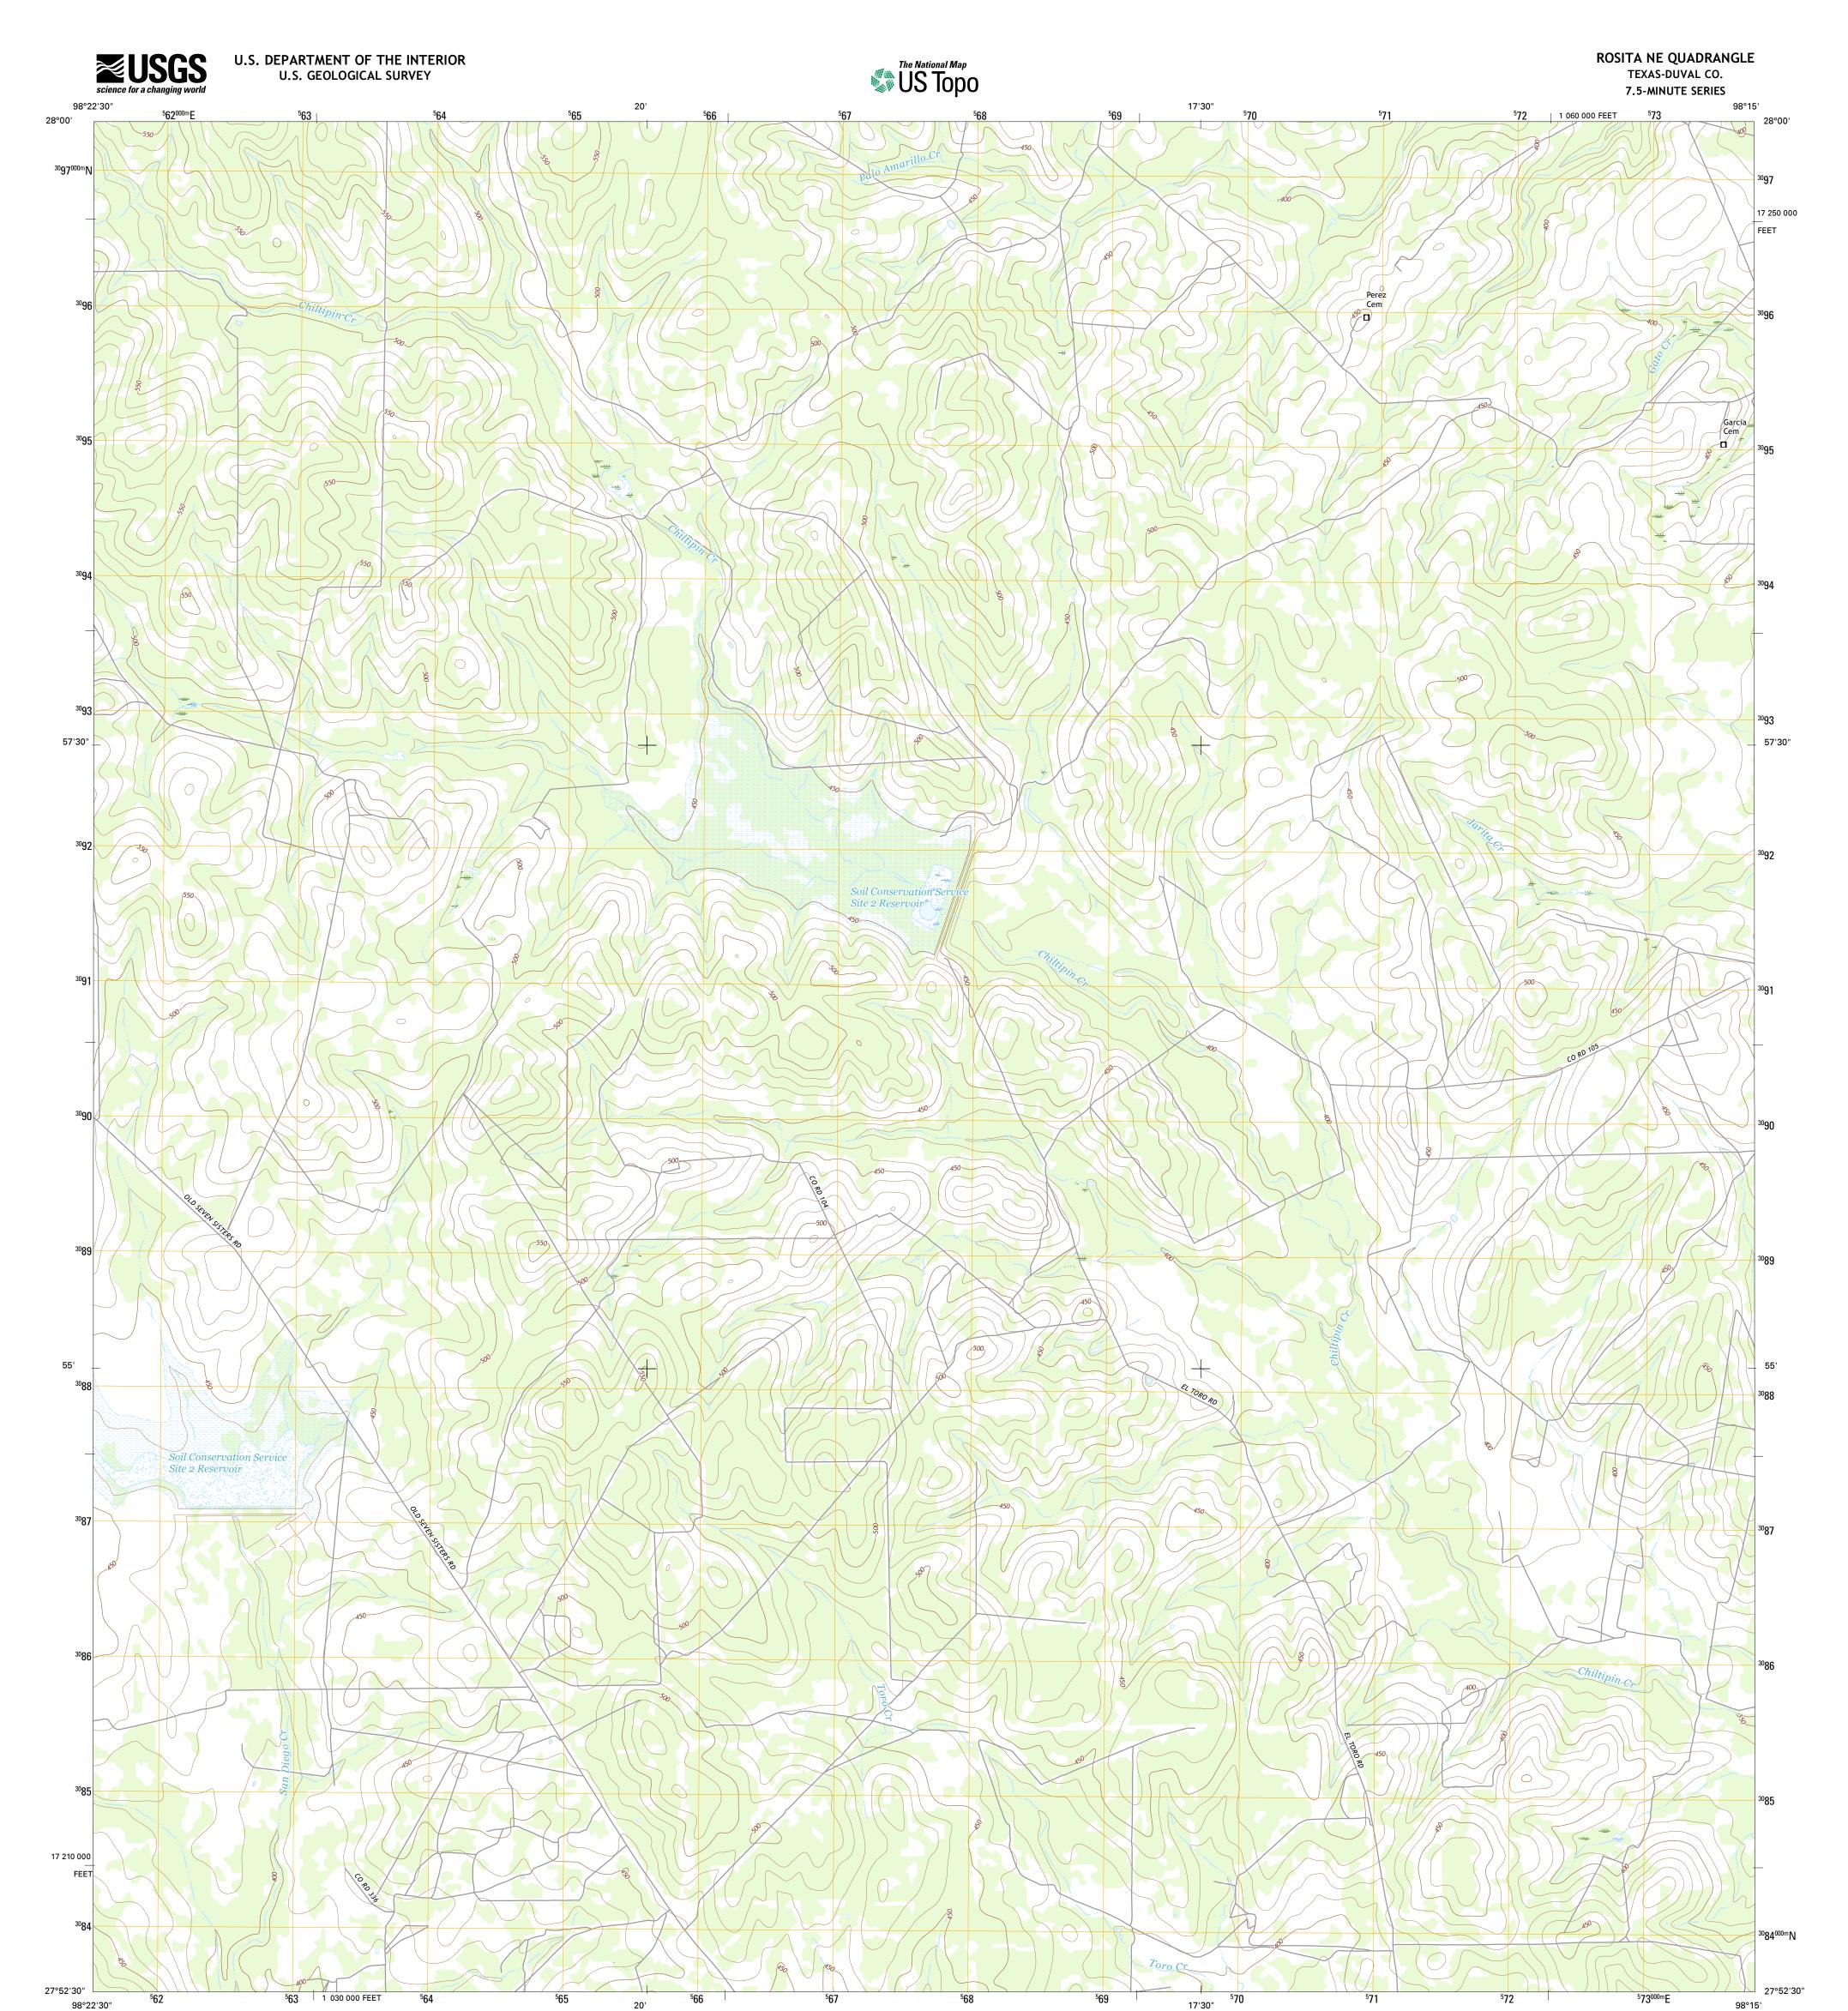

**Produced by the United States Geological Survey** North American Datum of 1983 (NAD83) World Geodetic System of 1984 (WGS84). Projection and 1 000-meter grid: Universal Transverse Mercator, Zone 14R 10 000-foot ticks: Texas Coordinate System of 1983 (south zone)

This map is not a legal document. Boundaries may be generalized for this map scale. Private lands within government reservations may not be shown. Obtain permission before entering private lands.

| Imagery     | NAIP, May                                  | 2014 |
|-------------|--------------------------------------------|------|
| Roads       | U.S. Census Bureau, 2014 -                 | 2015 |
| Names       | GNIS,                                      | 2015 |
| Hydrography | National Hydrography Dataset,              | 2014 |
| Contours    | National Elevation Dataset,                | 2008 |
| Boundaries  | Multiple sources; see metadata file 1972 - | 2015 |
|             |                                            |      |

Wetlands......FWS National Wetlands Inventory 1977 - 2014

ROAD CLASSIFICATION Expressway Local Connector Secondary Hwy Local Road \_\_\_\_ Ramp 4WD \_\_\_\_\_ US Route 🛑 Interstate Route State Route

> ROSITA NE, TX 2016