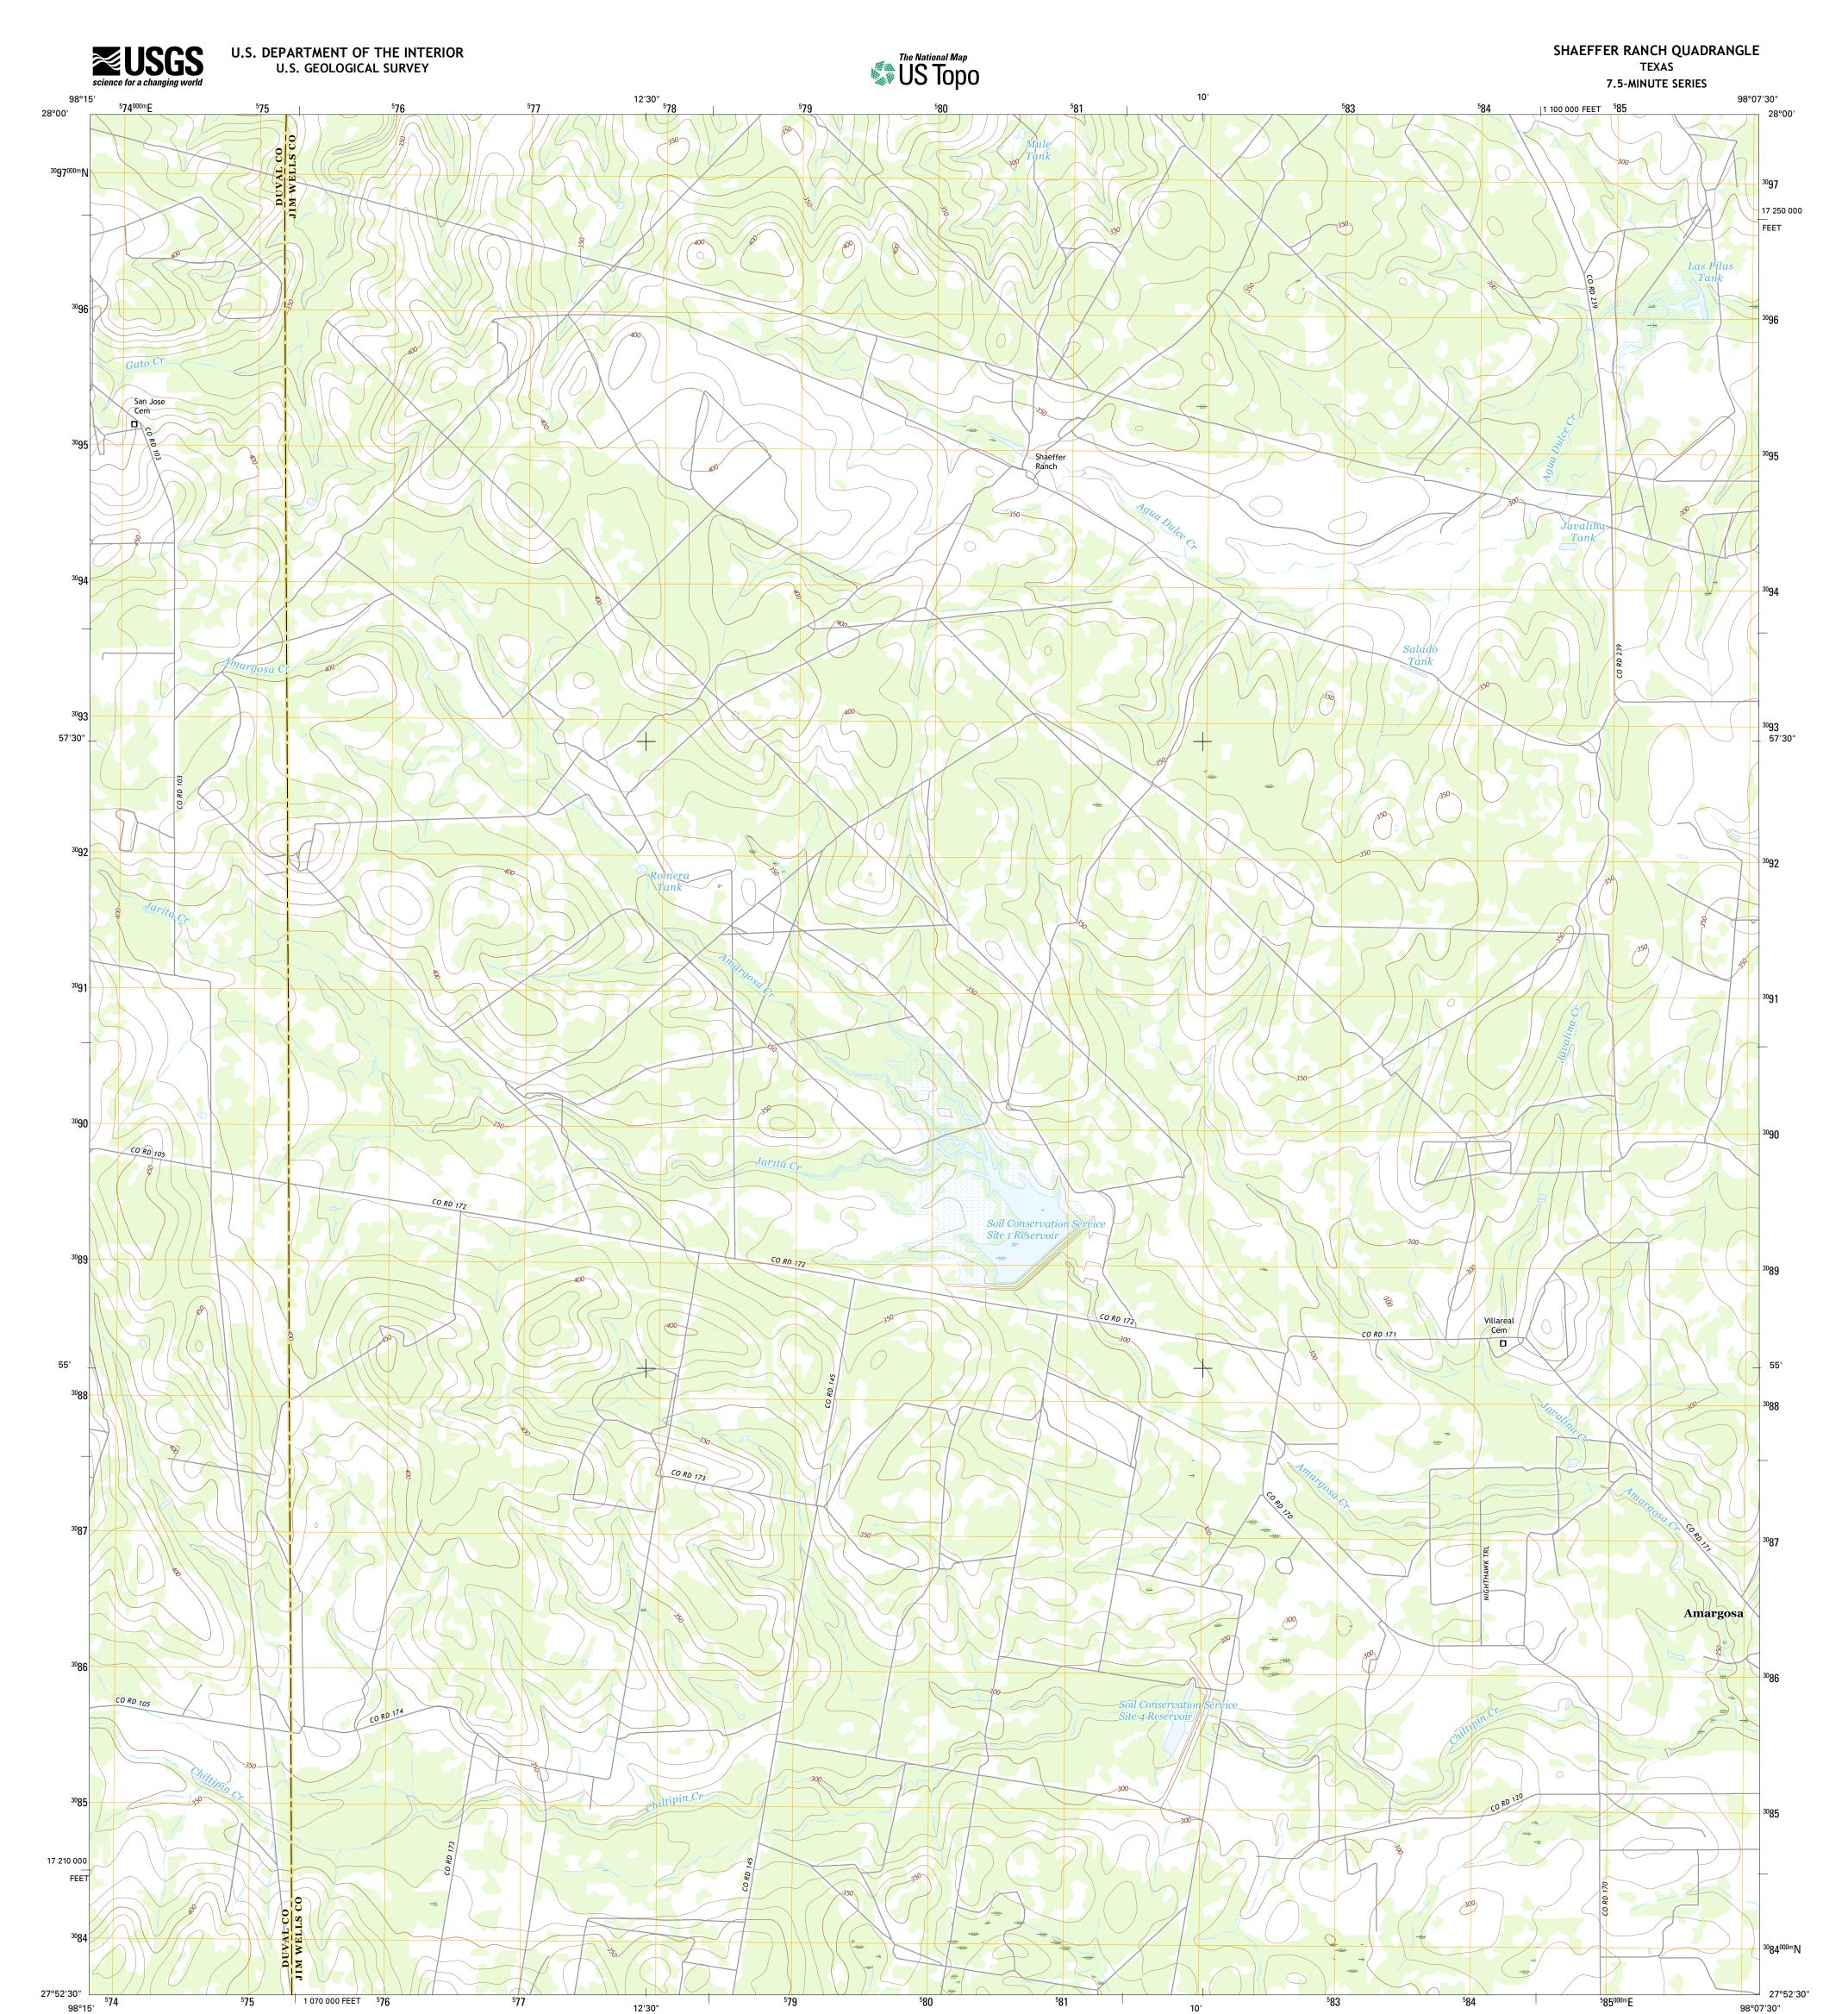

**Produced by the United States Geological Survey** North American Datum of 1983 (NAD83) World Geodetic System of 1984 (WGS84). Projection and 1 000-meter grid: Universal Transverse Mercator, Zone 14R 10 000-foot ticks: Texas Coordinate System of 1983 (south zone)

This map is not a legal document. Boundaries may be generalized for this map scale. Private lands within government reservations may not be shown. Obtain permission before entering private lands.

| ImageryNAIP, May 2                                     | 2014 |
|--------------------------------------------------------|------|
| Roads U.S. Census Bureau, 2014 - 2                     | 2015 |
| NamesGNIS, 2                                           | 2015 |
| HydrographyNational Hydrography Dataset, 2             | 2014 |
| Con