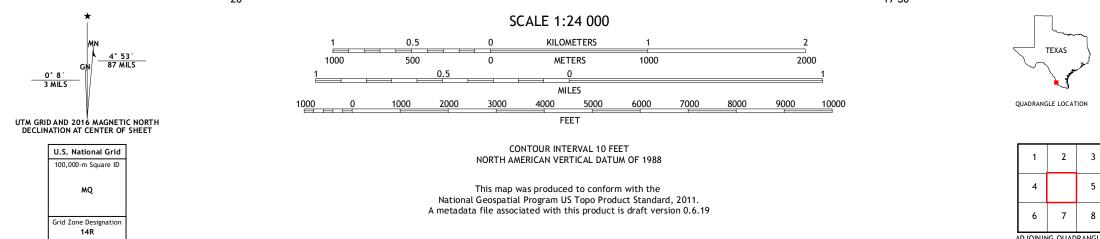

Produced by the United States Geological Survey North American Datum of 1983 (NAD83) World Geodetic System of 1984 (WGS84). Projection and 1 000-meter grid: Universal Transverse Mercator, Zone 14R 10 000-foot ticks: Texas Coordinate System of 1983 (south zone)