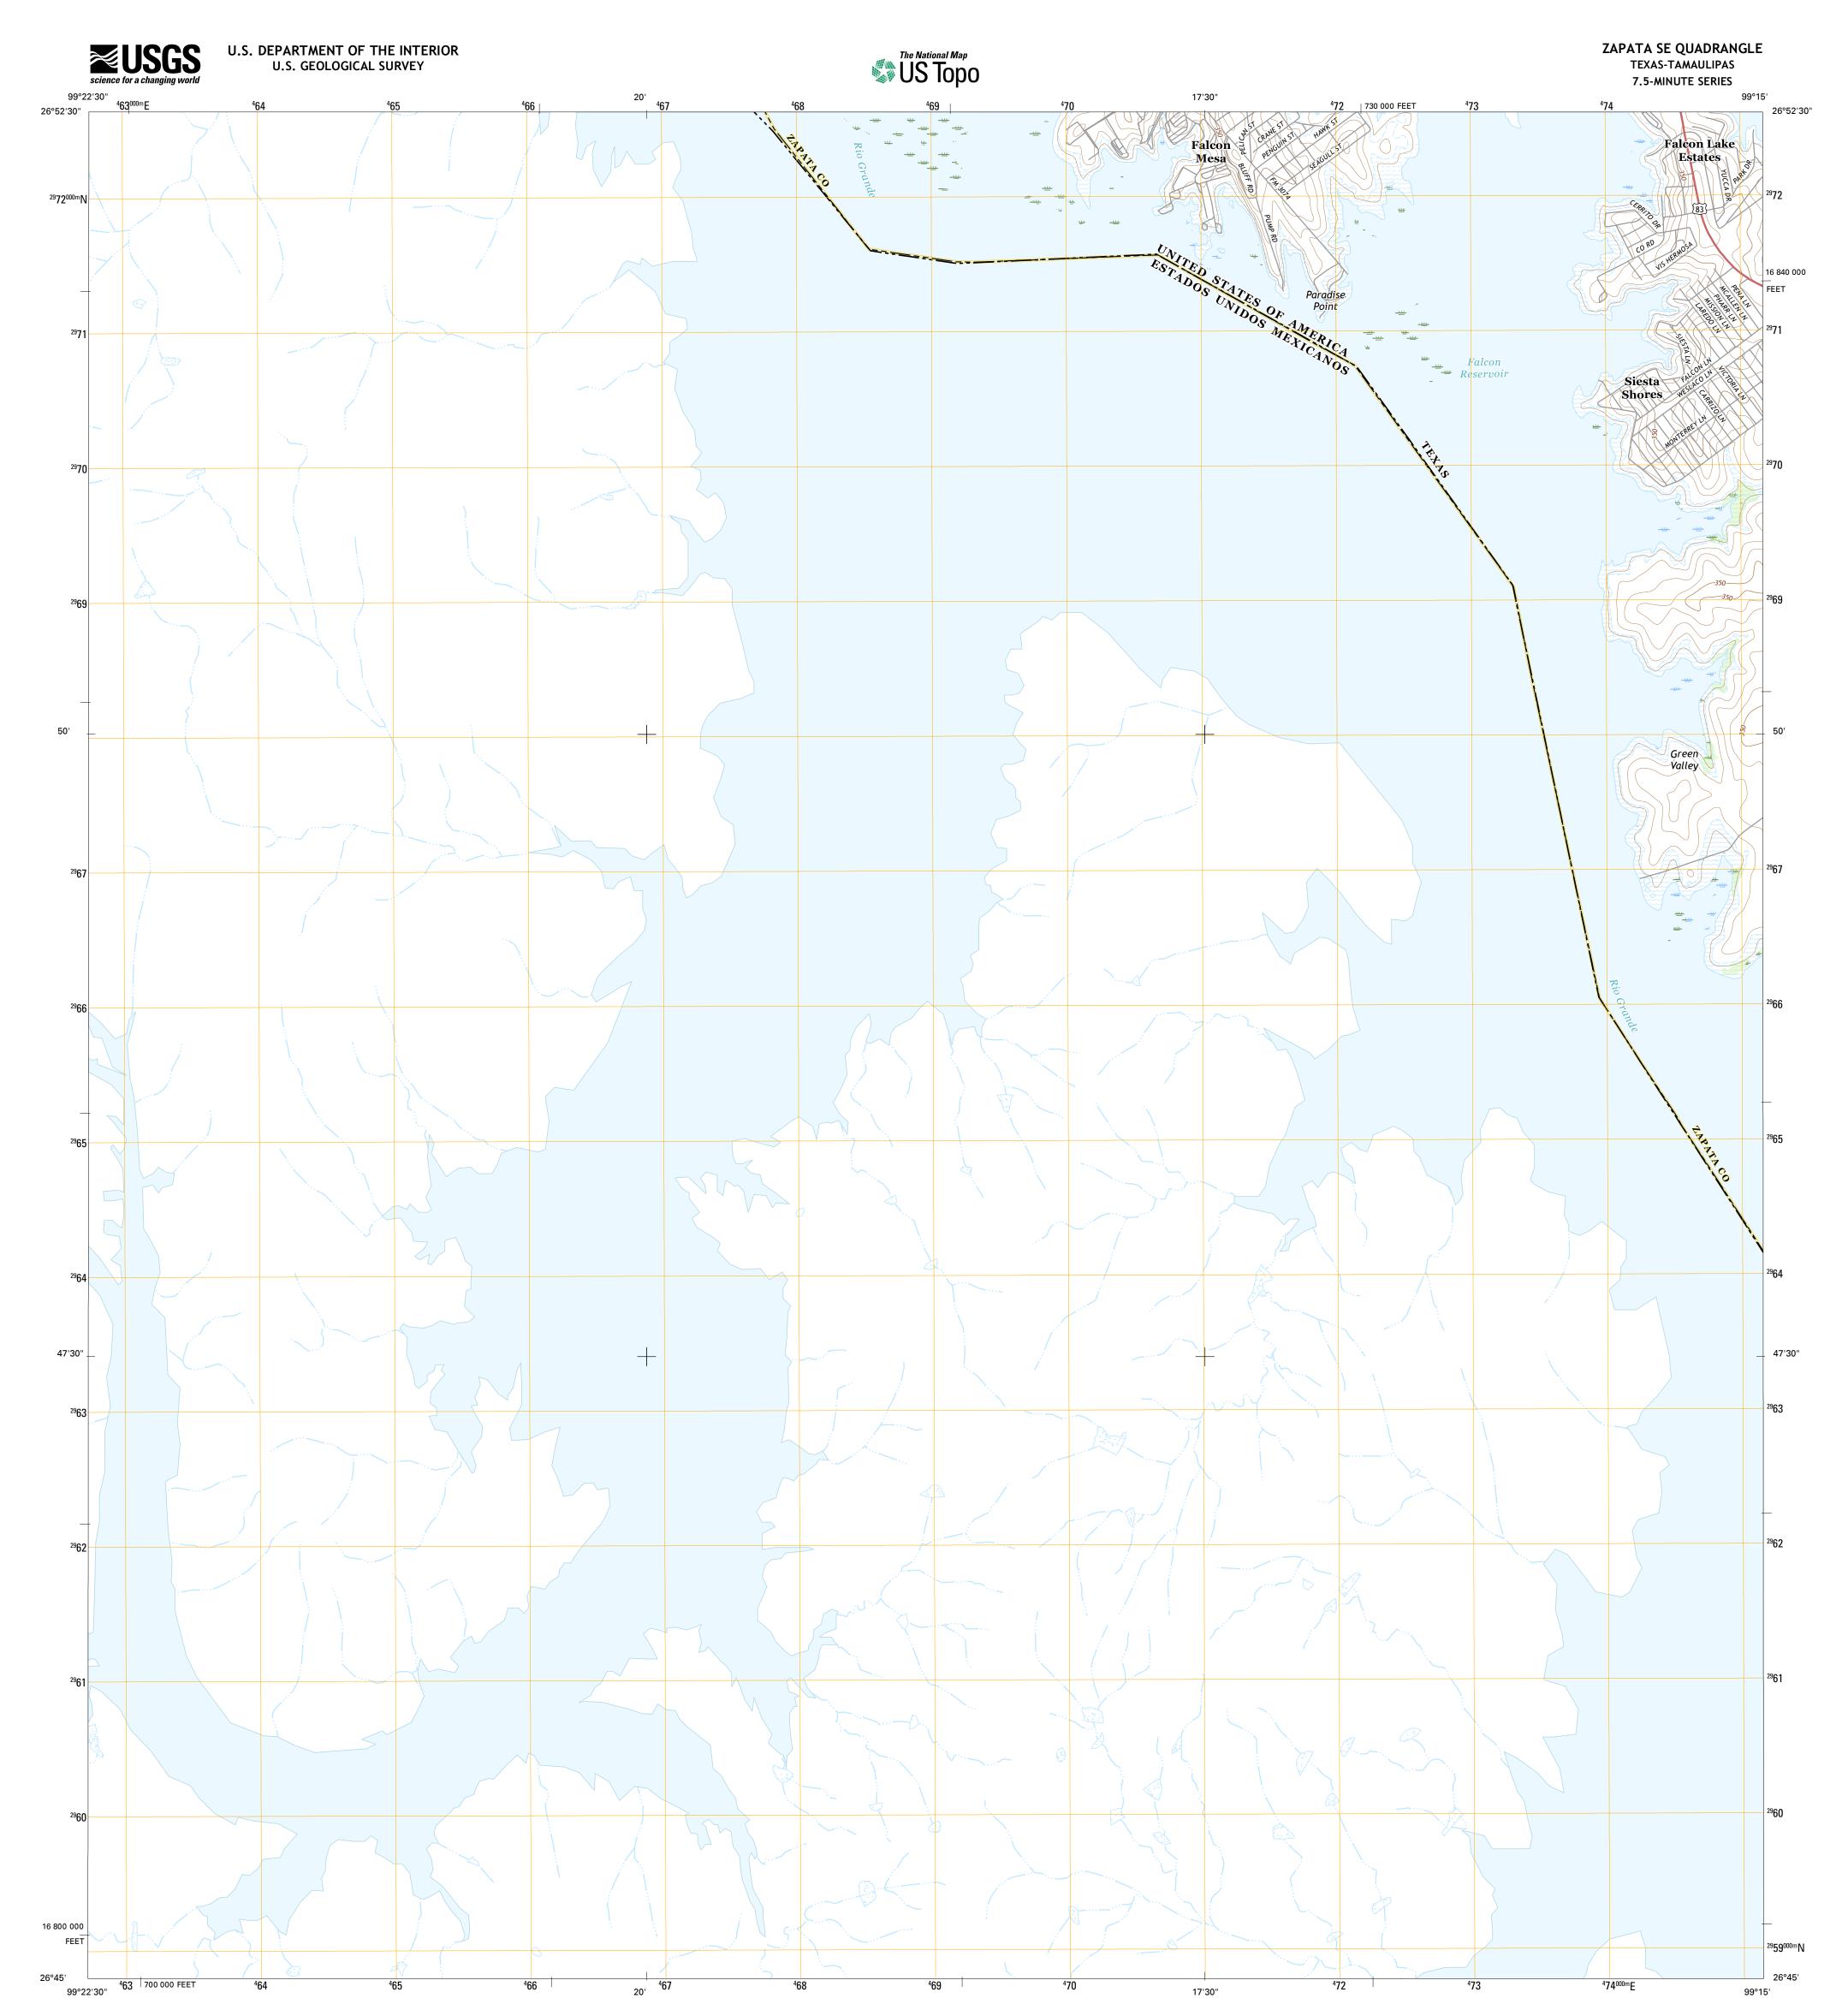

Produced by the United States Geological Survey North American Datum of 1983 (NAD83) World Geodetic System of 1984 (WGS84). Projection and 1 000-meter grid: Universal Transverse Mercator, Zone 14R 10 000-foot ticks: Texas Coordinate System of 1983 (south zone)

This map is not a legal document. Boundaries may be generalized for this map scale. Private lands within government reservations may not be shown. Obtain permission before entering private lands.

| ImageryNAIP, July                                  | 2014   |
|----------------------------------------------------|--------|
| Roads U.S. Census Bureau, 2014 -                   | 2015   |
| NamesGNIS,                                         | 2015   |
| HydrographyNational Hydrography Dataset,           | 2014   |
| ContoursNational Elevation Dataset,                | 2008   |
| BoundariesMultiple sources; see metadata file 1972 | - 2015 |