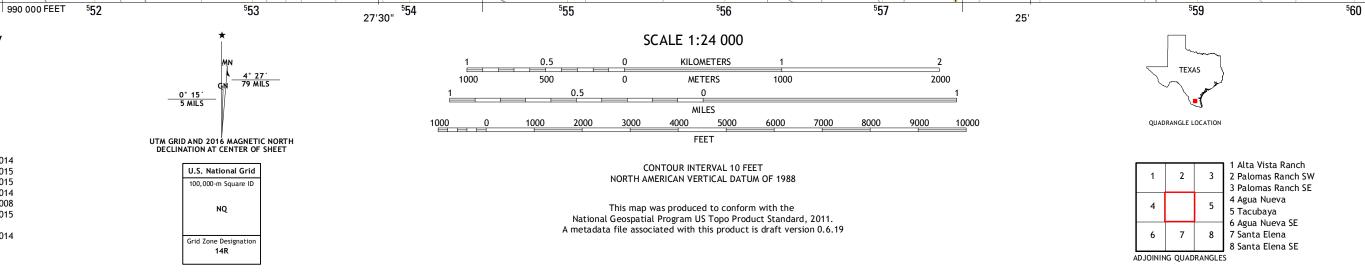

## Produced by the United States Geological Survey North American Datum of 1983 (NAD83) World Geodetic System of 1984 (WGS84). Projection and 1 000-meter grid: Universal Transverse Mercator, Zone 14R 10 000-foot ticks: Texas Coordinate System of 1983 (south zone)

| ImageryNAIP, May                                     | 2014 |
|------------------------------------------------------|------|
| Roads U.S. Census Bureau, 2014 -                     | 2015 |
| NamesGNIS,                                           | 2015 |
| HydrographyNational Hydrography Dataset,             | 2014 |
| ContoursNational Elevation Dataset,                  | 2008 |
| BoundariesMultiple sources; see metadata file 1972 - | 2015 |

Wetlands......FWS National Wetlands Inventory 1977 - 2014

98°22'30"

<sup>5</sup>61<sup>000m</sup>E

\_\_\_\_

\_\_\_\_

Expressway

Ramp

Secondary Hwy

lnterstate Route

ROAD CLASSIFICATION

Local Connector \_\_\_\_

\_

State Route

Local Road

4WD

US Route

SANTA ELENA NW, TX

2016