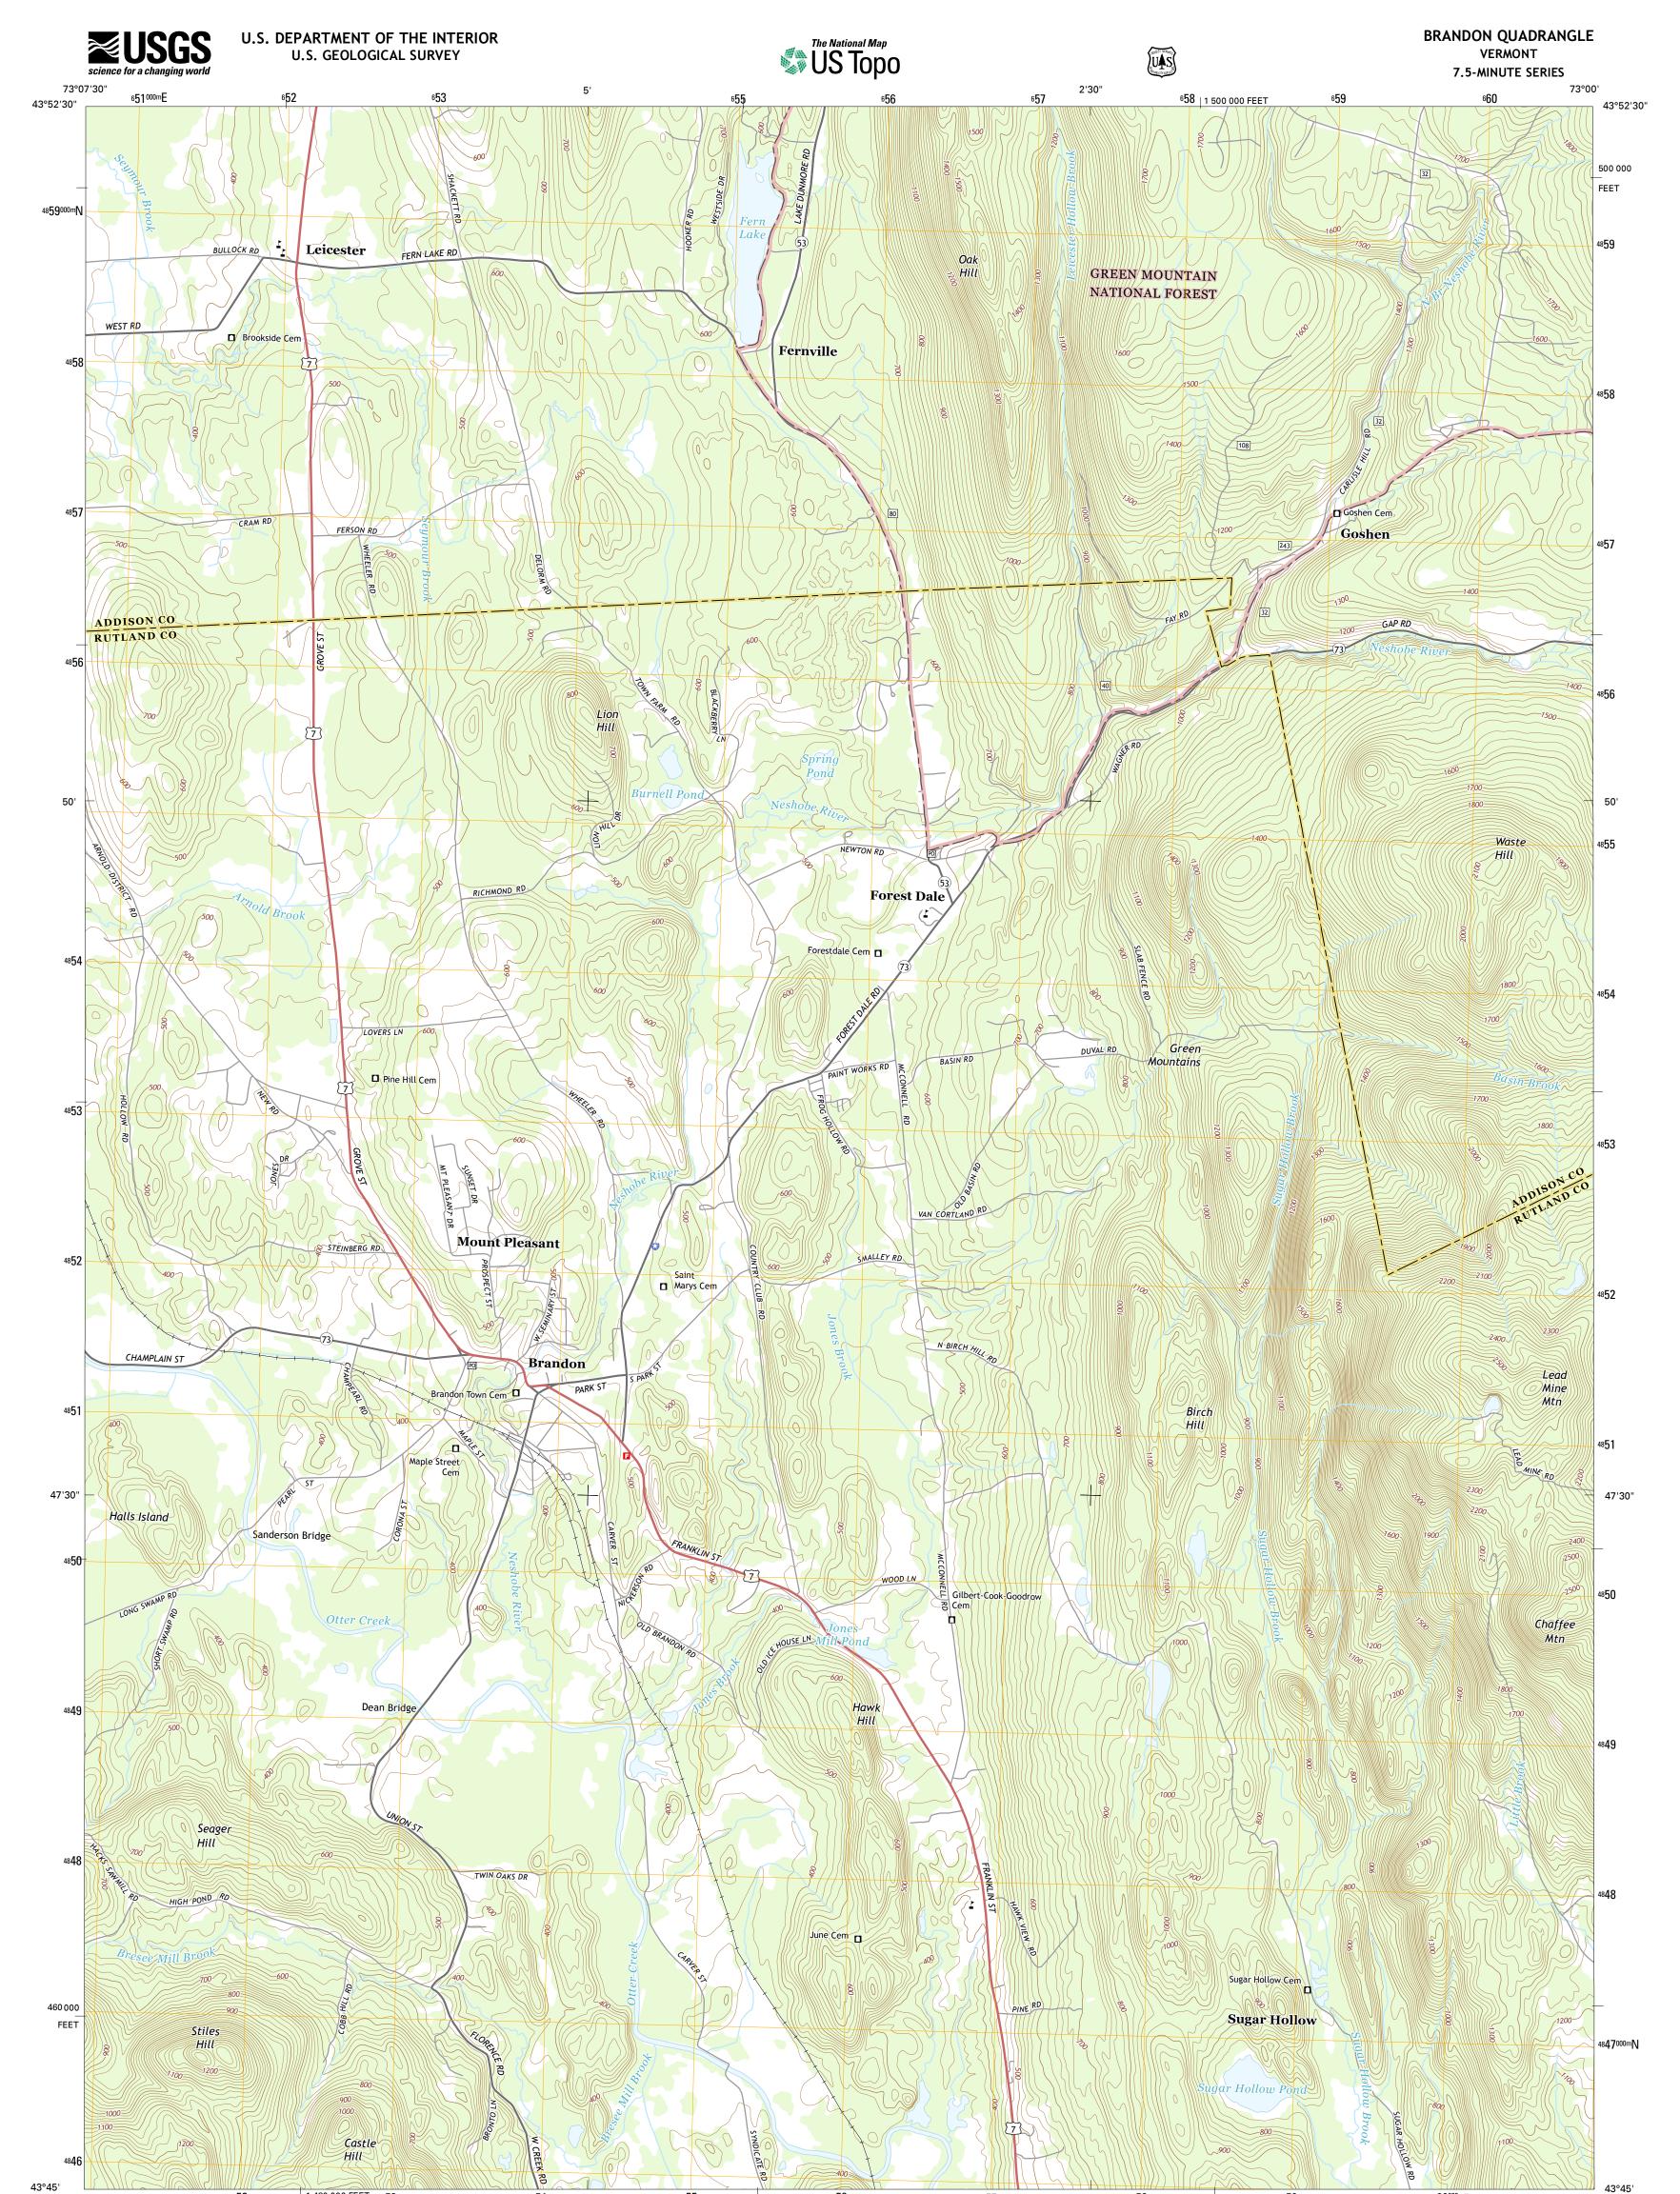

73°07'30"

MN. 14° 20′ 255 MILS

U.S. National Grid

100,000-m Square ID

ΧР

Grid Zone Designation 18T

This map is not a legal document. Boundaries may be generalized for this map scale. Private lands within government reservations may not be shown. Obtain permission before entering private lands.