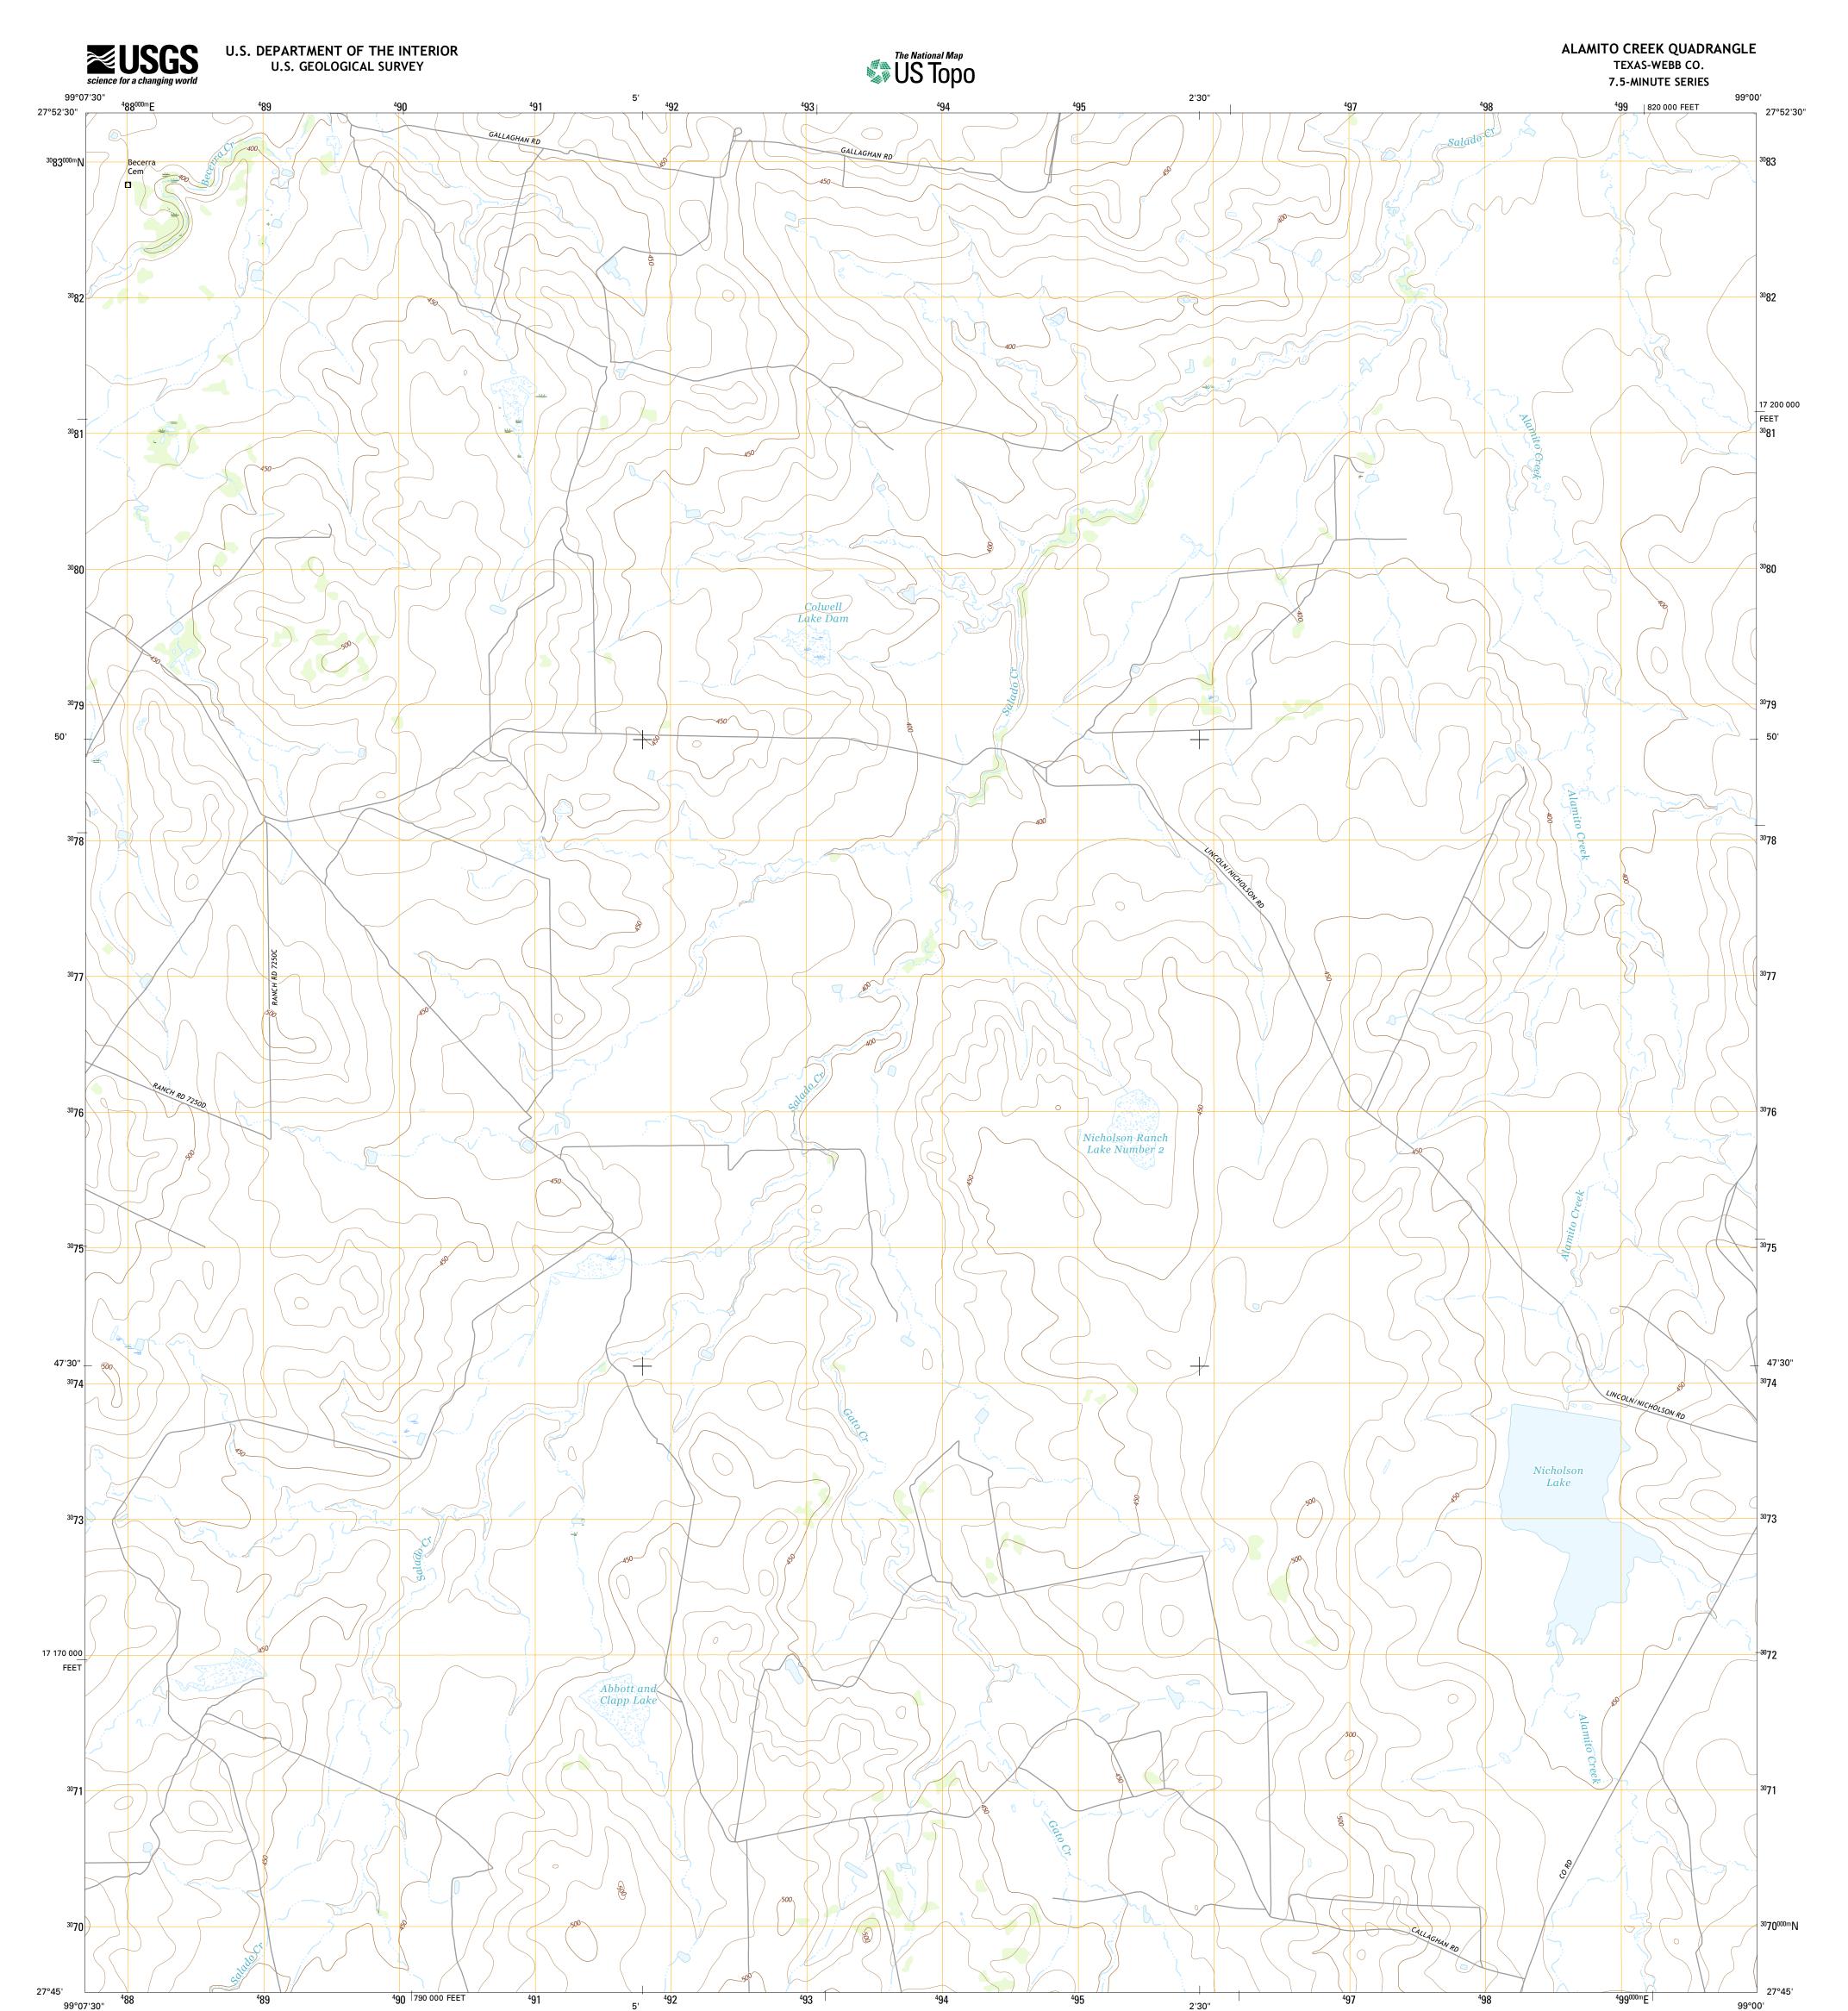

Produced by the United States Geological Survey North American Datum of 1983 (NAD83) World Geodetic System of 1984 (WGS84). Projection and 1 000-meter grid: Universal Transverse Mercator, Zone 14R 10 000-foot ticks: Texas Coordinate System of 1983 (south zone)

This map is not a legal document. Boundaries may be generalized for this map scale. Private lands within government reservations may not be shown. Obtain permission before entering private lands.

| Imagery                     | NAIP, May 2                  | 2014 |
|-----------------------------|------------------------------|------|
| Roads U.S.                  | Census Bureau, 2014 - 2      | 2015 |
| Names                       | GNIS, 2                      | 2015 |
| HydrographyNational         | Hydrography Dataset, 2       | 2014 |
| ContoursNation              | nal Elevation Dataset, 2     | 2005 |
| BoundariesMultiple sources; | ; see metadata file 1972 - 2 | 2015 |

Wetlands......FWS National Wetlands Inventory 1977 - 2014

NSN. 7643016394799 NGA REF NO. US GS X 24 K 352

Local Connector 🗕

\_\_\_\_

State Route

Local Road

4WD