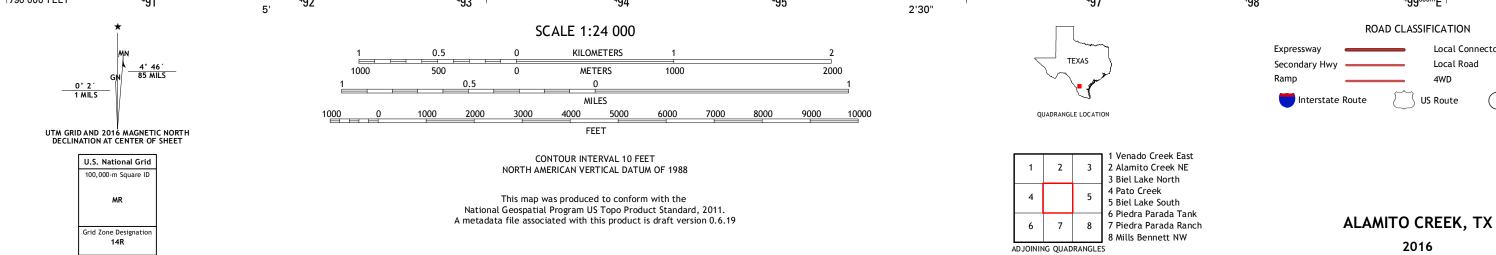

Produced by the United States Geological Survey North American Datum of 1983 (NAD83) World Geodetic System of 1984 (WGS84). Projection and 1 000-meter grid: Universal Transverse Mercator, Zone 14R 10 000-foot ticks: Texas Coordinate System of 1983 (south zone)

This map is not a legal document. Boundaries may be generalized for this map scale. Private lands within government reservations may not be shown. Obtain permission before entering private lands.

| Imagery                     | NAIP, May 2                  | 2014 |
|-----------------------------|------------------------------|------|
| Roads U.S.                  | Census Bureau, 2014 - 2      | 2015 |
| Names                       | GNIS, 2                      | 2015 |
| HydrographyNational         | Hydrography Dataset, 2       | 2014 |
| ContoursNation              | nal Elevation Dataset, 2     | 2005 |
| BoundariesMultiple sources; | ; see metadata file 1972 - 2 | 2015 |

Wetlands......FWS National Wetlands Inventory 1977 - 2014

NSN. 7643016394799 NGA REF NO. US GS X 24 K 352

Local Connector 🗕

\_\_\_\_

State Route

Local Road

4WD