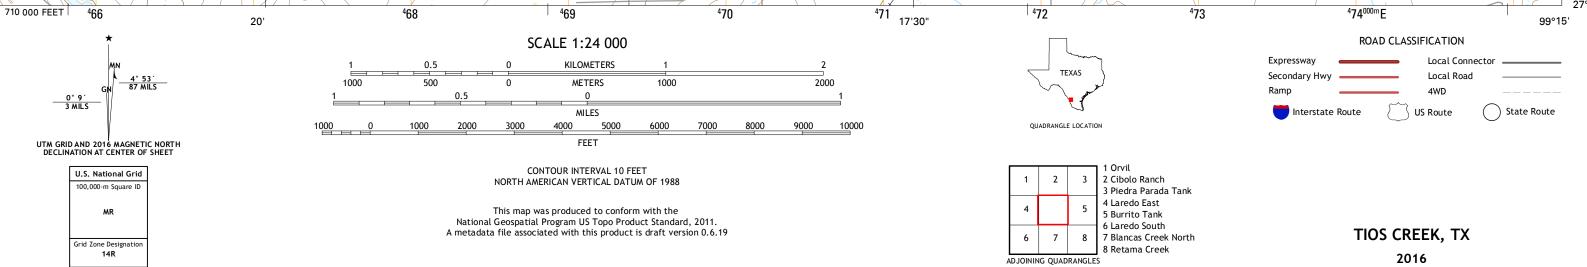

**Produced by the United States Geological Survey** North American Datum of 1983 (NAD83) World Geodetic System of 1984 (WGS84). Projection and 1 000-meter grid: Universal Transverse Mercator, Zone 14R 10 000-foot ticks: Texas Coordinate System of 1983 (south zone)