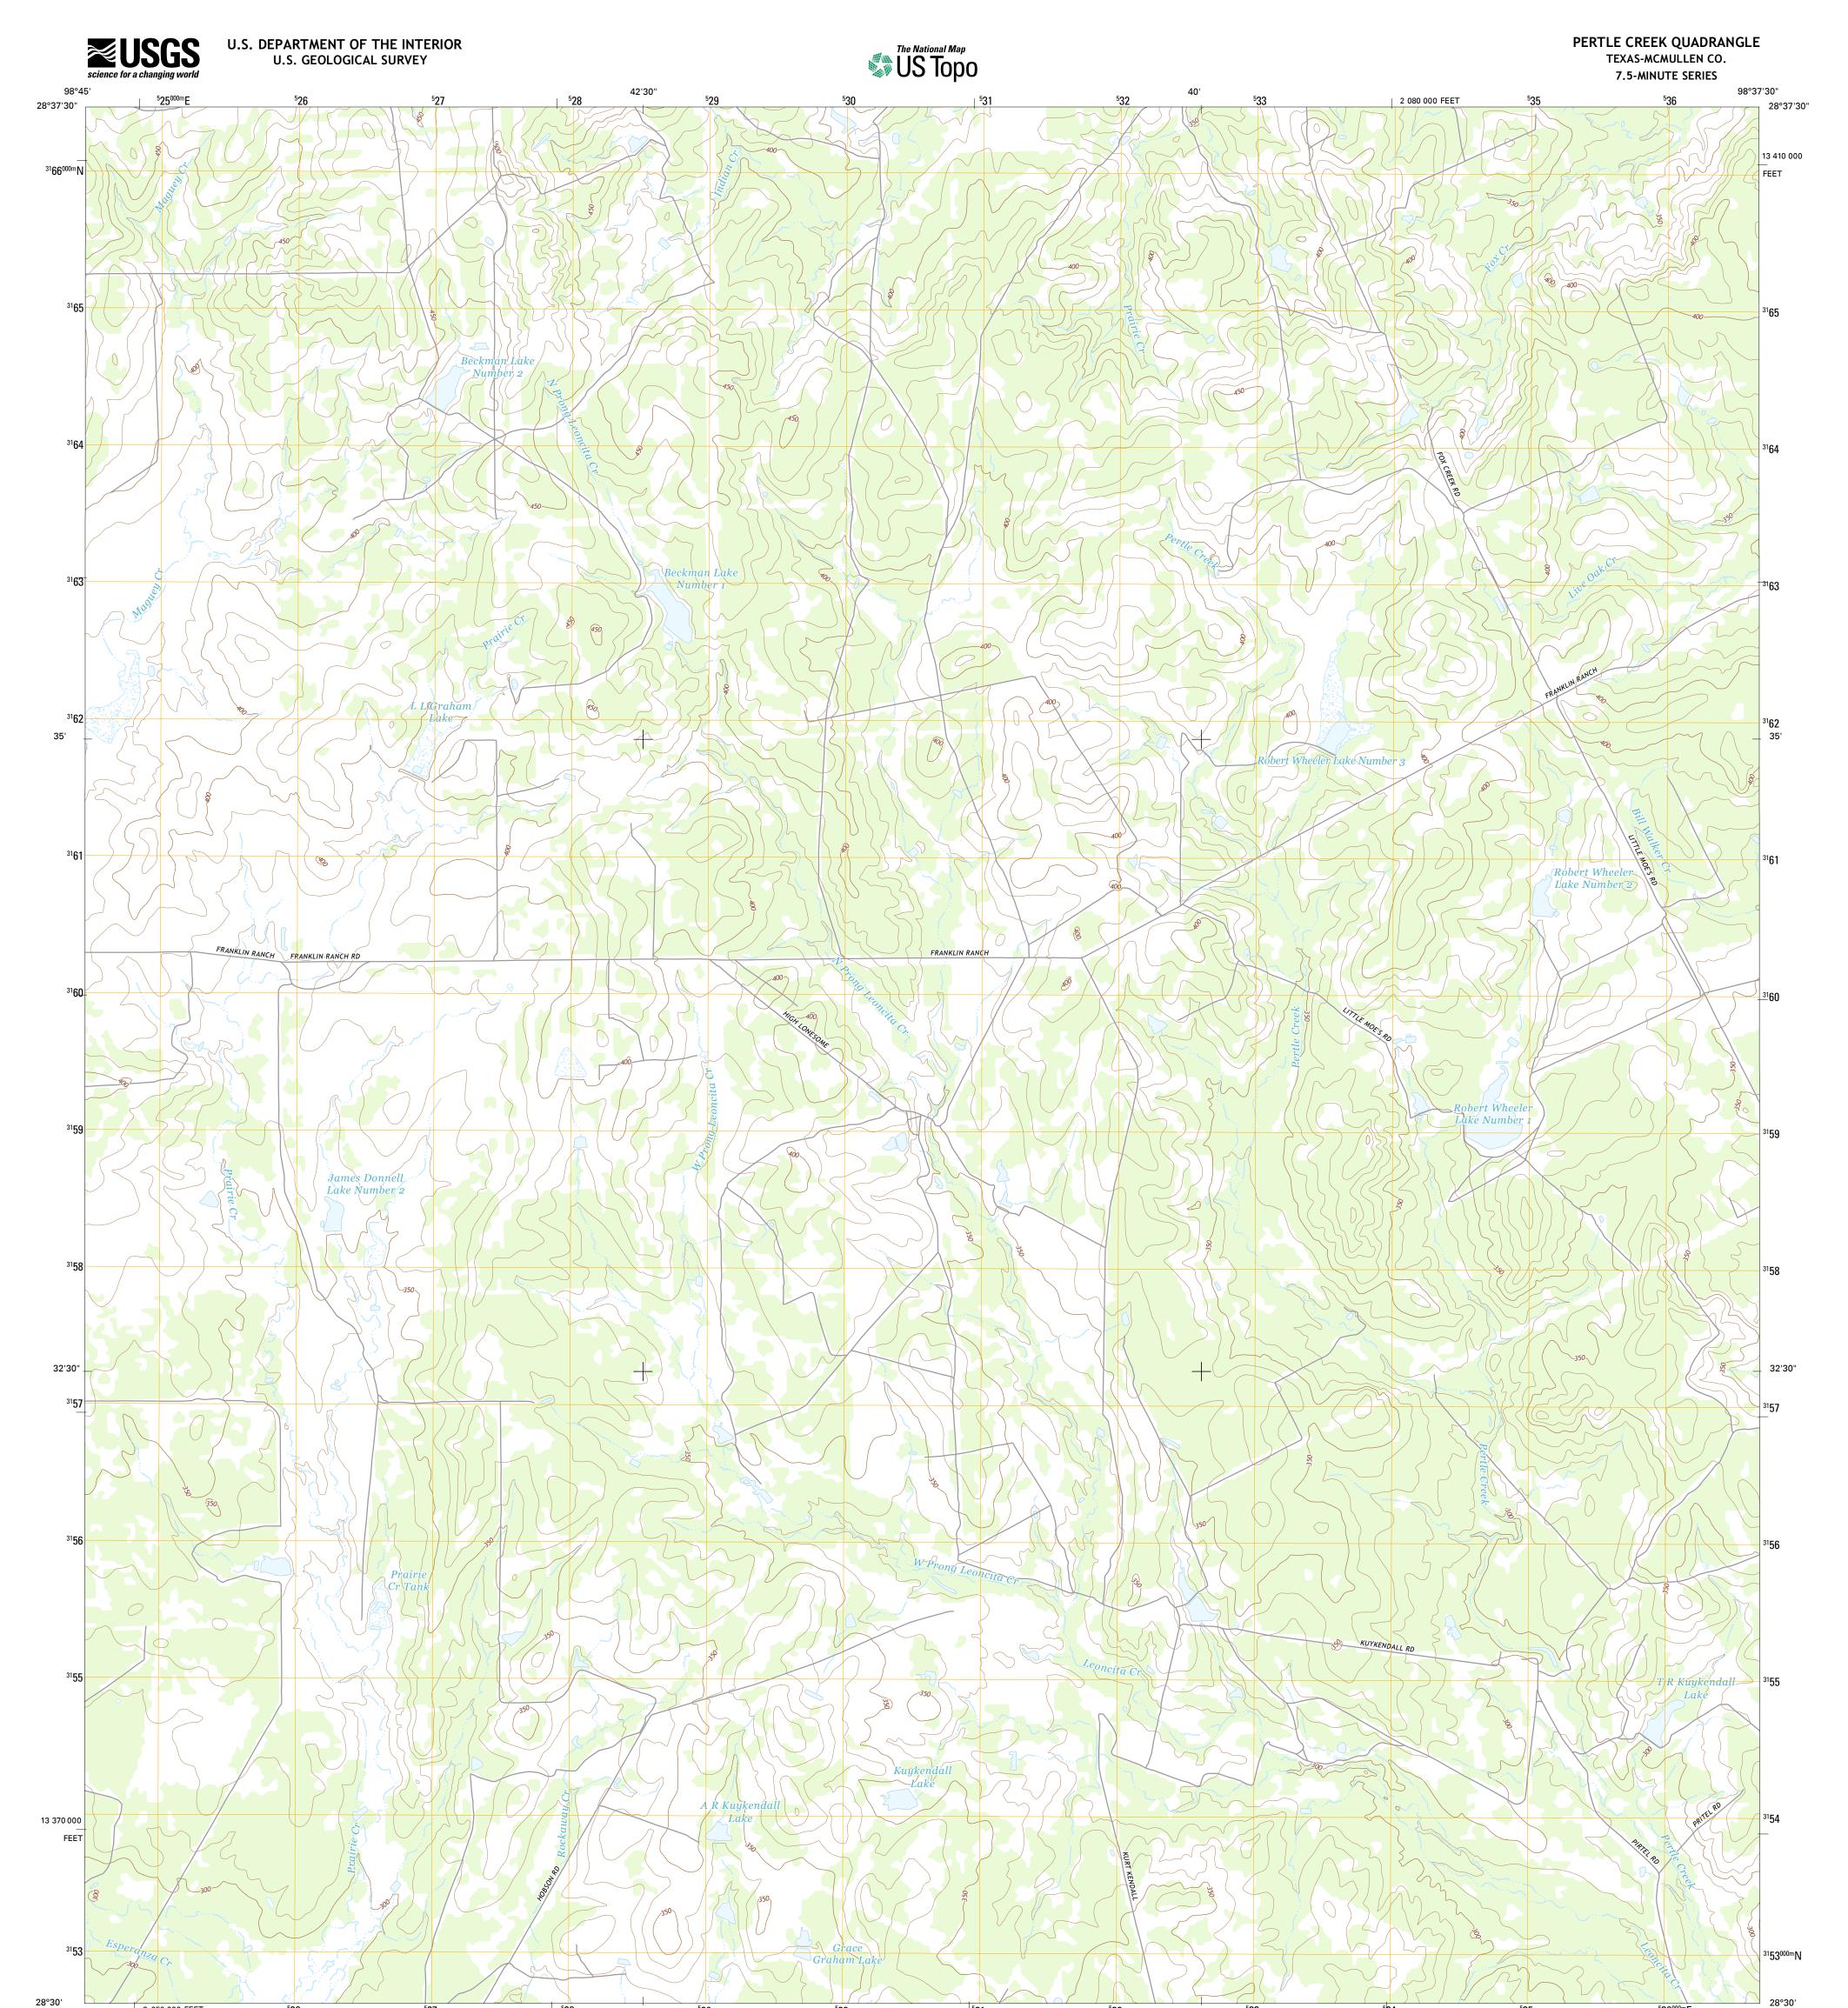

U.S. National Grid

100,000-m Square ID

NS

Grid Zone Designatio

Wetlands......FWS National Wetlands Inventory 1977 - 2014

This map was produced to conform with the National Geospatial Program US Topo Product Standard, 2011. A metadata file associated with this product is draft version 0.6.19

\_\_\_\_

98°37'30"

NSN. 7643016397695 NGA REF NO. US GS X 24 K 34839

entering private lands.

Imagery... Roads.....

Names....