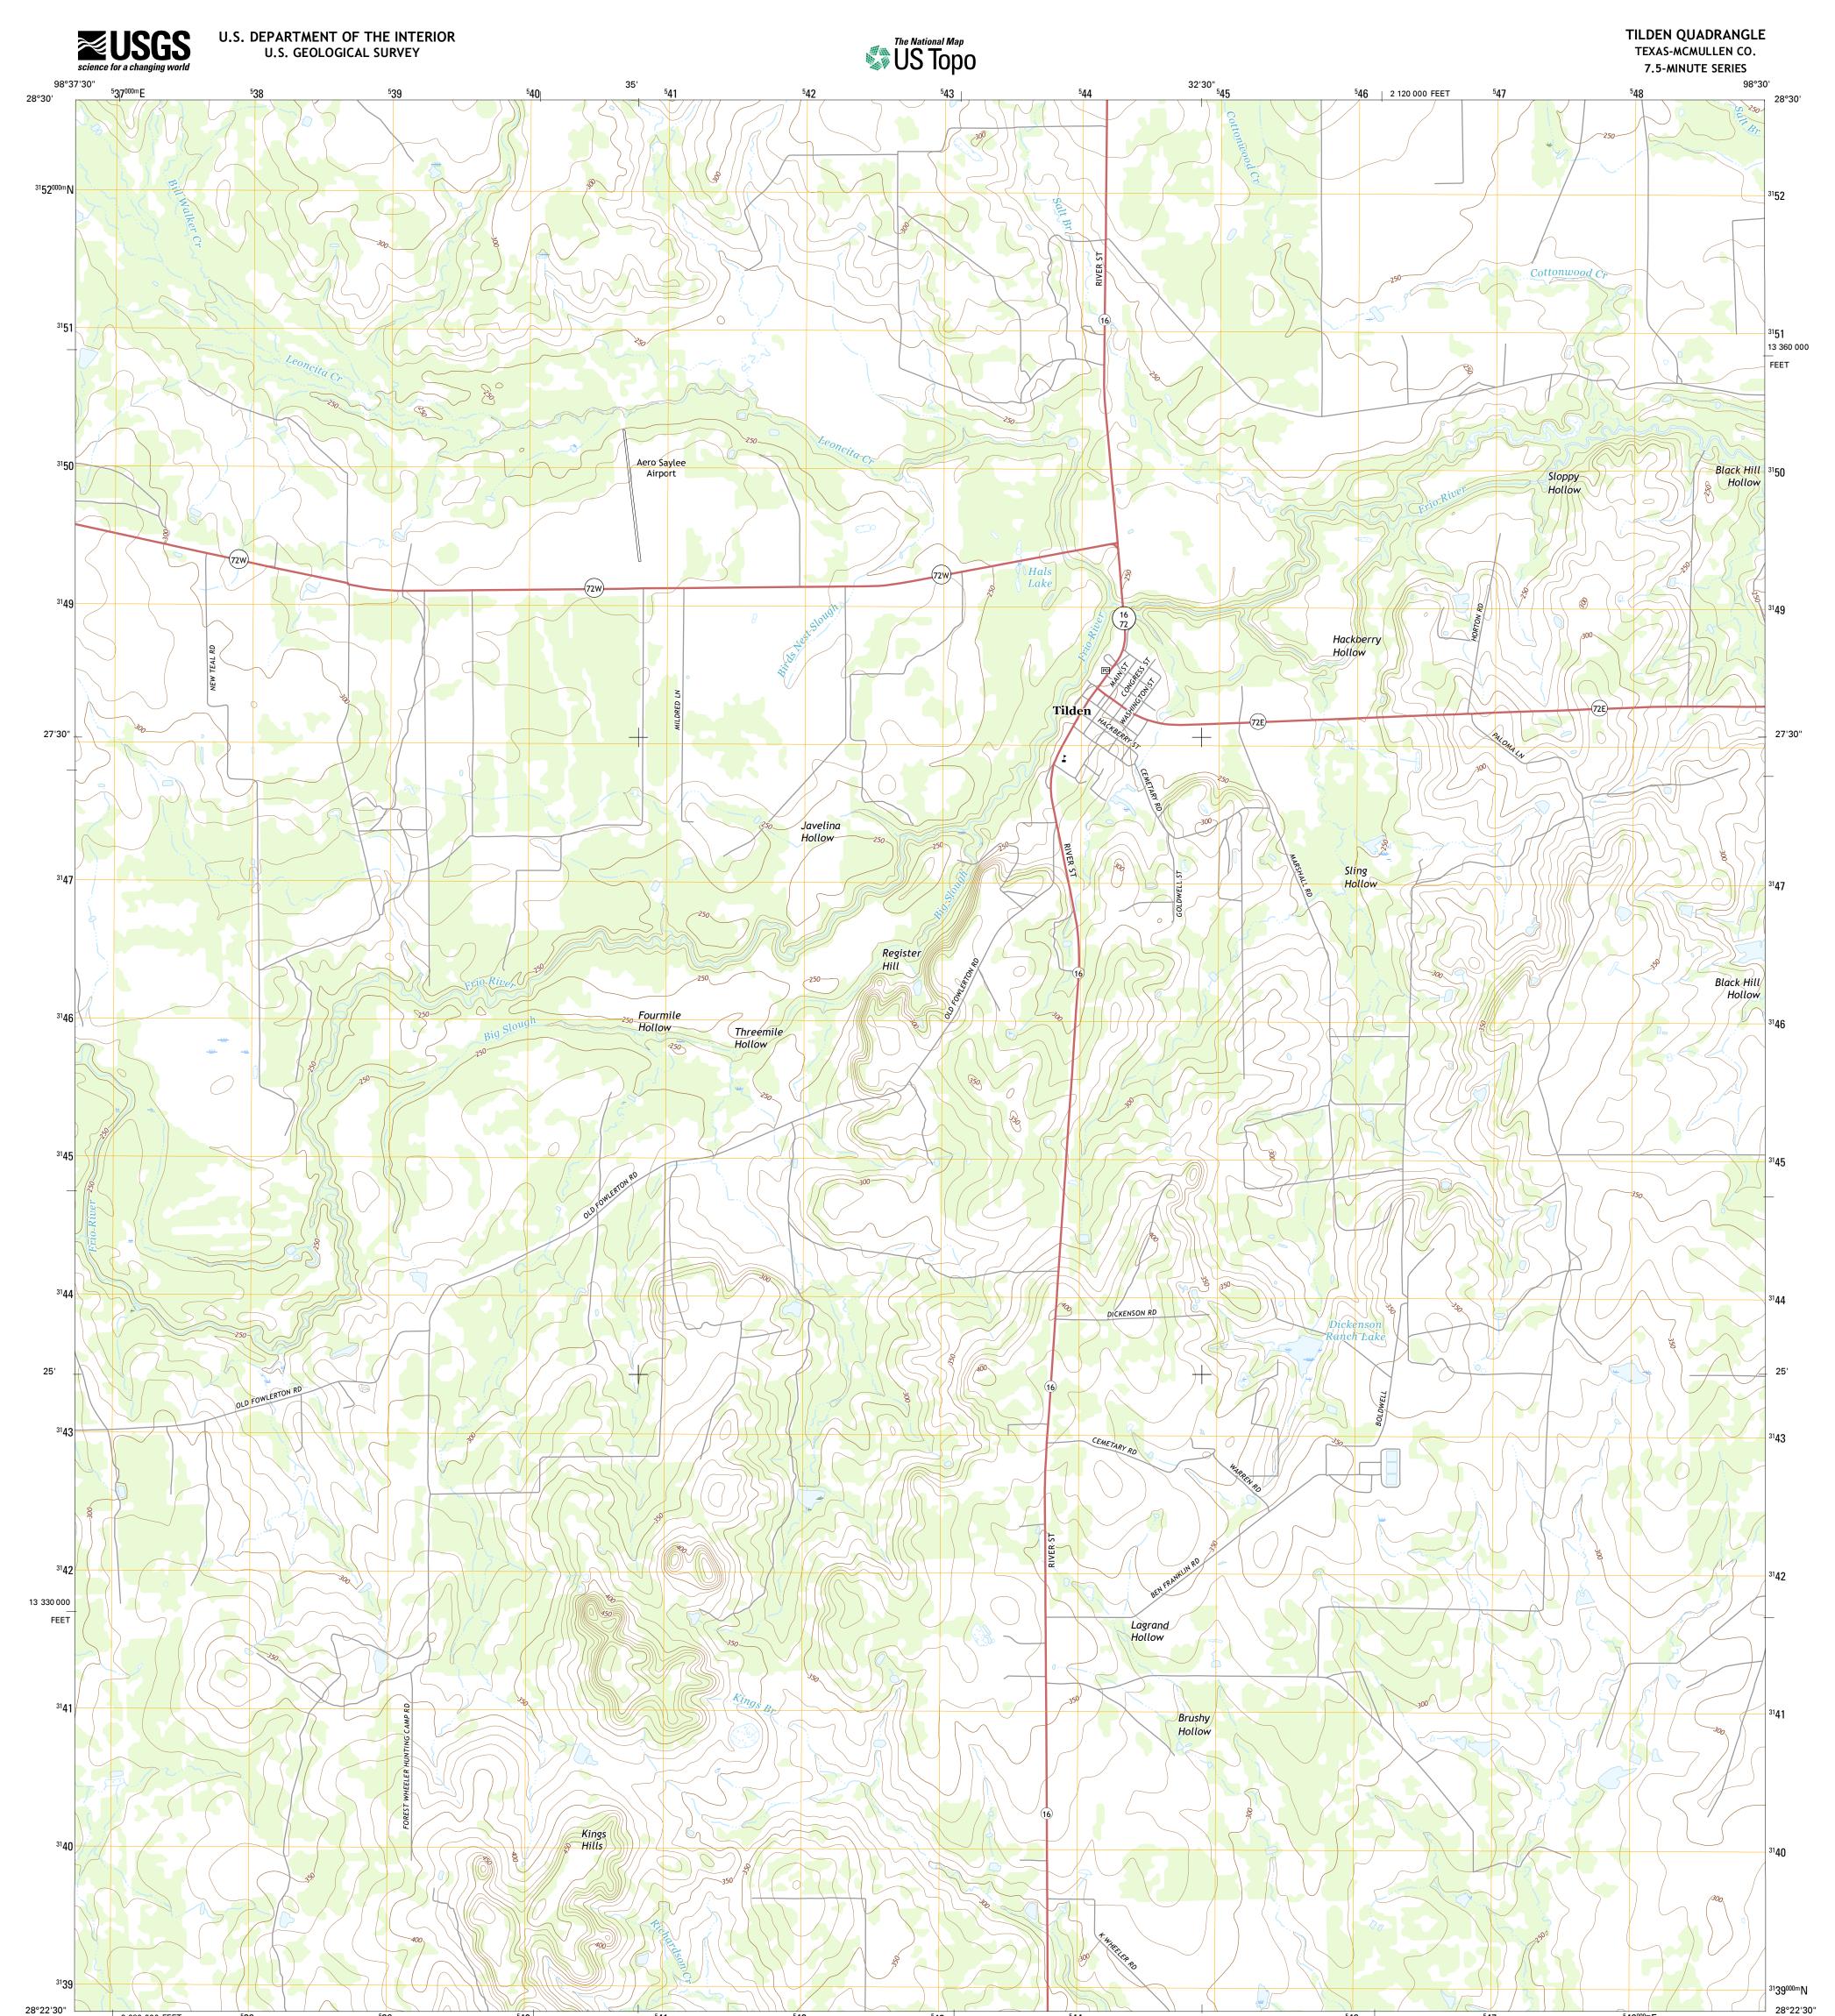

Produced by the United States Geological Survey North American Datum of 1983 (NAD83) World Geodetic System of 1984 (WGS84). Projection and 1 000-meter grid: Universal Transverse Mercator, Zone 14R 10 000-foot ticks: Texas Coordinate System of 1983 (south central zone) central zone)

<sup>5</sup>38

<sup>5</sup>39

0° 12′ 4 MILS

NS

Grid Zone Designation

This map is not a legal document. Boundaries may be generalized for this map scale. Private lands within government reservations may not be shown. Obtain permission before entering private lands. entering private lands. Imagery......NAIP, May 2014 Roads......U.S. Census Bureau, 2014 - 2015 Names......GNIS, 2015 Hydrography.....National Hydrography Dataset, 2014 Contours....National Elevation Dataset, 2008 Boundaries.....Multiple sources; see metadata file 1972 - 2015

Wetlands......FWS National Wetlands Inventory 1977 - 2014

<sup>5</sup>47

Expressway

<sup>5</sup>46

ROAD CLASSIFICATION Local Connector Local Road \_\_\_\_ 4WD State Route US Route

98°30'

<sup>5</sup>48<sup>000m</sup>E

TILDEN, TX

2016

NSN. 7643016398618 NGA REF NO. US GS X 24 K 4 5 1 1 5