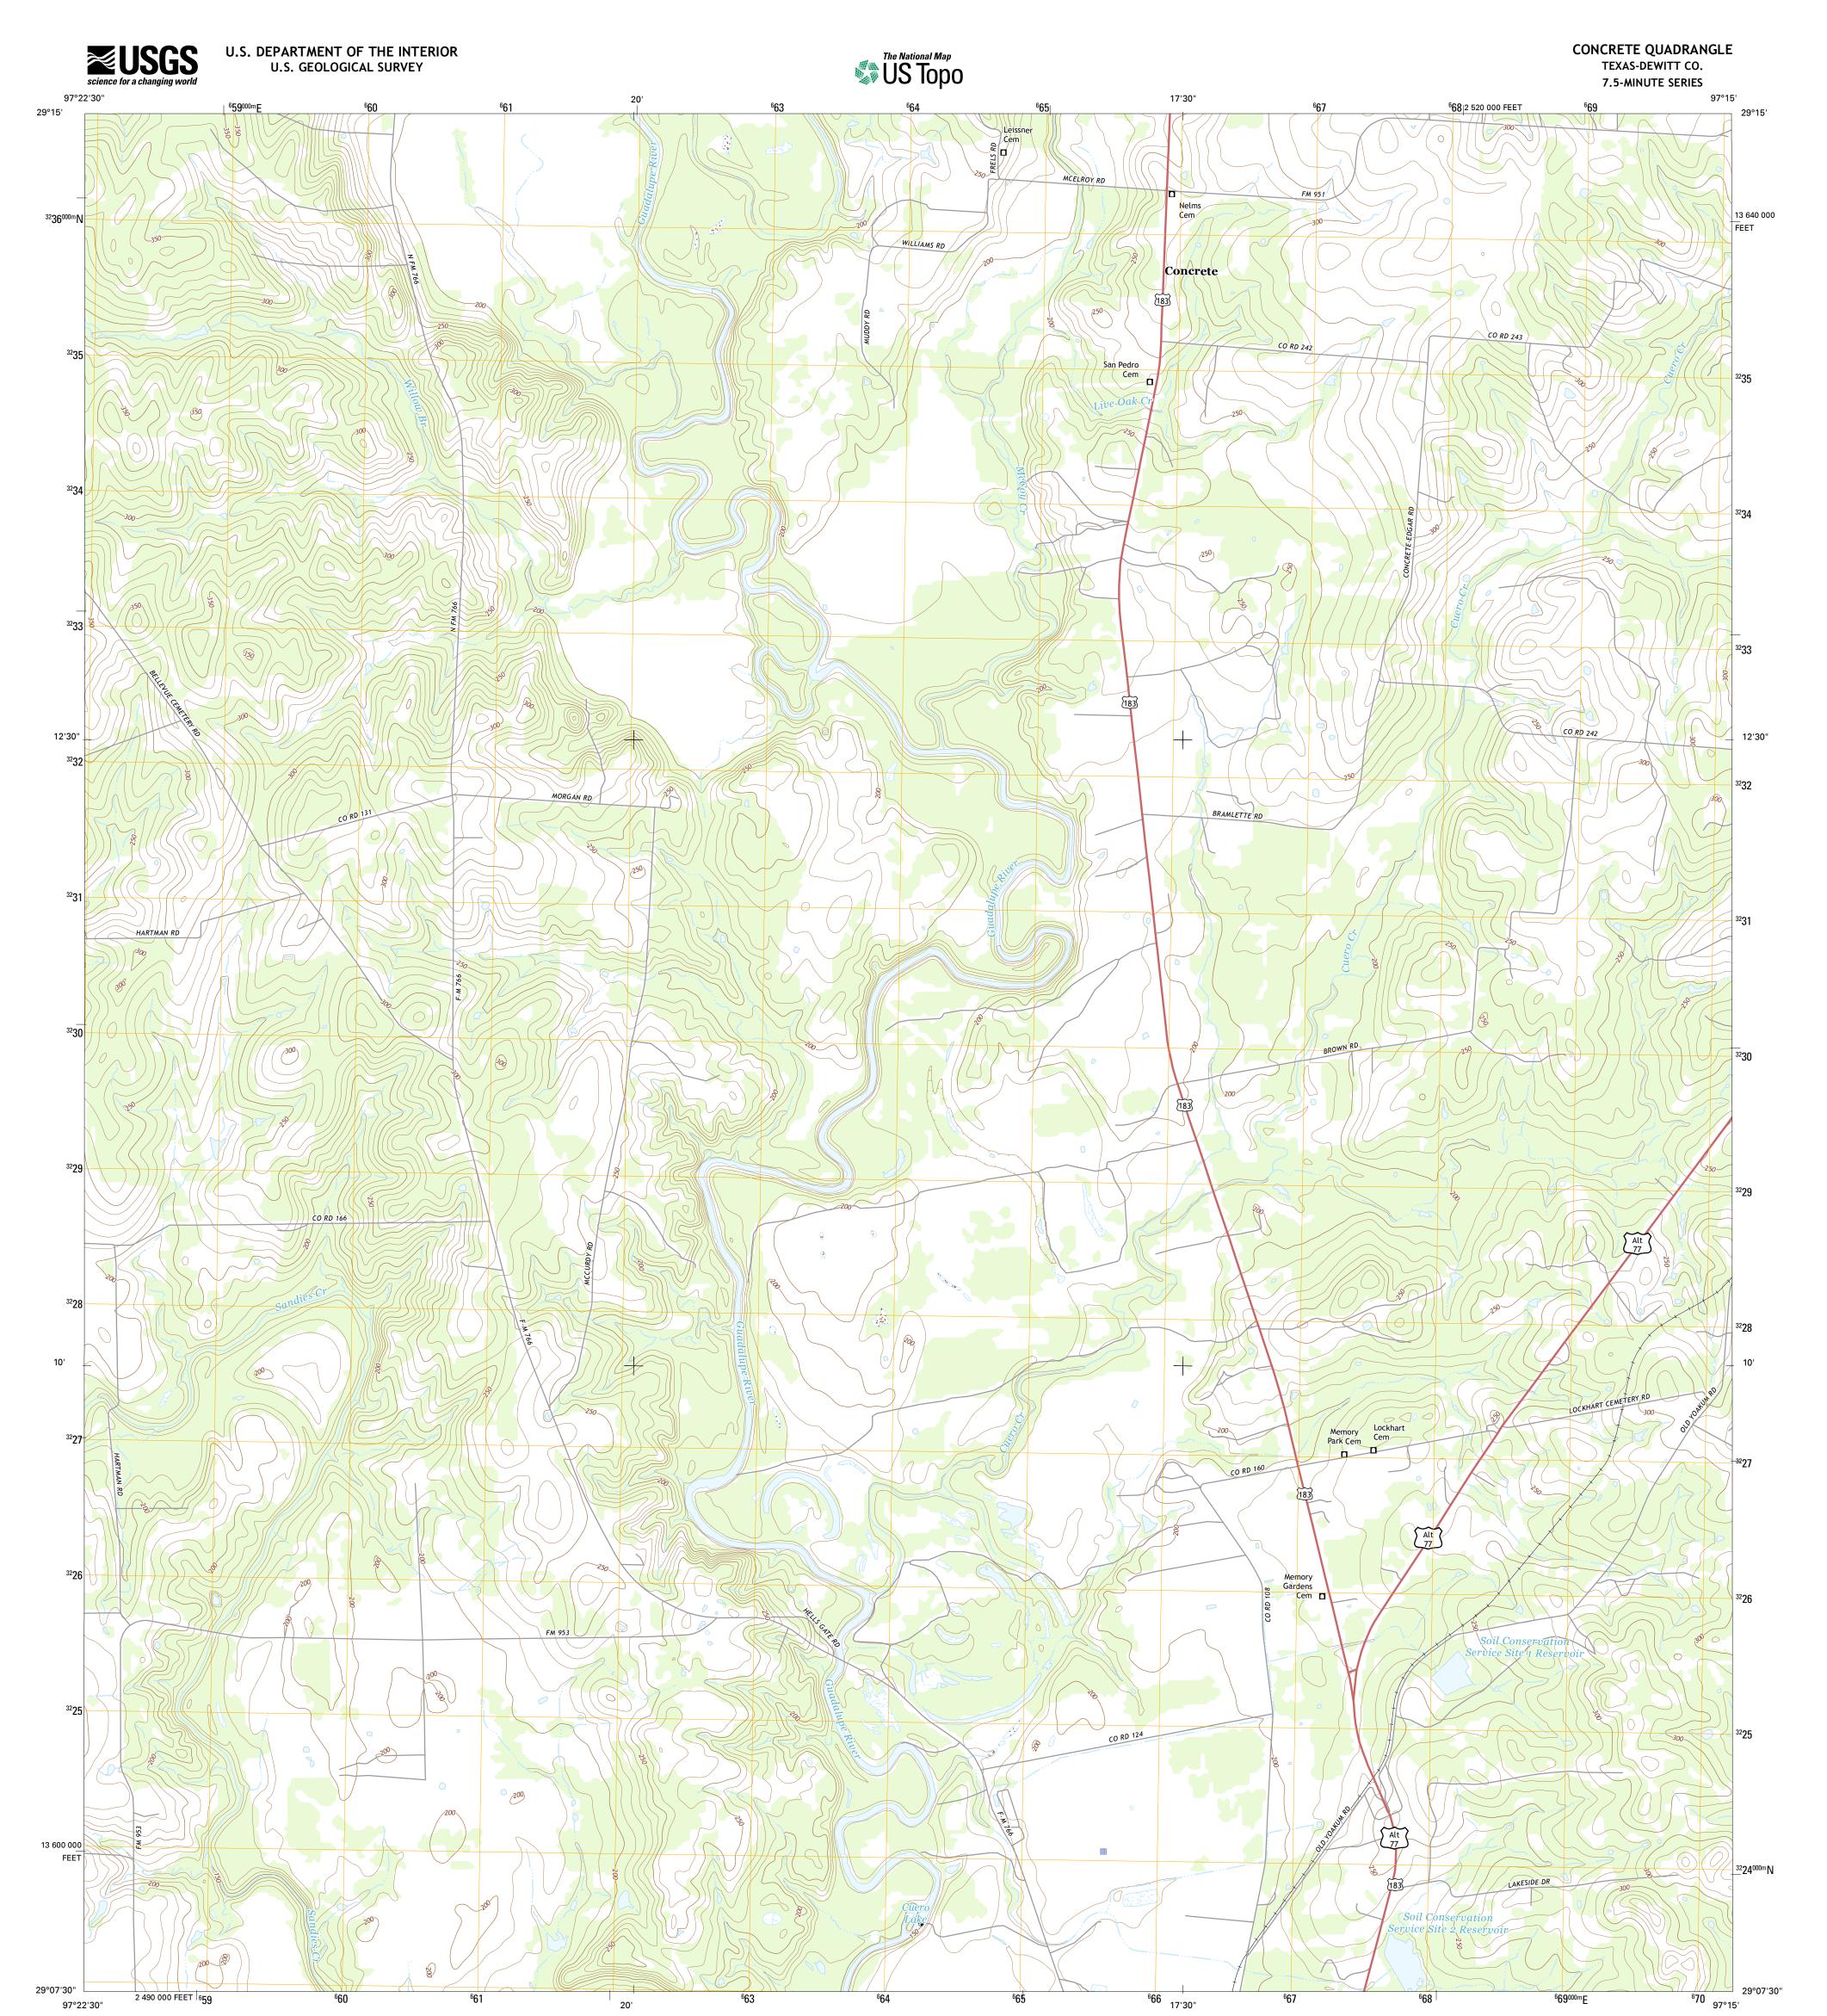

**Produced by the United States Geological Survey** North American Datum of 1983 (NAD83) World Geodetic System of 1984 (WGS84). Projection and 1 000-meter grid: Universal Transverse Mercator, Zone 14R 10 000-foot ticks: Texas Coordinate System of 1983 (south central zone)

This map is not a legal document. Boundaries may be generalized for this map scale. Private lands within government reservations may not be shown. Obtain permission before entering private lands.

| Imagery     | NAIP, October                               | 2014 |
|-------------|---------------------------------------------|------|
| Roads       | U.S. Census Bureau, 2014 -                  | 2015 |
| Names       | GNIS,                                       | 2015 |
| Hydrography | National Hydrography Dataset,               | 2014 |
| Contours    | National Elevation Dataset,                 | 2004 |
| Boundaries  | .Multiple sources; see metadata file 1972 - | 2015 |
|             |                                             |      |

Wetlands......FWS National Wetlands Inventory 1977 - 2014

NSN. 7643016395632 NGA REF NO. USGSX24K9824

ROAD CLASSIFICATION

\_\_\_\_\_

Local Connector 🗕

\_\_\_\_

State Route

Local Road

4WD

US Route

CONCRETE, TX

2016

Expressway

Ramp

Secondary Hwy

Interstate Route