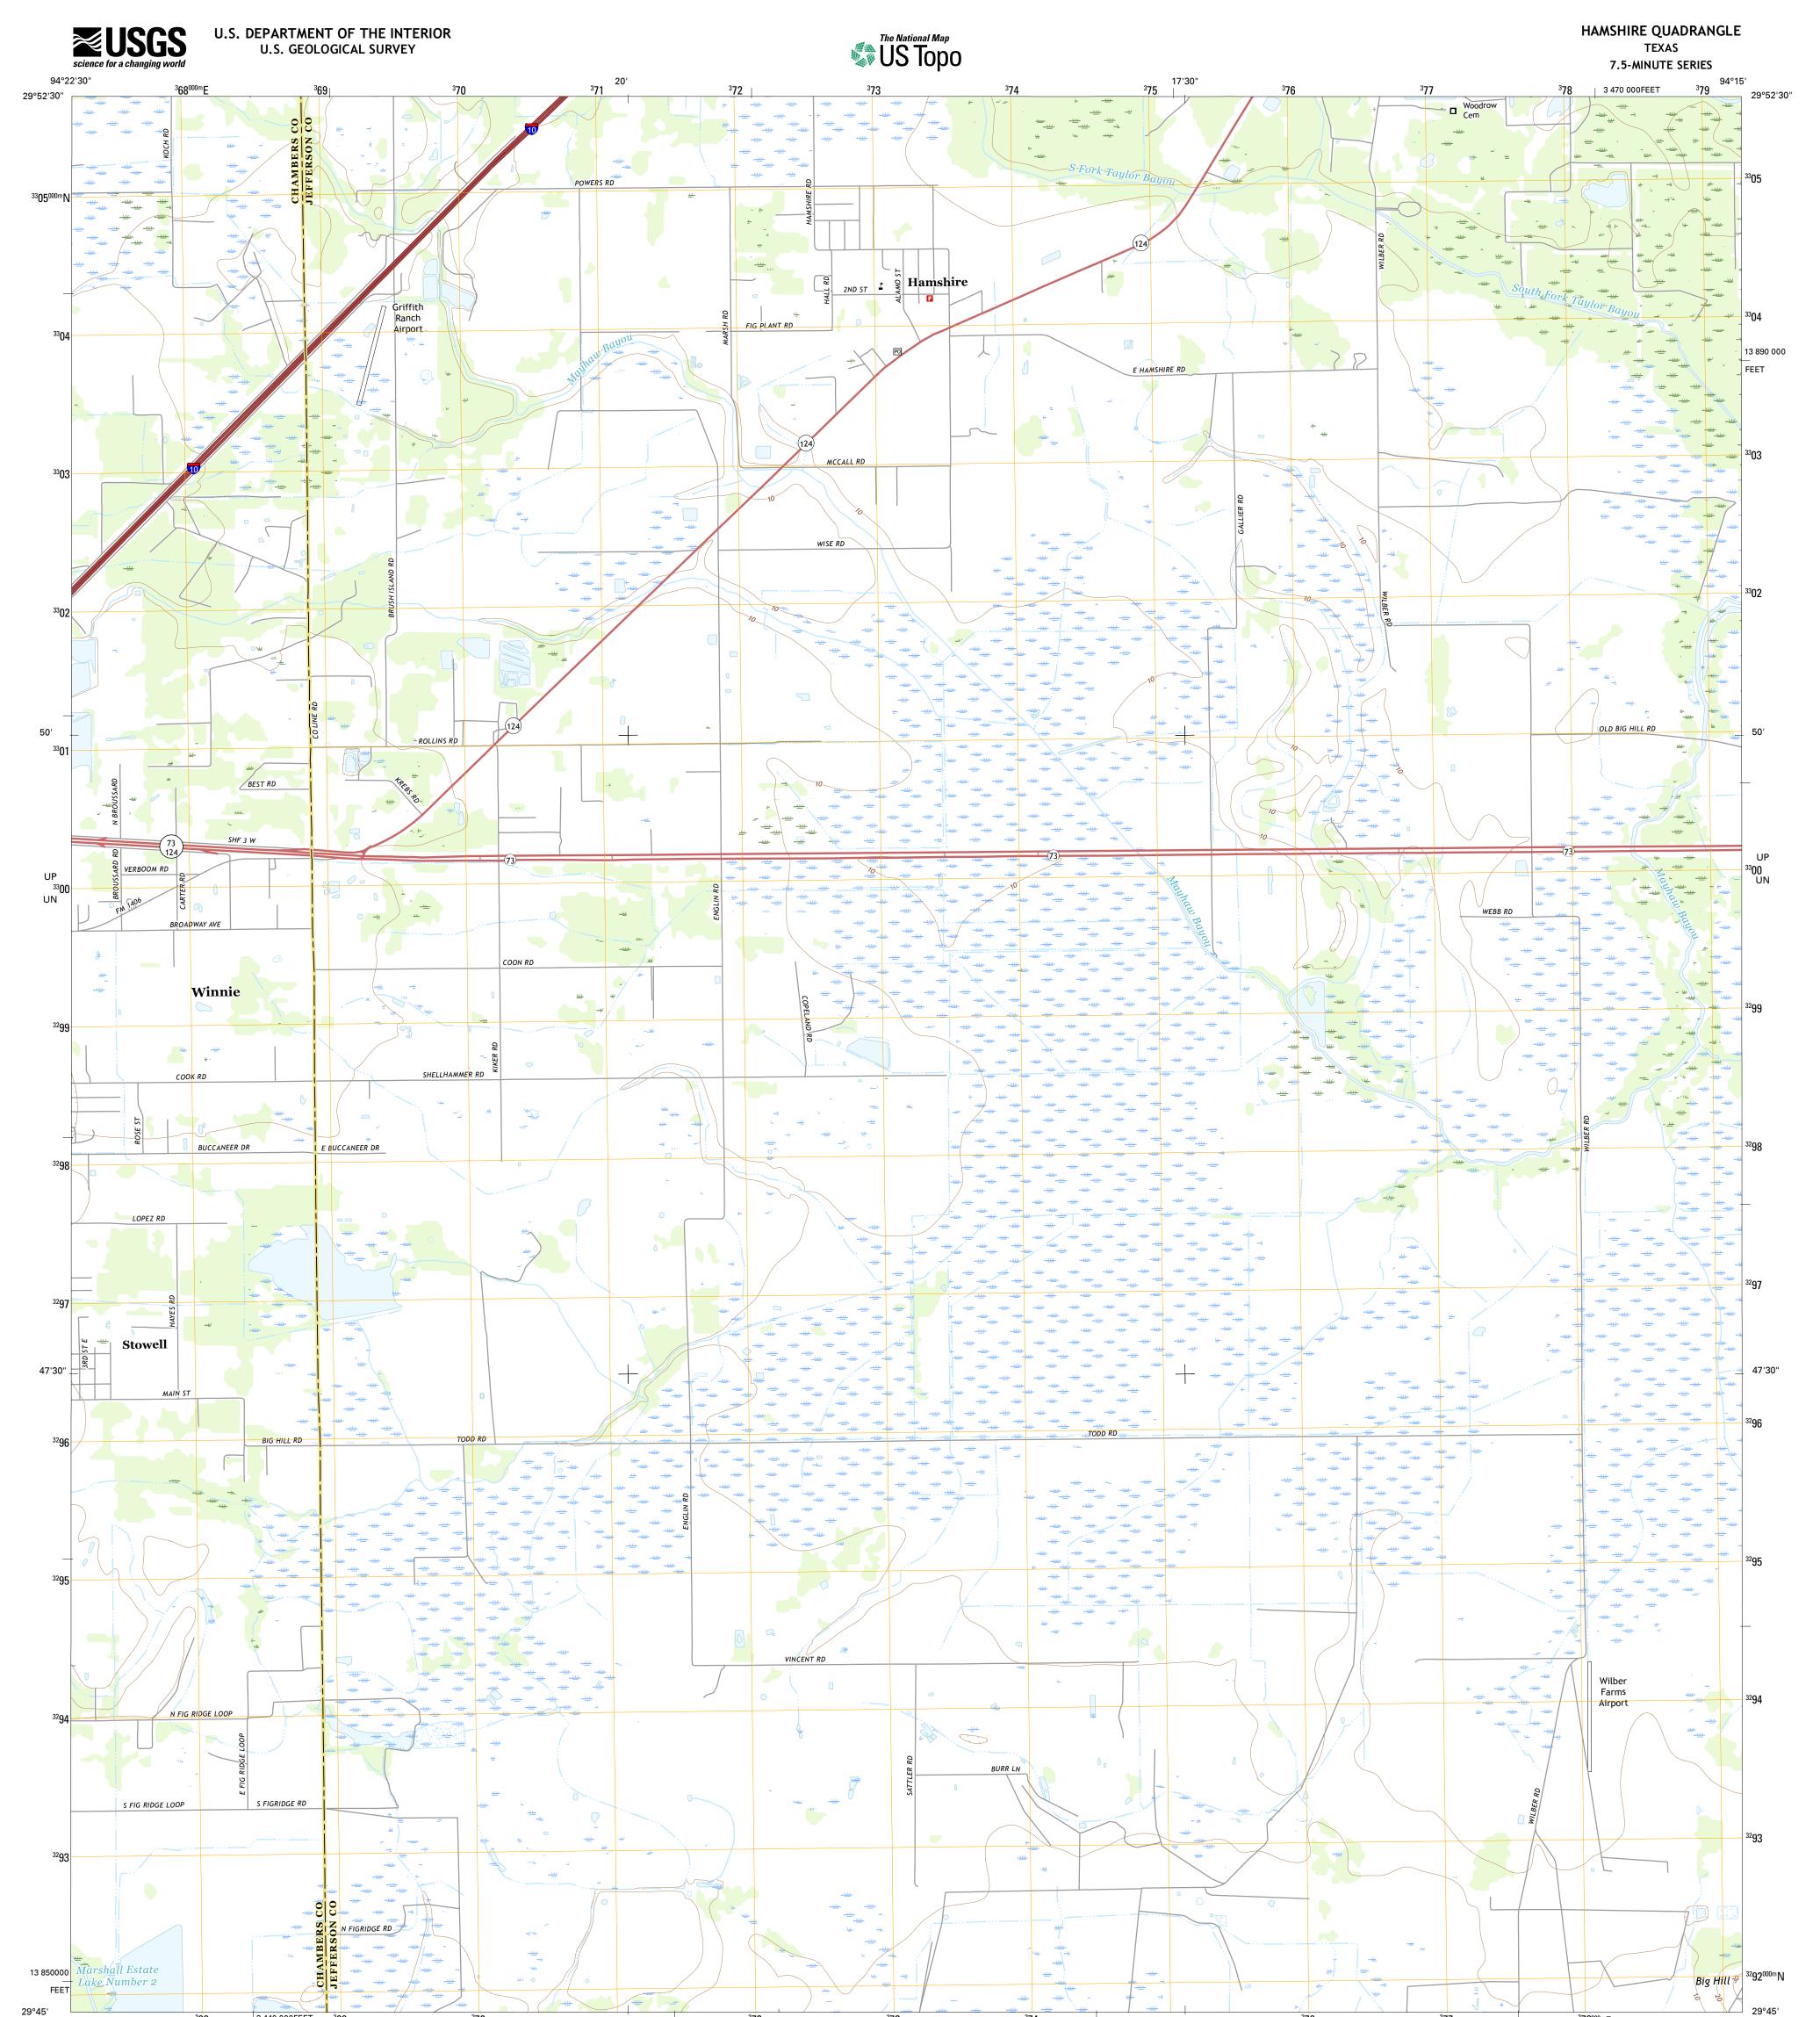

**Produced by the United States Geological Survey** North American Datum of 1983 (NAD83) World Geodetic System of 1984 (WGS84). Projection and 1 000-meter grid: Universal Transverse Mercator, Zone 15R 10 000-foot ticks: Texas Coordinate System of 1983 (south central zone)

<sup>3</sup>68

3 440 000FEET

<sup>3</sup>69

This map is not a legal document. Boundaries may be generalized for this map scale. Private lands within government reservations may not be shown. Obtain permission before entering private lands.

| Imagery                     | ۸۱       | NAIP,  | October     | 2014 |
|-----------------------------|----------|--------|-------------|------|
| Roads U.S.                  | Census   | Bureau | u, 2014 -   | 2015 |
| Names                       |          |        | GNIS,       | 2015 |
| HydrographyNational         | Hydrog   | graphy | Dataset,    | 2014 |
| ContoursNation              | nal Elev | ation  | Dataset,    | 2008 |
| BoundariesMultiple sources; | see me   | tadata | file 1972 - | 2015 |
|                             |          |        |             |      |

Wetlands......FWS National Wetlands Inventory 1977 - 2014

94°15'

State Route