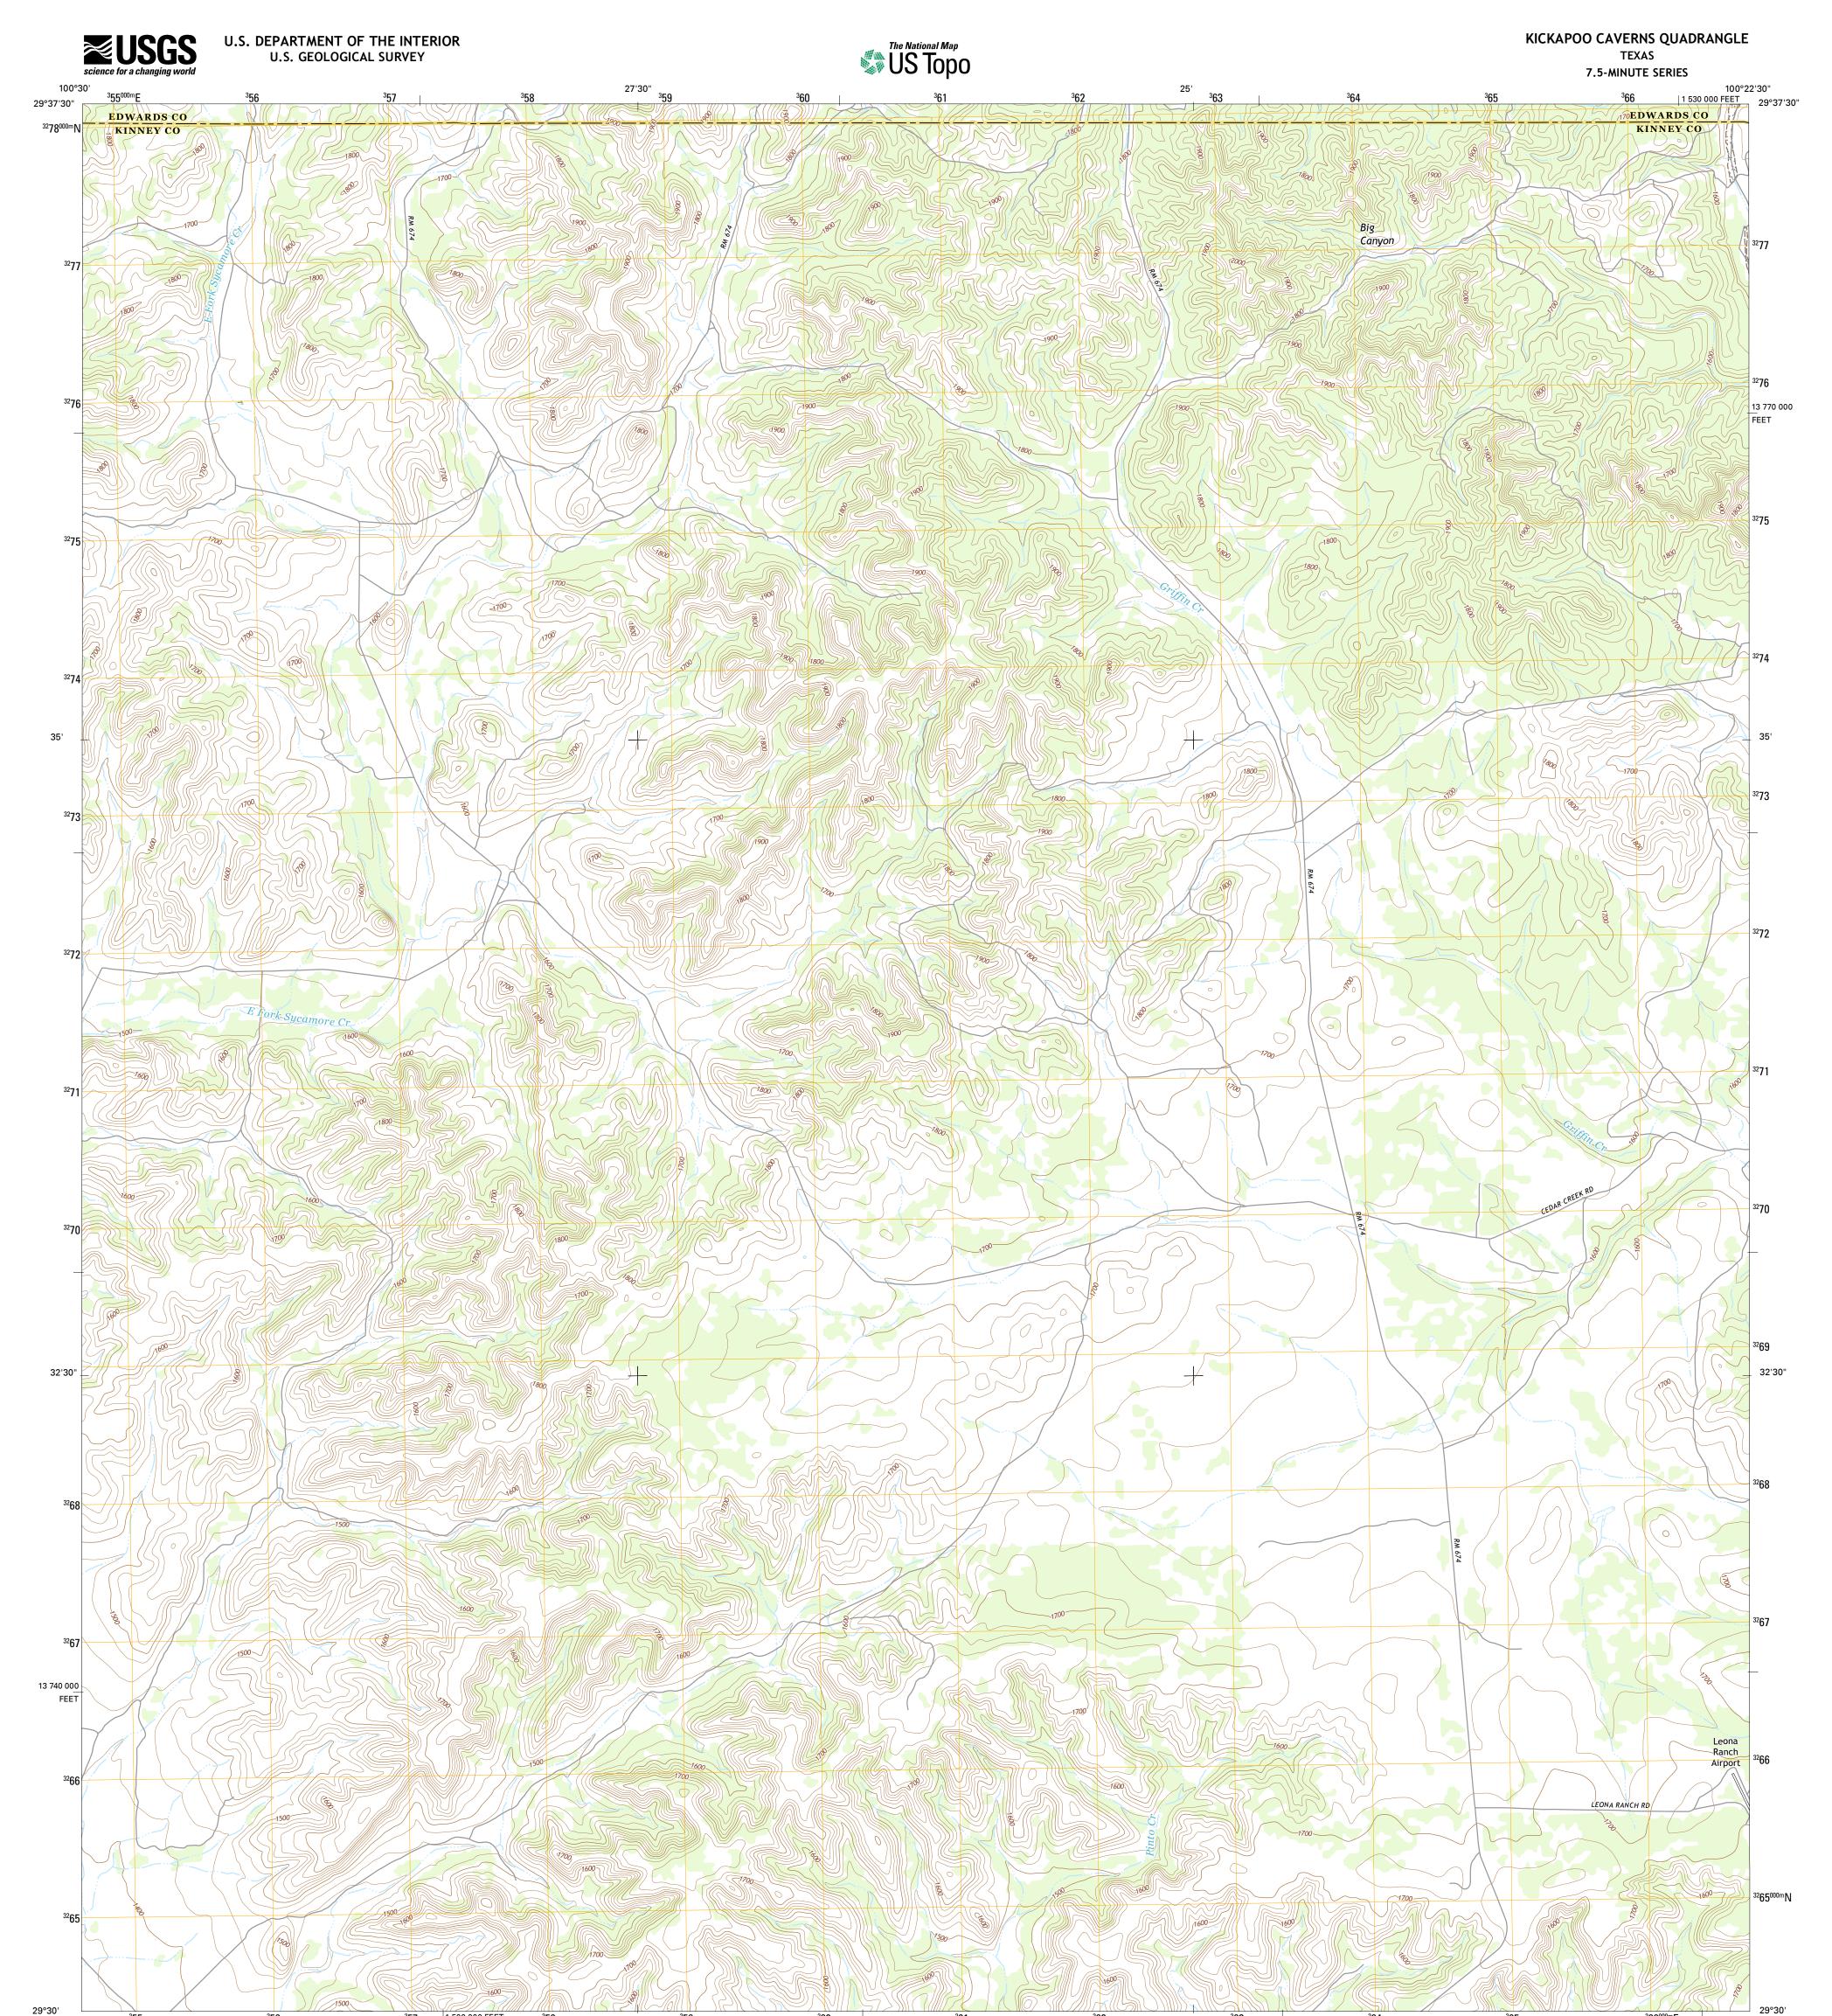

1 500 000 FEET

0° 42′ 13 MILS

LT

Grid Zone Designation 14R

<sup>3</sup>58

<sup>3</sup>57

<sup>3</sup>55

<sup>3</sup>56

Wetlands......FWS National Wetlands Inventory 1977 - 2014

<sup>3</sup>62

<sup>3</sup>63

<sup>3</sup>64

8 Brackettville NE

ADJOINING QUADRANGLES

<sup>3</sup>61

<sup>3</sup>60

KICKAPOO CAVERNS, TX

2016

<sup>3</sup>66<sup>000m</sup>E

100°22'30"

<sup>3</sup>65

NSN. 7643016396793 NGA REF NO. USGSX24K23491

100°30'