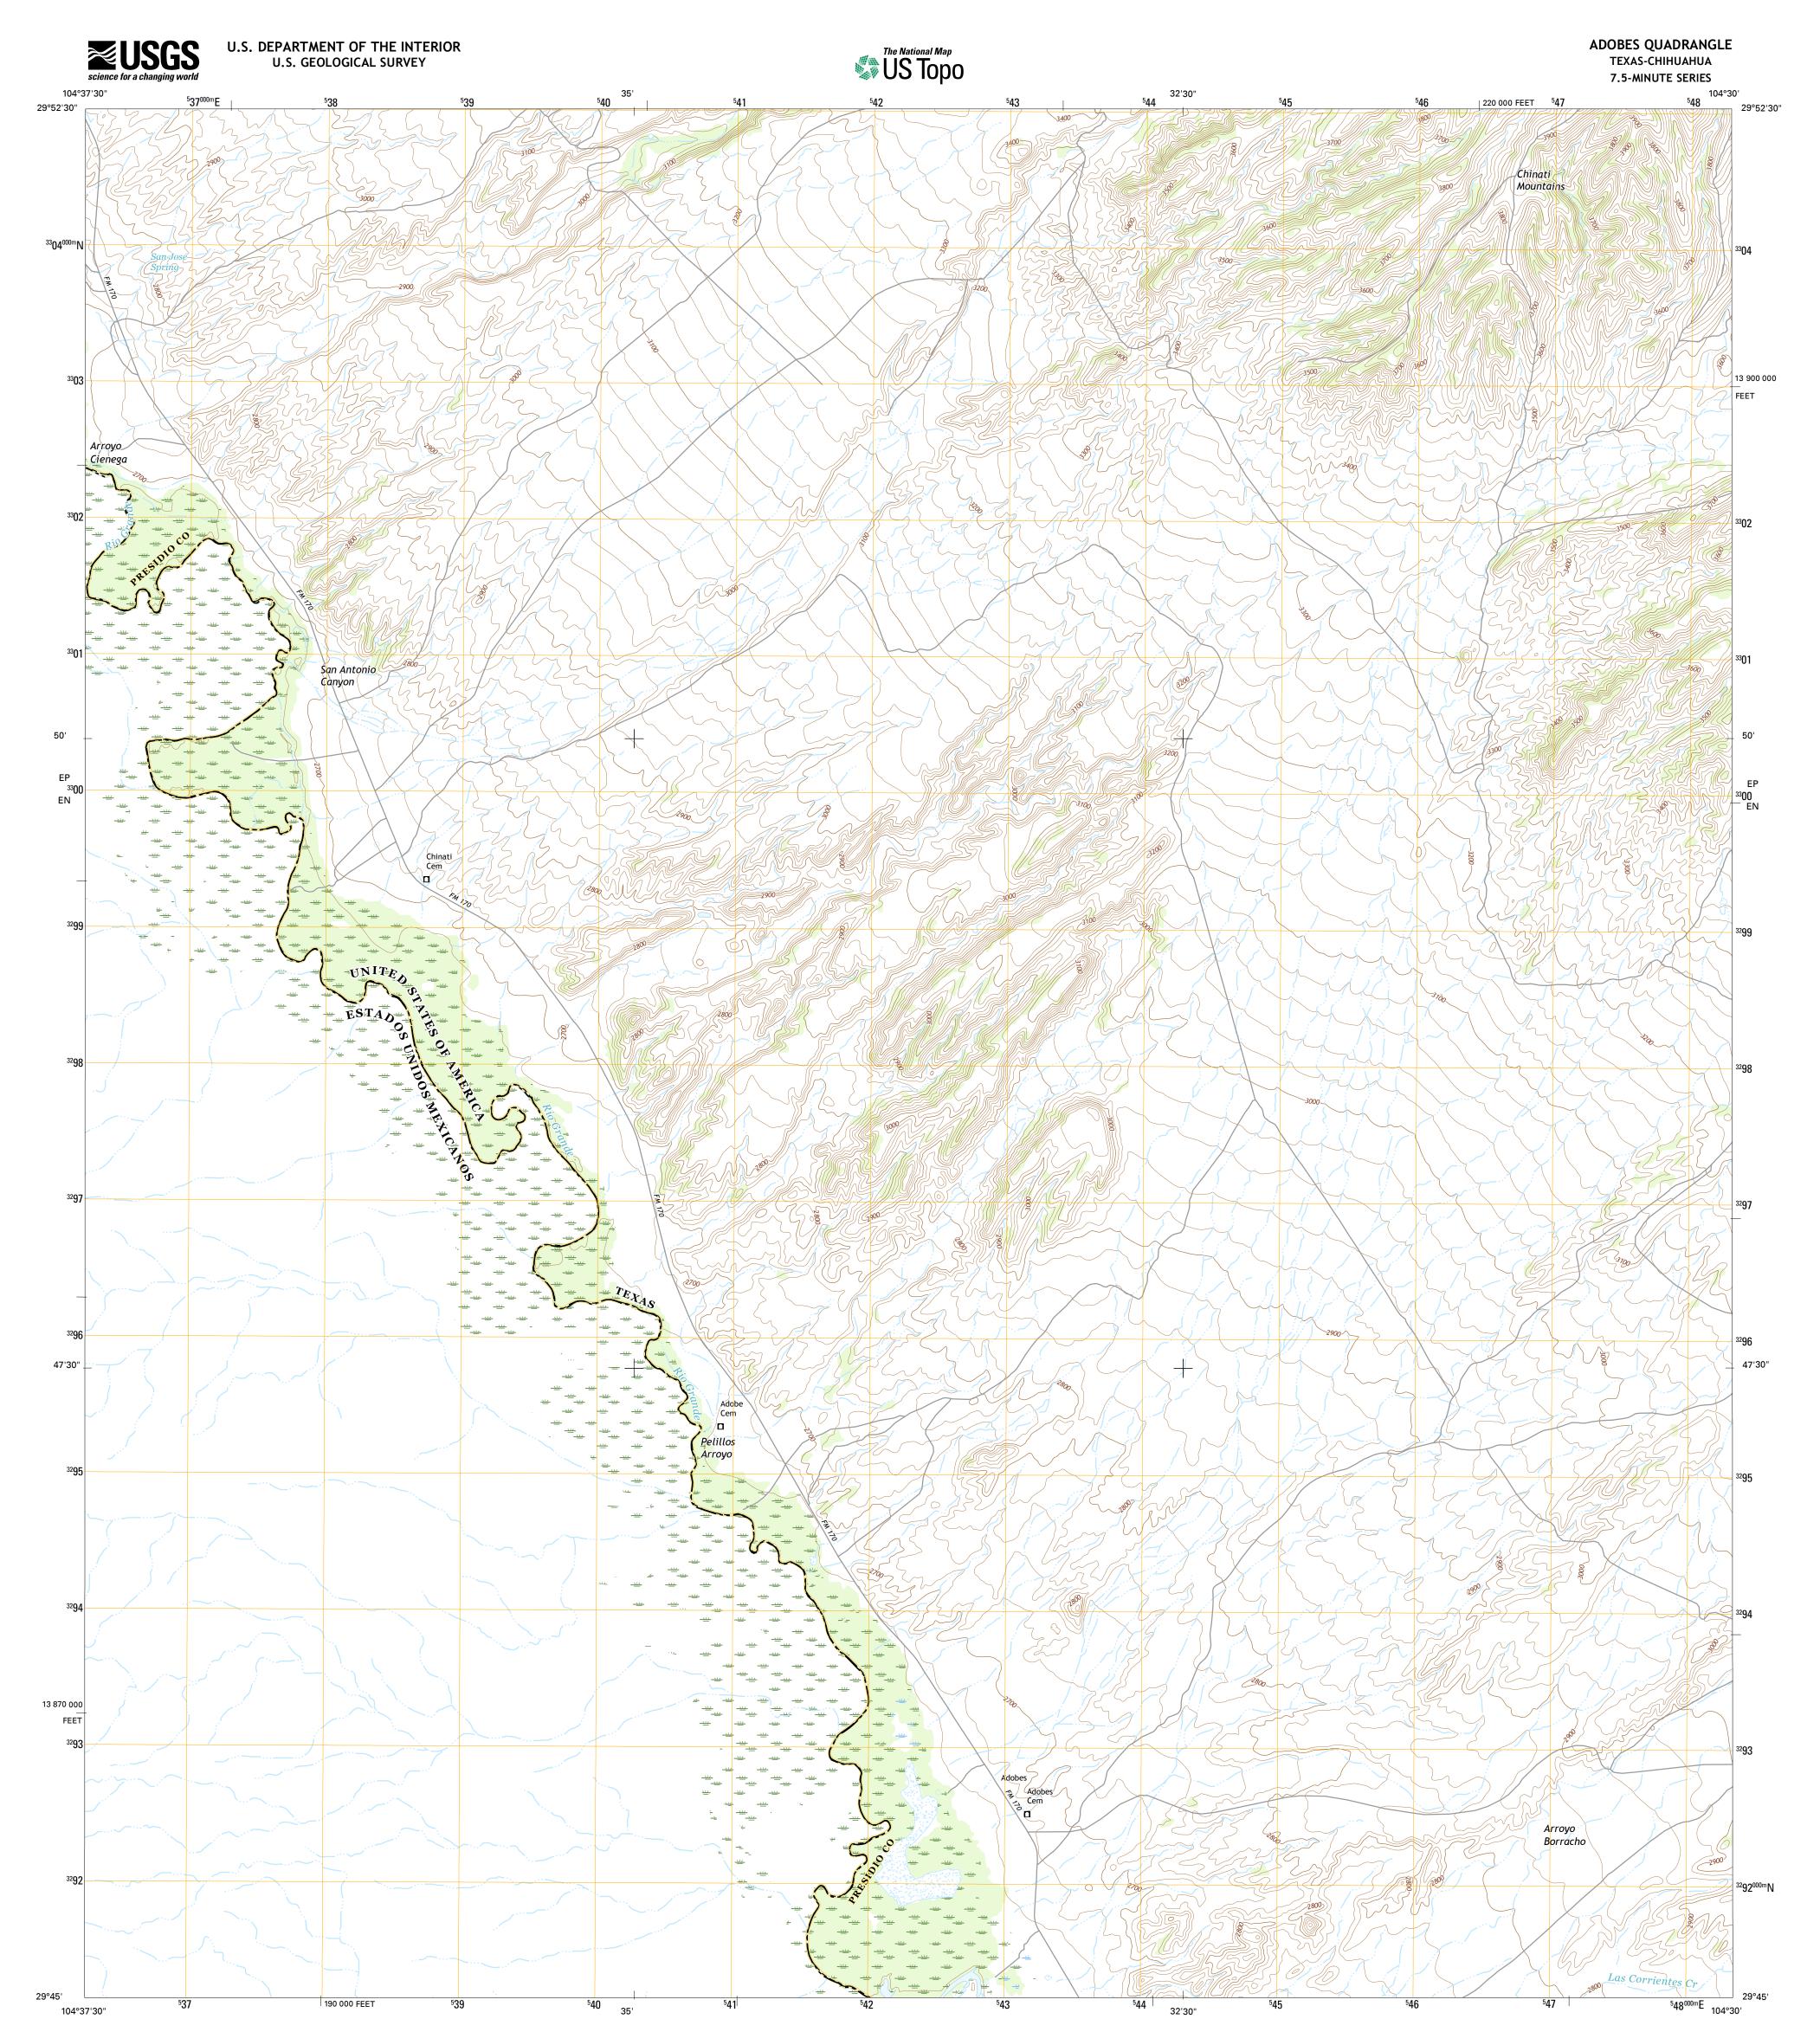

## **Produced by the United States Geological Survey** North American Datum of 1983 (NAD83) World Geodetic System of 1984 (WGS84). Projection and 1 000-meter grid: Universal Transverse Mercator, Zone 13R 10 000-foot ticks: Texas Coordinate System of 1983 (south central zone)

This map is not a legal document. Boundaries may be generalized for this map scale. Private lands within government reservations may not be shown. Obtain permission before entering private lands.

| Imagery     | NAIP,                          | October       | 2014 |
|-------------|--------------------------------|---------------|------|
| Roads       | U.S. Census Bure               | au, 2014 -    | 2015 |
| Names       |                                | GNIS,         | 2015 |
| Hydrography | National Hydrography           | Dataset,      | 2014 |
| Contours    | National Elevation             | Dataset,      | 2006 |
| Boundaries  | Multiple sources; see metadata | ı file 1972 - | 2015 |
|             |                                |               |      |

Wetlands......FWS National Wetlands Inventory 1977 - 2014

ROAD CLASSIFICATION

US Route

ADOBES, TX-CHH

2016

\_\_\_\_\_

\_\_\_\_

\_\_\_\_

Local Connector

\_\_\_\_\_

State Route

Local Road

4WD